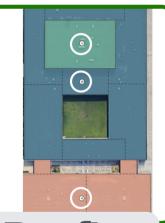

## **Structure**

\$60,000

 Repair C1 entrance structural damage (includes North & South ends fascia repairs)