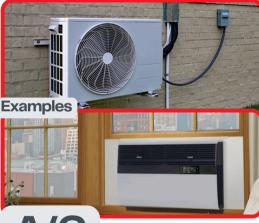

## **Boiler**

\$1,800,000

 Replace the Kewanee Boiler (installed in 1924)

A/C

\$845.964

- Furnish and install window A/C units for exterior facing rooms
- Furnish and install ductless split systems for interior rooms