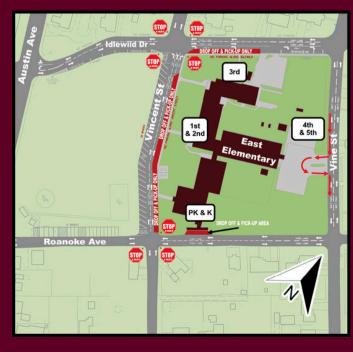

## PICK UP & DROP OFF PROCEDURES

Our office, cafeteria, Kindergarten, Pre-K, 1st and 2nd-grade doors open at 7:20 each morning

- Pre-K 1st-grade students enter through their door and eat breakfast in classrooms.
- 2nd-5th students enter through the cafeteria doors and eat breakfast in the cafeteria.

## PICK UP

- Pre-K and Kindergarten students are picked up at 3:20 on Roanoke.
- 1st and 2nd grade students are picked up in front on Vincent at 3:20.
- 3rd grade students are picked up on Idlewild at 3:20.
- 4th and 5th grade students are picked up on Vine in the gym parking lot at 3:20.