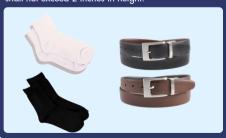

#### Socks & Belts

Socks must be solid white, black, brown, navy blue, or khaki/tan with no logos or emblems. Belts must be solid khaki/tan, black, navy blue, or brown. Buckles shall not exceed 2 inches in height.