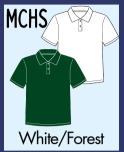

## MIDDLE SCHOOL UNIFORM GUIDELINES

2024-2025

**Shirts:** Shirts must be polo or button-down, oxford style in approved colors only, long or short sleeves.

Pants, shorts, and skirts must be khaki or black uniform style (no jeans), and no emblems. Pants and shorts shall have a waistband with belt loops. Skirts and shorts shall be no more than 2 inches above the knee.