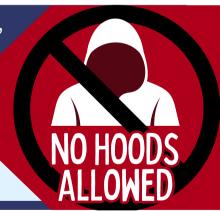

Jackets:

Sweatshirts and jackets must be solid white, black, khaki/tan, or navy blue. Contrasting colors and large logos are not allowed.

White

Khaki

Navy

HOODS ALLOWED **ELEMENTARY SCHOOL** CAMPUSES ONLY