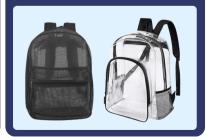

#### **Bags**

Clear or mesh bags are required.

#### **Bags**

Clear or mesh bags are required.

Shoes
Students must wear shoes such as tennis, casual, dress styles, or boots that are at the ankle or below. Shoes must have a complete front and back. No sandals, thongs, slippers, boots to the knee, or other inappropriate footwear are allowed

#### Bags

Clear or mesh bags are required.

Students must wear shoes such as tennis, casual, dress styles, or boots that are at the ankle or below. Shoes must have a complete front and back. No sandals, thongs, slippers, boots to the knee, or other inappropriate footwear are allowed