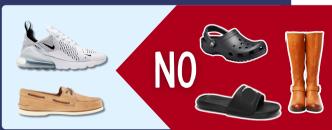

#### Shoes

Students must wear shoes such as tennis, casual, dress styles, or boots that are at the ankle or below. Shoes must have a complete front and back. No sandals, thongs, slippers, boots to the knee, or other inappropriate footwear are allowed.

#### **Bags**

Clear or mesh bags are required.

Shoes
Students must wear shoes such as tennis, casual, dress styles, or boots that are at the ankle or below. Shoes must have a complete front and back. No sandals, thongs, slippers, boots to the knee, or other inappropriate footwear are allowed

#### Bags

Clear or mesh bags are required.

Students must wear shoes such as tennis, casual, dress styles, or boots that are at the ankle or below. Shoes must have a complete front and back. No sandals, thongs, slippers, boots to the knee, or other inappropriate footwear are allowed