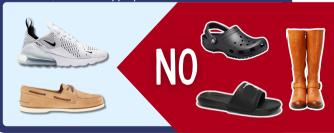

#### Shoes

Students must wear shoes such as tennis, casual, dress styles, or boots that are at the ankle or below. Shoes must have a complete front and back. No sandals, thongs, slippers, boots to the knee, or other inappropriate footwear are allowed.

#### **Bags**

Clear or mesh bags are required.

Shoes
Students must wear shoes such as tennis, casual, dress styles, or boots that are at the ankle or below. Shoes must have a complete front and back. No sandals, thongs, slippers, boots to the knee, or other inappropriate footwear are allowed

#### Bags

Clear or mesh bags are required.

Students must wear shoes such as tennis, casual, dress styles, or boots that are at the ankle or below. Shoes must have a complete front and back. No sandals, thongs, slippers, boots to the knee, or other inappropriate footwear are allowed