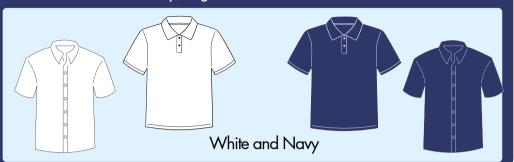

# HIGH SCHOOL UNIFORM GUIDELINES

2024-2025

**Shirts**: Shirts must be polo or button-down, oxford style in approved colors only, long or short sleeves.

Pants, shorts, and skirts must be khaki or black uniform style (no jeans), and no emblems. Pants and shorts shall have a waistband with belt loops. Skirts and shorts shall be no more than 2 inches above the knee.

## MIDDLE SCHOOL UNIFORM GUIDELINES

2024-2025

**Shirts:** Shirts must be polo or button-down, oxford style in approved colors only, long or short sleeves.

Pants, shorts, and skirts must be khaki or black uniform style (no jeans), and no emblems. Pants and shorts shall have a waistband with belt loops. Skirts and shorts shall be no more than 2 inches above the knee.

# ELEMENTARY UNIFORM GUIDELINES

2024-2025

Shirts must be polo or button-down, oxford style in approved colors only, long or short sleeves.

Bottoms: Pants, shorts, and skirts must be khaki or black uniform style (no jeans), and no emblems. Pants and shorts shall have a waistband with belt loops. Skirts and shorts shall be no more than 2 inches above the knee.