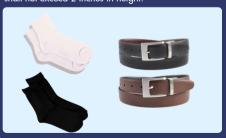

#### Socks & Belts

Socks must be solid white, black, brown, navy blue, or khaki/tan with no logos or emblems. Belts must be solid khaki/tan, black, navy blue, or brown. Buckles shall not exceed 2 inches in height.