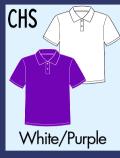

## MIDDLE SCHOOL UNIFORM GUIDELINES

2024-2025

**Shirts:** Shirts must be polo or button-down, oxford style in approved colors only, long or short sleeves.

Pants, shorts, and skirts must be khaki or black uniform style (no jeans), and no emblems. Pants and shorts shall have a waistband with belt loops. Skirts and shorts shall be no more than 2 inches above the knee.