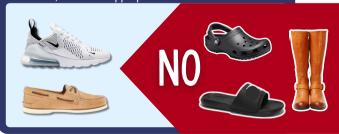

#### Shoes

Students must wear shoes such as tennis, casual, dress styles, or boots that are at the ankle or below. Shoes must have a complete front and back. No sandals, thongs, slippers, boots to the knee, or other inappropriate footwear are allowed.

#### **Bags**

Clear or mesh bags are required.

Shoes
Students must wear shoes such as tennis, casual, dress styles, or boots that are at the ankle or below. Shoes must have a complete front and back. No sandals, thongs, slippers, boots to the knee, or other inappropriate footwear are allowed

#### Bags

Clear or mesh bags are required.

Students must wear shoes such as tennis, casual, dress styles, or boots that are at the ankle or below. Shoes must have a complete front and back. No sandals, thongs, slippers, boots to the knee, or other inappropriate footwear are allowed