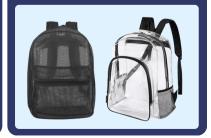

#### **Bags**

Clear or mesh bags are required.

#### **Bags**

Clear or mesh bags are required.

Shoes
Students must wear shoes such as tennis, casual, dress styles, or boots that are at the ankle or below. Shoes must have a complete front and back. No sandals, thongs, slippers, boots to the knee, or other inappropriate footwear are allowed

#### Bags

Clear or mesh bags are required.

Students must wear shoes such as tennis, casual, dress styles, or boots that are at the ankle or below. Shoes must have a complete front and back. No sandals, thongs, slippers, boots to the knee, or other inappropriate footwear are allowed