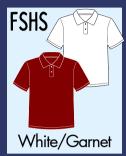

## MIDDLE SCHOOL UNIFORM GUIDELINES

2024-2025

**Shirts:** Shirts must be polo or button-down, oxford style in approved colors only, long or short sleeves.

Pants, shorts, and skirts must be khaki or black uniform style (no jeans), and no emblems. Pants and shorts shall have a waistband with belt loops. Skirts and shorts shall be no more than 2 inches above the knee.