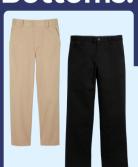

# HIGH SCHOOL UNIFORM GUIDELINES

2024-2025

**Shirts**: Shirts must be polo or button-down, oxford style in approved colors only, long or short sleeves.

Pants, shorts, and skirts must be khaki or black uniform style (no jeans), and no emblems. Pants and shorts shall have a waistband with belt loops. Skirts and shorts shall be no more than 2 inches above the knee.

## MIDDLE SCHOOL UNIFORM GUIDELINES

2024-2025

**Shirts:** Shirts must be polo or button-down, oxford style in approved colors only, long or short sleeves.

Pants, shorts, and skirts must be khaki or black uniform style (no jeans), and no emblems. Pants and shorts shall have a waistband with belt loops. Skirts and shorts shall be no more than 2 inches above the knee.

# ELEMENTARY UNIFORM GUIDELINES

2024-2025

Shirts must be polo or button-down, oxford style in approved colors only, long or short sleeves.

Bottoms: Pants, shorts, and skirts must be khaki or black uniform style (no jeans), and no emblems. Pants and shorts shall have a waistband with belt loops. Skirts and shorts shall be no more than 2 inches above the knee.