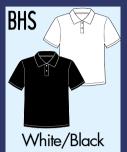

# HIGH SCHOOL UNIFORM GUIDELINES

2024-2025

**Shirts**: Shirts must be polo or button-down, oxford style in approved colors only, long or short sleeves.

Pants, shorts, and skirts must be khaki or black uniform style (no jeans), and no emblems. Pants and shorts shall have a waistband with belt loops. Skirts and shorts shall be no more than 2 inches above the knee.