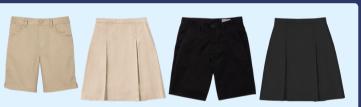

# HIGH SCHOOL UNIFORM GUIDELINES

2024-2025

**Shirts**: Shirts must be polo or button-down, oxford style in approved colors only, long or short sleeves.

Pants, shorts, and skirts must be khaki or black uniform style (no jeans), and no emblems. Pants and shorts shall have a waistband with belt loops. Skirts and shorts shall be no more than 2 inches above the knee.

## MIDDLE SCHOOL UNIFORM GUIDELINES

2024-2025

**Shirts:** Shirts must be polo or button-down, oxford style in approved colors only, long or short sleeves.

Pants, shorts, and skirts must be khaki or black uniform style (no jeans), and no emblems. Pants and shorts shall have a waistband with belt loops. Skirts and shorts shall be no more than 2 inches above the knee.

# ELEMENTARY UNIFORM GUIDELINES

2024-2025

Shirts must be polo or button-down, oxford style in approved colors only, long or short sleeves.

Bottoms: Pants, shorts, and skirts must be khaki or black uniform style (no jeans), and no emblems. Pants and shorts shall have a waistband with belt loops. Skirts and shorts shall be no more than 2 inches above the knee.