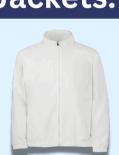

## Jackets:

Sweatshirts and jackets must be solid white, black, khaki/tan, or navy blue. Contrasting colors and logos are not allowed.

White

Black

Khaki

Navy

Jackets:

Sweatshirts and jackets must be solid white, black, khaki/tan, or navy blue. Contrasting colors and large logos are not allowed.

White

Khaki

Navy

HOODS ALLOWED **ELEMENTARY SCHOOL** CAMPUSES ONLY