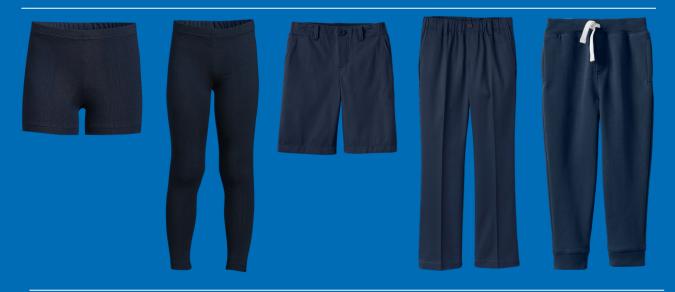

#### APPROVED BOTTOMS

**Jeans** 

Grey Khaki

Grey Skirt

Navy Leggings

\*bottoms can be purchased from the company of your choice

### **BOTTOMS**