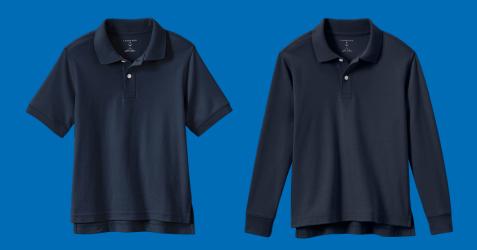

NIM

#### APPROVED BOTTOMS

**Jeans** 

Grey Khaki

Grey Skirt

Navy Leggings

\*bottoms can be purchased from the company of your choice

#### **SWAG**

SWAG items sold by the school and Family Association are allowed to be worn at school.

#### NON-UNIFORM DAYS

**Free Dress**- Every last Friday of the month, students are allowed to come to school in the outfit of their choice (no costumes or pajamas).

Spirit Shirts- Students are allowed to wear their house color spirit shirt every Friday.

**Theme Days**- School wide spirit weeks or classroom/grade level special occasions may occur throughout the year where students can come to school out of uniform.



# OUTERWEAR

ALL GRADES

### **SWEATERS**



### **SWEATSHIRTS**



### **JACKET**





# TOPS & BOTTOMS

KINDER-8TH

### **SHIRTS**



### **BOTTOMS**



## DRESSES





# TOPS & BOTTOMS

TODDLER-PRE-K

### **SHIRTS**



### **BOTTOMS**



### **DRESSES**