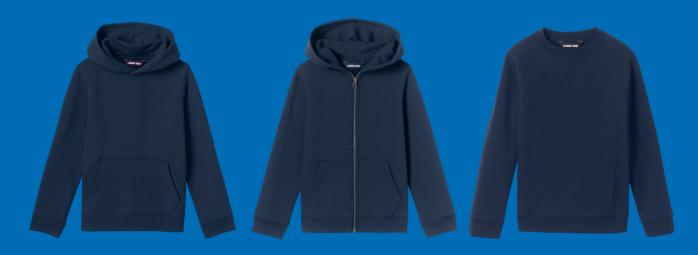

M COMPANY





### **UNIFORM COLORS**









NAVY

GREY

WHITE

DENIM

#### APPROVED BOTTOMS

**Jeans** 

Grey Khaki

Grey Skirt

Navy Leggings

\*bottoms can be purchased from the company of your choice

#### **SWAG**

SWAG items sold by the school and Family Association are allowed to be worn at school.

#### NON-UNIFORM DAYS

**Free Dress**- Every last Friday of the month, students are allowed to come to school in the outfit of their choice (no costumes or pajamas).

Spirit Shirts- Students are allowed to wear their house color spirit shirt every Friday.

**Theme Days**- School wide spirit weeks or classroom/grade level special occasions may occur throughout the year where students can come to school out of uniform.



# OUTERWEAR

ALL GRADES

### **SWEATERS**



### **SWEATSHIRTS**



### **JACKET**





# TOPS & BOTTOMS

KINDER-8TH

### **SHIRTS**



### **BOTTOMS**



## DRESSES





# TOPS & BOTTOMS

TODDLER-PRE-K

### **SHIRTS**



### **BOTTOMS**



### **DRESSES**