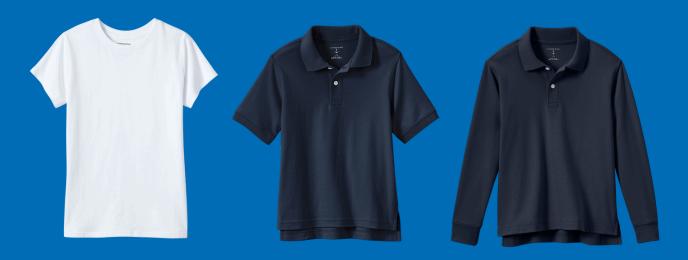

ms can be purchased from the company of your choice

#### **SWAG**

SWAG items sold by the school and Family Association are allowed to be worn at school.

#### NON-UNIFORM DAYS

**Free Dress**- Every last Friday of the month, students are allowed to come to school in the outfit of their choice (no costumes or pajamas).

Spirit Shirts- Students are allowed to wear their house color spirit shirt every Friday.

**Theme Days**- School wide spirit weeks or classroom/grade level special occasions may occur throughout the year where students can come to school out of uniform.



# OUTERWEAR

ALL GRADES

### **SWEATERS**



### **SWEATSHIRTS**



### **JACKET**





# TOPS & BOTTOMS

KINDER-8TH

### **SHIRTS**



### **BOTTOMS**



## DRESSES





# TOPS & BOTTOMS

TODDLER-PRE-K

### **SHIRTS**



### **BOTTOMS**



### **DRESSES**