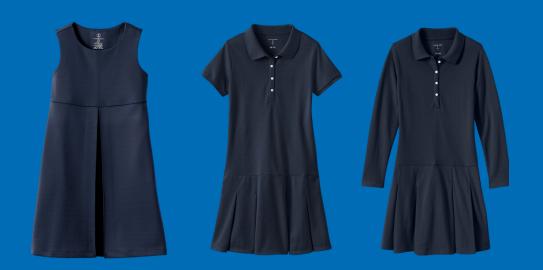

ns** 

Grey Khaki

Grey Skirt

Navy Leggings

\*bottoms can be purchased from the company of your choice

#### **SWAG**

SWAG items sold by the school and Family Association are allowed to be worn at school.

#### NON-UNIFORM DAYS

**Free Dress**- Every last Friday of the month, students are allowed to come to school in the outfit of their choice (no costumes or pajamas).

Spirit Shirts- Students are allowed to wear their house color spirit shirt every Friday.

**Theme Days**- School wide spirit weeks or classroom/grade level special occasions may occur throughout the year where students can come to school out of uniform.



# OUTERWEAR

ALL GRADES

### **SWEATERS**



### **SWEATSHIRTS**



### **JACKET**





# TOPS & BOTTOMS

KINDER-8TH

### **SHIRTS**



### **BOTTOMS**



## DRESSES





# TOPS & BOTTOMS

TODDLER-PRE-K

### **SHIRTS**



### **BOTTOMS**



### **DRESSES**