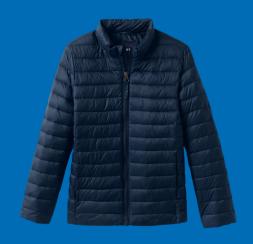

**UNIFORM COLORS**









NAVY

GREY

WHITE

DENIM

#### APPROVED BOTTOMS

**Jeans** 

Grey Khaki

Grey Skirt

Navy Leggings

\*bottoms can be purchased from the company of your choice

#### **SWAG**

SWAG items sold by the school and Family Association are allowed to be worn at school.

#### NON-UNIFORM DAYS

**Free Dress**- Every last Friday of the month, students are allowed to come to school in the outfit of their choice (no costumes or pajamas).

Spirit Shirts- Students are allowed to wear their house color spirit shirt every Friday.

**Theme Days**- School wide spirit weeks or classroom/grade level special occasions may occur throughout the year where students can come to school out of uniform.



# OUTERWEAR

ALL GRADES

### **SWEATERS**



### **SWEATSHIRTS**



### **JACKET**





# TOPS & BOTTOMS

KINDER-8TH

### **SHIRTS**



### **BOTTOMS**



## DRESSES





# TOPS & BOTTOMS

TODDLER-PRE-K

### **SHIRTS**



### **BOTTOMS**



### **DRESSES**