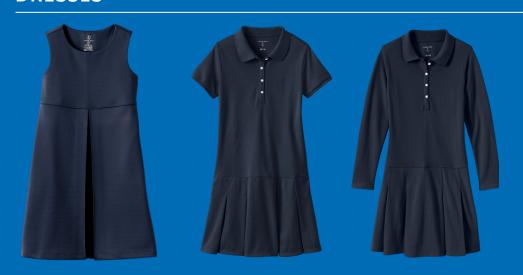

f your choice

#### **SWAG**

SWAG items sold by the school and Family Association are allowed to be worn at school.

#### NON-UNIFORM DAYS

**Free Dress**- Every last Friday of the month, students are allowed to come to school in the outfit of their choice (no costumes or pajamas).

Spirit Shirts- Students are allowed to wear their house color spirit shirt every Friday.

**Theme Days**- School wide spirit weeks or classroom/grade level special occasions may occur throughout the year where students can come to school out of uniform.



# OUTERWEAR

ALL GRADES

### **SWEATERS**



### **SWEATSHIRTS**



### **JACKET**





# TOPS & BOTTOMS

KINDER-8TH

### **SHIRTS**



### **BOTTOMS**



## DRESSES





# TOPS & BOTTOMS

TODDLER-PRE-K

### **SHIRTS**



### **BOTTOMS**



### **DRESSES**