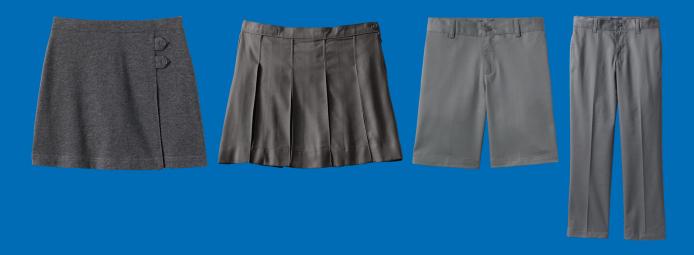

BOTTOMS

**Jeans** 

Grey Khaki

Grey Skirt

Navy Leggings

\*bottoms can be purchased from the company of your choice

#### **SWAG**

SWAG items sold by the school and Family Association are allowed to be worn at school.

#### NON-UNIFORM DAYS

**Free Dress**- Every last Friday of the month, students are allowed to come to school in the outfit of their choice (no costumes or pajamas).

Spirit Shirts- Students are allowed to wear their house color spirit shirt every Friday.

**Theme Days**- School wide spirit weeks or classroom/grade level special occasions may occur throughout the year where students can come to school out of uniform.



# OUTERWEAR

ALL GRADES

### **SWEATERS**



### **SWEATSHIRTS**



### **JACKET**





# TOPS & BOTTOMS

KINDER-8TH

### **SHIRTS**



### **BOTTOMS**



## DRESSES





# TOPS & BOTTOMS

TODDLER-PRE-K

### **SHIRTS**



### **BOTTOMS**



### **DRESSES**