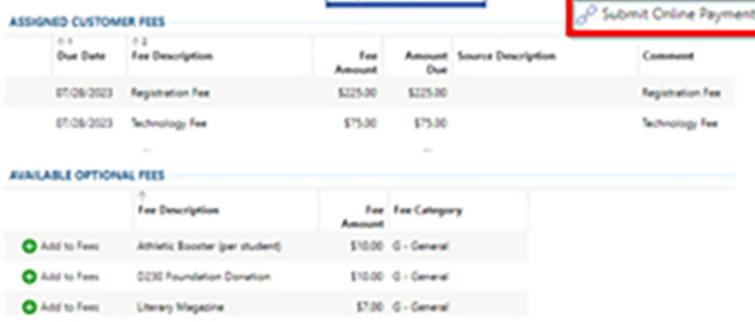

Click the "Fees & Fee Payments" tile to pay the registration fees.

Click the ticons to add any additional fees.

- Click "Submit Online Payments" and you will be directed to our online payment portal to complete the transaction.