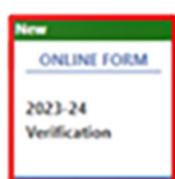

## Click the tile for the annual verification form.

If you have multiple students attending, you'll need to do this for each of them.

4

Follow the on-screen instructions to complete the verification form.