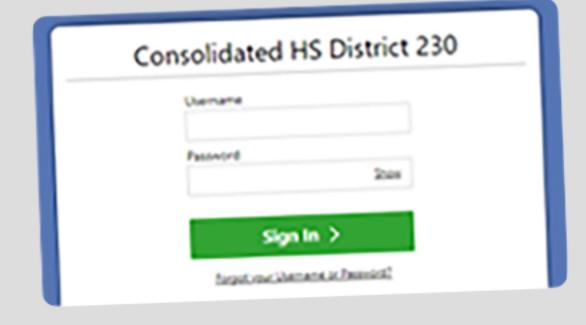

## **Annual Registration Guide**

Go to D230.org, scroll down and click the Skyward tile.

2

Enter your username and password, then click Sign In.

If you can't remember your login info you can click "Forgot your Username or Password?" or contact the help desk.