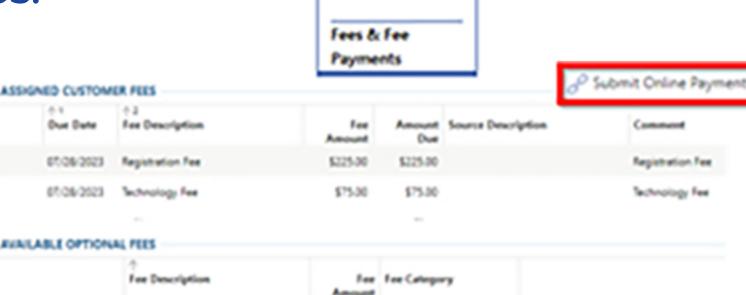

Click the "Fees & Fee Payments" tile to pay the registration fees.

Add to Fees

Add to Fees

Click the 🕕 icons to add any additional fees.

Click "Submit Online Payments" and you will be directed to our online payment portal to complete the transaction.