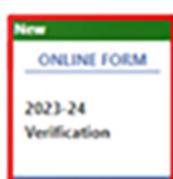

## Click the tile for the annual verification form.

If you have multiple students attending, you'll need to do this for each of them.

Follow the on-screen instructions to complete the verification form.