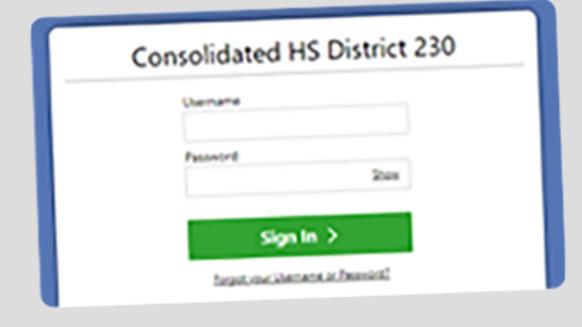

## **Annual Registration Guide**

Go to D230.org, scroll down and click the Skyward tile.

2

Enter your username and password, then click Sign In.

If you can't remember your login info you can click "Forgot your Username or Password?" or contact the help desk.

help@d230.org

(708) 745-5259