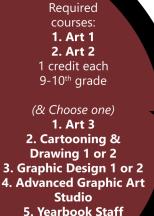

# For students interested in:

- Painting
- Drawing
- Print-making

- Sculpture
- Ceramics/Pottery
- Crafts

Please refer to HSD course catalog for more information

Related courses: 1. World Language 2. Cartooning & Drawing 1 & 2 3. Graphic Design 1 & 2 4. Advanced Graphic Arts Studio

SEQUENCE OF COURSES

Capstone course: (Choose one or more) 1. Art 3 2. Art 4 3. AP Studio Art 1 credit each 12<sup>th</sup> grade Senior project included

.5-1 credit each 10-11<sup>th</sup> grade

Graduation