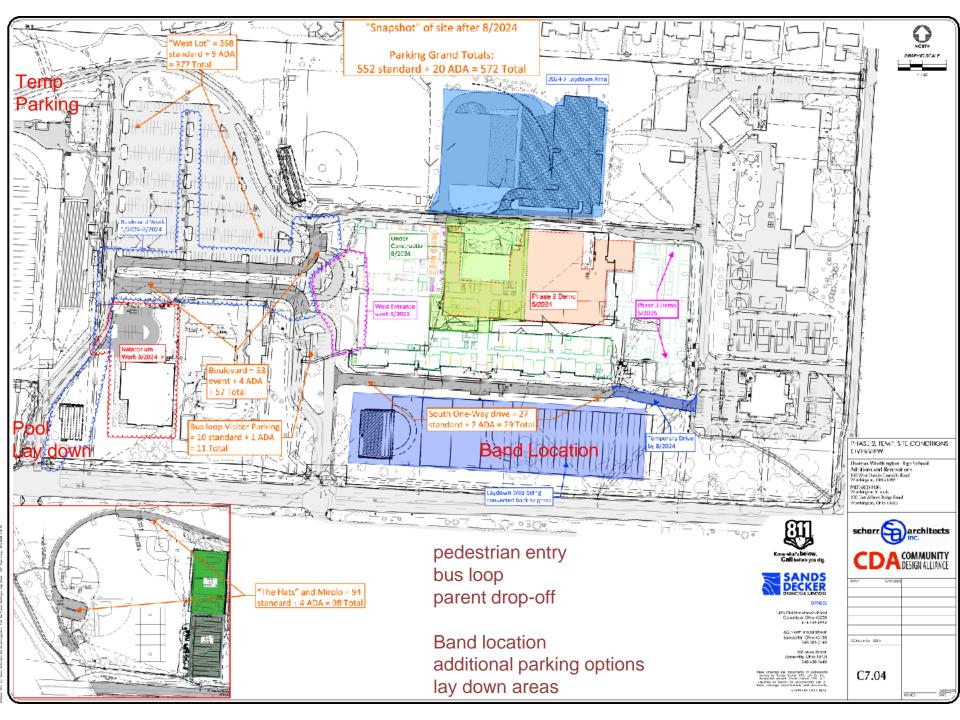

### WORTHINGTON CITY SCHOOLS | THOMAS WORTHINGTON HIGH CHOOL PROPOSED TIMELINE

N

| CLASSHOUM  | CLASHO<br>22 |           | 1        | 0EV22400W |
|------------|--------------|-----------|----------|-----------|
|            |              |           | <u> </u> |           |
| 0L/3316000 |              | alvaskook | 0.433    |           |