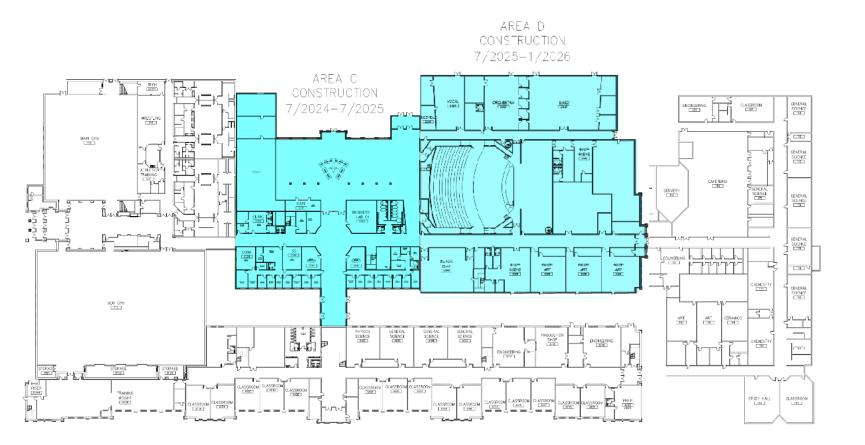

2 BASEMENT FHASE 1 CONSTRUCTION FLAN

BASEMENT PHASE 2 DEMOLITION PLAN

1ST FLOOR PHASE 2 DEMOLITION PLAN 1/32" = 1'-0"

N

15T FLOOR PHASE 2 DEMOLITION PLAN 1/32" = 1'-0"

N

15T FLOOR AREA C CONSTRUCTION PLAN

15T FLOOR AREA C CONSTRUCTION PLAN

15T FLOOR AREA C CONSTRUCTION PLAN

| CLASSHOUM  | CLASHO<br>22 |           | 1        | 0EV22400W |
|------------|--------------|-----------|----------|-----------|
|            |              |           | <u> </u> |           |
| 0L/3316000 |              | alvaskook | 0.433    |           |