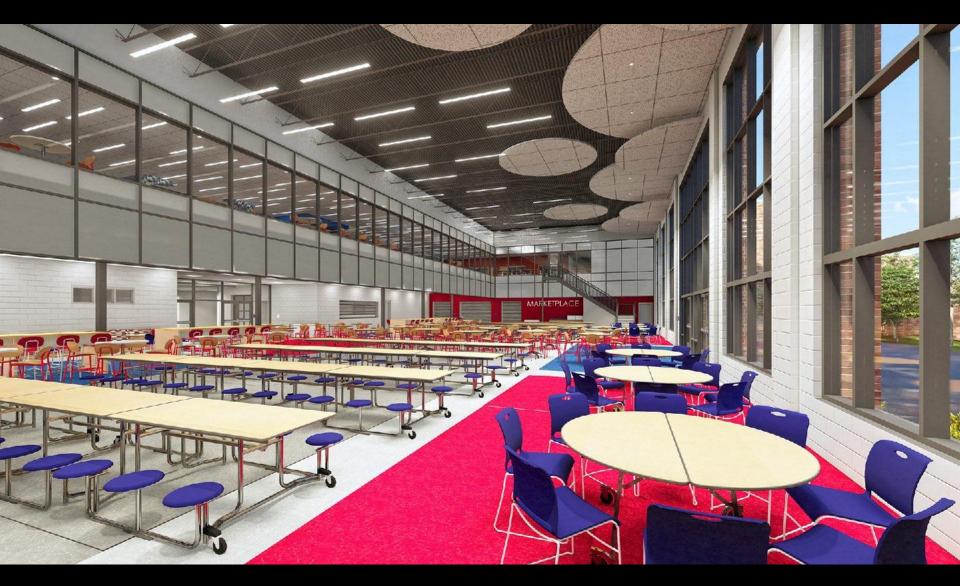

| alvaskook | 0.433    |           |



2 BASEMENT FHASE 1 CONSTRUCTION FLAN







BASEMENT PHASE 2 DEMOLITION PLAN



1ST FLOOR PHASE 2 DEMOLITION PLAN 1/32" = 1'-0"

N





15T FLOOR PHASE 2 DEMOLITION PLAN 1/32" = 1'-0"

N



15T FLOOR AREA C CONSTRUCTION PLAN



15T FLOOR AREA C CONSTRUCTION PLAN



15T FLOOR AREA C CONSTRUCTION PLAN



| CLASSHOUM  | CLASHO<br>22 |           | 1        | 0EV22400W |
|------------|--------------|-----------|----------|-----------|
|            |              |           | <u> </u> |           |
| 0L/3316000 |              | alvaskook | 0.433    |           |



2 BASEMENT FHASE 1 CONSTRUCTION FLAN









BUS PEDESTRIAN ROUTE

PEDESTRIAN ROUTE

STAFF PEDESTRIAN ROUTE



CONSTRUCTION STAGING

























































Earlier Finish Concept























## FURNISHINGS IMAGERY



















## Design Goals (Aspirational)

- Personalized student experience
- Achieve high levels of sustainability
- Retain existing asset value to greatest degree possible
- Improve site traffic safety
- Improve building life safety
- Accommodate continuing operations (phasing)

## **Questions & Discussion**