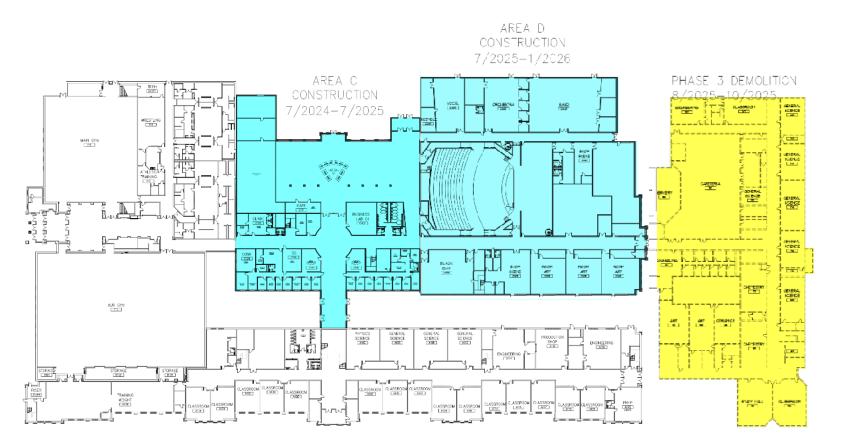

2 BASEMENT FHASE 1 CONSTRUCTION FLAN

BASEMENT PHASE 2 DEMOLITION PLAN

1ST FLOOR PHASE 2 DEMOLITION PLAN 1/32" = 1'-0"

N

15T FLOOR PHASE 2 DEMOLITION PLAN 1/32" = 1'-0"

N

15T FLOOR AREA C CONSTRUCTION PLAN

15T FLOOR AREA C CONSTRUCTION PLAN

15T FLOOR AREA C CONSTRUCTION PLAN

| CLASSHOUM  | CLASHO<br>22 |           | 1        | 0EV22400W |
|------------|--------------|-----------|----------|-----------|
|            |              |           | <u> </u> |           |
| 0L/3316000 |              | alvaskook | 0.433    |           |