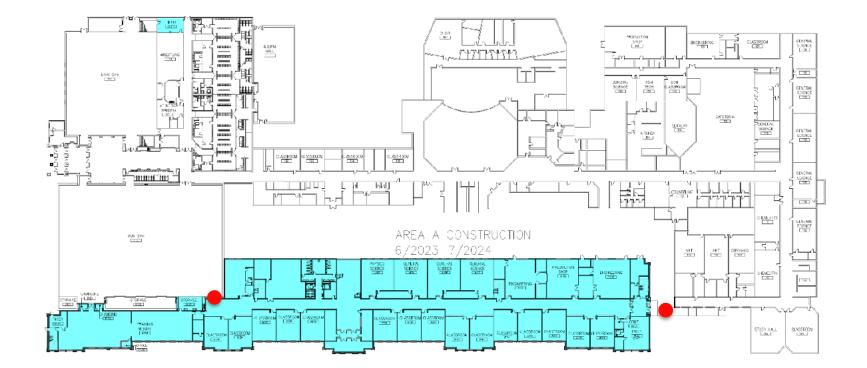

2 BASEMENT FHASE 1 CONSTRUCTION FLAN

BASEMENT PHASE 2 DEMOLITION PLAN

1ST FLOOR PHASE 2 DEMOLITION PLAN 1/32" = 1'-0"

N

15T FLOOR PHASE 2 DEMOLITION PLAN 1/32" = 1'-0"

N

15T FLOOR AREA C CONSTRUCTION PLAN

15T FLOOR AREA C CONSTRUCTION PLAN

15T FLOOR AREA C CONSTRUCTION PLAN

| CLASSHOUM  | CLASHO<br>22 |           | 1        | 0EV22400W |
|------------|--------------|-----------|----------|-----------|
|            |              |           | <u> </u> |           |
| 0L/3316000 |              | alvaskook | 0.433    |           |