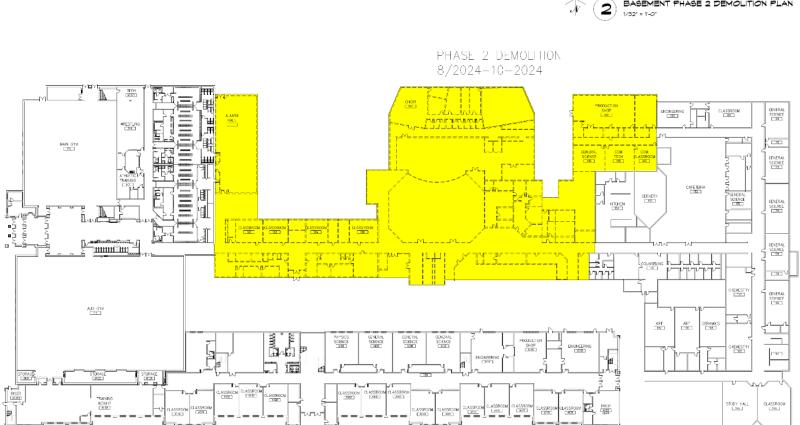

2 BASEMENT FHASE 1 CONSTRUCTION FLAN

BASEMENT PHASE 2 DEMOLITION PLAN

1ST FLOOR PHASE 2 DEMOLITION PLAN 1/32" = 1'-0"

N

15T FLOOR PHASE 2 DEMOLITION PLAN 1/32" = 1'-0"

N

15T FLOOR AREA C CONSTRUCTION PLAN

15T FLOOR AREA C CONSTRUCTION PLAN