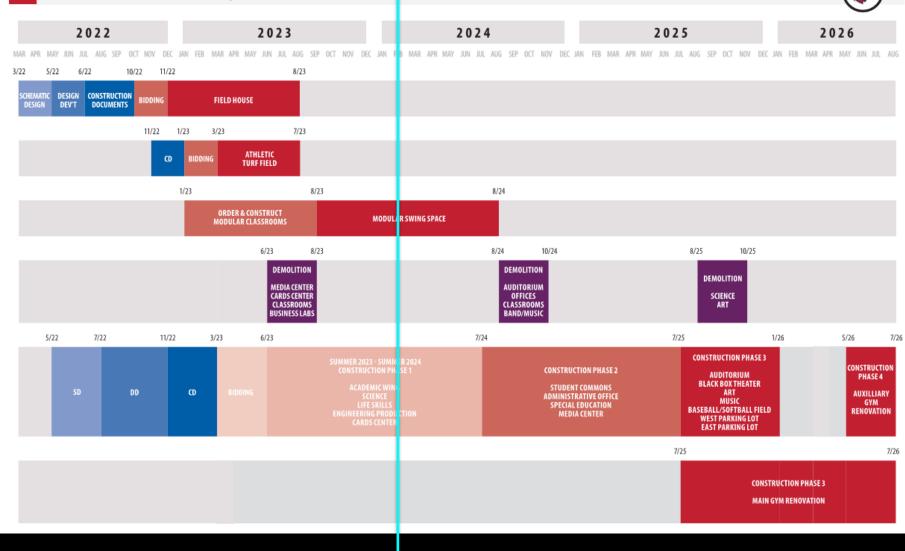

### WORTHINGTON CITY SCHOOLS | THOMAS WORTHINGTON HIGH CHOOL PROPOSED TIMELINE

N

| CLASSHOUM  | CLASHO<br>22 |           | 1        | 0EV22400W |
|------------|--------------|-----------|----------|-----------|
|            |              |           | <u> </u> |           |
| 0L/3316000 |              | alvaskook | 0.433    |           |