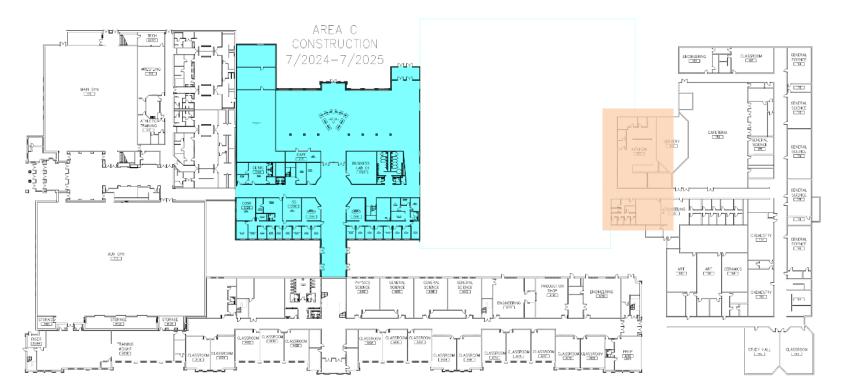

2 BASEMENT FHASE 1 CONSTRUCTION FLAN

BASEMENT PHASE 2 DEMOLITION PLAN

1ST FLOOR PHASE 2 DEMOLITION PLAN 1/32" = 1'-0"

N

15T FLOOR PHASE 2 DEMOLITION PLAN 1/32" = 1'-0"

N

15T FLOOR AREA C CONSTRUCTION PLAN

15T FLOOR AREA C CONSTRUCTION PLAN

15T FLOOR AREA C CONSTRUCTION PLAN

| CLASSHOUM  | CLASHO<br>22 |           | 1        | 0EV22400W |
|------------|--------------|-----------|----------|-----------|
|            |              |           | <u> </u> |           |
| 0L/3316000 |              | alvaskook | 0.433    |           |