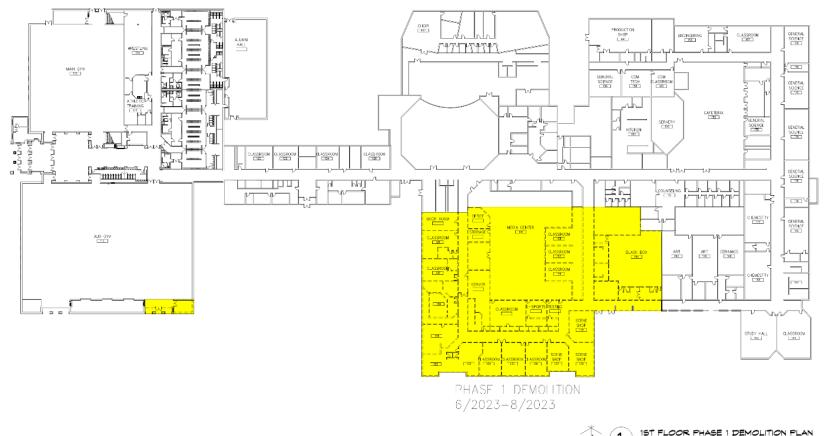

2 BASEMENT FHASE 1 CONSTRUCTION FLAN

BASEMENT PHASE 2 DEMOLITION PLAN

1ST FLOOR PHASE 2 DEMOLITION PLAN 1/32" = 1'-0"

N

15T FLOOR PHASE 2 DEMOLITION PLAN 1/32" = 1'-0"

N

15T FLOOR AREA C CONSTRUCTION PLAN

15T FLOOR AREA C CONSTRUCTION PLAN