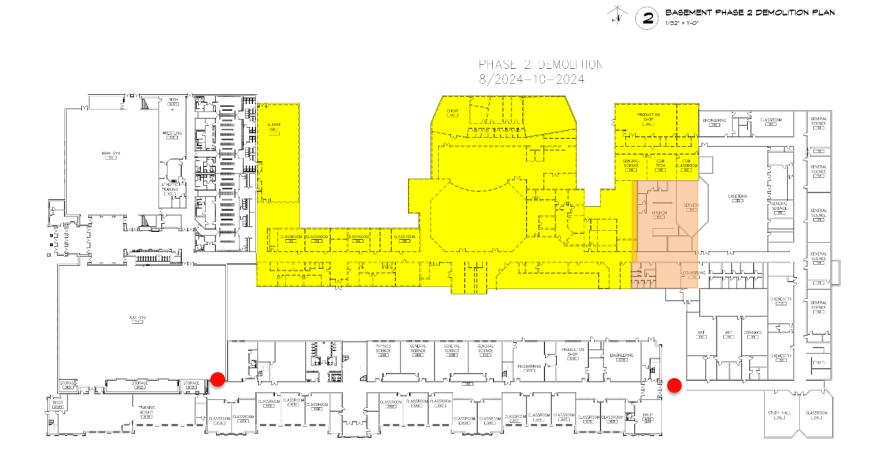

2 BASEMENT FHASE 1 CONSTRUCTION FLAN

BASEMENT PHASE 2 DEMOLITION PLAN

1ST FLOOR PHASE 2 DEMOLITION PLAN 1/32" = 1'-0"

N

15T FLOOR PHASE 2 DEMOLITION PLAN 1/32" = 1'-0"

N

15T FLOOR AREA C CONSTRUCTION PLAN

15T FLOOR AREA C CONSTRUCTION PLAN