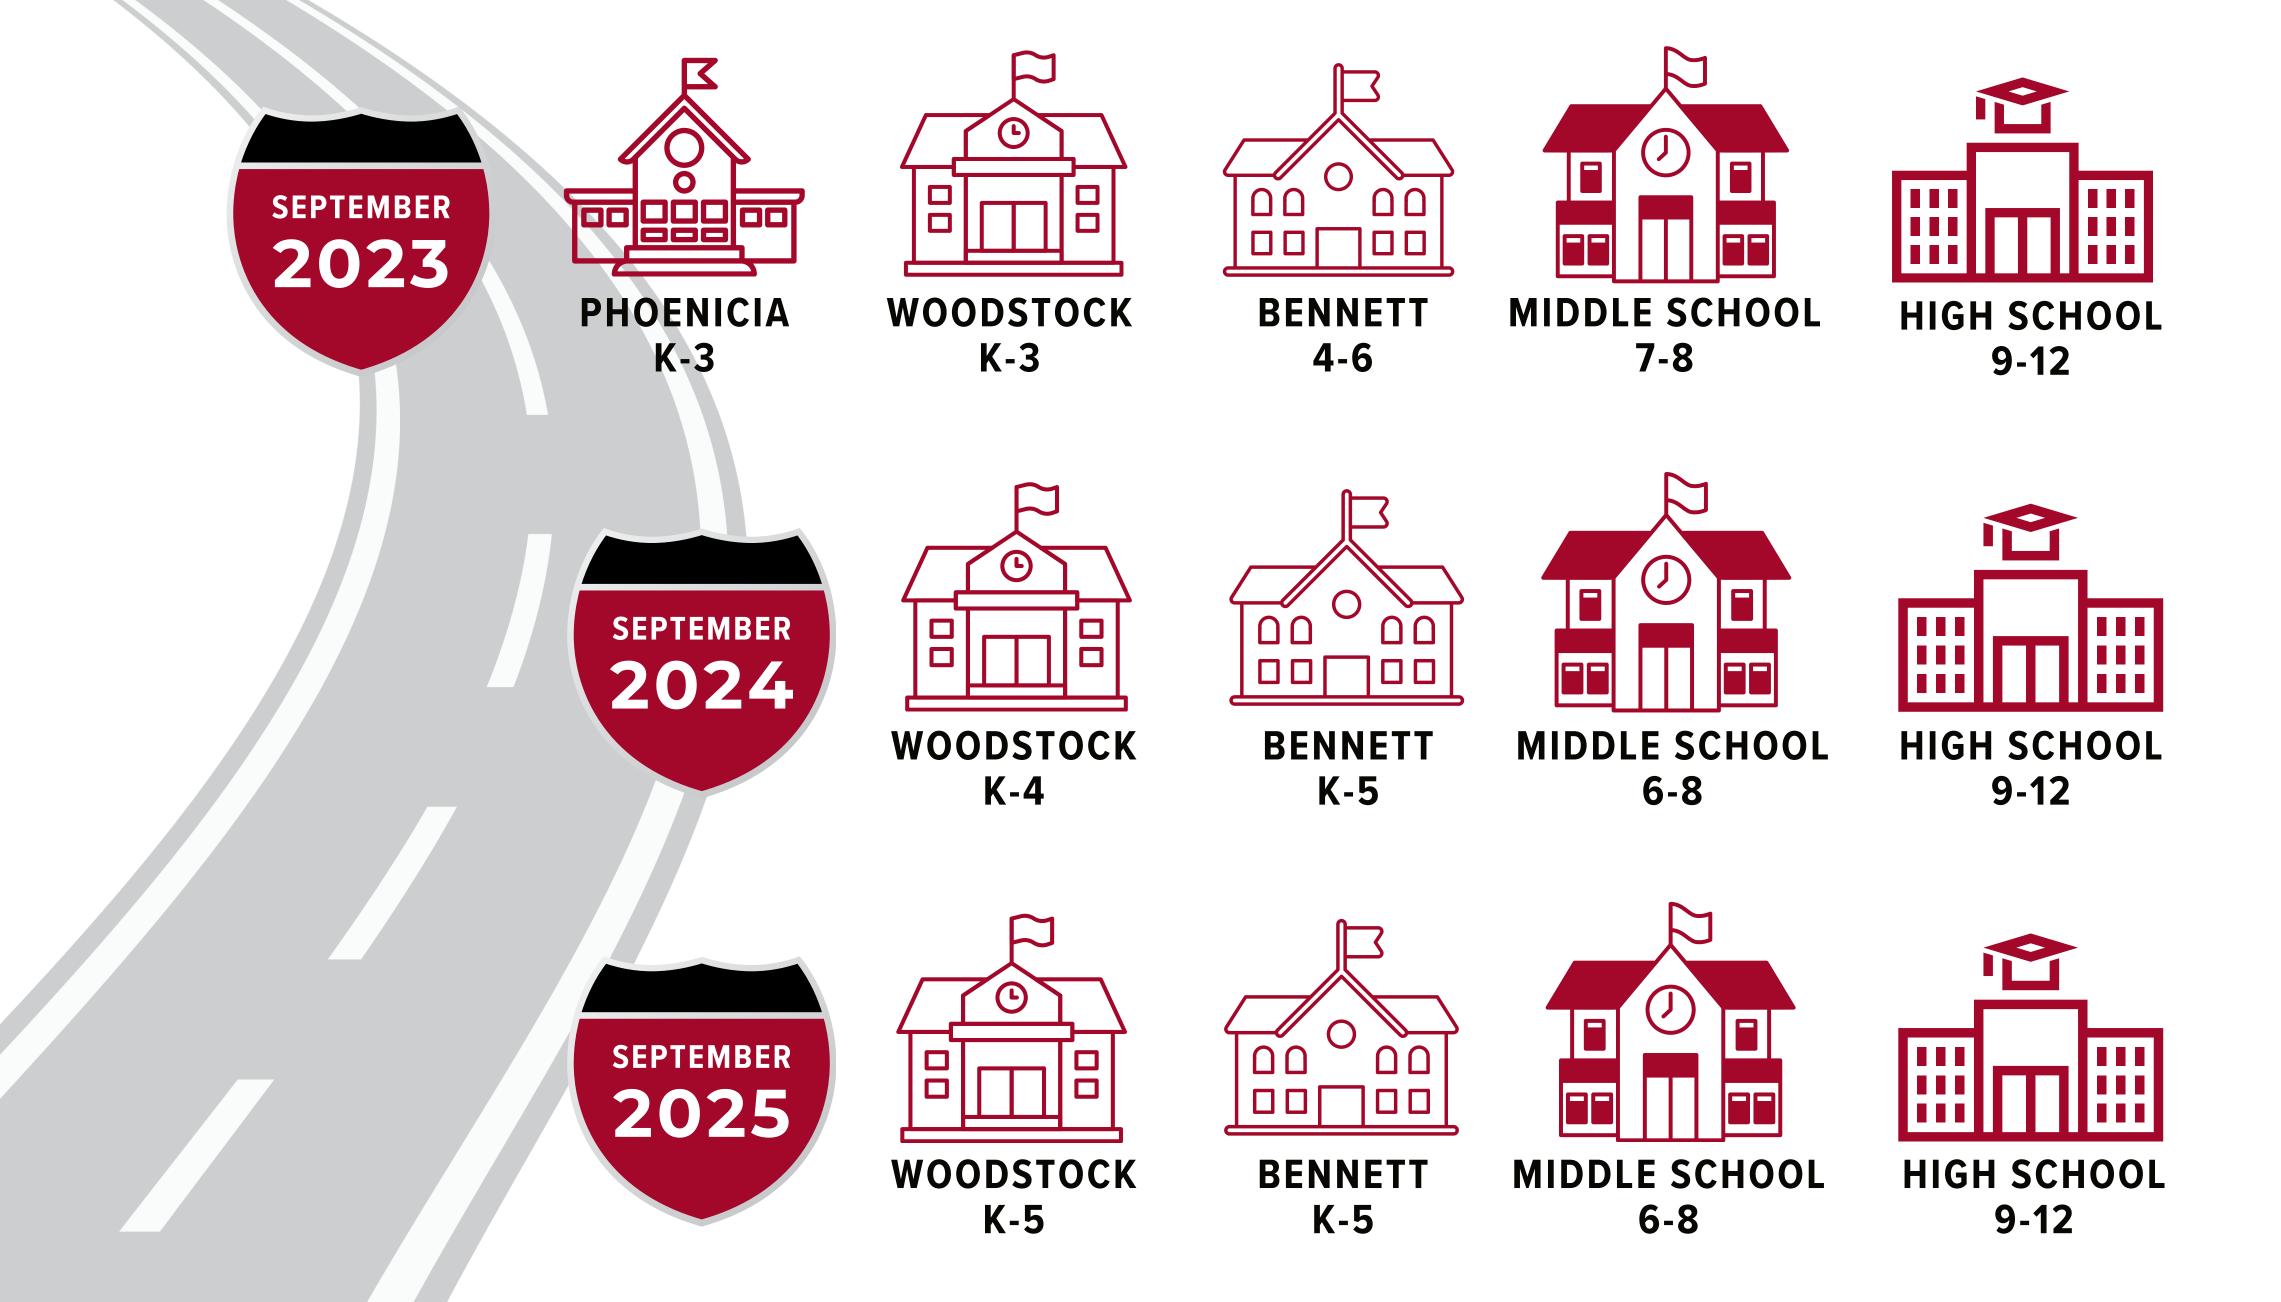

## 2024-2028 Roadmap to a Central Campus

In May 2023, several crucial decisions were made to reconfigure our schools to create the efficiencies needed for upholding our district's commitment to excellence in the years ahead. We believe these changes will enhance the quality of education provided to our students and create an equivalent experience across all grade levels and schools within our district.