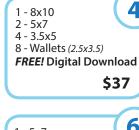

#### **Farmington High School**

2024 Picture Day: Thursday, August 22

Choose your package

Enclose check or money order for the exact amount and return envelope on Picture Day. Please make checks payable to: SCHOOL PICTURES.COM Orders received after Picture Day will be delivered with retake pictures.