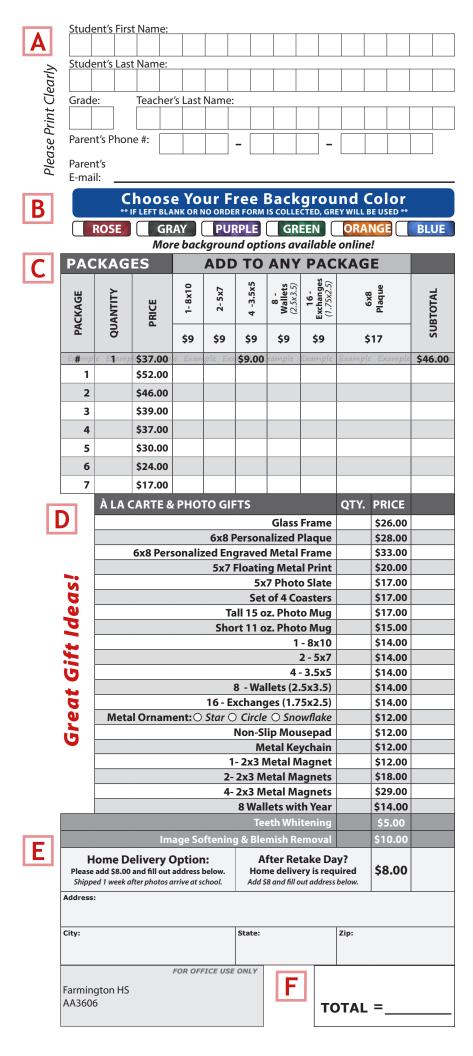

#### **Farmington High School**

2024 Picture Day: Thursday, August 22

Choose your package

Enclose check or money order for the exact amount and return envelope on Picture Day. Please make checks payable to: SCHOOL PICTURES.COM Orders received after Picture Day will be delivered with retake pictures.

### **Online Only** Savings!

For digital downloads included in packages go to:

SCHOOL PICTURES.COM

& check out other online only special offers!

1 - 3.5x5 2 - Wallets (2.5x3.5) 8 - Exchanges (1.75x2.5) \$17

## Choose your add-ons!

#### Add to any package or order à la carte

\$15

\$52

Package Package \$17 \$28

**Floating Metal Print** Metal print floats 3/4" from wall-Includes wooden mounting blocks on back, 5"x7"

\$20

**Photo Slate** Includes display stand

\$17

**Ceramic Photo Mug** with school name and year.

Tall 15 oz. \$17

Personalized with name and year \$26

backing. 9"x7.75"

\$12

**Metal Magnets** Set of 4 \$12 \$18 \$29

Coasters Set of 4 cork-backed coasters. 3.75" Square \$17

Metal Ornament Chalkboard Design - Ornament size varies: 2.75"-4" Choice of: Star, Circle, or Snowflake \$12

Metal Keychain 1"x2" Rectangle \$12

**Engraved Metal Frame** alized 6"x8" engraved frame 5"x7" print included. \$33

8 Wallets with Year \$14

Questions? Contact Customer Service Monday-Friday 9am-5pm 1.800.482.0321