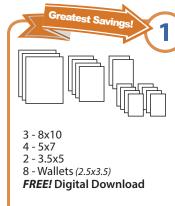

#### **Farmington High School**

2024 Picture Day: Thursday, August 22

Choose your package

Enclose check or money order for the exact amount and return envelope on Picture Day. Please make checks payable to: SCHOOL PICTURES.COM Orders received after Picture Day will be delivered with retake pictures.