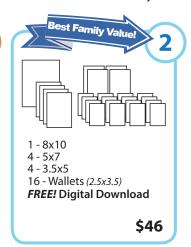

#### **Farmington High School**

2024 Picture Day: Thursday, August 22

Choose your package

Enclose check or money order for the exact amount and return envelope on Picture Day. Please make checks payable to: SCHOOL PICTURES.COM Orders received after Picture Day will be delivered with retake pictures.