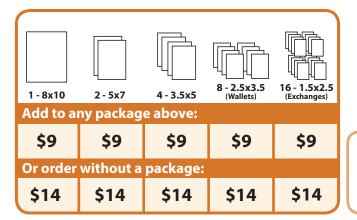

# Order Online at SCHOOLPICTURES.COM

**Your schools Keyword:** 

**AA3606Fall24** 

OR Scan



#### **Farmington High School**

2024 Picture Day: Thursday, August 22

Choose your package

Enclose check or money order for the exact amount and return envelope on Picture Day. Please make checks payable to: SCHOOL PICTURES.COM Orders received after Picture Day will be delivered with retake pictures.

### **Online Only** Savings!

For digital downloads included in packages go to:

SCHOOL PICTURES.COM

& check out other online only special offers!













1 - 3.5x5 2 - Wallets (2.5x3.5) 8 - Exchanges (1.75x2.5) \$17

## Choose your add-ons!

#### Add to any package or order à la carte

\$15





\$52





Package Package \$17 \$28



**Floating Metal Print** Metal print floats 3/4" from wall-Includes wooden mounting blocks on back, 5"x7"

\$20



**Photo Slate** Includes display stand

\$17



**Ceramic Photo Mug** with school name and year.

Tall 15 oz. \$17



Personalized with name and year \$26



backing. 9"x7.75"

\$12



**Metal Magnets** Set of 4 \$12 \$18 \$29



Coasters Set of 4 cork-backed coasters. 3.75" Square \$17



Metal Ornament Chalkboard Design - Ornament size varies: 2.75"-4" Choice of: Star, Circle, or Snowflake \$12



Metal Keychain 1"x2" Rectangle \$12



**Engraved Metal Frame** alized 6"x8" engraved frame 5"x7" print included. \$33



8 Wallets with Year \$14



Questions? Contact Customer Service Monday-Friday 9am-5pm 1.800.482.0321