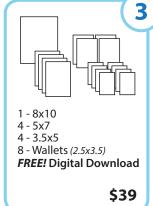

#### **Farmington High School**

2024 Picture Day: Thursday, August 22

Choose your package

Enclose check or money order for the exact amount and return envelope on Picture Day. Please make checks payable to: SCHOOL PICTURES.COM Orders received after Picture Day will be delivered with retake pictures.