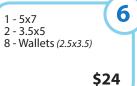

#### **Farmington High School**

2024 Picture Day: Thursday, August 22

Choose your package

Enclose check or money order for the exact amount and return envelope on Picture Day. Please make checks payable to: SCHOOL PICTURES.COM Orders received after Picture Day will be delivered with retake pictures.