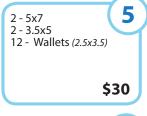

#### **Farmington High School**

2024 Picture Day: Thursday, August 22

Choose your package

Enclose check or money order for the exact amount and return envelope on Picture Day. Please make checks payable to: SCHOOL PICTURES.COM Orders received after Picture Day will be delivered with retake pictures.