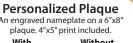

Metal Ornament Chalkboard Design - Ornament size varies: 2.75"-4" Choice of: Star, Circle, or Snowflake \$12

Metal Keychain 1"x2" Rectangle \$12

**Engraved Metal Frame** alized 6"x8" engraved frame 5"x7" print included. \$33