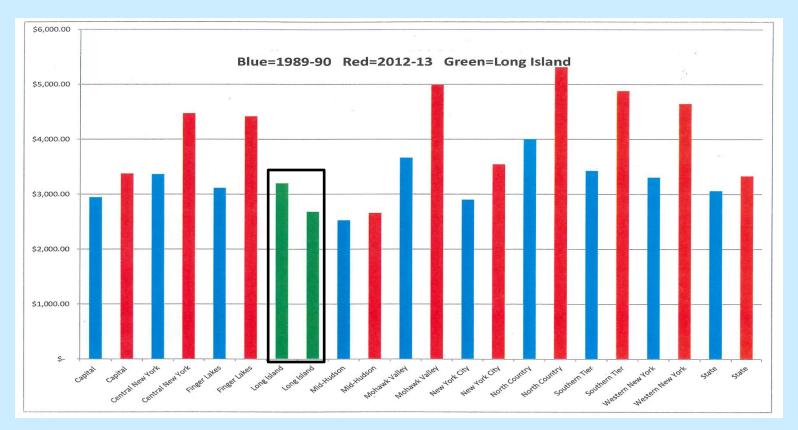

# State Aid Per Pupil in 1990 Dollars by Region

Long Island is the only region in NYS that has seen a decrease in State aid.

The Gap Elimination Adjustment (GEA) is a formula in the State budget that reduces the amount of aid each school district is entitled to receive. New York State introduced the GEA in 2009-10 when it was known as the Deficit Reduction Assessment in order to partially reduce the State's \$10 billion budget deficit. It was used in 2011-12 to allocate an unprecedented \$2.56 billion statewide cut in aid. Over the past four years, it has been used to reduce state aid to school districts by \$7.38 billion.