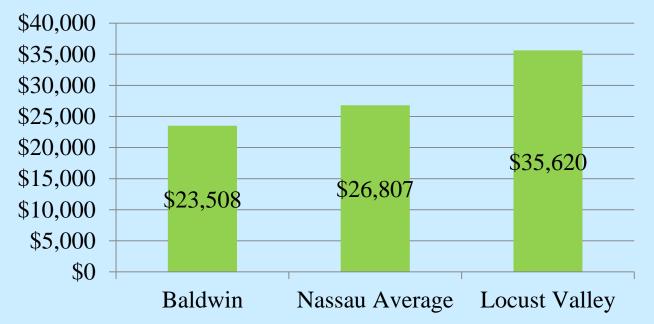

### Per Pupil Expenditure Comparison

#### Average Per Pupil Expenditures 2013-2014 K-12 Nassau Districts

Source: Nassau BOCES – Annual Study of School Costs

# Average Per Pupil Expenditure Comparison

| BOARD OF COOPERATIVE EDUCATIONAL SERVICES<br>BASED ON 2013-14 SCHOOL COSTS K-12 DISTRICTS |            |        |                           |            |           |  |  |
|-------------------------------------------------------------------------------------------|------------|--------|---------------------------|------------|-----------|--|--|
| District                                                                                  | Enrollment |        | District                  | Enrollment | Per Pupil |  |  |
| Freeport                                                                                  | 6,804      | 20,905 | West Hempstead            | 2,120      | 26,366    |  |  |
| Westbury                                                                                  | 5,052      | 21,682 | Bethpage                  | 2,954      | 26,401    |  |  |
| Wantagh                                                                                   | 3,222      | 21,771 | Plainview-Old Bethpage    | 4,860      | 27,352    |  |  |
| Hicksville                                                                                | 5,194      | 22,973 | Roosevelt                 | 3,073      | 27,504    |  |  |
| Island Trees                                                                              | 2,449      | 23,020 | Rockville Centre          | 3,558      | 28,022    |  |  |
| Baldwin                                                                                   | 4,796      | 23,508 | East Rockaway             | 1,241      | 28,163    |  |  |
| Glen Cove City                                                                            | 3,149      | 23,722 | Malverne                  | 1,700      | 29,621    |  |  |
| Massapequa                                                                                | 7,461      | 23,756 | East Williston            | 1,793      | 29,967    |  |  |
| Oceanside                                                                                 | 5,680      | 24,249 | Great Neck                | 6,465      | 30,882    |  |  |
| Farmingdale                                                                               | 6,023      | 24,820 | Mineola                   | 2,772      | 31,339    |  |  |
| Seaford                                                                                   | 2,374      | 24,861 | Long Beach City           | 3,923      | 31,630    |  |  |
| Plainedge                                                                                 | 3,179      | 25,201 | Oyster Bay                | 1,650      | 31,855    |  |  |
| East Meadow                                                                               | 7,110      | 25,230 | Lawrence                  | 2,992      | 31,937    |  |  |
| Levittown                                                                                 | 7,310      | 25,451 | Syosset                   | 6,365      | 31,937    |  |  |
| Hempstead                                                                                 | 7,055      | 25,529 | Hewlett-Woodmere          | 3,091      | 32,478    |  |  |
| Uniondale                                                                                 | 6,447      | 25,529 | Roslyn                    | 3,220      | 33,153    |  |  |
| Manhasset                                                                                 | 3,300      | 25,771 | North Shore               | 2,733      | 33,278    |  |  |
| Port Washington                                                                           | 5,331      | 26,069 | Carle Place               | 1,395      | 33,393    |  |  |
| Garden City                                                                               | 3,924      | 26,161 | Jericho                   | 3,050      | 35,428    |  |  |
| Lynbrook                                                                                  | 2,824      | 26,270 | Locust Valley             | 2,161      | 35,620    |  |  |
| Herricks                                                                                  | 3,891      | 26,296 | <b>Baldwin Union Free</b> | School D   | strict    |  |  |