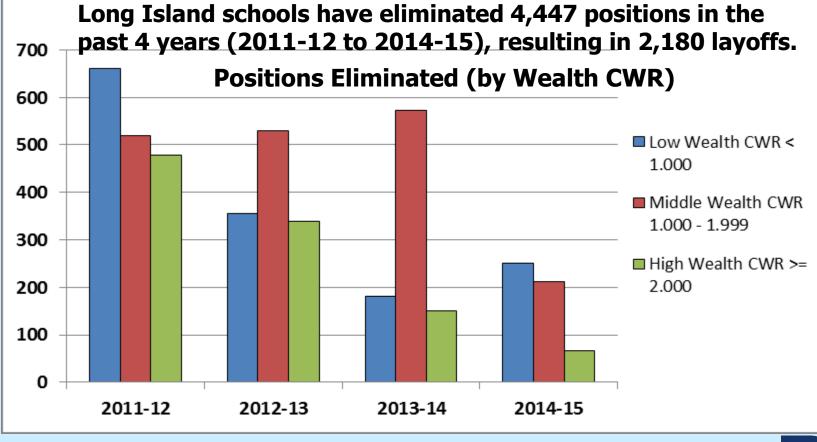

# State Aid to Public Schools

Long Island schools have lost a total of \$1.2 BILLION dollars in state aid over the last four years due to a Gap Elimination Adjustment instituted to close a state budget gap.