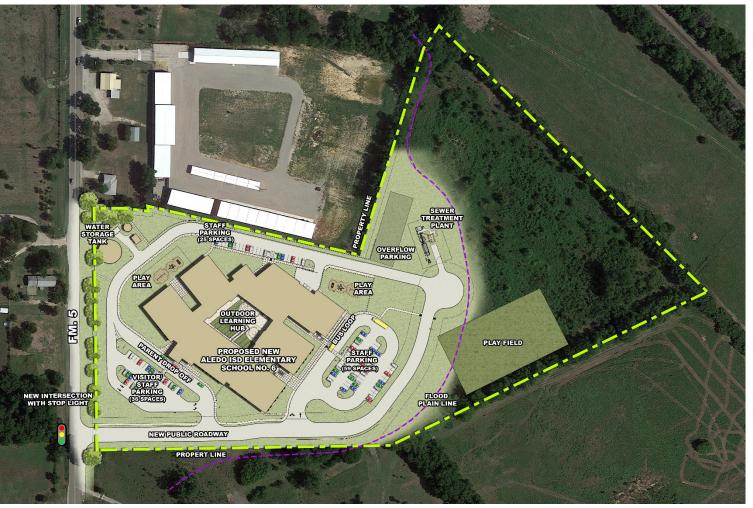

### **Aledo Elementary School No. 6**



August 4<sup>th</sup>, 2020













- Completed Design Development on 06/30/2020



- Conducted meetings with the town of Annetta monthly
- Delivered early grading package to BTC for bidding
- Received bids and GMP was approved by the AISD Bord of Trustees (BTC will begin work on the site this week)
- 90% CDS were delivered to the GC for the GMP package
- Turned drawings into Town of Annetta for plan review
- Turned drawings into 3 Party Reviewer for Storm Shelter Review
- Currently reviewing bids from Subs to determine final GMP number

















- Finalize GMP
- Finalize Drawings and Specs for Construction
- Notice to proceed end of September.
- Substantial Completion August 1, 2021

















## Overall Composite Site Plan

PBK



#### Enlarged Composite Site Plan

PBK













Composite First Level – Floor Plan



PBK

#### Composite Ground Level – Floor Plan



# Thank you