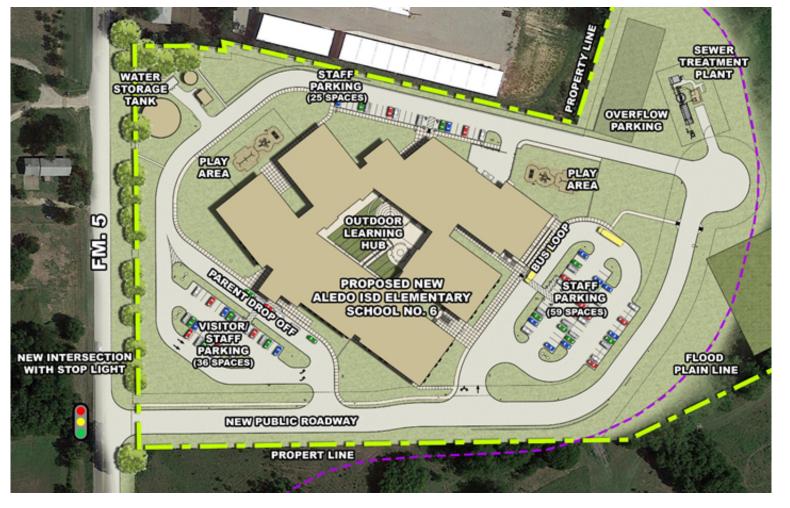

### **Aledo Elementary School No. 6**



August 4<sup>th</sup>, 2020













- Completed Design Development on 06/30/2020



- Conducted meetings with the town of Annetta monthly
- Delivered early grading package to BTC for bidding
- Received bids and GMP was approved by the AISD Bord of Trustees (BTC will begin work on the site this week)
- 90% CDS were delivered to the GC for the GMP package
- Turned drawings into Town of Annetta for plan review
- Turned drawings into 3 Party Reviewer for Storm Shelter Review
- Currently reviewing bids from Subs to determine final GMP number

















- Finalize GMP
- Finalize Drawings and Specs for Construction
- Notice to proceed end of September.
- Substantial Completion August 1, 2021

















## Overall Composite Site Plan

PBK



#### Enlarged Composite Site Plan

PBK













Composite First Level – Floor Plan



PBK

#### Composite Ground Level – Floor Plan



# Thank you