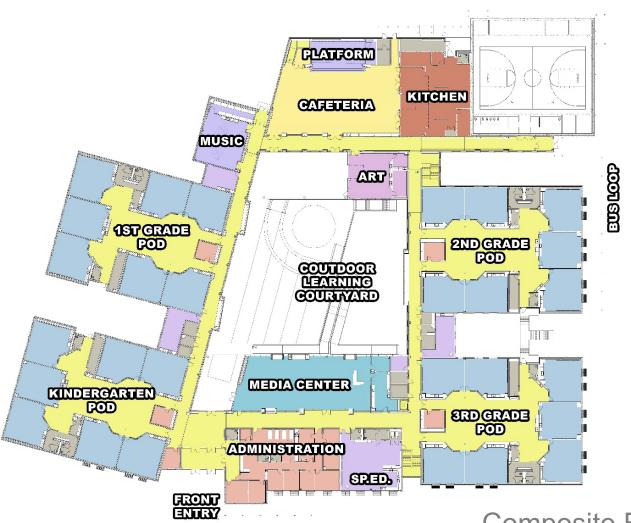

# Floor Plan

Composite First Level – Floor Plan

Composite Ground Level – Floor Plan