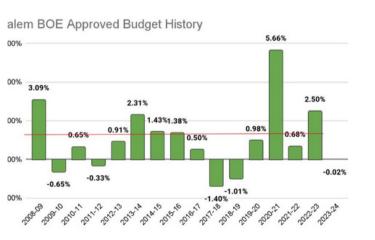

| 219 | 241  | 265 | 287  | 405 | 427  | 186 | 355  | 169  |
| 2027-28                                     | 240 | 262  | 267 | 289  | 412 | 434  | 172 | 343  | 171  |
| 2028-29                                     | 244 | 266  | 290 | 312  | 404 | 426  | 160 | 345  | 185  |
| 2029-30                                     | 237 | 259  | 293 | 315  | 417 | 439  | 180 | 359  | 179  |
| 2030-31                                     | 247 | 269  | 287 | 309  | 421 | 443  | 174 | 356  | 182  |
| 2031-32                                     | 239 | 261  | 297 | 319  | 447 | 469  | 208 | 373  | 165  |
| 2032-33                                     | 241 | 263  | 288 | 310  | 451 | 473  | 210 | 366  | 156  |

Average 1.11% Increase year over year for the last 15 year