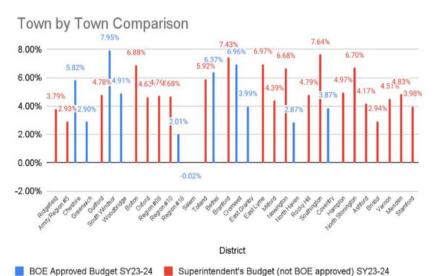

| 219 | 241  | 265 | 287  | 405 | 427  | 186 | 355  | 169  |
| 2027-28                                     | 240 | 262  | 267 | 289  | 412 | 434  | 172 | 343  | 171  |
| 2028-29                                     | 244 | 266  | 290 | 312  | 404 | 426  | 160 | 345  | 185  |
| 2029-30                                     | 237 | 259  | 293 | 315  | 417 | 439  | 180 | 359  | 179  |
| 2030-31                                     | 247 | 269  | 287 | 309  | 421 | 443  | 174 | 356  | 182  |
| 2031-32                                     | 239 | 261  | 297 | 319  | 447 | 469  | 208 | 373  | 165  |
| 2032-33                                     | 241 | 263  | 288 | 310  | 451 | 473  | 210 | 366  | 156  |

Average 1.11% Increase year over year for the last 15 year