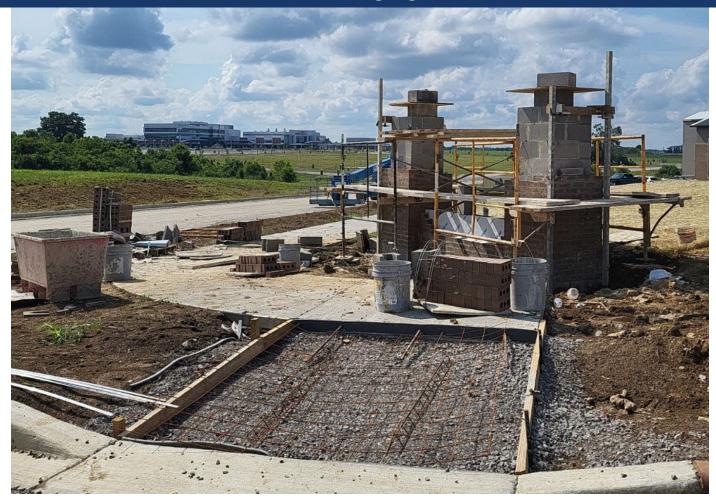

Overall Aerial – Site Progress

Overall Aerial – Classroom Wings Progress

Site – Building Sign Started

Week Ending July 26, 2024

Area B – Front Entry Ready for ACM panels

Area B – Furring on Mechanical Room Started