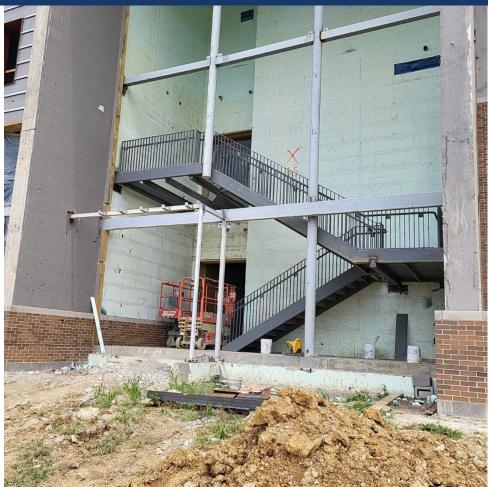

#### Completed/Work in Progress:

Continue Site Concrete at Loading Dock and continue Geothermal Field Grading

Mary E. Britton Middle School

- Continue MCM Panels at Stage High Roof
- Continue Stair and Rails Area A1 and D1
- Continuing Exterior Framing at Area A and C Ahead of Panels
- Continue Interior Stud Framing at Area B and C
- Continue Peel and Stick Membrane at Area E Windows into C Ahead of Panels and a Main Roof
- Continue Prime and Paint in Mechanical Rooms and blackout ceilings
- Continuing Sheetrock Finishing at Soffits and Classrooms
- Continue Terrazzo Pours 1<sup>st</sup> floor Area A and Tile at 2<sup>nd</sup> Floor Area A
- > Continuing Modified Bit at Storm Shelter and Finish Standing Seam Panels at Area A and C Roof