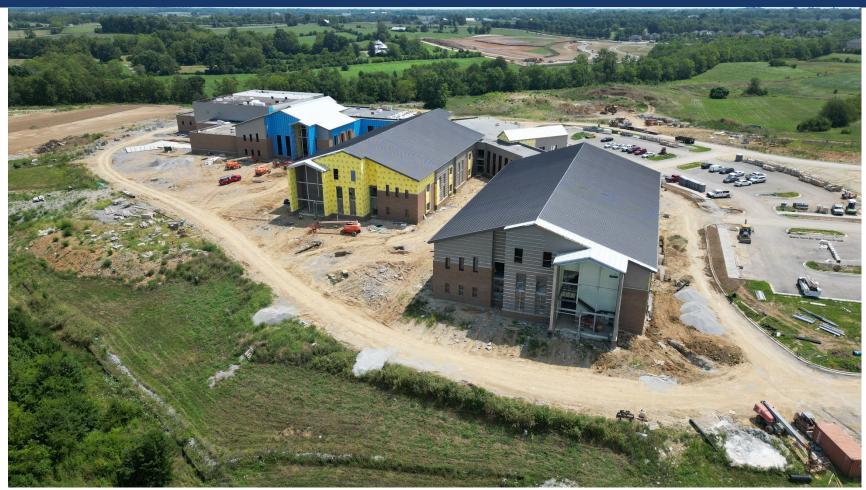

Overall Aerial – Site Progress

Overall Aerial – Classroom Wings Progress

Site – Building Sign Started

Week Ending July 26, 2024

Area B – Front Entry Ready for ACM panels

Area B – Furring on Mechanical Room Started