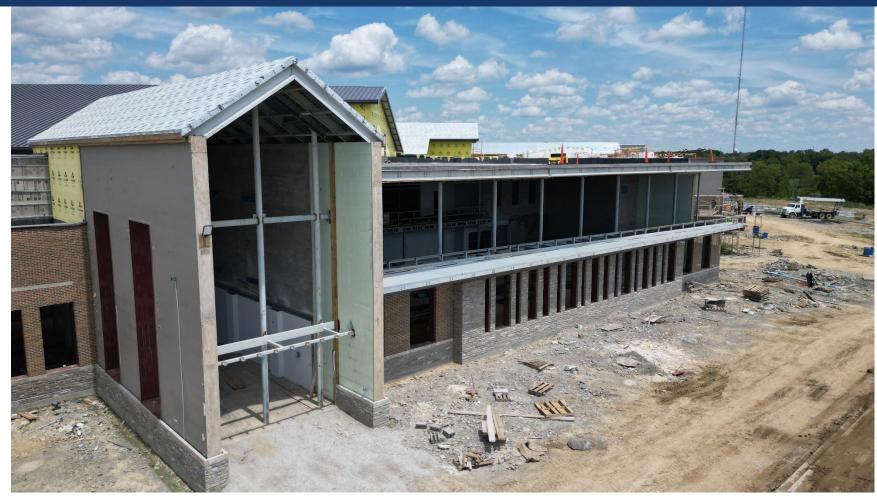

#### Completed/Work in Progress:

Continue Site Concrete at Loading Dock and continue Geothermal Field Grading

Mary E. Britton Middle School

- Continue MCM Panels at Stage High Roof
- Continue Stair and Rails Area A1 and D1
- Continuing Exterior Framing at Area A and C Ahead of Panels
- Continue Interior Stud Framing at Area B and C
- Continue Peel and Stick Membrane at Area E Windows into C Ahead of Panels and a Main Roof
- Continue Prime and Paint in Mechanical Rooms and blackout ceilings
- Continuing Sheetrock Finishing at Soffits and Classrooms
- Continue Terrazzo Pours 1<sup>st</sup> floor Area A and Tile at 2<sup>nd</sup> Floor Area A
- > Continuing Modified Bit at Storm Shelter and Finish Standing Seam Panels at Area A and C Roof

#### > Upcoming Look Ahead:

- Continue Site Concrete at Courtyards and Layout and Curb and Gutter Grading
- Continue Stair and Rail Install and Welds
- Continue Peel and Stick Exterior
- > Continue Exterior Furring, Interior Framing and Sheetrock Hanging and Finishing
- Continue MCM Panel Installation Area F and Area E Above Flat Roof
- Start Standing Seam Panels at Cafeteria Roof
- Start Terrazzo at Area A 2<sup>nd</sup> Floor and Continue Tile at Area A 2<sup>nd</sup> Floor
- Continue Modified Bit Install at Strom Shelter Roof
- Continue Standing Seam Panels at Area C Roof then move to cafeteria Roof
- Continuing MEP and Sprinkler Rough in