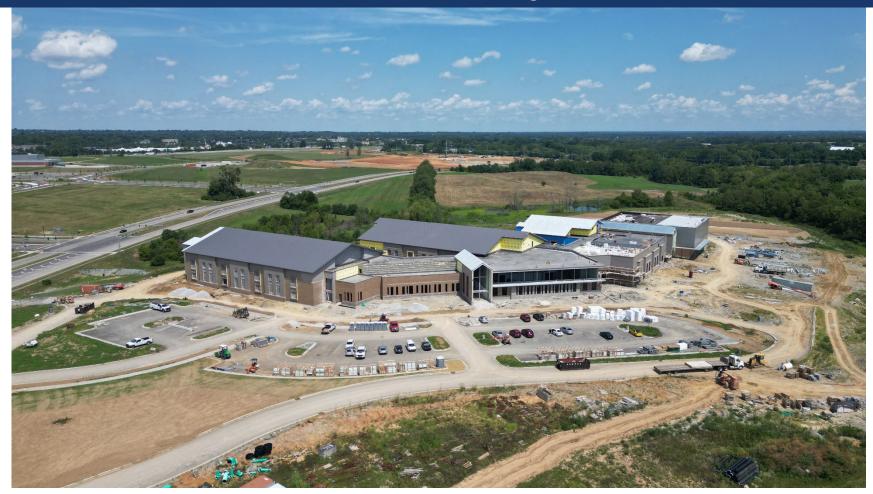

Overall Aerial – Site Progress

Overall Aerial – Classroom Wings Progress

Site – Building Sign Started

Week Ending July 26, 2024

Area B – Front Entry Ready for ACM panels

Area B – Furring on Mechanical Room Started