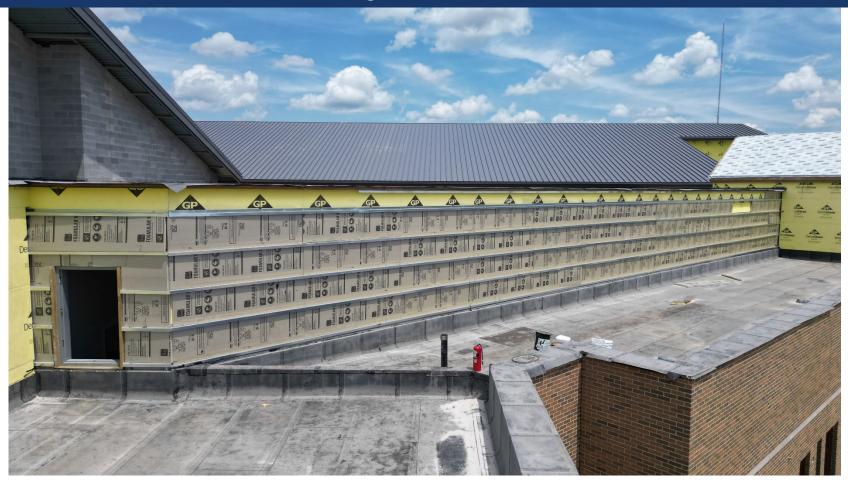

#### Completed/Work in Progress:

Continue Site Concrete at Loading Dock and continue Geothermal Field Grading

Mary E. Britton Middle School

- Continue MCM Panels at Stage High Roof
- Continue Stair and Rails Area A1 and D1
- Continuing Exterior Framing at Area A and C Ahead of Panels
- Continue Interior Stud Framing at Area B and C
- Continue Peel and Stick Membrane at Area E Windows into C Ahead of Panels and a Main Roof
- Continue Prime and Paint in Mechanical Rooms and blackout ceilings
- Continuing Sheetrock Finishing at Soffits and Classrooms
- Continue Terrazzo Pours 1<sup>st</sup> floor Area A and Tile at 2<sup>nd</sup> Floor Area A
- > Continuing Modified Bit at Storm Shelter and Finish Standing Seam Panels at Area A and C Roof