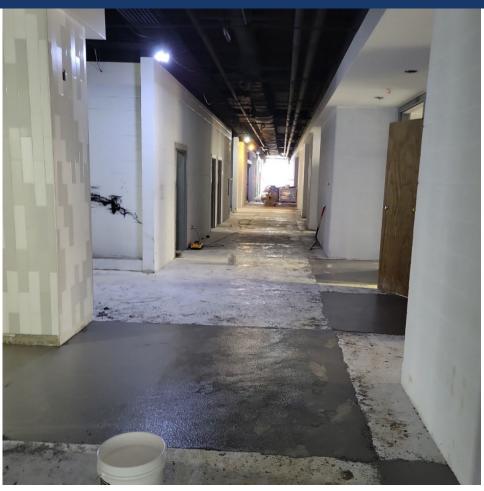

#### Completed/Work in Progress:

Continue Site Concrete at Loading Dock and continue Geothermal Field Grading

Mary E. Britton Middle School

- Continue MCM Panels at Stage High Roof
- Continue Stair and Rails Area A1 and D1
- Continuing Exterior Framing at Area A and C Ahead of Panels
- Continue Interior Stud Framing at Area B and C
- Continue Peel and Stick Membrane at Area E Windows into C Ahead of Panels and a Main Roof
- Continue Prime and Paint in Mechanical Rooms and blackout ceilings
- Continuing Sheetrock Finishing at Soffits and Classrooms
- Continue Terrazzo Pours 1<sup>st</sup> floor Area A and Tile at 2<sup>nd</sup> Floor Area A
- > Continuing Modified Bit at Storm Shelter and Finish Standing Seam Panels at Area A and C Roof

Area C – Terrazzo Continues

Area F – Kitchen Loading Dock