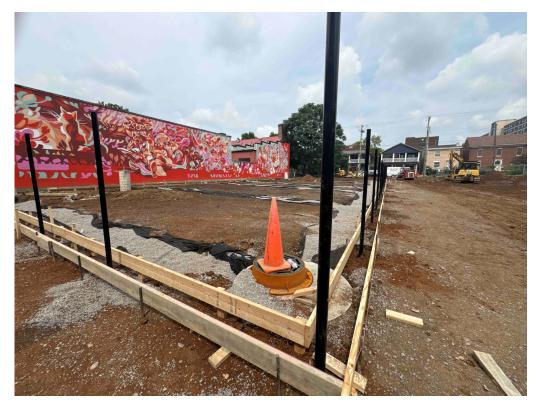

rrison ES – Preschool Classrooms Addition & HVAC Upgrades**





### Harrison ES – Preschool Classrooms Addition & HVAC Upgrades



#### Completed Work:

- Begin playground Fence Installation
- Begin playground Curbs
- ➤ Replaced Electrical Conduit/Wire at Existing Cooling Tower
- > Backfilling of open ditches
- Door Infilled with the block at the basement level
- Preparing for student return.
- Existing fence demo at Jefferson Street

#### Upcoming Work / Look Ahead:

- Continue Playground Fence and Curb Installation
- Mainly focused on having the superintendent onsite and available to address any Owner needs that may arise during the first week of school being back in session.

## **Harrison Elementary – Preschool Classrooms Addition & HVAC**



### Playground Fence/Curb Installation





## **Harrison Elementary – Preschool Classrooms Addition & HVAC**



### Replacing Electrical Conduit/Wire at Existing Cooling





## **Harrison Elementary – Preschool Classrooms Addition & HVAC**



### Grading in progress.