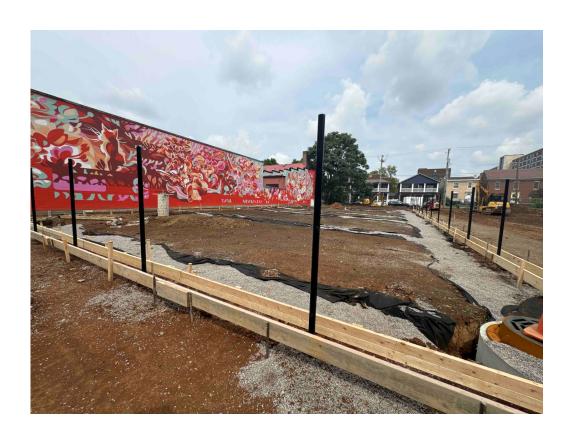

Harrison ES – Preschool Classrooms Addition & HVAC Upgrades**





### Harrison ES – Preschool Classrooms Addition & HVAC Upgrades



#### Completed Work:

- Begin playground Fence Installation
- Begin playground Curbs
- ➤ Replaced Electrical Conduit/Wire at Existing Cooling Tower
- > Backfilling of open ditches
- Door Infilled with the block at the basement level
- Preparing for student return.
- Existing fence demo at Jefferson Street

#### Upcoming Work / Look Ahead:

- Continue Playground Fence and Curb Installation
- Mainly focused on having the superintendent onsite and available to address any Owner needs that may arise during the first week of school being back in session.

## **Harrison Elementary – Preschool Classrooms Addition & HVAC**



### Playground Fence/Curb Installation





## **Harrison Elementary – Preschool Classrooms Addition & HVAC**



### Replacing Electrical Conduit/Wire at Existing Cooling





## **Harrison Elementary – Preschool Classrooms Addition & HVAC**



### Grading in progress.