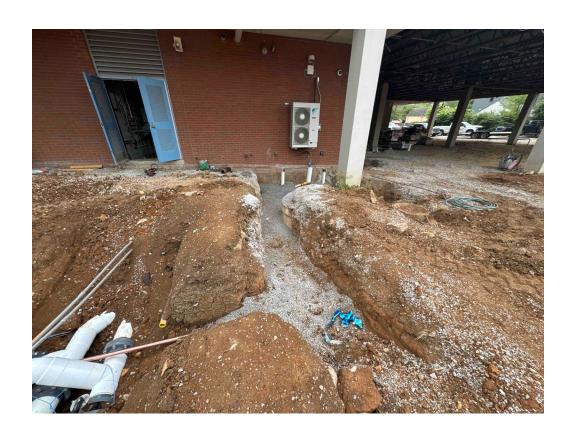

### Replacing Electrical Conduit/Wire at Existing Cooling

### Grading in progress.