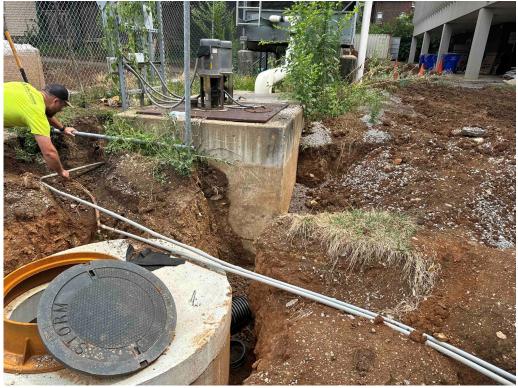

## **Harrison Elementary – Preschool Classrooms Addition & HVAC**

### Replacing Electrical Conduit/Wire at Existing Cooling