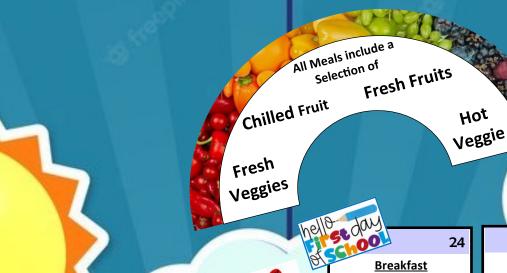

# Coca Puff Cereal Bar

### **Lunch**

Cheeseburger -or- Wow Butter Sandwich



24

### **Breakfast Blueberry Waffles**

Lunch

**Chicken Nuggets** -or- Muffin Munchable



25

### **Breakfast**

Egg & Cheese Sandwich

### Lunch

Cheese Pizza -or- Muffin Munchable



28

### **Breakfast**

Yogurt & Gram Crackers

### Lunch

**BBQ** Meatballs -or- Hot Ham Pretzel



**Breakfast** Apple Frudel 29

# Lunch

Chicken Patty -or- Hot Ham Pretzel



30

### **Breakfast**

**Blueberry Muffins** 

### Lunch

Pancake Brunch -or- Wow Butter Sandwich



31

## **Breakfast**

Coca Puff Cereal

### Lunch

Chicken Tenders -or- Hot Ham Pretzel



Sept 1

### **Breakfast**

Mini Cinni

### Lunch

Cheese Dipper -or- Hot Ham Pretzel



**Complete your meal with** [ any flavor of ice cold milk





This in