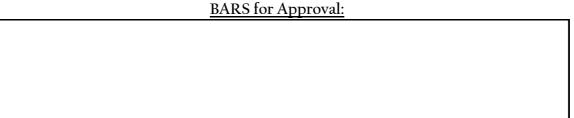

#### Bank Reconciliation:

- ➤ June 2024
  - o Reconciled cash balance at month end was \$1,707,629.02
  - Outstanding items total \$11,483.9
  - o Revenues exceeded Expenditures by \$66,174.94 in June