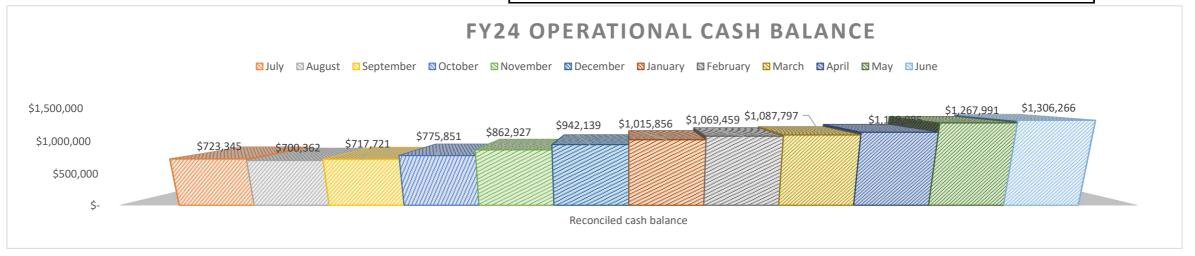

# Finance Summary as of June 30, 2024



AA Academy received 100.44% of budgeted Operational revenue & expended 71.87% of budget in FY2024.

#### Bank Reconciliation:

- ➤ June 2024
  - o Reconciled cash balance at month end was \$1,707,629.02
  - Outstanding items total \$11,483.9
  - o Revenues exceeded Expenditures by \$66,174.94 in June









## Albuquerque Aviation Academy Combining Revenue and Expenses for All Funds July 1, 2023 - June 30, 2024



| Fund                                                                    | 11000          | 13000                | 23000        | 24101         | 24106         | 24154        | 24174                     | 24176                          | 24189         | 24308            | 24330            |
|-------------------------------------------------------------------------|----------------|----------------------|--------------|---------------|---------------|--------------|---------------------------|--------------------------------|---------------|------------------|------------------|
| Description                                                             | Operational    | Pupil