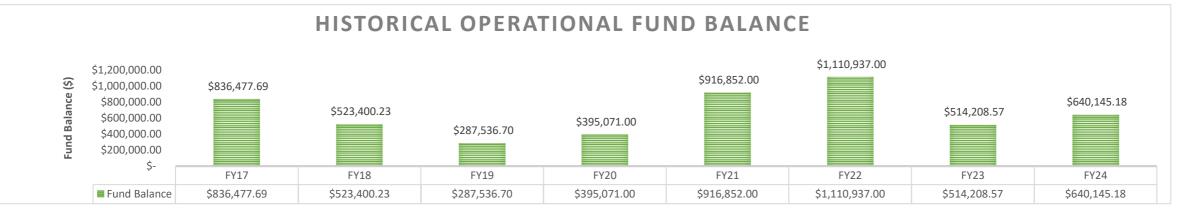

# Finance Summary as of June 30, 2024



AA Academy received 100.44% of budgeted Operational revenue & expended 71.87% of budget in FY2024.

#### Bank Reconciliation:

- ➤ June 2024
  - o Reconciled cash balance at month end was \$1,707,629.02
  - Outstanding items total \$11,483.9
  - o Revenues exceeded Expenditures by \$66,174.94 in June









## Albuquerque Aviation Academy Combining Revenue and Expenses for All Funds July 1, 2023 - June 30, 2024



| Fund                                                                    | 11000          | 13000                | 23000        | 24101         | 24106         | 24154        | 24174                     | 24176                          | 24189         | 24308            | 24330            |
|-------------------------------------------------------------------------|----------------|----------------------|--------------|---------------|---------------|--------------|---------------------------|--------------------------------|---------------|------------------|------------------|
| Description                                                             | Operational    | Pupil Tr