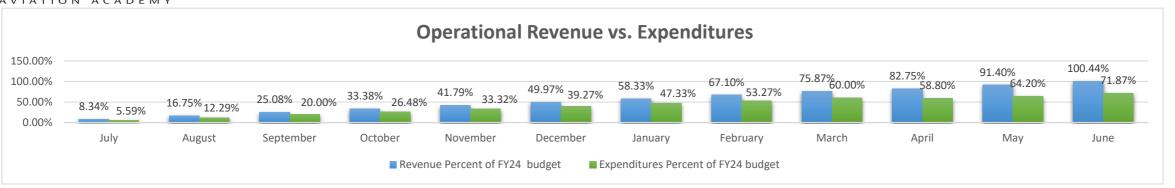

# Finance Summary as of June 30, 2024

AA Academy received 100.44% of budgeted Operational revenue & expended 71.87% of budget in FY2024.