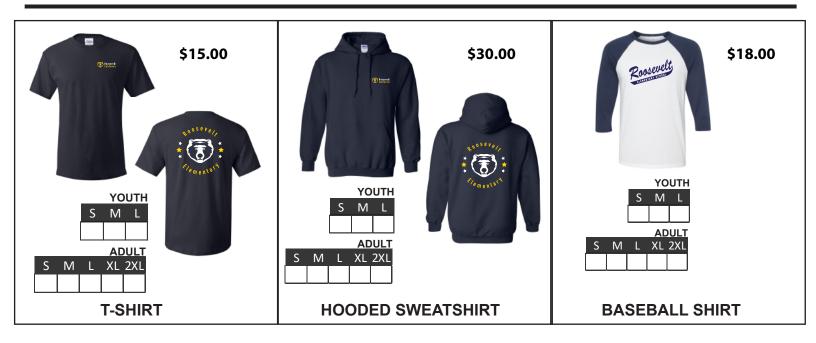

## ROOSEVELT PTA SPIRIT GEAR SALE 2019-2020

Celebrate Spirit Day each Friday by wearing your new Rooosevelt Spirit Gear. Order now, and your Spirit Gear will be delivered to your child's classroom by the 1st week of October. Please complete and return this form with cash or check payable to **Roosevelt PTA** to your child's teacher or the office no later than September 8th. SALE GOES NOW THRU SEPTEMBER 8TH.

Questions? Contact Natalie Samarge at rooseveltspiritgear@gmail.com

Please add an additional \$1.50 for every Adult 2XL you order. ALL SALES ARE FINAL

| STUDENT NAME:_             |
|----------------------------|
| HOME OR CELL PHONE NUMBER: |
| <br>GRADE:_                |
| TEACHER NAME / ROOM #:     |