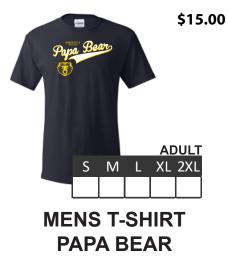

## ROOSEVELT PTA SPIRIT GEAR SALE 2019-2020

Celebrate Spirit Day each Friday by wearing your new Rooosevelt Spirit Gear. Order now, and your Spirit Gear will be delivered to your child's classroom by the 1st week of October. Please complete and return this form with cash or check payable to **Roosevelt PTA** to your child's teacher or the office no later than September 8th. SALE GOES NOW THRU SEPTEMBER 8TH.

Questions? Contact Natalie Samarge at rooseveltspiritgear@gmail.com

Please add an additional \$1.50 for every Adult 2XL you order. ALL SALES ARE FINAL

| STUDENT NAME:_             |
|----------------------------|
| HOME OR CELL PHONE NUMBER: |
| <br>GRADE:_                |
| TEACHER NAME / ROOM #:     |