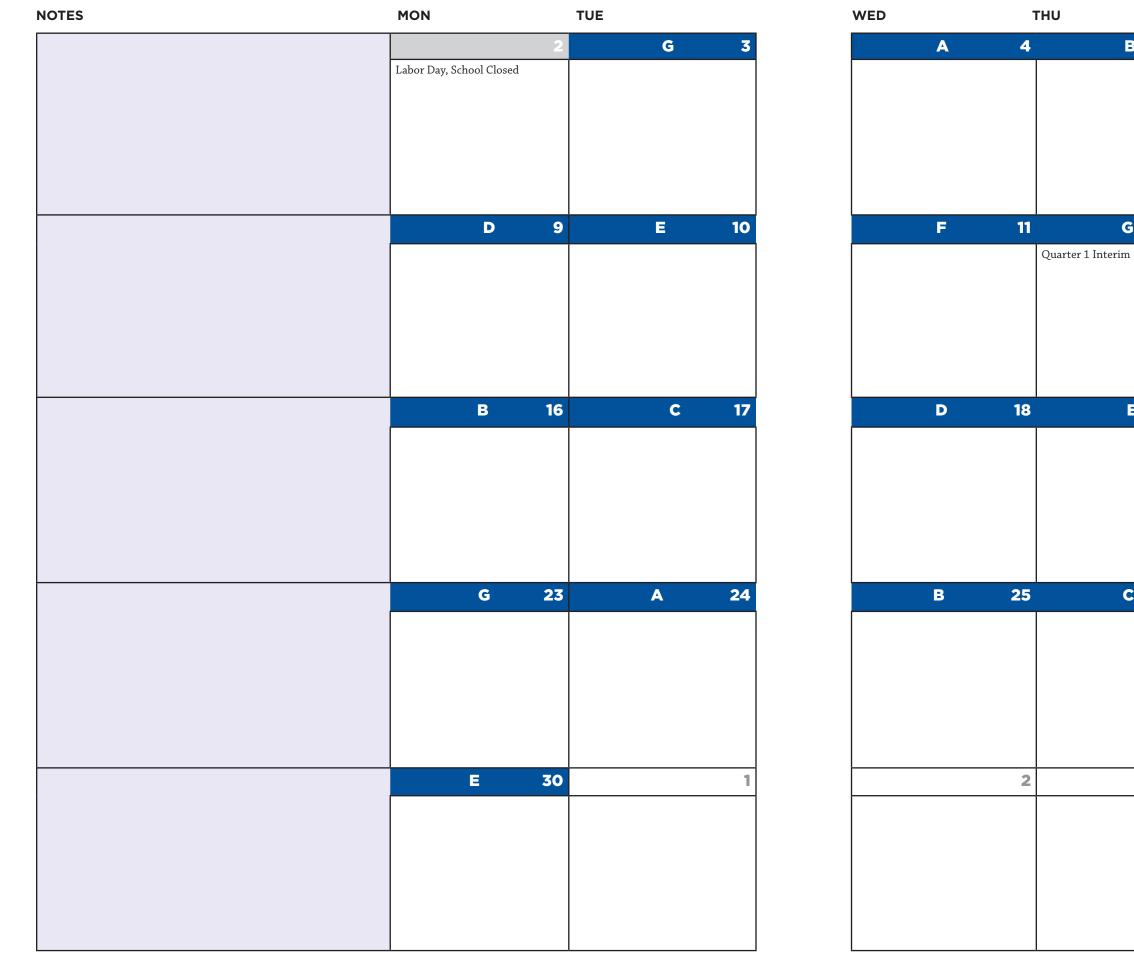

#### WEEK OF SEP 2-6, 2024

| , School Closed | 2 Tue | G                                                                                                                                                                                                             | 2.5   |
|-----------------|-------|---------------------------------------------------------------------------------------------------------------------------------------------------------------------------------------------------------------|-------|
|                 | 3     |                                                                                                                                                                                                               | 2.5   |
|                 | 3     |                                                                                                                                                                                                               | 2.5   |
|                 | 3     |                                                                                                                                                                                                               | 2.5   |
|                 | 3     |                                                                                                                                                                                                               | 2.5   |
|                 | 3     |                                                                                                                                                                                                               | 2.5   |
|                 |       |                                                                                                                                                                                                               |       |
|                 |       |                                                                                                                                                                                                               |       |
|                 |       |                                                                                                                                                                                                               |       |
|                 |       |                                                                                                                                                                                                               |       |
|                 |       |                                                                                                                                                                                                               |       |
|                 |       |                                                                                                                                                                                                               |       |
|                 | 4     |                                                                                                                                                                                                               | 2.5   |
|                 |       |                                                                                                                                                                                                               |       |
|                 |       |                                                                                                                                                                                                               |       |
|                 |       |                                                                                                                                                                                                               |       |
|                 |       |                                                                                                                                                                                                               |       |
|                 |       |                                                                                                                                                                                                               |       |
|                 |       |                                                                                                                                                                                                               |       |
|                 |       |                                                                                                                                                                                                               |       |
|                 |       |                                                                                                                                                                                                               |       |
|                 | 5     |                                                                                                                                                                                                               | 2.5   |
|                 |       |                                                                                                                                                                                                               |       |
|                 |       |                                                                                                                                                                                                               |       |
|                 |       |                                                                                                                                                                                                               |       |
|                 | E     |                                                                                                                                                                                                               |       |
|                 | 5     |                                                                                                                                                                                                               | 2.5   |
|                 |       |                                                                                                                                                                                                               |       |
|                 |       |                                                                                                                                                                                                               |       |
|                 |       |                                                                                                                                                                                                               |       |
|                 | 6     |                                                                                                                                                                                                               | 2.5   |
|                 |       |                                                                                                                                                                                                               |       |
|                 |       |                                                                                                                                                                                                               |       |
|                 |       |                                                                                                                                                                                                               |       |
|                 |       |                                                                                                                                                                                                               |       |
|                 |       |                                                                                                                                                                                                               |       |
|                 |       |                                                                                                                                                                                                               |       |
|                 | 7     |                                                                                                                                                                                                               | 2.5   |
|                 | 7     |                                                                                                                                                                                                               | 2.5   |
|                 | 7     |                                                                                                                                                                                                               | 2.5   |
|                 |       | 5 1 1 1 1 1 1 1 1 1 1 1 1 1 1 1 1 1 1 1 1 1 1 1 1 1 1 1 1 1 1 1 1 1 1 1 1 1 1 1 1 1 1 1 1 1 1 1 1 1 1 1 1 1 1 1 1 1 1 1 1 1 1 1 1 1 1 1 1 1 1 1 1 1 1 1 1 1 1 1 1 1 1 1 1 1 1 1 1 1 1 1 1 1 1 1 1 1 1 1 1 1 1 | 5<br> |

| Wed A                       | 4           | Thu        | В                | 5   | Fri          | С                           | 6   |
|-----------------------------|-------------|------------|------------------|-----|--------------|-----------------------------|-----|
| Late Start Wednesday        |             |            |                  |     | Senior Colle | ge Counseling Day           |     |
|                             |             |            |                  |     | Attendance   | Mandatory, 8:30 a.m3:10 p.: | m.  |
|                             |             |            |                  |     |              |                             |     |
|                             |             |            |                  |     |              |                             |     |
|                             |             | 6 8:30-9   | :30 a.m.         | 3.1 | 4            |                             | 3.2 |
| Zero Hour                   |             |            |                  |     |              |                             |     |
| 8:45-9:15 a.m.              |             |            |                  |     |              |                             |     |
| <b>1</b> 9:15-10:15 a.m.    | 3.1         |            |                  |     |              |                             |     |
|                             |             | 5 min. Bre | ak               |     |              |                             |     |
|                             |             | 7 9:35-10  | ):35 a.m.        | 3.1 | 5            |                             | 3.2 |
|                             |             |            |                  |     |              |                             |     |
| 5 min. Break                |             |            |                  |     |              |                             |     |
| <b>2</b> 10:20-11:20 a.m.   | 3.1         |            |                  |     |              |                             |     |
|                             |             | Activities | 10:35-11:25 a.m. |     |              |                             |     |
|                             |             |            |                  |     |              |                             |     |
|                             |             |            |                  |     |              |                             |     |
| 5 min. Break                |             |            |                  |     |              |                             |     |
| 3                           | 3.1         | 1          |                  | 3.2 | 6            |                             | 3.2 |
| Class First: 11:25 a.m12:25 | p.m.        |            |                  |     |              |                             |     |
| Lunch First: 11:25 a.m12:0  | 5 p.m.      |            |                  |     |              |                             |     |
|                             |             |            |                  |     |              |                             |     |
| 3                           | 3.1         | 1          |                  | 3.2 | 6            |                             | 3.2 |
| Class Second: 12:05-1:05 p  | .m.         |            |                  |     |              |                             |     |
| Lunch Second: 12:25-1:05    | <b>ɔ.m.</b> |            |                  |     |              |                             |     |
|                             |             |            |                  |     |              |                             |     |
| <b>4</b> 1:05-2:05 p.m.     | 3.1         | 2          |                  | 3.2 | 7            |                             | 3.2 |
|                             |             |            |                  |     |              |                             |     |
|                             |             |            |                  |     |              |                             |     |
|                             |             |            |                  |     |              |                             |     |
| 5 min. Break                |             |            |                  |     |              |                             |     |
| <b>5</b> 2:10-3:10 p.m.     | 3.1         | 3          |                  | 3.2 | 1            |                             | 3.3 |
|                             |             |            |                  |     |              |                             |     |
|                             |             |            |                  |     |              |                             |     |
|                             |             |            |                  |     |              |                             |     |

#### WEEK OF SEP 9-13, 2024

|                                    | Mon  | D | ٥   | Tue      | E | 10  |
|------------------------------------|------|---|-----|----------|---|-----|
| Zero Hour                          | MOII | U | 9   | IUC      |   | 10  |
| 8-8:30 a.m.                        |      |   |     |          |   |     |
|                                    |      |   |     |          |   |     |
|                                    |      |   |     |          |   |     |
|                                    |      |   |     |          |   |     |
| 8:30-9:30 a.m.                     | 2    |   |     | 7        |   |     |
| 0.30-3.30 d.m.                     | 2    |   | 3.3 |          |   | 3.3 |
|                                    |      |   |     |          |   |     |
|                                    |      |   |     |          |   |     |
|                                    |      |   |     |          |   |     |
| 5 min. Break                       |      |   |     |          |   |     |
| 9:35-10:35 a.m.                    | 3    |   | 3.3 | 1        |   | 7.4 |
|                                    | 3    |   | 3.3 |          |   | 3.4 |
|                                    |      |   |     |          |   |     |
|                                    |      |   |     |          |   |     |
|                                    |      |   |     |          |   |     |
| Activities                         |      |   |     | Club Day |   |     |
| 10:35-11:25 a.m.                   |      |   |     |          |   |     |
|                                    |      |   |     |          |   |     |
|                                    |      |   |     |          |   |     |
|                                    |      |   |     |          |   |     |
| Class First: 11:25 a.m12:25 p.m.   | 4    |   | 3.3 | 2        |   | 3.4 |
| Lunch First: 11:25 a.m.–12:05 p.m. |      |   |     |          |   |     |
|                                    |      |   |     |          |   |     |
|                                    |      |   |     |          |   |     |
|                                    |      |   |     |          |   |     |
| Class Second: 12:05-1:05 p.m.      | 4    |   | 3.3 | 2        |   | 3.4 |
| Lunch Second: 12:25-1:05 p.m.      |      |   |     |          |   |     |
|                                    |      |   |     | l        |   |     |
|                                    |      |   |     |          |   |     |
|                                    |      |   |     |          |   |     |
| 1:05-2:05 p.m.                     | 5    |   | 3.3 | 3        |   | 3.4 |
|                                    |      |   |     |          |   |     |
|                                    |      |   |     |          |   |     |
|                                    |      |   |     |          |   |     |
| 5 min. Break                       |      |   |     |          |   |     |
| 2:10-3:10 p.m.                     | 6    |   | 77  | 4        |   | 7.4 |
|                                    | 0    |   | 3.3 | 4        |   | 3.4 |
|                                    |      |   |     |          |   |     |
|                                    |      |   |     |          |   |     |
|                                    |      |   |     |          |   |     |
|                                    |      |   |     |          |   |     |

| Wed F                            | 11  | Thu G                       | 12  | Fri | Α | 13  |
|----------------------------------|-----|-----------------------------|-----|-----|---|-----|
| Late Start Wednesday             |     | Quarter 1 Interim           |     |     |   |     |
|                                  |     |                             |     |     |   |     |
|                                  |     |                             |     |     |   |     |
|                                  |     |                             |     |     |   |     |
|                                  |     | <b>3</b> 8:30-9:30 a.m.     | 3.5 | 1   |   | 4.1 |
| Zero Hour                        |     |                             |     |     |   |     |
| 8:45-9:15 a.m.                   |     |                             |     |     |   |     |
| <b>5</b> 9:15-10:15 a.m.         | 3.4 |                             |     |     |   |     |
|                                  |     | 5 min. Break                |     |     |   |     |
|                                  |     | <b>4</b> 9:35-10:35 a.m.    | 3.5 | 2   |   | 4.1 |
|                                  |     |                             |     |     |   |     |
| 5 min. Break                     |     |                             |     |     |   |     |
| <b>6</b> 10:20-11:20 a.m.        | 3.4 |                             |     |     |   |     |
|                                  |     | Activities 10:35-11:25 a.m. |     |     |   |     |
|                                  |     |                             |     |     |   |     |
|                                  |     |                             |     |     |   |     |
| 5 min. Break                     |     |                             |     |     |   |     |
| 7                                | 3.4 | 5                           | 3.5 | 3   |   | 4.1 |
| Class First: 11:25 a.m12:25 p.m. |     |                             |     |     |   |     |
| Lunch First: 11:25 a.m12:05 p.m. |     |                             |     |     |   |     |
|                                  |     |                             |     |     |   |     |
| 7                                | 3.4 | 5                           | 3.5 | 3   |   | 4.1 |
| Class Second: 12:05-1:05 p.m.    |     |                             |     |     |   |     |
| Lunch Second: 12:25-1:05 p.m.    |     |                             |     |     |   |     |
|                                  |     |                             |     |     |   |     |
| <b>1</b> 1:05-2:05 p.m.          | 3.5 | 6                           | 3.5 | 4   |   | 4.1 |
|                                  |     |                             |     |     |   |     |
|                                  |     |                             |     |     |   |     |
|                                  |     |                             |     |     |   |     |
| 5 min. Break                     |     |                             |     |     |   |     |
| <b>2</b> 2:10-3:10 p.m.          | 3.5 | 7                           | 3.5 | 5   |   | 4.1 |
|                                  |     |                             |     |     |   |     |
|                                  |     |                             |     |     |   |     |
|                                  |     |                             |     |     |   |     |