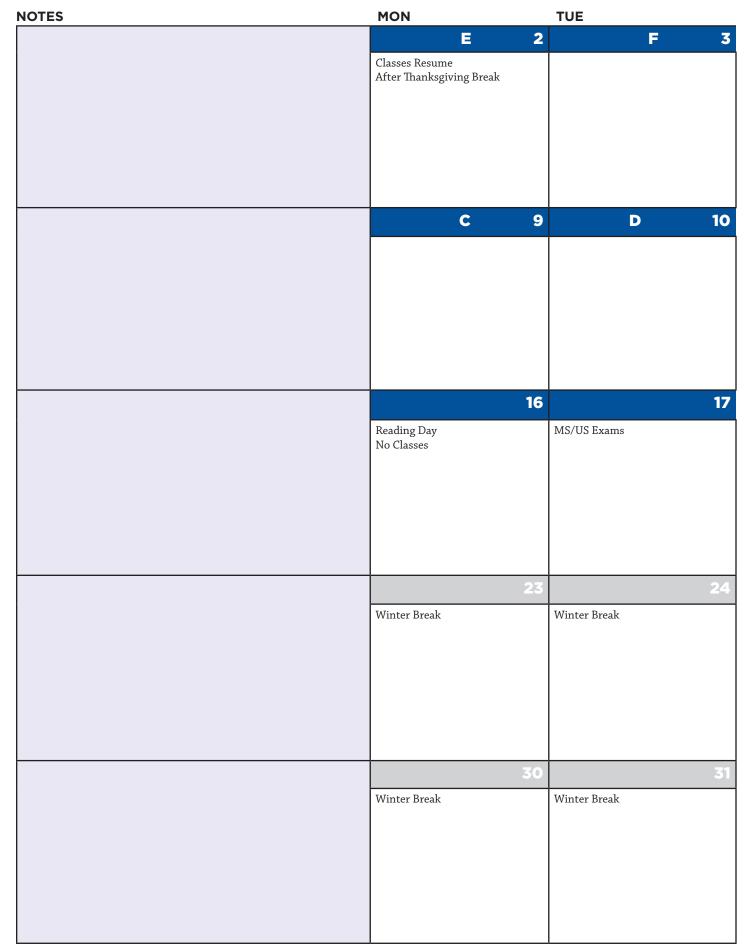

| 10.2 | 5      |                                 | 10.3 |
|                            |      |        |                                 |      |
|                            |      |        |                                 |      |
|                            |      |        |                                 |      |
|                            |      |        |                                 |      |
|                            | 10.3 | 6      |                                 | 10.3 |
|                            |      |        |                                 |      |
|                            |      |        |                                 |      |
|                            |      |        |                                 |      |

#### **DECEMBER 2024**







|    | FRI                      |    | SAT | SUN |
|----|--------------------------|----|-----|-----|
| 5  | В                        | 6  | 7   | 8   |
|    |                          |    |     |     |
|    |                          |    |     |     |
|    |                          |    |     |     |
|    |                          |    |     |     |
|    |                          |    |     |     |
|    |                          |    |     |     |
| 12 | G                        | 13 | 14  | 15  |
|    | End Quarter 2/Semester 1 |    |     |     |
|    |                          |    |     |     |
|    |                          |    |     |     |
|    |                          |    |     |     |
|    |                          |    |     |     |
|    |