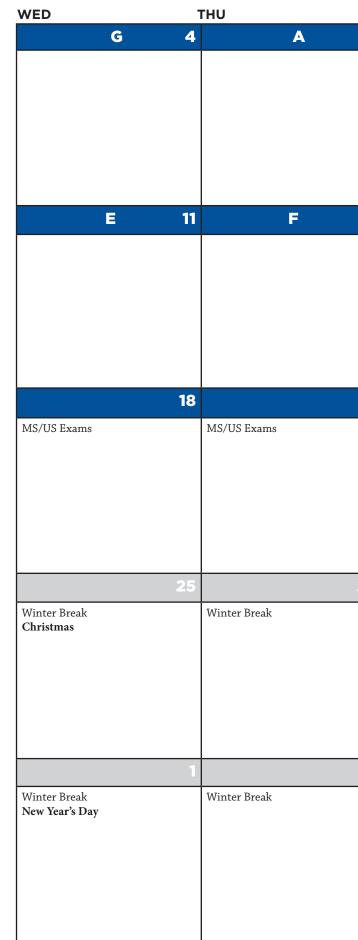

| 10.2 | 5      |                                 | 10.3 |
|                            |      |        |                                 |      |
|                            |      |        |                                 |      |
|                            |      |        |                                 |      |
|                            |      |        |                                 |      |
|                            | 10.3 | 6      |                                 | 10.3 |
|                            |      |        |                                 |      |
|                            |      |        |                                 |      |
|                            |      |        |                                 |      |

#### **DECEMBER 2024**







|    | FRI                      |    | SAT | SUN |
|----|--------------------------|----|-----|-----|
| 5  | В                        | 6  | 7   | 8   |
|    |                          |    |     |     |
|    |                          |    |     |     |
|    |                          |    |     |     |
|    |                          |    |     |     |
|    |                          |    |     |     |
|    |                          |    |     |     |
| 12 | G                        | 13 | 14  | 15  |
|    | End Quarter 2/Semester 1 |    |     |     |
|    |                          |    |     |     |
|    |                          |    |     |     |
|    |                          |    |     |     |
|    |                          |    |     |     |
|    |