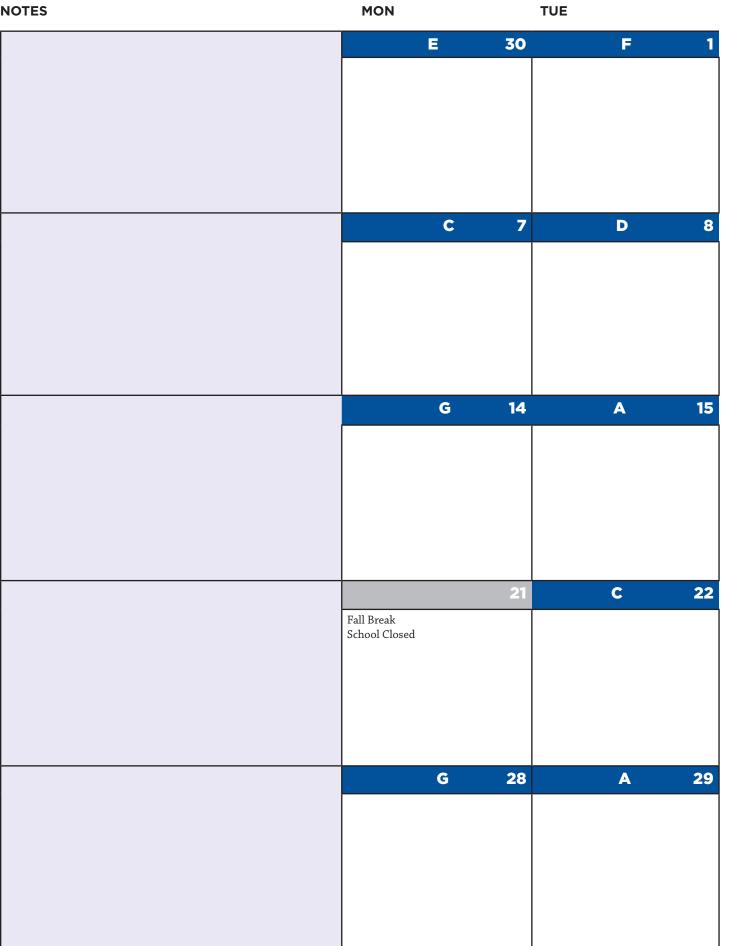

## OCTOBER 2024 NOTES

| WED           |   |    | ГНО                                                                             | FRI                                          |    |            |    |  |
|---------------|---|----|---------------------------------------------------------------------------------|----------------------------------------------|----|------------|----|--|
|               | G | 2  | A 3                                                                             | <b>B</b>                                     | 4  | 5          | 6  |  |
| End Quarter 1 |   |    | No homework, quizzes/tests for<br><b>Rosh Hashanah</b>                          | No quizzes/tests for<br><b>Rosh Hashanah</b> |    |            |    |  |
|               | E | 9  | 10                                                                              | F                                            | 11 | 12         | 13 |  |
|               |   |    | Alt Day<br>SPARC Day<br>Attendance required for all<br>Schedule to be announced | Yom Kippur                                   |    | Yom Kippur |    |  |
|               | В | 16 | 17                                                                              |                                              | 18 | 19         | 20 |  |
|               |   |    | MS/US Conference Day,<br>No Classes                                             | MS/US Conference Day,<br>No Classes          |    |            |    |  |
|               | D | 23 | E 24                                                                            | F                                            | 25 | 26         | 27 |  |
|               |   |    |                                                                                 |                                              |    |            |    |  |
|               | В | 30 | C 31                                                                            |                                              | 1  | 2          | 3  |  |
|               |   |    |                                                                                 |                                              |    |            |    |  |

#### **WEEK OF SEPT 30-OCT 4, 2024**

|                                                                | Mon | E | 30  | Tue | F | 1   |
|----------------------------------------------------------------|-----|---|-----|-----|---|-----|
| Zero Hour                                                      |     |   |     |     |   |     |
| 8-8:30 a.m.                                                    |     |   |     |     |   |     |
|                                                                |     |   |     |     |   |     |
|                                                                |     |   |     |     |   |     |
|                                                                |     |   |     |     |   |     |
| 8:30-9:30 a.m.                                                 | 7   |   | 5.3 | 5   |   | 5.4 |
|                                                                |     |   |     |     |   |     |
|                                                                |     |   |     |     |   |     |
|                                                                |     |   |     |     |   |     |
|                                                                |     |   |     |     |   |     |
| 5 min. Break                                                   |     |   |     |     |   |     |
| 9:35-10:35 a.m.                                                | 1   |   | 5.4 | 6   |   | 5.4 |
|                                                                |     |   |     |     |   |     |
|                                                                |     |   |     |     |   |     |
|                                                                |     |   |     |     |   |     |
| Activities                                                     |     |   |     |     |   |     |
| 10:35-11:25 a.m.                                               |     |   |     |     |   |     |
|                                                                |     |   |     |     |   |     |
|                                                                |     |   |     |     |   |     |
|                                                                |     |   |     |     |   |     |
| Class First: 11:25 a.m12:25 p.m.                               | 2   |   | 5.4 | 7   |   | 5.4 |
| Lunch First: 11:25 a.m12:05 p.m.                               |     |   |     |     |   |     |
|                                                                |     |   |     |     |   |     |
|                                                                |     |   |     |     |   |     |
|                                                                |     |   |     |     |   |     |
| Class Second: 12:05-1:05 p.m.<br>Lunch Second: 12:25-1:05 p.m. | 2   |   | 5.4 | 7   |   | 5.4 |
|                                                                |     |   |     |     |   |     |
|                                                                |     |   |     |     |   |     |
|                                                                |     |   |     |     |   |     |
| 1:05-2:05 p.m.                                                 | 3   |   | 5.4 | 1   |   | 5.5 |
|                                                                |     |   |     | -   |   | 0.0 |
|                                                                |     |   |     |     |   |     |
|                                                                |     |   |     |     |   |     |
|                                                                |     |   |     |     |   |     |
| 5 min. Break                                                   |     |   |     |     |   |     |
| 2:10-3:10 p.m.                                                 | 4   |   | 5.4 | 2   |   | 5.5 |
|                                                                |     |   |     |     |   |     |
|                                                                |     |   |     |     |   |     |
|                                                                |     |   |     |     |   |     |
|                                                                |     |   |     |     |   |     |