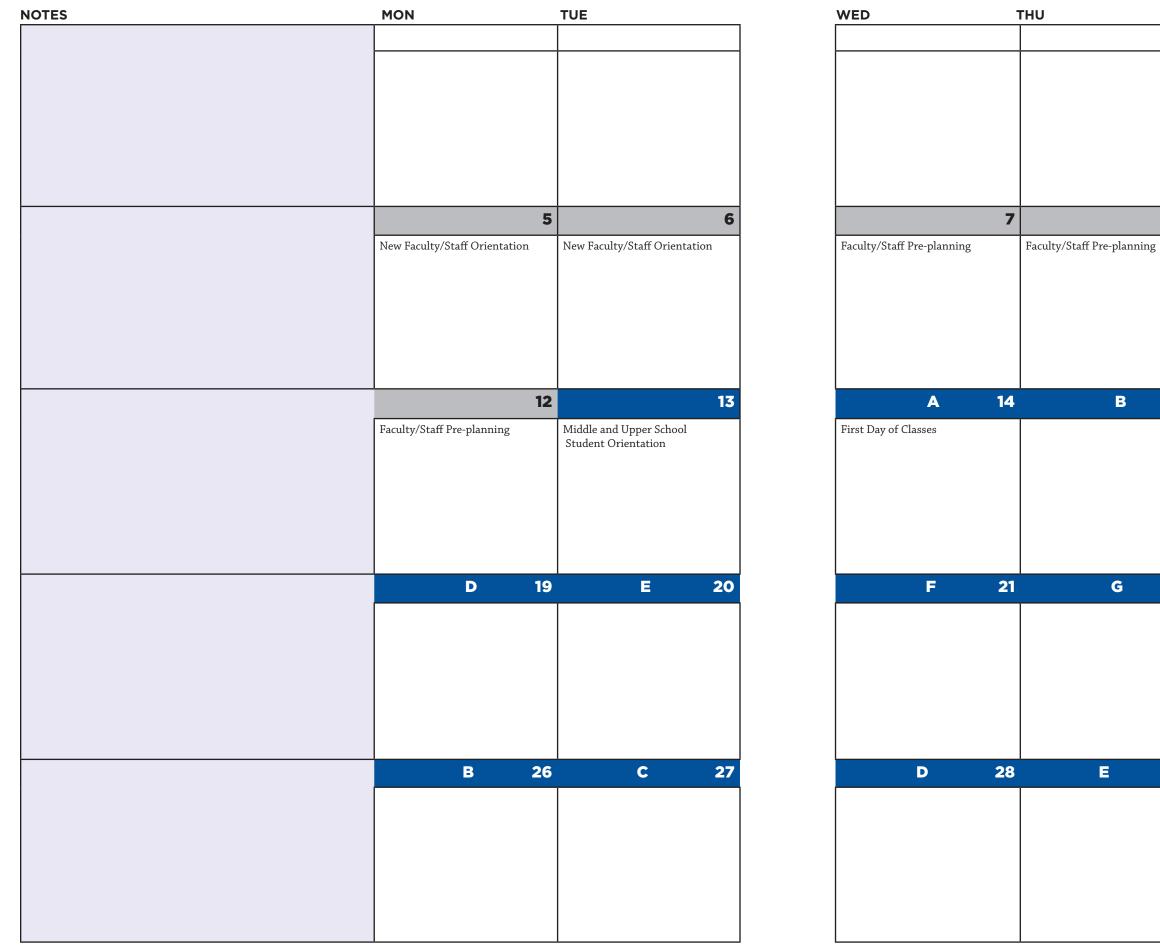

#### WEEK OF AUG 5-9, 2024

|               | Mon 5                         | Tue 6                         |
|---------------|-------------------------------|-------------------------------|
| 8-9 a.m.      | New Faculty/Staff Orientation | New Faculty/Staff Orientation |
|               |                               |                               |
|               |                               |                               |
|               |                               |                               |
| 9-10 a.m.     |                               |                               |
|               |                               |                               |
|               |                               |                               |
|               |                               |                               |
| 10-11 a.m.    |                               |                               |
|               |                               |                               |
|               |                               |                               |
|               |                               |                               |
| 11 a.m12 p.m. |                               |                               |
|               |                               |                               |
|               |                               |                               |
|               |                               |                               |
| 12-1 p.m.     |                               |                               |
|               |                               |                               |
|               |                               |                               |
|               |                               |                               |
| 1-2 p.m.      |                               |                               |
|               |                               |                               |
|               |                               |                               |
|               |                               |                               |
| 2-3 p.m.      |                               |                               |
|               |                               |                               |
|               |                               |                               |
|               |                               |                               |
| 3-4 p.m.      |                               |                               |
|               |                               |                               |
|               |                               |                               |
|               |                               |                               |

| Wed 7                      | Thu                  |
|----------------------------|----------------------|
| Faculty/Staff Pre-planning | Faculty/Staff Pre-pl |
|                            |                      |
|                            |                      |
|                            |                      |
|                            |                      |
|                            |                      |
|                            |                      |
|                            |                      |
|                            |                      |
|                            |                      |
|                            |                      |
|                            |                      |
|                            |                      |
|                            |                      |
|                            |                      |
|                            |                      |
|                            |                      |
|                            |                      |
|                            |                      |
|                            |                      |
|                            |                      |
|                            |                      |
|                            |                      |
|                            |                      |
|                            |                      |
|                            |                      |
|                            |                      |
|                            |                      |
|                            |                      |
|                            |                      |
|                            |                      |
|                            |                      |
|                            |                      |

| 8       | Fri 9                      |
|---------|----------------------------|
| lanning | Faculty/Staff Pre-planning |
|         |                            |
|         |                            |
|         |                            |
|         |                            |
|         |                            |
|         |                            |
|         |                            |
|         |                            |
|         |                            |
|         |                            |
|         |                            |
|         |                            |
|         |                            |
|         |                            |
|         |                            |
|         |                            |
|         |                            |
|         |                            |
|         |                            |
|         |                            |
|         |                            |
|         |                            |
|         |                            |
|         |                            |
|         |                            |
|         |                            |
|         |                            |
|         |                            |
|         |                            |
|         |                            |
|         |                            |

#### WEEK OF AUG 12-16, 2024

|                                  | Mon 12                     | Tue 13                  |
|----------------------------------|----------------------------|-------------------------|
| Zero Hour                        | Faculty/Staff Pre-planning | Middle and Upper School |
| 8-8:30 a.m.                      |                            | Student Orientation     |
|                                  |                            |                         |
|                                  |                            |                         |
| 8:30-9:30 a.m.                   |                            |                         |
|                                  |                            |                         |
|                                  |                            |                         |
|                                  |                            |                         |
| 5 min. Break                     |                            |                         |
| 9:35-10:35 a.m.                  |                            |                         |
|                                  |                            |                         |
|                                  |                            |                         |
|                                  |                            |                         |
| Activities                       |                            |                         |
| 10:35-11:25 a.m.                 |                            |                         |
|                                  |                            |                         |
|                                  |                            |                         |
| Class First: 11:25 a.m12:25 p.m. |                            |                         |
| Lunch First: 11:25 a.m12:05 p.m. |                            |                         |
|                                  |                            |                         |
|                                  |                            |                         |
| Class Second: 12:05-1:05 p.m.    |                            |                         |
| Lunch Second: 12:05-1:05 p.m.    |                            |                         |
|                                  |                            |                         |
|                                  |                            |                         |
|                                  |                            |                         |
| 1:05-2:05 p.m.                   |                            |                         |
|                                  |                            |                         |
|                                  |                            |                         |
|                                  |                            |                         |
| 5 min. Break                     |                            |                         |
| 2:10-3:10 p.m.                   |                            |                         |
|                                  |                            |                         |
|                                  |                            |                         |
|                                  |                            |                         |

| Wed A                            | 14  | Thu | В | 15  | Fri C               | 16  |
|----------------------------------|-----|-----|---|-----|---------------------|-----|
| First Day of Classes             |     |     |   |     |                     |     |
| NO LATE START                    |     |     |   |     |                     |     |
|                                  |     |     |   |     |                     |     |
|                                  |     |     |   |     |                     |     |
| <b>1</b> 8:30-9:30 a.m.          | 1.1 | 6   |   | 1.1 | 4                   | 1.2 |
|                                  |     |     |   |     |                     |     |
|                                  |     |     |   |     |                     |     |
|                                  |     |     |   |     |                     |     |
| 5 min. Break                     |     |     |   |     |                     |     |
| <b>2</b> 9:35-10:35 a.m.         | 1.1 | 7   |   | 1.1 | 5                   | 1.2 |
|                                  |     |     |   |     |                     |     |
|                                  |     |     |   |     |                     |     |
|                                  |     |     |   |     |                     |     |
| Activities: 10:35-11:25 a.m.     |     |     |   |     | Opening Convocation |     |
|                                  |     |     |   |     |                     |     |
|                                  |     |     |   |     |                     |     |
|                                  |     |     |   |     |                     |     |
| 3                                | 1.1 | 1   |   | 1.2 | 6                   | 1.2 |
| Class First: 11:25 a.m12:25 p.m. |     |     |   |     |                     |     |
| Lunch First: 11:25 a.m12:05 p.m. |     |     |   |     |                     |     |
|                                  |     |     |   |     |                     |     |
| 3                                | 1.1 | 1   |   | 1.2 | 6                   | 1.2 |
| Class Second: 12:05-1:05 p.m.    |     |     |   |     |                     |     |
| Lunch Second: 12:25-1:05 p.m.    |     |     |   |     |                     |     |
|                                  |     |     |   |     |                     |     |
| <b>4</b> 1:05-2:05 p.m.          | 1.1 | 2   |   | 1.2 | 7                   | 1.2 |
|                                  |     |     |   |     |                     |     |
|                                  |     |     |   |     |                     |     |
|                                  |     |     |   |     |                     |     |
|                                  |     |     |   |     |                     |     |
| <b>5</b> 2:10-3:10 p.m.          | 1.1 | 3   |   | 1.2 | 1                   | 1.3 |
|                                  |     |     |   |     |                     |     |
|                                  |     |     |   |     |                     |     |
|                                  |     |     |   |     |                     |     |

#### WEEK OF AUG 19-23, 2024

|                                  | Mon | D | 19  | Tue | E | 20  |
|----------------------------------|-----|---|-----|-----|---|-----|
| Zero Hour                        | Mon |   | 19  | IUC | - | 20  |
| 2ero Hour<br>8-8:30 a.m.         |     |   |     |     |   |     |
|                                  |     |   |     |     |   |     |
|                                  |     |   |     |     |   |     |
|                                  |     |   |     |     |   |     |
| 8:30-9:30 a.m.                   | 2   |   | 1.3 | 7   |   | 1.3 |
|                                  |     |   |     | -   |   |     |
|                                  |     |   |     |     |   |     |
|                                  |     |   |     |     |   |     |
|                                  |     |   |     |     |   |     |
| 5 min. Break                     |     |   |     |     |   |     |
| 9:35-10:35 a.m.                  | 3   |   | 1.3 | 1   |   | 1.4 |
|                                  |     |   |     |     |   |     |
|                                  |     |   |     |     |   |     |
|                                  |     |   |     |     |   |     |
| Activities                       |     |   |     |     |   |     |
| 10:35-11:25 a.m.                 |     |   |     |     |   |     |
|                                  |     |   |     |     |   |     |
|                                  |     |   |     |     |   |     |
|                                  |     |   |     |     |   |     |
| Class First: 11:25 a.m12:25 p.m. | 4   |   | 1.3 | 2   |   | 1.4 |
| Lunch First: 11:25 a.m12:05 p.m. |     |   |     |     |   |     |
|                                  |     |   |     |     |   |     |
|                                  |     |   |     |     |   |     |
| Class Second: 12:05-1:05 p.m.    | 4   |   |     | 2   |   |     |
| Lunch Second: 12:25-1:05 p.m.    | 4   |   | 1.3 | 2   |   | 1.4 |
|                                  |     |   |     |     |   |     |
|                                  |     |   |     |     |   |     |
|                                  |     |   |     |     |   |     |
| 1:05-2:05 p.m.                   | 5   |   | 1.3 | 3   |   | 1.4 |
|                                  |     |   |     |     |   |     |
|                                  |     |   |     |     |   |     |
|                                  |     |   |     |     |   |     |
| 5 min. Break                     |     |   |     |     |   |     |
| 2:10-3:10 p.m.                   | 6   |   |     | 4   |   |     |
| 2.10-3.10 p.m.                   | 0   |   | 1.3 | 4   |   | 1.4 |
|                                  |     |   |     |     |   |     |
|                                  |     |   |     |     |   |     |
|                                  |     |   |     |     |   |     |

| Wed F                              | 21  | Thu G                        | 22  | Fri | Α | 23  |
|------------------------------------|-----|------------------------------|-----|-----|---|-----|
| Late Start Wednesday               |     |                              |     |     |   |     |
|                                    |     |                              |     |     |   |     |
|                                    |     |                              |     |     |   |     |
|                                    |     |                              |     |     |   |     |
|                                    |     | <b>3</b> 8:30-9:30 a.m.      | 1.5 | 1   |   | 2.1 |
| Zero Hour                          |     |                              |     |     |   |     |
| 8:45-9:15 a.m.                     |     |                              |     |     |   |     |
| <b>5</b> 9:15-10:15 a.m.           | 1.4 |                              |     |     |   |     |
|                                    |     | 5 min. Break                 |     |     |   |     |
|                                    |     | <b>4</b> 9:35-10:35 a.m.     | 1.5 | 2   |   | 2.1 |
|                                    |     |                              |     |     |   |     |
| 5 min. Break                       |     |                              |     |     |   |     |
| <b>6</b> 10:20-11:20 a.m.          | 1.4 |                              |     |     |   |     |
|                                    |     | Activities: 10:35-11:25 a.m. |     |     |   |     |
|                                    |     |                              |     |     |   |     |
|                                    |     |                              |     |     |   |     |
| 5 min. Break                       |     |                              |     |     |   |     |
| 7                                  | 1.4 | 5                            | 1.5 | 3   |   | 2.1 |
| Class First: 11:25 a.m.–12:25 p.m. |     |                              |     |     |   |     |
| Lunch First: 11:25 a.m.–12:05 p.m. |     |                              |     |     |   |     |
|                                    |     |                              |     |     |   |     |
| 7                                  | 1.4 | 5                            | 1.5 | 3   |   | 2.1 |
| Class Second: 12:05-1:05 p.m.      |     |                              |     |     |   |     |
| Lunch Second: 12:25-1:05 p.m.      |     |                              |     |     |   |     |
|                                    |     |                              |     |     |   |     |
| <b>1</b> 1:05-2:05 p.m.            | 1.5 | 6                            | 1.5 | 4   |   | 2.1 |
|                                    |     |                              |     |     |   |     |
|                                    |     |                              |     |     |   |     |
|                                    |     |                              |     |     |   |     |
| 5 min. Break                       |     |                              |     |     |   |     |
| <b>2</b> 2:10-3:10 p.m.            | 1.5 | 7                            | 1.5 | 5   |   | 2.1 |
|                                    |     |                              |     |     |   |     |
|                                    |     |                              |     |     |   |     |
|                                    |     |                              |     |     |   |     |

#### WEEK OF AUG 26-30, 2024

|                                                                | Mon | В | 26  | Tue | С | 27  |
|----------------------------------------------------------------|-----|---|-----|-----|---|-----|
| Zero Hour                                                      |     |   |     |     |   |     |
| 8-8:30 a.m.                                                    |     |   |     |     |   |     |
|                                                                |     |   |     |     |   |     |
|                                                                |     |   |     |     |   |     |
|                                                                |     |   |     |     |   |     |
| 8:30-9:30 a.m.                                                 | 6   |   | 2.1 | 4   |   | 2.2 |
|                                                                |     |   |     |     |   |     |
|                                                                |     |   |     |     |   |     |
|                                                                |     |   |     |     |   |     |
| 5 min. Break                                                   |     |   |     |     |   |     |
| 9:35-10:35 a.m.                                                | 7   |   | 2.1 | 5   |   | 2.2 |
|                                                                |     |   |     |     |   |     |
|                                                                |     |   |     |     |   |     |
|                                                                |     |   |     |     |   |     |
|                                                                |     |   |     |     |   |     |
| Activities<br>10:35-11:25 a.m.                                 |     |   |     |     |   |     |
| 10:55-11:25 a.m.                                               |     |   |     |     |   |     |
|                                                                |     |   |     |     |   |     |
|                                                                |     |   |     |     |   |     |
| Class First: 11:25 a.m12:25 p.m.                               | 1   |   | 2.2 | 6   |   | 2.2 |
| Lunch First: 11:25 a.m.–12:05 p.m.                             | -   |   |     |     |   |     |
|                                                                |     |   |     |     |   |     |
|                                                                |     |   |     |     |   |     |
|                                                                |     |   |     | -   |   |     |
| Class Second: 12:05-1:05 p.m.<br>Lunch Second: 12:25-1:05 p.m. | 1   |   | 2.2 | 6   |   | 2.2 |
|                                                                |     |   |     |     |   |     |
|                                                                |     |   |     |     |   |     |
|                                                                |     |   |     |     |   |     |
| 1:05-2:05 p.m.                                                 | 2   |   | 2.2 | 7   |   | 2.2 |
|                                                                |     |   |     |     |   |     |
|                                                                |     |   |     |     |   |     |
|                                                                |     |   |     |     |   |     |
| 5 min. Break                                                   |     |   |     |     |   |     |
|                                                                |     |   |     | -   |   |     |
| 2:10-3:10 p.m.                                                 | 3   |   | 2.2 | 1   |   | 2.3 |
|                                                                |     |   |     |     |   |     |
|                                                                |     |   |     |     |   |     |
|                                                                |     |   |     |     |   |     |