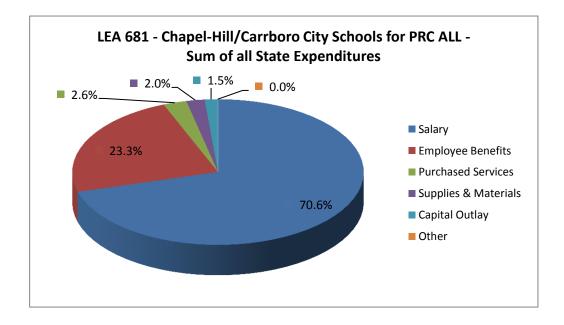

## LEA 681 - Chapel-Hill/Carrboro City Schools

## PRC ALL - Sum of all State Expenditures

Fiscal Year 2016-2017 District Expenditures by LEA and Object Code as of 6/30/2017

| Object<br>Salary | Category/Object Code Description                                               | Annu     | al Expenditures | %              |
|------------------|--------------------------------------------------------------------------------|----------|-----------------|----------------|
| 111              | Superintendent                                                                 | \$       | 101,049         | 0.16%          |
| 112              | Associate & Deputy Superintendent                                              | ·        | -               | 0.00%          |
| 113              | Director and/or Supervisor                                                     |          | 244,347         | 0.38%          |
| 114              | Classified Principal/Headmaster                                                |          | 1,227,318       | 1.93%          |
| 115              | Finance Officer                                                                |          | -               | 0.00%          |
| 116              | Assistant Principal (Non-teaching)                                             |          | 618,270         | 0.97%          |
| 117              | Other Assistant Principal Assignment                                           |          | 150,784         | 0.24%          |
| 118              | Assistant Superintendent                                                       |          | 220,436         | 0.35%          |
| 121              | Teacher                                                                        |          | 30,974,025      | 48.61%         |
| 122              | Interim Teacher – (Paid at Non-certified Rate)                                 |          | -               | 0.00%          |
| 123              | JROTC Teacher                                                                  |          | -               | 0.00%          |
| 124              | Foreign Exchange (VIF)                                                         |          | 1,201,310       | 1.89%          |
| 125              | New Teacher Orientation                                                        |          | 14,306          | 0.02%          |
| 126              | Extended Contracts                                                             |          | -               | 0.00%          |
| 127              | Master Teacher                                                                 |          | -               | 0.00%          |
| 129              | Above the Scale Salary                                                         |          | -               | 0.00%          |
| 131              | Instructional Support I - Regular Scale                                        |          | 2,735,828       | 4.29%          |
| 132              | Instructional Support II - Advanced Scale                                      |          | 459,649         | 0.72%          |
| 133              | Psychologists                                                                  |          | 196,965         | 0.31%          |
| 134              | Teacher Mentor                                                                 |          | -               | 0.00%          |
| 135              | Instructional Facilitators                                                     |          | 450,287         | 0.71%          |
| 141              | Teacher Assistant - Other                                                      |          | -               | 0.00%          |
| 142              | Teacher Assistant - NCLB                                                       |          | 2,010,715       | 3.16%          |
| 143              | Tutor                                                                          |          | 7,190           | 0.01%          |
| 144              | Interpreter/Braillist/Translator                                               |          | -               | 0.00%          |
| 145              | Therapist                                                                      |          | 492,726         | 0.77%          |
| 146              | Specialist (School-Based)                                                      |          | -               | 0.00%          |
| 147              | Monitors                                                                       |          | -               | 0.00%          |
| 148              | Non-Certified Instructor                                                       |          | -               | 0.00%          |
| 149              | School Resource Officer                                                        |          | -               | 0.00%          |
| 151              | Office Support                                                                 |          | 230,970         | 0.36%          |
| 152              | Technician                                                                     |          | 77,494          | 0.12%          |
| 153              | Administrative Specialist (Central Support)                                    |          | -               | 0.00%          |
| 162              | Substitute Pay - Regular Absence                                               |          | 673,063         | 1.06%          |
| 163              | Substitute Pay - Staff Development<br>Substitute Pay - Full-Time Non-Certified |          | 8,771           | 0.01%          |
| 164<br>165       | Substitute Pay - Non-Teaching                                                  |          | -<br>451        | 0.00%<br>0.00% |
| 166              | Teacher Assistant Pay - Staff Development                                      |          | -               | 0.00%          |
| 167              | Teacher Assistant Pay - Regular Absence                                        |          | 44,863          | 0.00%          |
| 171              | Driver                                                                         |          | 1,157,612       | 1.82%          |
| 172              | Driver Overtime                                                                |          | 40,065          | 0.06%          |
| 173              | Custodian                                                                      |          | 1,133,941       | 1.78%          |
| 174              | Cafeteria Workers                                                              |          | -               | 0.00%          |
| 175              | Skilled Trades                                                                 |          | -               | 0.00%          |
| 176              | Manager                                                                        |          | 31,200          | 0.05%          |
| 177              | Work Study Student                                                             |          | 2,838           | 0.00%          |
| 181              | Supplementary Pay                                                              |          | -               | 0.00%          |
| 180              | Bonus Pay (Not Subject to Retirement)                                          |          | 248,159         | 0.39%          |
| 182              | Employee Allowances Taxable                                                    |          | -               | 0.00%          |
| 183              | Bonus Pay                                                                      |          | -               | 0.00%          |
| 187              | Salary Differential (Military, Local,)                                         |          | -               | 0.00%          |
| 191              | Curriculum Development Pay                                                     |          | -               | 0.00%          |
| 192              | Additional Responsibility Stipend                                              |          | 4,029           | 0.01%          |
| 193              | Mentor Pay                                                                     |          | .,              | 0.00%          |
| 194              | State-Designated Stipend                                                       |          | -               | 0.00%          |
| 196              | Staff Development Participant Pay                                              |          | 18,517          | 0.03%          |
| 197              | Staff Development Instructor                                                   |          |                 | 0.00%          |
| 198              | Tutorial Pay                                                                   |          | 165,691         | 0.26%          |
| 199              | Overtime Pay                                                                   |          | 50,008          | 0.08%          |
|                  |                                                                                | otal: \$ | 44,992,877      | 70.60%         |

## LEA 681 - Chapel-Hill/Carrboro City Schools

PRC ALL - Sum of all State Expenditures Fiscal Year 2016-2017 District Expenditures by LEA and Object Code as of 6/30/2017

| -          | t Category/Object Code Description<br>byee Benefits  |          |    | Annual Expenditures | %              |
|------------|------------------------------------------------------|----------|----|---------------------|----------------|
| 211        | Employer's Social Security - Regular                 |          | \$ | 3,360,216           | 5.27%          |
| 221        | Employer's Retirement - Regular                      |          | Ψ  | 6,890,730           | 10.81%         |
| 229        | Other Retirement Cost                                |          |    | -                   | 0.00%          |
| 231        | Employer's Hospitalization Insurance                 |          |    | 4,259,389           | 6.68%          |
| 232        | Employer's Workers' Comp Insurance                   |          |    |                     | 0.00%          |
| 233        | Employer's Unemployment Insurance                    |          |    | -                   | 0.00%          |
| 184        | Longevity Pay                                        |          |    | 116,067             | 0.18%          |
| 185        | Bonus Leave Pay                                      |          |    | _                   | 0.00%          |
| 186        | Short Term Disability Pay                            |          |    | (46,564)            | -0.07%         |
| 188        | Annual Leave Pay                                     |          |    | 194,915             | 0.31%          |
| 189        | Short Term Disability Pay – First Six Months         |          |    | 68,585              | 0.11%          |
|            | S                                                    | ubtotal: | \$ | 14,843,337          | 23.29%         |
|            | ased Services                                        |          |    |                     |                |
| 311        | Contracted Services                                  |          | \$ | 1,017,071           | 1.60%          |
| 312        | Workshop Expenses/Allowable Travel                   |          |    | 48,015              | 0.08%          |
| 313        | Advertising Cost                                     |          |    | -                   | 0.00%          |
| 314        | Printing and Binding Fees                            |          |    | 612                 | 0.00%          |
| 315        | Reproduction Costs                                   |          |    | -                   | 0.00%          |
| 317        | Psychological Contract Services                      |          |    | -                   | 0.00%          |
| 318        | Speech and Language Contracted Services              |          |    | -                   | 0.00%          |
| 319        | Other Professional/Technical Services                |          |    | 474,524             | 0.74%          |
| 321        | Public Utilities - Electric Services                 |          |    | -                   | 0.00%          |
| 322        | Public Utilities - Natural Gas                       |          |    | -                   | 0.00%          |
| 323        | Public Utilities - Water/Sewer                       |          |    | -                   | 0.00%          |
| 324        | Waste Management                                     |          |    | -                   | 0.00%          |
| 326        | Contracted Repairs - Equipment                       |          |    | 3,126               | 0.00%          |
| 327        | Rentals/Leases                                       |          |    | 4,254               | 0.01%          |
| 331        | Pupil Transportation - Contracted                    |          |    | 74,379              | 0.12%          |
| 332        | Travel Reimbursement                                 |          |    | 3,389               | 0.01%          |
| 333        | Field Trips                                          |          |    | 15,155              | 0.02%          |
| 341        | Telephone                                            |          |    | 12,065              | 0.02%          |
| 342        | Postage                                              |          |    | -                   | 0.00%          |
| 343        | Telecommunications Services                          |          |    | -                   | 0.00%          |
| 344        | Mobile Communication Costs<br>Tuition Reimbursements |          |    | 1,511               | 0.00%          |
| 351        |                                                      |          |    | 9,089               | 0.01%          |
| 352<br>353 | Employee Education Reimbursement                     |          |    | -                   | 0.00%          |
| 303        | Certification/Licensing Fees                         | ubtotal: | \$ | 1,663,189           | 0.00%<br>2.61% |
| Suppl      | lies & Materials                                     | abtotan  | ۴  | 1,000,100           | 210170         |
| 411        | Supplies and Materials                               |          | \$ | 837,494             | 1.31%          |
| 413        | Other Textbooks                                      |          |    | -                   | 0.00%          |
| 414        | Library Books                                        |          |    | -                   | 0.00%          |
| 418        | Computer Software and Supplies                       |          |    | 200,365             | 0.31%          |
| 421        | Fuel for Facilities                                  |          |    | -                   | 0.00%          |
| 422        | Repair Parts, Materials & Labor                      |          |    | 3,681               | 0.01%          |
| 423        | Gas/Diesel Fuel                                      |          |    | -                   | 0.00%          |
| 424        | Oil                                                  |          |    | -                   | 0.00%          |
| 425        | Tires and Tubes                                      |          |    | -                   | 0.00%          |
| 451        | Food Purchase                                        |          |    | -                   | 0.00%          |
| 459        | Other Food Purchases                                 |          |    | -                   | 0.00%          |
| 461        | Furniture and Equipment                              |          |    | 35,432              | 0.06%          |
| 462        | Computer Equipment                                   |          |    | 219,237             | 0.34%          |
| 471        | Sales and Use Tax Expense                            |          |    | -                   | 0.00%          |
| 472        | Sales and Use Tax Refund                             |          |    | (3,677)             | -0.01%         |
|            |                                                      | ubtotal: | ¢  | 1,292,532           | 2.03%          |

## LEA 681 - Chapel-Hill/Carrboro City Schools PRC ALL - Sum of all State Expenditures

Fiscal Year 2016-2017 District Expenditures by LEA and Object Code as of 6/30/2017

| •     | Category/Object Code Description      |           | Annua | al Expenditures | %     |
|-------|---------------------------------------|-----------|-------|-----------------|-------|
| 541   | Purchase of Equipment                 |           |       | 44,735          | 0.07% |
| 542   | Purchase of Computer Hardware         |           |       | 886,736         | 1.39% |
| 551   | Purchase of Vehicles                  |           |       | -               | 0.00% |
| 552   | License and Title Fees                |           |       | 2,081           | 0.00% |
|       |                                       | Subtotal: | \$    | 933,553         | 1.46% |
| Other |                                       |           |       |                 |       |
| 361   | Membership Dues and Fees              |           | \$    | -               | 0.00% |
| 362   | Dues and Fees                         |           |       | -               | 0.00% |
| 363   | Assessments/Penalties                 |           |       | -               | 0.00% |
| 371   | Liability Insurance                   |           |       | -               | 0.00% |
| 372   | Vehicle Liability Insurance           |           |       | -               | 0.00% |
| 373   | Property Insurance                    |           |       | -               | 0.00% |
| 375   | Insurance and Judgments               |           |       | -               | 0.00% |
| 378   | Scholastic Accident Insurance         |           |       | -               | 0.00% |
| 379   | Other Insurance & Judgments           |           |       | -               | 0.00% |
| 715   | Transfers to Multiple Enterprise Fund |           | \$    | -               | 0.00% |
|       |                                       | Subtotal: | \$    | -               | 0.00% |

Grand Total: \$

100.00%

63,725,489