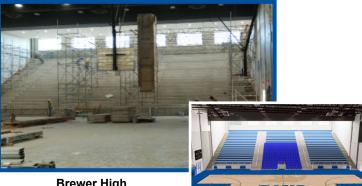

We're excited that several projects included in the 2022 bond program will be completed by the first day of school. The new West Early Learners Academy will open to all pre-kindergarten and kindergarten students. Brewer High School's expanded competition gym and band hall and the new drill team floor will also be completed.