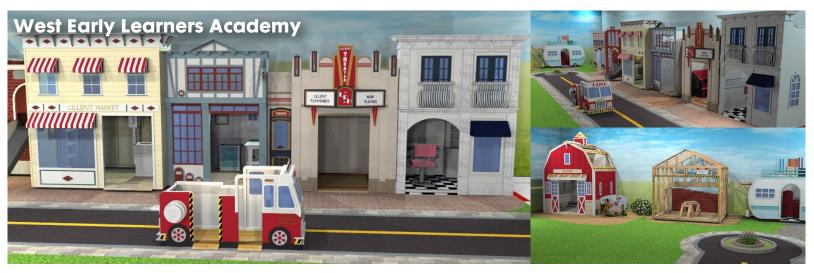

We're excited that several projects included in the 2022 bond program will be completed by the first day of school. The new West Early Learners Academy will open to all pre-kindergarten and kindergarten students. Brewer High School's expanded competition gym and band hall and the new drill team floor will also be completed.