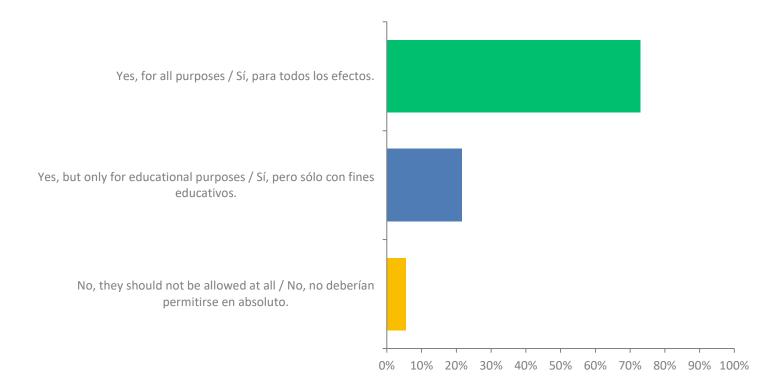

#### Q7: Should cell phones be allowed at school?

#### Q7: Should cell phones be allowed at school?

| ANSWER CHOICES                                                                        | RESPONSES |     |
|---------------------------------------------------------------------------------------|-----------|-----|
| Yes, for all purposes / Sí, para todos los efectos.                                   | 72.89%    | 707 |
| Yes, but only for educational purposes / Sí, pero sólo con fines educativos.          | 21.65%    | 210 |
| No, they should not be allowed at<br>all / No, no deberían permitirse en<br>absoluto. | 5.46%     | 53  |
| TOTAL                                                                                 |           | 970 |