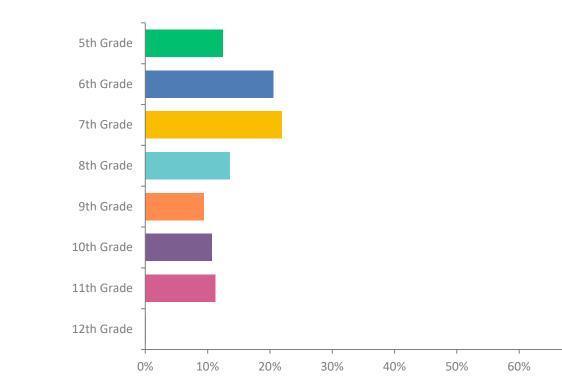

### **Q1: What is your current Grade Level?**

70%

80%

90%

100%

Answered: 1066 ,: 0

### **Q1: What is your current Grade Level?**

Answered: 1066 ,: 0

| ANSWER CHOICES | RESPONSES |      |
|----------------|-----------|------|
| 5th Grade      | 12.48%    | 133  |
| 6th Grade      | 20.54%    | 219  |
| 7th Grade      | 21.95%    | 234  |
| 8th Grade      | 13.60%    | 145  |
| 9th Grade      | 9.38%     | 100  |
| 10th Grade     | 10.69%    | 114  |
| 11th Grade     | 11.26%    | 120  |
| 12th Grade     | 0.09%     | 1    |
| TOTAL          |           | 1066 |