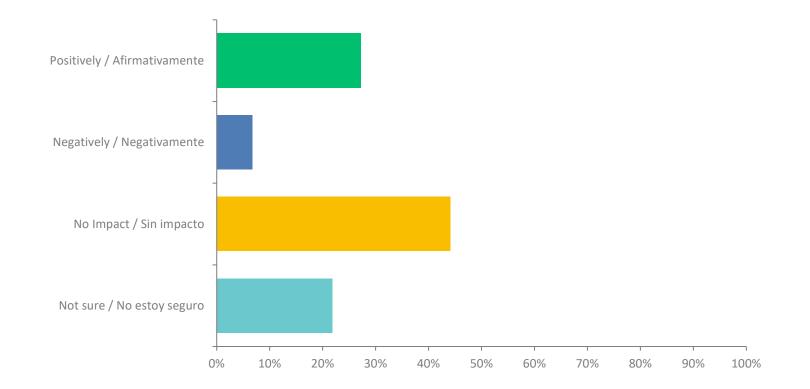

### Q5: How does using your cell phone at school impact your learning?

Answered: 1001 ,: 65

## Q5: How does using your cell phone at school impact your learning?

Answered: 1001 ,: 65

| ANSWER CHOICES               | RESPONSES |      |
|------------------------------|-----------|------|
| Positively / Afirmativamente | 27.27%    | 273  |
| Negatively / Negativamente   | 6.69%     | 67   |
| No Impact / Sin impacto      | 44.16%    | 442  |
| Not sure / No estoy seguro   | 21.88%    | 219  |
| TOTAL                        |           | 1001 |