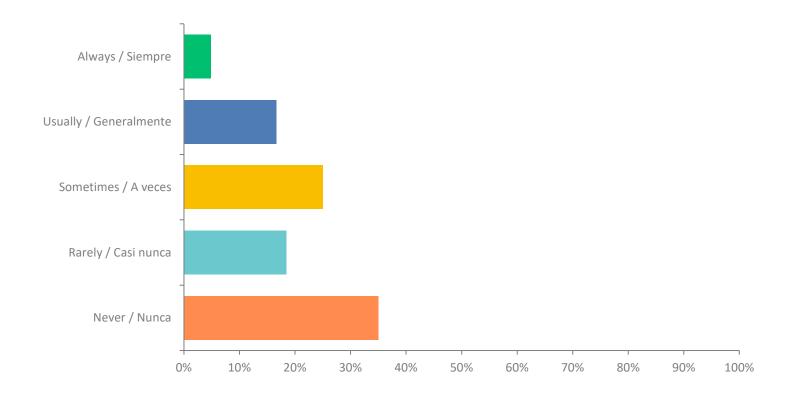

Answered: 1010 ,: 56

# Q3: How often do you use your cell phone during school hours PUBLIC SCHOOLS

Answered: 1010 ,: 56

| ANSWER CHOICES         | RESPONSES |      |
|------------------------|-----------|------|
| Always / Siempre       | 4.85%     | 49   |
| Usually / Generalmente | 16.63%    | 168  |
| Sometimes / A veces    | 25.05%    | 253  |
| Rarely / Casi nunca    | 18.42%    | 186  |
| Never / Nunca          | 35.05%    | 354  |
| TOTAL                  |           | 1010 |