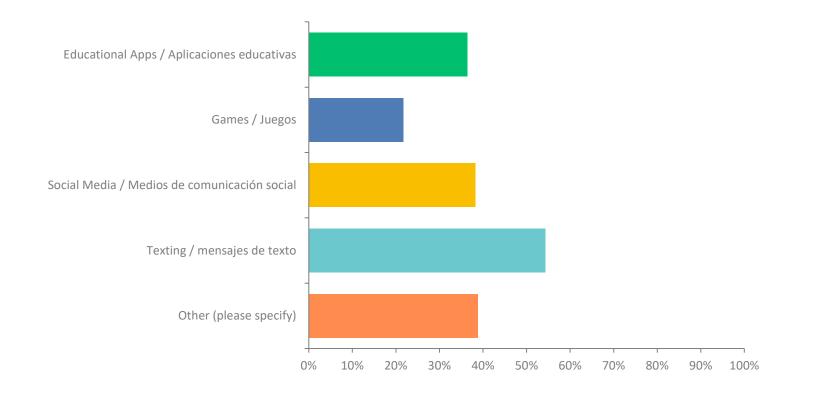

### Q4: What do you primarily use your cell phone for during school hours? (check all that apply)

## Q4: What do you primarily use your cell phone for during school hours? (check all that apply)

| ANSWER CHOICES                                  | RESPONSES |      |
|-------------------------------------------------|-----------|------|
| Educational Apps / Aplicaciones<br>educativas   | 36.35%    | 357  |
| Games / Juegos                                  | 21.79%    | 214  |
| Social Media / Medios de<br>comunicación social | 38.29%    | 376  |
| Texting / mensajes de texto                     | 54.38%    | 534  |
| Other (please specify)                          | 38.80%    | 381  |
| TOTAL                                           |           | 1862 |