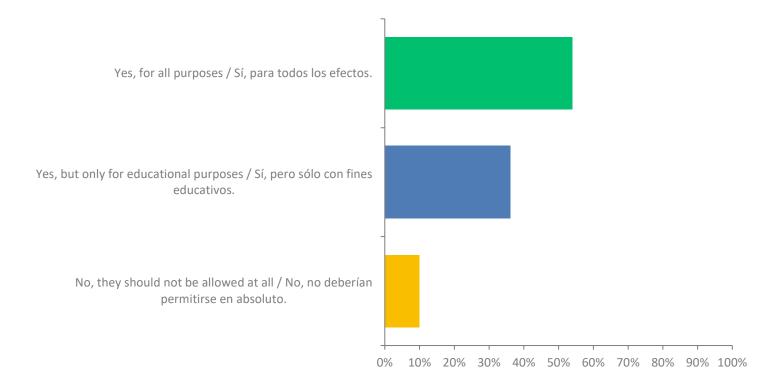

### **Q6:** Should cell phones be allowed in classrooms?

### **Q6: Should cell phones be allowed in classrooms?**

| ANSWER CHOICES                                                                        | RESPONSES |     |
|---------------------------------------------------------------------------------------|-----------|-----|
| Yes, for all purposes / Sí, para<br>todos los efectos.                                | 53.92%    | 523 |
| Yes, but only for educational purposes / Sí, pero sólo con fines educativos.          | 36.08%    | 350 |
| No, they should not be allowed at<br>all / No, no deberían permitirse en<br>absoluto. | 10.0%     | 97  |
| TOTAL                                                                                 |           | 970 |