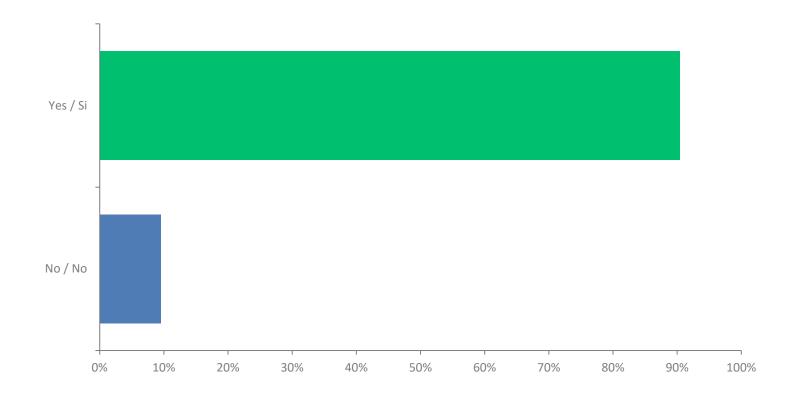

### Q2: Do you own a cell phone?

Answered: 1012 ,: 54

### Q2: Do you own a cell phone?

Answered: 1012 ,: 54

| ANSWER CHOICES | RESPONSES |      |
|----------------|-----------|------|
| Yes / Si       | 90.42%    | 915  |
| No / No        | 9.58%     | 97   |
| TOTAL          |           | 1012 |