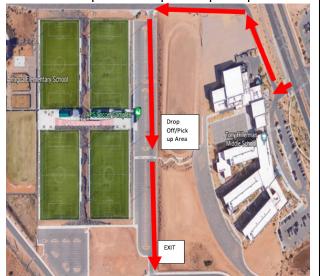

## AFTERNOON PARENT PICK UP AT THE APS SOCCER COMPLEX PARKING LOT

Ariel view of parent drop off & pick up area:

In order to best accommodate the large volume of parent drivers, the afternoon pick up will be different than the morning drop off. Please adhere to the plan and map.

When you enter the parking lot, please adhere to following:

Last names A-L, go to the west side of the parking lot. Last names, M-Z stay on the east side of parking lot.

Students will be waiting in the loading zone area (6-7 cars at a time). Cones will be placed to designate the loading zone area. After all cars are loaded traffic will exit south of the parking lot.