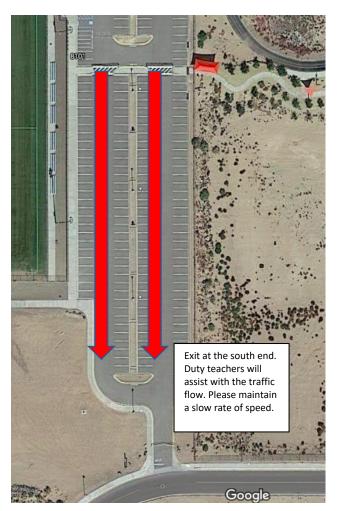

When you enter the parking lot, please adhere to following:

Last names A-L, go to the west side of the parking lot. Last names, M-Z stay on the east side of parking lot.

Students will be waiting in the loading zone area (6-7 cars at a time). Cones will be placed to designate the loading zone area. After all cars are loaded traffic will exit south of the parking lot.

## SOUTH SIDE OF PARKING LOT