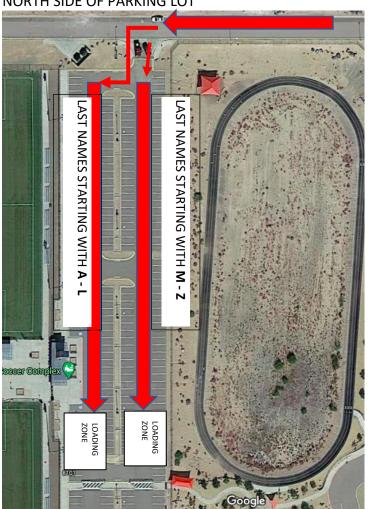

When you enter the parking lot, please adhere to following:

Last names A-L, go to the west side of the parking lot. Last names, M-Z stay on the east side of parking lot.

Students will be waiting in the loading zone area (6-7 cars at a time). Cones will be placed to designate the loading zone area. After all cars are loaded traffic will exit south of the parking lot.

## NORTH SIDE OF PARKING LOT