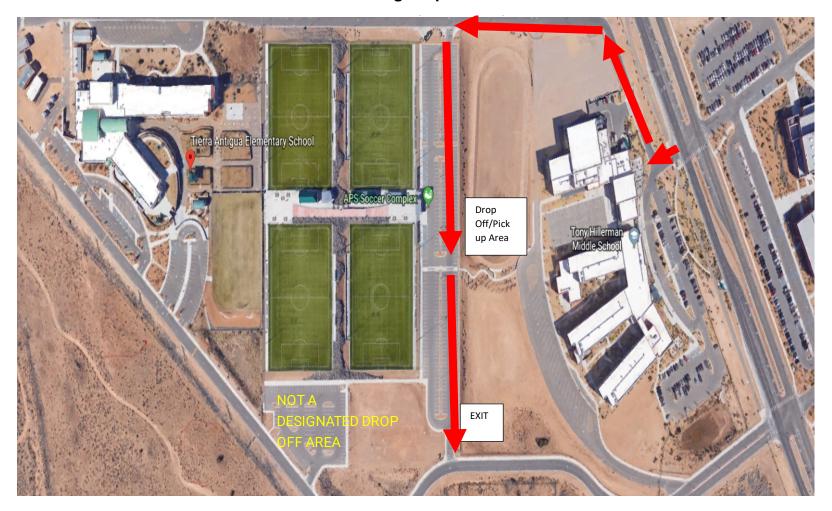

## **THMS Morning Drop Off**

- All students must be dropped off and picked up in the APS Soccer Complex parking lot.
- Please follow directions of THMS duty personnel.
- Students can only disembark from vehicle in the marked unloading zone (orange cones)
- Please remain patient as you are waiting in line.
- As you enter the parking lot, please slow your speed as we have students loading/unloading and staff directing traffic.
  - · All vehicles must exit on the south end of the parking lot.
  - Don't use the overflow parking area (highlighted in yellow above) as a drop off. There will not be personnel in the area to safely cross them onto our campus.