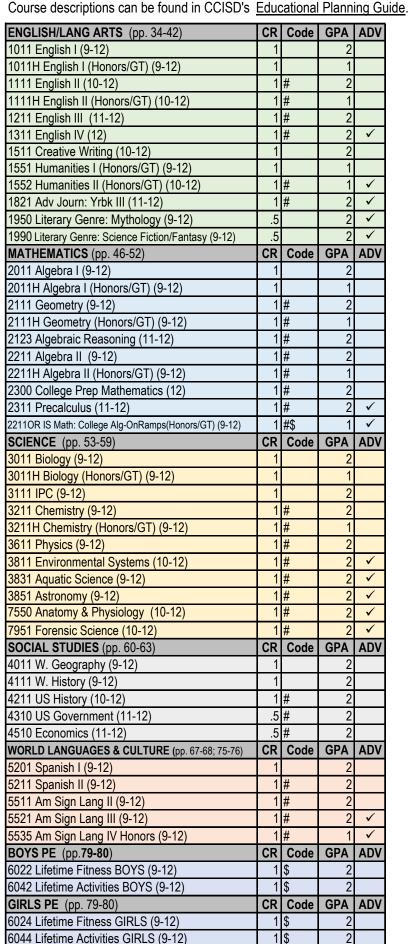

9th - 12th Grade

| VISUAL & PERFORM ARTS (pp. 84-89; 90)                                                                                                                                                                                                                                                                                                                                                                                                                                                                                                                                                                                                                                                                                                                                                                                                                                                                         | CR                                                                                        | Code                                                                  | GPA                                                                                                     | ADV                                   |
|---------------------------------------------------------------------------------------------------------------------------------------------------------------------------------------------------------------------------------------------------------------------------------------------------------------------------------------------------------------------------------------------------------------------------------------------------------------------------------------------------------------------------------------------------------------------------------------------------------------------------------------------------------------------------------------------------------------------------------------------------------------------------------------------------------------------------------------------------------------------------------------------------------------|-------------------------------------------------------------------------------------------|-----------------------------------------------------------------------|---------------------------------------------------------------------------------------------------------|---------------------------------------|
| 8001 Art I (9-12)                                                                                                                                                                                                                                                                                                                                                                                                                                                                                                                                                                                                                                                                                                                                                                                                                                                                                             | 1                                                                                         | \$                                                                    | 2                                                                                                       |                                       |
| 8021 Drawing II (10-12)                                                                                                                                                                                                                                                                                                                                                                                                                                                                                                                                                                                                                                                                                                                                                                                                                                                                                       | 1                                                                                         | #\$                                                                   | 2                                                                                                       |                                       |
| 8031 Drawing III (10-12)                                                                                                                                                                                                                                                                                                                                                                                                                                                                                                                                                                                                                                                                                                                                                                                                                                                                                      | 1                                                                                         | #\$                                                                   | 2                                                                                                       | ✓                                     |
| 8041 Drawing IV (11-12)                                                                                                                                                                                                                                                                                                                                                                                                                                                                                                                                                                                                                                                                                                                                                                                                                                                                                       | 1                                                                                         | #\$                                                                   | 2                                                                                                       | ✓                                     |
| 8051 Painting II (10-12)                                                                                                                                                                                                                                                                                                                                                                                                                                                                                                                                                                                                                                                                                                                                                                                                                                                                                      | 1                                                                                         | #\$                                                                   | 2                                                                                                       |                                       |
| 8061 Painting III (10-12)                                                                                                                                                                                                                                                                                                                                                                                                                                                                                                                                                                                                                                                                                                                                                                                                                                                                                     | 1                                                                                         | #\$                                                                   | 2                                                                                                       | ✓                                     |
| 8071 Painting IV (11-12)                                                                                                                                                                                                                                                                                                                                                                                                                                                                                                                                                                                                                                                                                                                                                                                                                                                                                      | 1                                                                                         | #\$                                                                   | 2                                                                                                       | ✓                                     |
| 8101 Sculpture II (10-12)                                                                                                                                                                                                                                                                                                                                                                                                                                                                                                                                                                                                                                                                                                                                                                                                                                                                                     |                                                                                           | #\$                                                                   | 2                                                                                                       |                                       |
| 8111 Sculpture III (11-12)                                                                                                                                                                                                                                                                                                                                                                                                                                                                                                                                                                                                                                                                                                                                                                                                                                                                                    | 1                                                                                         | #\$                                                                   | 2                                                                                                       | ✓                                     |
| 8121 Sculpture IV (11-12)                                                                                                                                                                                                                                                                                                                                                                                                                                                                                                                                                                                                                                                                                                                                                                                                                                                                                     | 1                                                                                         | #\$                                                                   | 2                                                                                                       | ✓                                     |
| 8131 Ceramics II (10-12)                                                                                                                                                                                                                                                                                                                                                                                                                                                                                                                                                                                                                                                                                                                                                                                                                                                                                      | 1                                                                                         | #\$                                                                   | 2                                                                                                       |                                       |
| 8141 Ceramics III (11-12)                                                                                                                                                                                                                                                                                                                                                                                                                                                                                                                                                                                                                                                                                                                                                                                                                                                                                     | 1                                                                                         | #\$                                                                   | 2                                                                                                       | ✓                                     |
| 8151 Ceramics IV (11-12)                                                                                                                                                                                                                                                                                                                                                                                                                                                                                                                                                                                                                                                                                                                                                                                                                                                                                      | 1                                                                                         | #\$                                                                   | 2                                                                                                       | ✓                                     |
| 8613 Instrumental Ensemble: Classical Guitar (9-12)                                                                                                                                                                                                                                                                                                                                                                                                                                                                                                                                                                                                                                                                                                                                                                                                                                                           | 1                                                                                         | \$                                                                    | 2                                                                                                       |                                       |
| JOURNALISM (pp. 45)                                                                                                                                                                                                                                                                                                                                                                                                                                                                                                                                                                                                                                                                                                                                                                                                                                                                                           | CR                                                                                        | Code                                                                  | GPA                                                                                                     | ADV                                   |
| 1801 Adv Journ:Yrbk I (9-12)                                                                                                                                                                                                                                                                                                                                                                                                                                                                                                                                                                                                                                                                                                                                                                                                                                                                                  | 1                                                                                         |                                                                       | 2                                                                                                       |                                       |
| 1811 Adv Journ:Yrbk II (10-12)                                                                                                                                                                                                                                                                                                                                                                                                                                                                                                                                                                                                                                                                                                                                                                                                                                                                                | 1                                                                                         | #                                                                     | 2                                                                                                       |                                       |
| MATH ELECTIVES (pp. 46)                                                                                                                                                                                                                                                                                                                                                                                                                                                                                                                                                                                                                                                                                                                                                                                                                                                                                       | CR                                                                                        | Code                                                                  | GPA                                                                                                     | ADV                                   |
| 2007 Strategic Learning HS Math (9) (Approval Only)                                                                                                                                                                                                                                                                                                                                                                                                                                                                                                                                                                                                                                                                                                                                                                                                                                                           | 1                                                                                         | #                                                                     | 2                                                                                                       |                                       |
| SOCIAL STUDIES ELECTIVES (pp. 64-66)                                                                                                                                                                                                                                                                                                                                                                                                                                                                                                                                                                                                                                                                                                                                                                                                                                                                          | CR                                                                                        | Code                                                                  | GPA                                                                                                     | ADV                                   |
| 4610 Personal Finance Literacy (9-12)                                                                                                                                                                                                                                                                                                                                                                                                                                                                                                                                                                                                                                                                                                                                                                                                                                                                         | .5                                                                                        |                                                                       | 2                                                                                                       |                                       |
| 4710 Psychology (11-12)                                                                                                                                                                                                                                                                                                                                                                                                                                                                                                                                                                                                                                                                                                                                                                                                                                                                                       | .5                                                                                        |                                                                       | 2                                                                                                       |                                       |
| 4730 Sociology (11-12)                                                                                                                                                                                                                                                                                                                                                                                                                                                                                                                                                                                                                                                                                                                                                                                                                                                                                        | .5                                                                                        |                                                                       | 2                                                                                                       | ✓                                     |
| 4760 Reel America (9-12)                                                                                                                                                                                                                                                                                                                                                                                                                                                                                                                                                                                                                                                                                                                                                                                                                                                                                      | .5                                                                                        |                                                                       | 2                                                                                                       |                                       |
| 4800 History of Sports (9-12)                                                                                                                                                                                                                                                                                                                                                                                                                                                                                                                                                                                                                                                                                                                                                                                                                                                                                 | .5                                                                                        |                                                                       | 2                                                                                                       |                                       |
| OTHER ELECTIVES (pp. 127)                                                                                                                                                                                                                                                                                                                                                                                                                                                                                                                                                                                                                                                                                                                                                                                                                                                                                     | CR                                                                                        | Code                                                                  | GPA                                                                                                     | ADV                                   |
| 1000 Credit Recovery (10-12) (Approval Only)                                                                                                                                                                                                                                                                                                                                                                                                                                                                                                                                                                                                                                                                                                                                                                                                                                                                  |                                                                                           | Р                                                                     | L                                                                                                       |                                       |
| 4004 DALO L (44 40) (A - 1' - 1' - 0 - )                                                                                                                                                                                                                                                                                                                                                                                                                                                                                                                                                                                                                                                                                                                                                                                                                                                                      |                                                                                           |                                                                       |                                                                                                         |                                       |
| 4901 PALS I (11-12) (Application Course)                                                                                                                                                                                                                                                                                                                                                                                                                                                                                                                                                                                                                                                                                                                                                                                                                                                                      |                                                                                           | #%                                                                    | 2                                                                                                       |                                       |
| 4911 PALS II (12) (Application Course)                                                                                                                                                                                                                                                                                                                                                                                                                                                                                                                                                                                                                                                                                                                                                                                                                                                                        | 1                                                                                         | #%                                                                    | 2                                                                                                       |                                       |
|                                                                                                                                                                                                                                                                                                                                                                                                                                                                                                                                                                                                                                                                                                                                                                                                                                                                                                               | 1                                                                                         | #%<br>Code                                                            |                                                                                                         | ADV                                   |
| 4911 PALS II (12) (Application Course)  CAREER & TECHNICAL ED (pp. 101-125)  7163 Welding I (11-12) (Application Course)                                                                                                                                                                                                                                                                                                                                                                                                                                                                                                                                                                                                                                                                                                                                                                                      | 1<br>CR<br>2                                                                              | #%<br>Code<br>%\$                                                     | 2<br><b>GPA</b><br>2                                                                                    |                                       |
| 4911 PALS II (12) (Application Course) CAREER & TECHNICAL ED (pp. 101-125)                                                                                                                                                                                                                                                                                                                                                                                                                                                                                                                                                                                                                                                                                                                                                                                                                                    | 1<br>CR<br>2<br>2                                                                         | #%<br>Code<br>%\$<br>%#\$                                             | 2<br>GPA<br>2                                                                                           | ADV                                   |
| 4911 PALS II (12) (Application Course)  CAREER & TECHNICAL ED (pp. 101-125)  7163 Welding I (11-12) (Application Course)                                                                                                                                                                                                                                                                                                                                                                                                                                                                                                                                                                                                                                                                                                                                                                                      | 1<br>CR<br>2<br>2                                                                         | #%<br>Code<br>%\$<br>%#\$<br>\$                                       | 2<br><b>GPA</b><br>2                                                                                    |                                       |
| 4911 PALS II (12) (Application Course) CAREER & TECHNICAL ED (pp. 101-125) 7163 Welding I (11-12) (Application Course) 7164 Welding II (12) (Application Course)                                                                                                                                                                                                                                                                                                                                                                                                                                                                                                                                                                                                                                                                                                                                              | 1<br>CR<br>2<br>2                                                                         | #%<br>Code<br>%\$<br>%#\$<br>\$                                       | 2<br>GPA<br>2                                                                                           |                                       |
| 4911 PALS II (12) (Application Course) CAREER & TECHNICAL ED (pp. 101-125) 7163 Welding I (11-12) (Application Course) 7164 Welding II (12) (Application Course) 7201 Digital Media (9-12)                                                                                                                                                                                                                                                                                                                                                                                                                                                                                                                                                                                                                                                                                                                    | 1<br>CR<br>2<br>2<br>2<br>1                                                               | #%<br>Code<br>%\$<br>%#\$<br>\$<br>\$                                 | 2<br>GPA<br>2<br>2<br>2<br>2<br>2                                                                       | ✓<br>✓                                |
| 4911 PALS II (12) (Application Course)  CAREER & TECHNICAL ED (pp. 101-125)  7163 Welding I (11-12) (Application Course)  7164 Welding II (12) (Application Course)  7201 Digital Media (9-12)  7225 Audio/Video Production I (10-12)                                                                                                                                                                                                                                                                                                                                                                                                                                                                                                                                                                                                                                                                         | 1<br>CR<br>2<br>2<br>2<br>1<br>2                                                          | #%<br>Code<br>%\$<br>%#\$<br>\$<br>\$<br>#\$                          | 2<br>GPA<br>2<br>2<br>2<br>2<br>2<br>2                                                                  | <b>√</b>                              |
| 4911 PALS II (12) (Application Course)  CAREER & TECHNICAL ED (pp. 101-125) 7163 Welding I (11-12) (Application Course) 7164 Welding II (12) (Application Course) 7201 Digital Media (9-12) 7225 Audio/Video Production I (10-12) 7226 Audio/Video Production II & Lab (11-12)                                                                                                                                                                                                                                                                                                                                                                                                                                                                                                                                                                                                                                | 1<br>CR<br>2<br>2<br>2<br>1<br>2<br>2<br>2                                                | #% Code %\$ %#\$ \$ \$ #\$ #\$                                        | 2<br>GPA<br>2<br>2<br>2<br>2<br>2<br>2<br>2                                                             | ✓<br>✓<br>✓                           |
| 4911 PALS II (12) (Application Course)  CAREER & TECHNICAL ED (pp. 101-125) 7163 Welding I (11-12) (Application Course) 7164 Welding II (12) (Application Course) 7201 Digital Media (9-12) 7225 Audio/Video Production I (10-12) 7226 Audio/Video Production II & Lab (11-12) 7227 Practicum in Audio/Video Prod (12)                                                                                                                                                                                                                                                                                                                                                                                                                                                                                                                                                                                        | 1<br>CR<br>2<br>2<br>2<br>1<br>2<br>2<br>1<br>1                                           | #%<br>Code<br>%\$<br>%#\$<br>\$<br>\$<br>#\$<br>#\$                   | 2<br>GPA<br>2<br>2<br>2<br>2<br>2<br>2                                                                  | ✓<br>✓                                |
| 4911 PALS II (12) (Application Course)  CAREER & TECHNICAL ED (pp. 101-125)  7163 Welding I (11-12) (Application Course)  7164 Welding II (12) (Application Course)  7201 Digital Media (9-12)  7225 Audio/Video Production I (10-12)  7226 Audio/Video Production II & Lab (11-12)  7227 Practicum in Audio/Video Prod (12)  7241 Graphic Design & Illustration I (9-12)                                                                                                                                                                                                                                                                                                                                                                                                                                                                                                                                     | 1<br>CR<br>2<br>2<br>2<br>1<br>2<br>2<br>2                                                | #%<br>Code<br>%\$<br>%#\$<br>\$<br>\$<br>#\$<br>#\$                   | 2<br>GPA<br>2<br>2<br>2<br>2<br>2<br>2<br>2<br>2<br>2<br>2                                              | ✓<br>✓<br>✓                           |
| 4911 PALS II (12) (Application Course)  CAREER & TECHNICAL ED (pp. 101-125)  7163 Welding I (11-12) (Application Course)  7164 Welding II (12) (Application Course)  7201 Digital Media (9-12)  7225 Audio/Video Production I (10-12)  7226 Audio/Video Production II & Lab (11-12)  7227 Practicum in Audio/Video Prod (12)  7241 Graphic Design & Illustration I (9-12)  7243 Graphic Design & Illustration II (10-12)                                                                                                                                                                                                                                                                                                                                                                                                                                                                                      | 1<br>CR<br>2<br>2<br>2<br>1<br>2<br>2<br>1<br>1                                           | #%<br>Code<br>%\$<br>%#\$<br>\$<br>\$<br>#\$<br>#\$                   | 2<br>GPA<br>2<br>2<br>2<br>2<br>2<br>2<br>2<br>2<br>2<br>2<br>2<br>2<br>2<br>2<br>2<br>2<br>2<br>2<br>2 | ✓<br>✓<br>✓                           |
| 4911 PALS II (12) (Application Course)  CAREER & TECHNICAL ED (pp. 101-125) 7163 Welding I (11-12) (Application Course) 7164 Welding II (12) (Application Course) 7201 Digital Media (9-12) 7225 Audio/Video Production I (10-12) 7226 Audio/Video Production II & Lab (11-12) 7227 Practicum in Audio/Video Prod (12) 7241 Graphic Design & Illustration I (9-12) 7243 Graphic Design & Illustration II (10-12) 7500 Lifetime Nutrition & Wellness (9-12)                                                                                                                                                                                                                                                                                                                                                                                                                                                    | 1<br>CR<br>2<br>2<br>2<br>1<br>2<br>2<br>1<br>1<br>1<br>.5                                | #%<br>Code<br>%\$<br>%#\$<br>\$<br>\$<br>#\$<br>#\$<br>\$<br>\$<br>\$ | 2<br>GPA<br>2<br>2<br>2<br>2<br>2<br>2<br>2<br>2<br>2<br>2                                              | ✓<br>✓<br>✓                           |
| 4911 PALS II (12) (Application Course)  CAREER & TECHNICAL ED (pp. 101-125) 7163 Welding I (11-12) (Application Course) 7164 Welding II (12) (Application Course) 7201 Digital Media (9-12) 7225 Audio/Video Production I (10-12) 7226 Audio/Video Production II & Lab (11-12) 7227 Practicum in Audio/Video Prod (12) 7241 Graphic Design & Illustration I (9-12) 7243 Graphic Design & Illustration II (10-12) 7500 Lifetime Nutrition & Wellness (9-12) 7506 Certified Nursing Assist (11-12) (Application Course)                                                                                                                                                                                                                                                                                                                                                                                         | 1<br>CR<br>2<br>2<br>2<br>1<br>2<br>2<br>1<br>1<br>.5                                     | #% Code %\$ %#\$ \$ #\$ #\$ \$ #\$ \$ #\$                             | 2<br>GPA<br>2<br>2<br>2<br>2<br>2<br>2<br>2<br>2<br>2<br>2<br>2<br>2<br>2<br>2<br>2<br>2<br>2<br>2<br>2 |                                       |
| 4911 PALS II (12) (Application Course)  CAREER & TECHNICAL ED (pp. 101-125)  7163 Welding I (11-12) (Application Course)  7164 Welding II (12) (Application Course)  7201 Digital Media (9-12)  7225 Audio/Video Production I (10-12)  7226 Audio/Video Production II & Lab (11-12)  7227 Practicum in Audio/Video Prod (12)  7241 Graphic Design & Illustration I (9-12)  7243 Graphic Design & Illustration II (10-12)  7500 Lifetime Nutrition & Wellness (9-12)  7506 Certified Nursing Assist (11-12) (Application Course)  7713 Child Development (10-12)                                                                                                                                                                                                                                                                                                                                               | 1<br>CR<br>2<br>2<br>2<br>1<br>1<br>2<br>2<br>1<br>1<br>5<br>2<br>1<br>3                  | #% Code %\$ %#\$ \$ #\$ #\$ \$ #\$ \$ #\$                             | 2<br>GPA<br>2<br>2<br>2<br>2<br>2<br>2<br>2<br>2<br>2<br>2<br>2<br>2<br>2<br>2<br>2<br>2<br>2<br>2<br>2 |                                       |
| 4911 PALS II (12) (Application Course)  CAREER & TECHNICAL ED (pp. 101-125)  7163 Welding I (11-12) (Application Course)  7164 Welding II (12) (Application Course)  7201 Digital Media (9-12)  7225 Audio/Video Production I (10-12)  7226 Audio/Video Production II & Lab (11-12)  7227 Practicum in Audio/Video Prod (12)  7241 Graphic Design & Illustration I (9-12)  7243 Graphic Design & Illustration II (10-12)  7500 Lifetime Nutrition & Wellness (9-12)  7506 Certified Nursing Assist (11-12) (Application Course)  7713 Child Development (10-12)  7764 Cosmetology I (11-12) (Application Course)                                                                                                                                                                                                                                                                                              | 1<br>CR<br>2<br>2<br>2<br>1<br>1<br>.5.5<br>2<br>1<br>3<br>3                              | #% Code %\$ %#\$ \$ #\$ #\$ \$ \$ %\$ \$ %\$  Code                    | 2<br>GPA<br>2<br>2<br>2<br>2<br>2<br>2<br>2<br>2<br>2<br>2<br>2<br>2<br>2<br>2<br>2<br>2<br>2<br>2<br>2 |                                       |
| 4911 PALS II (12) (Application Course)  CAREER & TECHNICAL ED (pp. 101-125) 7163 Welding I (11-12) (Application Course) 7164 Welding II (12) (Application Course) 7201 Digital Media (9-12) 7225 Audio/Video Production I (10-12) 7226 Audio/Video Production II & Lab (11-12) 7227 Practicum in Audio/Video Prod (12) 7241 Graphic Design & Illustration I (9-12) 7243 Graphic Design & Illustration II (10-12) 7500 Lifetime Nutrition & Wellness (9-12) 7506 Certified Nursing Assist (11-12) (Application Course) 7713 Child Development (10-12) 7764 Cosmetology I (11-12) (Application Course) 7766 Cosmetology II (12) (Application Course)                                                                                                                                                                                                                                                            | 1<br>CR<br>2<br>2<br>2<br>1<br>2<br>2<br>1<br>1<br>.5<br>2<br>2<br>1<br>3<br>3<br>3<br>CR | #% Code %\$ %#\$ \$ #\$ #\$ \$ \$ %\$ ##\$ \$ %\$ Code \$             | 2<br>GPA<br>2<br>2<br>2<br>2<br>2<br>2<br>2<br>2<br>2<br>2<br>2<br>2<br>2<br>2<br>2<br>2<br>2<br>2<br>2 |                                       |
| 4911 PALS II (12) (Application Course)  CAREER & TECHNICAL ED (pp. 101-125) 7163 Welding I (11-12) (Application Course) 7164 Welding II (12) (Application Course) 7201 Digital Media (9-12) 7225 Audio/Video Production I (10-12) 7226 Audio/Video Production II & Lab (11-12) 7227 Practicum in Audio/Video Prod (12) 7241 Graphic Design & Illustration I (9-12) 7243 Graphic Design & Illustration II (10-12) 7500 Lifetime Nutrition & Wellness (9-12) 7506 Certified Nursing Assist (11-12) (Application Course) 7713 Child Development (10-12) 7764 Cosmetology I (11-12) (Application Course) 7766 Cosmetology II (12) (Application Course) JROTC-Leadership Ed. & Training (pp. 82-83)                                                                                                                                                                                                                | 1<br>CR<br>2<br>2<br>2<br>1<br>1<br>5<br>5<br>2<br>1<br>3<br>3<br>3<br>CR                 | #% Code %\$ %#\$ \$ #\$ #\$ \$ %\$ \$ %\$  Code \$ \$                 | 2<br>GPA<br>2<br>2<br>2<br>2<br>2<br>2<br>2<br>2<br>2<br>2<br>2<br>2<br>2<br>2<br>2<br>2<br>2<br>2<br>2 |                                       |
| 4911 PALS II (12) (Application Course)  CAREER & TECHNICAL ED (pp. 101-125)  7163 Welding I (11-12) (Application Course)  7164 Welding II (12) (Application Course)  7201 Digital Media (9-12)  7225 Audio/Video Production I (10-12)  7226 Audio/Video Production II & Lab (11-12)  7227 Practicum in Audio/Video Prod (12)  7241 Graphic Design & Illustration I (9-12)  7243 Graphic Design & Illustration II (10-12)  7500 Lifetime Nutrition & Wellness (9-12)  7506 Certified Nursing Assist (11-12) (Application Course)  7713 Child Development (10-12)  7764 Cosmetology II (11-12) (Application Course)  7766 Cosmetology II (12) (Application Course)  JROTC-Leadership Ed. & Training (pp. 82-83)  6501 Leadership Ed. & Training I PE (9-12)                                                                                                                                                     | 1<br>CR<br>2<br>2<br>2<br>1<br>1<br>5<br>5<br>2<br>1<br>3<br>3<br>3<br>CR                 | #% Code %\$ %#\$ \$ #\$ #\$ \$ \$ %\$ ##\$ \$ %\$ Code \$             | 2<br>GPA<br>2<br>2<br>2<br>2<br>2<br>2<br>2<br>2<br>2<br>2<br>2<br>2<br>2<br>2<br>2<br>2<br>2<br>2<br>2 |                                       |
| 4911 PALS II (12) (Application Course)  CAREER & TECHNICAL ED (pp. 101-125)  7163 Welding I (11-12) (Application Course)  7164 Welding II (12) (Application Course)  7201 Digital Media (9-12)  7225 Audio/Video Production I (10-12)  7226 Audio/Video Production II & Lab (11-12)  7227 Practicum in Audio/Video Prod (12)  7241 Graphic Design & Illustration I (9-12)  7243 Graphic Design & Illustration II (10-12)  7500 Lifetime Nutrition & Wellness (9-12)  7506 Certified Nursing Assist (11-12) (Application Course)  7713 Child Development (10-12)  7764 Cosmetology I (11-12) (Application Course)  7766 Cosmetology II (12) (Application Course)  7767 Leadership Ed. & Training (pp. 82-83)  6501 Leadership Ed. & Training I PE (9-12)                                                                                                                                                       | 1<br>CR<br>2<br>2<br>2<br>1<br>1<br>1<br>.5<br>2<br>1<br>3<br>3<br>3<br>CR<br>1<br>1      | #% Code %\$ %#\$ \$ #\$ #\$ \$ %\$ \$ %\$  Code \$ \$                 | 2<br>GPA<br>2<br>2<br>2<br>2<br>2<br>2<br>2<br>2<br>2<br>2<br>2<br>2<br>2<br>2<br>2<br>2<br>2<br>2<br>2 |                                       |
| 4911 PALS II (12) (Application Course)  CAREER & TECHNICAL ED (pp. 101-125) 7163 Welding I (11-12) (Application Course) 7164 Welding II (12) (Application Course) 7201 Digital Media (9-12) 7225 Audio/Video Production I (10-12) 7226 Audio/Video Production II & Lab (11-12) 7227 Practicum in Audio/Video Prod (12) 7241 Graphic Design & Illustration I (9-12) 7243 Graphic Design & Illustration II (10-12) 7500 Lifetime Nutrition & Wellness (9-12) 7506 Certified Nursing Assist (11-12) (Application Course) 7713 Child Development (10-12) 7764 Cosmetology I (11-12) (Application Course) 7766 Cosmetology II (12) (Application Course) 7767 Leadership Ed. & Training (pp. 82-83) 6501 Leadership Ed. & Training I PE (9-12) 6502 Leadership Ed. & Training II (10-12)                                                                                                                            | 1<br>CR<br>2<br>2<br>2<br>1<br>1<br>5<br>2<br>1<br>3<br>3<br>CR<br>1<br>1                 | #% Code %\$ %#\$ \$ #\$ #\$ \$ %\$ \$ #%\$  Code \$ ##\$              | 2<br>GPA<br>2<br>2<br>2<br>2<br>2<br>2<br>2<br>2<br>2<br>2<br>2<br>2<br>2<br>2<br>2<br>2<br>2<br>2<br>2 | ✓ ✓ ✓ ✓ ✓ ✓ ADV                       |
| 4911 PALS II (12) (Application Course)  CAREER & TECHNICAL ED (pp. 101-125) 7163 Welding I (11-12) (Application Course) 7164 Welding II (12) (Application Course) 7201 Digital Media (9-12) 7225 Audio/Video Production I (10-12) 7226 Audio/Video Production II & Lab (11-12) 7227 Practicum in Audio/Video Prod (12) 7241 Graphic Design & Illustration I (9-12) 7243 Graphic Design & Illustration II (10-12) 7500 Lifetime Nutrition & Wellness (9-12) 7506 Certified Nursing Assist (11-12) (Application Course) 7713 Child Development (10-12) 7764 Cosmetology I (11-12) (Application Course) 7766 Cosmetology II (12) (Application Course) JROTC-Leadership Ed. & Training (pp. 82-83) 6501 Leadership Ed. & Training I PE (9-12) 6502 Leadership Ed. & Training II (10-12) 6521 Leadership Ed. & Training III (11-12) 6531 Leadership Ed. & Training IV (12) SCHOOL SERVICE & RELEASE TIME (pp. 130) | 1 CR 2 2 2 1 1 1                                                                          | #% Code %\$ \$ \$ \$ #\$  #\$ \$  %\$  #\$  Code  \$ #\$  Code        | 2<br>GPA<br>2<br>2<br>2<br>2<br>2<br>2<br>2<br>2<br>2<br>2<br>2<br>2<br>2<br>2<br>2<br>2<br>2<br>2<br>2 | ✓ ✓ ✓ ✓ ✓ ✓ ✓ ✓ ✓ ✓ ✓ ✓ ✓ ✓ ✓ ✓ ✓ ✓ ✓ |
| CAREER & TECHNICAL ED (pp. 101-125) 7163 Welding I (11-12) (Application Course) 7164 Welding II (12) (Application Course) 7201 Digital Media (9-12) 7225 Audio/Video Production I (10-12) 7226 Audio/Video Production II & Lab (11-12) 7227 Practicum in Audio/Video Prod (12) 7241 Graphic Design & Illustration II (9-12) 7243 Graphic Design & Illustration II (10-12) 7500 Lifetime Nutrition & Wellness (9-12) 7500 Certified Nursing Assist (11-12) (Application Course) 7713 Child Development (10-12) 7764 Cosmetology II (12) (Application Course) 7766 Cosmetology II (12) (Application Course) 7767 Leadership Ed. & Training (pp. 82-83) 6501 Leadership Ed. & Training I PE (9-12) 6502 Leadership Ed. & Training II (10-12) 6521 Leadership Ed. & Training III (11-12) 6531 Leadership Ed. & Training IV (12)                                                                                   | 1 CR 2 2 2 1 1 1                                                                          | #% Code %\$ \$ \$ \$ #\$ \$ \$ \$ \$ \$ \$ \$ \$ \$ \$ \$ \$ \$ \$    | 2<br>GPA<br>2<br>2<br>2<br>2<br>2<br>2<br>2<br>2<br>2<br>2<br>2<br>2<br>2<br>2<br>2<br>2<br>2<br>2<br>2 | ✓ ✓ ✓ ✓ ✓ ✓ ✓ ✓ ✓ ✓ ✓ ✓ ✓ ✓ ✓ ✓ ✓ ✓ ✓ |
| CAREER & TECHNICAL ED (pp. 101-125) 7163 Welding I (11-12) (Application Course) 7164 Welding II (12) (Application Course) 7201 Digital Media (9-12) 7225 Audio/Video Production I (10-12) 7226 Audio/Video Production II & Lab (11-12) 7227 Practicum in Audio/Video Prod (12) 7241 Graphic Design & Illustration I (9-12) 7243 Graphic Design & Illustration II (10-12) 7500 Lifetime Nutrition & Wellness (9-12) 7506 Certified Nursing Assist (11-12) (Application Course) 7713 Child Development (10-12) 7764 Cosmetology I (11-12) (Application Course) 7766 Cosmetology II (12) (Application Course) 7767 Leadership Ed. & Training (pp. 82-83) 6501 Leadership Ed. & Training I PE (9-12) 6502 Leadership Ed. & Training II (10-12) 6521 Leadership Ed. & Training III (11-12) 6531 Leadership Ed. & Training III (11-12)                                                                              | 1 CR 2 2 2 1 1 1 1                                                                        | #% Code %\$ \$ \$ \$ #\$  #\$ \$  %\$  #\$  Code  \$ #\$  Code        | 2<br>GPA<br>2<br>2<br>2<br>2<br>2<br>2<br>2<br>2<br>2<br>2<br>2<br>2<br>2<br>2<br>2<br>2<br>2<br>2<br>2 | \ \ \ \ \ \ \ \ \ \ \ \ \ \ \ \ \ \ \ |