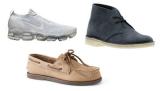

Shoes (Athletic - any color)

Shoes (Athletic - any color or Leather Upper- brown, navy, black or gray)

Socks (White, navy, black or gray)

### **WINTER** -

**Navy Pants** (Lands' End and Shaheen's)

Long-sleeve Oxford (Lands' End and Shaheen's)

Short-sleeve Oxford (Lands' End and Shaheen's)

Shoes (Athletic - any color or Leather Upper- brown, navy, black or gray)