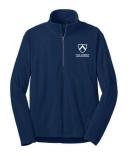

## **OPTIONAL**

Fleece Quarter-Zip (Summit Spirit Shop -Navy and Gray)

Crew Neck Sweatshirt (Summit Spirit Shop -Navy and Gray)

Cardigan Sweater and Vest (Shaheen's)

Cotton Quarter-Zip (Summit Spirit Shop -Gray, White and Royal)

## **OPTIONAL** -

Fleece Quarter-Zip (Summit Spirit Shop -Navy and Gray)

Crew Neck Sweatshirt (Summit Spirit Shop -Navy and Gray)

Quarter-Zip Sweatshirt (Summit Spirit Shop -Gray, White and Royal)