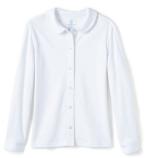

## WINTER-

Plaid Jumper (Shaheen's)

Long-sleeve Peter Pan\* (Lands' End and Shaheen's)

Short-sleeve Peter Pan\* (Lands' End and Shaheen's)

(Brown, navy or black)

Socks (White, navy, black or gray)

Shoes (Athletic - any color or Leather Upper- brown, navy, black or gray)