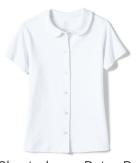

## WINTER-

Plaid Jumper (Shaheen's)

Long-sleeve Peter Pan\* (Lands' End and Shaheen's)

Short-sleeve Peter Pan\* (Lands' End and Shaheen's)

(Brown, navy or black)

Socks (White, navy, black or gray)

Shoes (Athletic - any color or Leather Upper- brown, navy, black or gray)