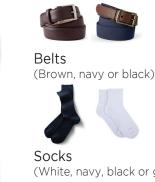

### **SUMMER**

Navy Shorts (Lands' End and Shaheen's)

Navy Skorts (Lands' End and Shaheen's)

Plaid Jumper (Shaheen's)

Long-sleeve Polo (Summit Spirit Shop)

Short-sleeve Polo (Summit Spirit Shop)

(Brown, navy or black)

Shoes (Athletic - any color)

Socks (White, navy, black or gray)

## WINTER-

Plaid Jumper (Shaheen's)

Long-sleeve Peter Pan\* (Lands' End and Shaheen's)

Short-sleeve Peter Pan\* (Lands' End and Shaheen's)

(Brown, navy or black)

Socks (White, navy, black or gray)

Shoes (Athletic - any color or Leather Upper- brown, navy, black or gray)

Shoes

(Brown, navy or black)

Tie (Provided by school and sold in Spirit Shop)

Belts