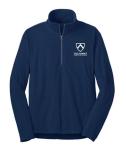

## **OPTIONAL**

Fleece Quarter-Zip (Summit Spirit Shop - Navy)

Crew Neck Sweatshirt Cardigan Sweater (Summit Spirit Shop - Navy and Gray)

(Shaheen's)

Cotton Quarter-Zip (Summit Spirit Shop -Gray and Royal)

### **OPTIONAL**-

Fleece Quarter-Zip (Summit Spirit Shop - Navy)

Crew Neck Sweatshirt (Summit Spirit Shop - Navy and Gray)

Cotton Quarter-Zip (Summit Spirit Shop -Gray and Royal)

## **OPTIONAL** -

Fleece Quarter-Zip (Summit Spirit Shop -Navy)

Crew Neck Sweatshirt (Summit Spirit Shop -Navy and Gray)

Cardigan Sweater (Shaheen's)

Cotton Quarter-Zip (Summit Spirit Shop -Gray, White and Royal)

## **OPTIONAL**

Fleece Quarter-Zip (Summit Spirit Shop - Navy)

Crew Neck Sweatshirt (Summit Spirit Shop -Navy and Gray)

Cotton Quarter-Zip (Summit Spirit Shop -Gray, White and Royal)

## **OPTIONAL**

Fleece Quarter-Zip (Summit Spirit Shop -Navy and Gray)

Crew Neck Sweatshirt (Summit Spirit Shop -Navy and Gray)

Cardigan Sweater and Vest (Shaheen's)

Cotton Quarter-Zip (Summit Spirit Shop -Gray, White and Royal)

## **OPTIONAL** -

Fleece Quarter-Zip (Summit Spirit Shop -Navy and Gray)

Crew Neck Sweatshirt (Summit Spirit Shop -Navy and Gray)

Quarter-Zip Sweatshirt (Summit Spirit Shop -Gray, White and Royal)