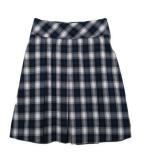

## SUMMER-

Navy Shorts (Lands' End and Shaheen's)

Long-sleeve Polo (Summit Spirit Shop)

Short-sleeve Polo (Summit Spirit Shop)

Plaid Skirt (Shaheen's)

Belts (Brown, navy or black)

Socks (White, navy, black or gray)

## **WINTER-**

Plaid Skirt (Shaheen's)

Long-sleeve Oxford (Lands' End and Shaheen's)

Short-sleeve Oxford (Lands' End and Shaheen's)

Navy Pants (Lands' End and Shaheen's)

Belts (Brown, navy or black)

Socks (White, navy, black or gray)