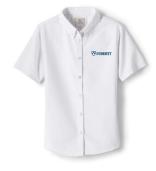

\* Logo shirts not required under jumper bib

Navv Pants

Long-sleeve Oxford\* (Lands' End and Shaheen's) (Lands' End and Shaheen's)

Short-sleeve Oxford\* (Lands' End and Shaheen's)