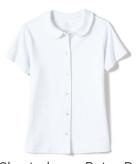

### WINTER-

Plaid Jumper (Shaheen's)

Long-sleeve Peter Pan\* (Lands' End and Shaheen's)

Short-sleeve Peter Pan\* (Lands' End and Shaheen's)

(Brown, navy or black)

Socks (White, navy, black or gray)

Shoes (Athletic - any color or Leather Upper- brown, navy, black or gray)