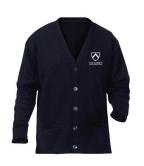

## **OPTIONAL**

Fleece Quarter-Zip (Summit Spirit Shop - Navy)

Crew Neck Sweatshirt Cardigan Sweater (Summit Spirit Shop - Navy and Gray)

(Shaheen's)

Cotton Quarter-Zip (Summit Spirit Shop -Gray and Royal)

## **OPTIONAL** -

Fleece Quarter-Zip (Summit Spirit Shop -Navy)

Crew Neck Sweatshirt (Summit Spirit Shop -Navy and Gray)

Cardigan Sweater (Shaheen's)

Cotton Quarter-Zip (Summit Spirit Shop -Gray, White and Royal)

## **OPTIONAL**

Fleece Quarter-Zip (Summit Spirit Shop -Navy and Gray)

Crew Neck Sweatshirt (Summit Spirit Shop -Navy and Gray)

Cardigan Sweater and Vest (Shaheen's)

Cotton Quarter-Zip (Summit Spirit Shop -Gray, White and Royal)