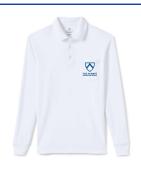

#### **SUMMER**

Navy Shorts (Lands' End and Shaheen's)

Navy Skorts (Lands' End and Shaheen's)

Plaid Jumper (Shaheen's)

Long-sleeve Polo (Summit Spirit Shop)

Short-sleeve Polo (Summit Spirit Shop)

(Brown, navy or black)

#### SUMMER-

Navy Shorts (Lands' End and Shaheen's)

Long-sleeve Polo (Summit Spirit Shop)

Short-sleeve Polo (Summit Spirit Shop)

Navy Pants (Lands' End and Shaheen's)

Socks (White, navy, black or gray)