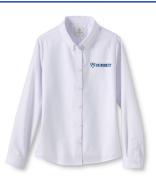

\* Logo shirts not required under jumper bib

Navv Pants

Long-sleeve Oxford\* (Lands' End and Shaheen's) (Lands' End and Shaheen's)

Short-sleeve Oxford\* (Lands' End and Shaheen's)

### WINTER-

Navy Pants (Lands' End and Shaheen's)

Long-sleeve Oxford (Lands' End and Shaheen's)

Short-sleeve Oxford (Lands' End and Shaheen's)

(Athletic - any color or Leather Upper- brown, navy, black or gray)

## **WINTER-**

Plaid Skirt (Shaheen's)

Long-sleeve Oxford (Lands' End and Shaheen's)

Short-sleeve Oxford (Lands' End and Shaheen's)

Navy Pants (Lands' End and Shaheen's)

Belts (Brown, navy or black)

Socks (White, navy, black or gray)

### WINTER-

**Navy Pants** (Lands' End and Shaheen's)

Long-sleeve Oxford (Lands' End and Shaheen's)

Short-sleeve Oxford (Lands' End and Shaheen's)

Shoes (Athletic - any color or Leather Upper- brown, navy, black or gray)

## **WINTER**

Gray Skirt (Shaheen's and Schoolbelles)

Long-sleeve Oxford (Lands' End and Shaheen's)

Short-sleeve Oxford (Lands' End and Shaheen's)

Navy Pants (Lands' End and Shaheen's)\*

(Brown, navy or black)

### **WINTER** -

**Navy Pants** (Lands' End and Shaheen's)

Long-sleeve Oxford (Lands' End and Shaheen's)

Short-sleeve Oxford (Lands' End and Shaheen's)

(Athletic - any color or Leather Upper- brown, navy, black or gray)