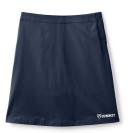

## SUMMER-

Navy Shorts (Lands' End and Shaheen's)

Long-sleeve Polo (Summit Spirit Shop)

Short-sleeve Polo (Summit Spirit Shop)

Plaid Skirt (Shaheen's)

Belts (Brown, navy or black)

Socks (White, navy, black or gray)