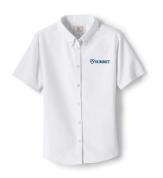

#### SUMMER-

Navy Shorts (Lands' End and Shaheen's)

Long-sleeve Polo (Summit Spirit Shop)

Short-sleeve Polo (Summit Spirit Shop)

Navy Pants (Lands' End and Shaheen's)

Socks (White, navy, black or gray)

#### **SUMMER**

**Navy Shorts** (Lands' End and Shaheen's)

Long-sleeve Polo (Summit Spirit Shop)

Short-sleeve Polo (Summit Spirit Shop)

Navy Pants (Lands' End and Shaheen's)

Socks (White, navy, black or gray)

#### **SUMMER**

**Navy Shorts** (Lands' End and Shaheen's)

Long-sleeve Polo (Summit Spirit Shop)

Short-sleeve Polo (Summit Spirit Shop)

Navy Pants (Lands' End and Shaheen's)

(Brown, navv

Socks (White, navy, black or gray)