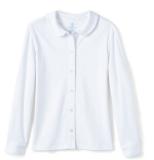

### WINTER-

Plaid Jumper (Shaheen's)

Long-sleeve Peter Pan\* (Lands' End and Shaheen's)

Short-sleeve Peter Pan\* (Lands' End and Shaheen's)

(Brown, navy or black)

Socks (White, navy, black or gray)

Shoes (Athletic - any color or Leather Upper- brown, navy, black or gray)