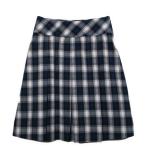

#### **SUMMER**

Navy Shorts (Lands' End and Shaheen's)

Navy Skorts (Lands' End and Shaheen's)

Plaid Jumper (Shaheen's)

Long-sleeve Polo (Summit Spirit Shop)

Short-sleeve Polo (Summit Spirit Shop)

(Brown, navy or black)

### WINTER-

Plaid Jumper (Shaheen's)

Long-sleeve Peter Pan\* (Lands' End and Shaheen's)

Short-sleeve Peter Pan\* (Lands' End and Shaheen's)

(Brown, navy or black)

Socks (White, navy, black or gray)

Shoes (Athletic - any color or Leather Upper- brown, navy, black or gray)