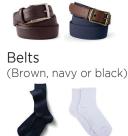

Shoes (Athletic - any color)

Socks (White, navy, black or gray)

Shoes

Belts
(Brown, navy or black)

Tie (Provided by school and sold in Spirit Shop)