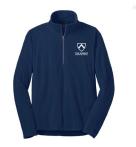

## **OPTIONAL**

Fleece Quarter-Zip (Summit Spirit Shop - Navy)

Crew Neck Sweatshirt Cardigan Sweater (Summit Spirit Shop - Navy and Gray)

(Shaheen's)

Cotton Quarter-Zip (Summit Spirit Shop -Gray and Royal)

### **OPTIONAL**-

Fleece Quarter-Zip (Summit Spirit Shop - Navy)

Crew Neck Sweatshirt (Summit Spirit Shop - Navy and Gray)

Cotton Quarter-Zip (Summit Spirit Shop -Gray and Royal)

## **OPTIONAL** -

Fleece Quarter-Zip (Summit Spirit Shop -Navy)

Crew Neck Sweatshirt (Summit Spirit Shop -Navy and Gray)

Cardigan Sweater (Shaheen's)

Cotton Quarter-Zip (Summit Spirit Shop -Gray, White and Royal)

## **OPTIONAL**

Fleece Quarter-Zip (Summit Spirit Shop - Navy)

Crew Neck Sweatshirt (Summit Spirit Shop -Navy and Gray)

Cotton Quarter-Zip (Summit Spirit Shop -Gray, White and Royal)

## **OPTIONAL**

Fleece Quarter-Zip (Summit Spirit Shop -Navy and Gray)

Crew Neck Sweatshirt (Summit Spirit Shop -Navy and Gray)

Cardigan Sweater and Vest (Shaheen's)

Cotton Quarter-Zip (Summit Spirit Shop -Gray, White and Royal)

## **OPTIONAL** -

Fleece Quarter-Zip (Summit Spirit Shop -Navy and Gray)

Crew Neck Sweatshirt (Summit Spirit Shop -Navy and Gray)

Quarter-Zip Sweatshirt (Summit Spirit Shop -Gray, White and Royal)