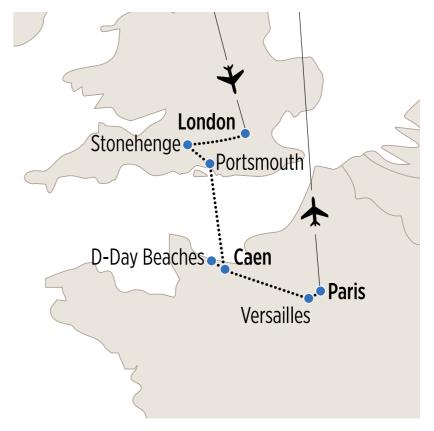

### TRIP ITINERARY

10 Days | Overnights: Overnight Flight (1), London (3), Caen (2), Paris (3)