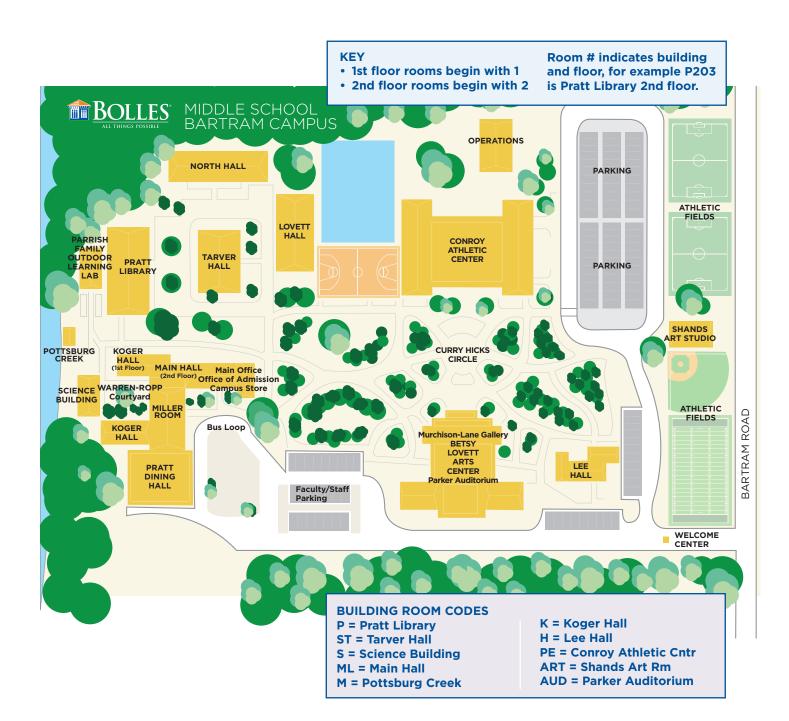

#### Bartram Middle School Campus Expectations

- If you arrive at school before 8 a.m., you are to report directly to the cafeteria.
- Phones and smart watches are to be turned off and put away (in your backpack or locker) from 8 a.m. to 3 p.m. If you need to speak to your parent, you may ask to come to the main office to call them. If your parent needs to speak to you, they should call the front office at (904) 732-5700.
- Devices are to be used for academic purposes only, not gaming, listening to music, or watching videos. Any device usage should be directed by a teacher.
- No student should be in a classroom, the Miller room, gym, auditorium, etc., if there is not a faculty member present for supervision.
- P.E. clothes and locks for your locker are sold in the campus store.
- No gum is allowed on campus.
- No foul language is allowed on campus.
- Clean up after yourself.
- Treat others with kindness and respect.
- Be a person of courage.
- Be a person of integrity.
- Be a person of compassion.