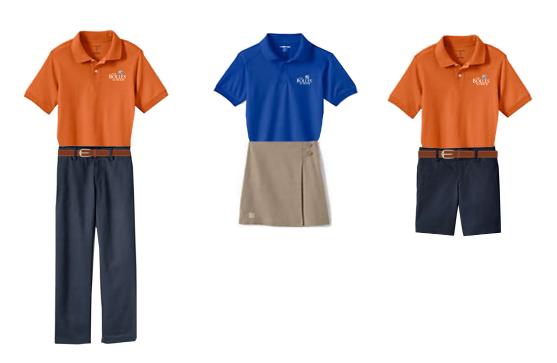

#### Middle School Dress Code

(Monday through Friday)

Starred items (\*) are considered "Regulation," meaning the clothing is required and must be purchased from the Bolles Lands' End (www.landsend.com) store or the Bolles campus store. If you are given uniform pieces from a previous student, please ensure they meet the current dress code requirements.

BOTTOMS\*: Khaki or navy-blue pants, skorts, and shorts purchased from the Bolles Lands' End store of an appropriate fit and length. The Bolles logo will be embroidered on all uniform bottoms. Skorts are the "top of the knee" style, unaltered with a Bolles logo at the hem. Please allow for growth; skorts and shorts must reach or extend beyond the fingertips when at a normal stance.

SHIRTS\*: Oxford button down or polo-style shirts with the Bolles logo purchased from the Bolles Lands' End store or the campus store. Bolles polo-style team shirts (sports, band, robotics, etc.) are also acceptable. They should be the correct size for the student, not oversized, and always tucked in neatly with the belt/waistband visible.

SWEATERS: Solid color cardigan, V-neck, or crew neck sweaters or sweater vest of the student's choice. They should be the correct size for the student, not oversized. Options are available from the Bolles Lands' End store.

SWEATSHIRTS: Bolles School sweatshirts may be worn. They should be the correct size for the student, not oversized.

BELTS: Bottoms (pants, shorts, and skorts) with belt loops must be worn with a belt.

SHOES: Shoes must have a closed toe and heel with a flat heel. Examples - athletic shoes, ballet flats, boat shoes.

OUTERWEAR: In cold weather, students may wear jackets and coats with no large logos, advertising, or denim. Hoodies/sweatshirts are not considered jackets. Options are available from the Bolles Lands' End store.

ACCESSORIES: Hair and makeup must be neat, and not in a radical style or color. Hair should be well-groomed and out of the eyes. Hats and sunglasses are not permitted. Jewelry and accessories must be simple and understated.

DESIGNATED SPIRIT DRESS DAYS: On designated Spirit Days, students may wear a Bolles polo shirt or a Bolles t-shirt, with uniform bottoms or long jeans with no rips, tears, or holes.