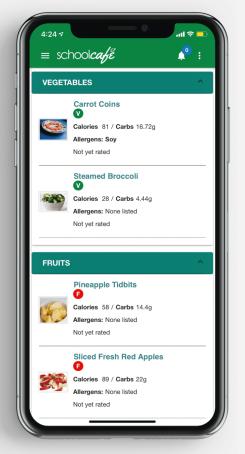

## Our menus have moved!

Nutri-Serve uses **digital menus** to make it easier for you to connect with all the information you need about your school meals including ingredients, nutrition information, allergens, and more. Starting this year our monthly menus can be accessed by desktop, laptop, or mobile through

## schoolcafe

## **To Access Menus:**

Scan the QR code with your phone's camera to download the mobile app. Or, go to the App Store and search "SchoolCafe". Once you have the app downloaded, search for

If you prefer to access the menus on a laptop or desktop computer, visit the menu here: