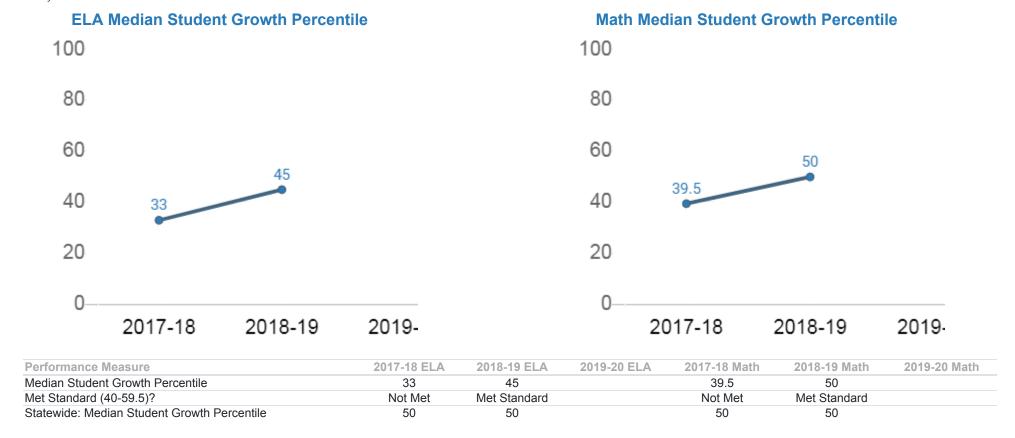

## **Student Growth Trends and Progress**

These graphs illustrate trends in student growth over the last three years. Student growth is measured by median student growth percentile. The table below tells us how student growth over the last three years compares to the state standard of 40-59.5 and to the statewide median.

**Important note for 2019-20:** Due to the cancellation of statewide assessments as a result of the COVID-19 pandemic, student growth percentile were not calculated and will not be reported for the 2019-20 school year.