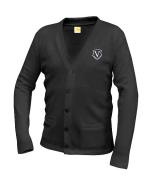

ck pants and belt



### FRIDAY SPIRIT WEAR





# GIRLS: SCHOOL OF RHETORIC

### **DAILY UNIFORM OPTIONS**

Veritas school polo with grey heather skirt (and modesty shorts)

### FORMAL UNIFORM

White long sleeve oxford with house scarf and grey heather skirt (and modesty shorts)













### FRIDAY SPIRIT WEAR





# BOYS: SCHOOL OF RHETORIC

### **DAILY UNIFORM OPTIONS**

Veritas school polo with grey heather pants or shorts and belt



### FORMAL UNIFORM

White long sleeve oxford with house tie, grey heather pants and belt



### FRIDAY SPIRIT WEAR





### OUTERWEAR (MAY BE WORN INSIDE OR OUTSIDE)

#### **SCHOOL FLEECE**

### \*PreSchool-Grade 12, daily (M-F)

#### **SCHOOL CARDIGAN**

### \*PreSchool-Grade 12, daily (M-F)

#### **SCHOOL SWEATER**

Grades 9-12 only; daily (M-F)







\*In addition to the School Fleece and School Cardigan above, GS students may choose to wear a solid black, non-hoodie, fleece zip jacket or cardigan (any brand) that is free of all decoration and brand logos.

#### ANY VERITAS SPIRIT OUTERWEAR

PreSchool-Grade 12; official Veritas spirit/outer wear; Friday only



# OUTERWEAR (MAY BE WORN OUTSIDE)

#### WINTER COATS & ACCESSORIES

PreSchool-Grade 12, any solid black outerwear