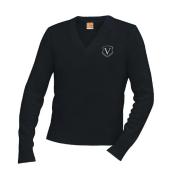

#### **SCHOOL SWEATER**

Grades 9-12 only; daily (M-F)

\*In addition to the School Fleece and School Cardigan above, GS students may choose to wear a solid black, non-hoodie, fleece zip jacket or cardigan (any brand) that is free of all decoration and brand logos.