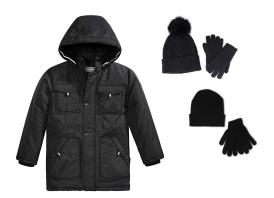

nd belt



### FORMAL UNIFORM

White long sleeve oxford with house tie, grey heather pants and belt



### FRIDAY SPIRIT WEAR





### OUTERWEAR (MAY BE WORN INSIDE OR OUTSIDE)

#### **SCHOOL FLEECE**

### \*PreSchool-Grade 12, daily (M-F)

#### **SCHOOL CARDIGAN**

### \*PreSchool-Grade 12, daily (M-F)

#### **SCHOOL SWEATER**

Grades 9-12 only; daily (M-F)







\*In addition to the School Fleece and School Cardigan above, GS students may choose to wear a solid black, non-hoodie, fleece zip jacket or cardigan (any brand) that is free of all decoration and brand logos.

#### ANY VERITAS SPIRIT OUTERWEAR

PreSchool-Grade 12; official Veritas spirit/outer wear; Friday only



# OUTERWEAR (MAY BE WORN OUTSIDE)

#### WINTER COATS & ACCESSORIES

PreSchool-Grade 12, any solid black outerwear