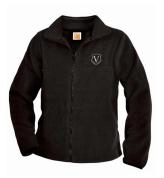

lack pants and belt



### FRIDAY SPIRIT WEAR





# GIRLS: SCHOOL OF RHETORIC

### **DAILY UNIFORM OPTIONS**

Veritas school polo with grey heather skirt (and modesty shorts)

### FORMAL UNIFORM

White long sleeve oxford with house scarf and grey heather skirt (and modesty shorts)













### FRIDAY SPIRIT WEAR





# BOYS: SCHOOL OF RHETORIC

### **DAILY UNIFORM OPTIONS**

Veritas school polo with grey heather pants or shorts and belt



### FORMAL UNIFORM

White long sleeve oxford with house tie, grey heather pants and belt



### FRIDAY SPIRIT WEAR





### OUTERWEAR (MAY BE WORN INSIDE OR OUTSIDE)

#### **SCHOOL FLEECE**

### \*PreSchool-Grade 12, daily (M-F)

#### **SCHOOL CARDIGAN**

### \*PreSchool-Grade 12, daily (M-F)

#### **SCHOOL SWEATER**

Grades 9-12 only; daily (M-F)







\*In addition to the School Fleece and School Cardigan above, GS students may choose to wear a solid black, non-hoodie, fleece zip jacket or cardigan (any brand) that is free of all decoration and brand logos.

#### ANY VERITAS SPIRIT OUTERWEAR

PreSchool-Grade 12; official Veritas spirit/outer wear; Friday only



# OUTERWEAR (MAY BE WORN OUTSIDE)

#### WINTER COATS & ACCESSORIES

PreSchool-Grade 12, any solid black outerwear