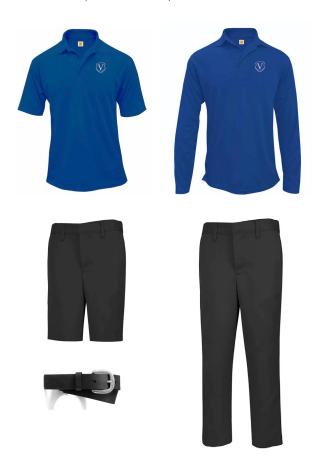

### **DAILY UNIFORM OPTIONS**

Veritas school polo with black pants or shorts and belt

#### FORMAL UNIFORM

White long sleeve oxford and Veritas tie (traditional or bow tie) with black pants and belt

### **DAILY UNIFORM OPTIONS**

Veritas school polo with grey heather pants or shorts and belt

### FORMAL UNIFORM

White long sleeve oxford with house tie, grey heather pants and belt