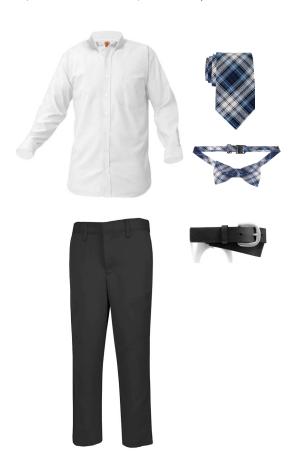

### FORMAL UNIFORM

White short or long sleeve oxford and Veritas tie (traditional or bow tie) with black pants and belt

#### FORMAL UNIFORM

White long sleeve oxford and Veritas tie (traditional or bow tie) with black pants and belt

### FORMAL UNIFORM

White long sleeve oxford with house tie, grey heather pants and belt