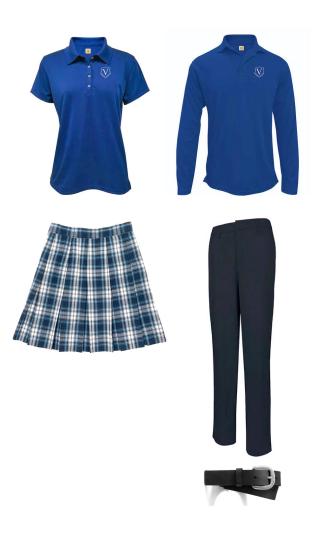

### **DAILY UNIFORM OPTIONS**

Veritas school polo with Veritas plaid skirt (and modesty shorts) or black pants

#### FORMAL UNIFORM

White long sleeve oxford, cross-tie, and Veritas plaid skirt (and modesty shorts)

### **DAILY UNIFORM OPTIONS**

Veritas school polo with black pants or shorts and belt

#### FORMAL UNIFORM

White long sleeve oxford and Veritas tie (traditional or bow tie) with black pants and belt

### **DAILY UNIFORM OPTIONS**

Veritas school polo with grey heather skirt (and modesty shorts)

### FORMAL UNIFORM

White long sleeve oxford with house scarf and grey heather skirt (and modesty shorts)

### **DAILY UNIFORM OPTIONS**

Veritas school polo with grey heather pants or shorts and belt

### FORMAL UNIFORM

White long sleeve oxford with house tie, grey heather pants and belt