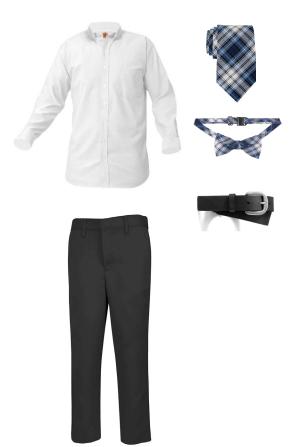

### FORMAL UNIFORM

White short or long sleeve oxford and Veritas tie (traditional or bow tie) with black pants and belt

#### FORMAL UNIFORM

White long sleeve oxford and Veritas tie (traditional or bow tie) with black pants and belt

### FORMAL UNIFORM

White long sleeve oxford with house tie, grey heather pants and belt