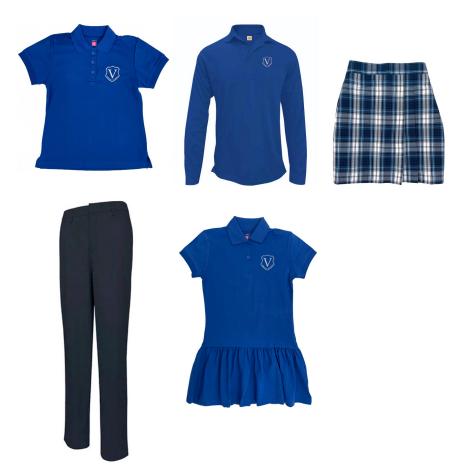

#### **DAILY UNIFORM OPTIONS**

Veritas school polo with plaid skort or black pants -or- school polo dress (and modesty shorts)

#### FORMAL UNIFORM

White short or long sleeve Peter Pan collar blouse with Veritas plaid jumper (and modesty shorts)

#### **DAILY UNIFORM OPTIONS**

Veritas school polo with black pants or shorts and belt

### FORMAL UNIFORM

White short or long sleeve oxford and Veritas tie (traditional or bow tie) with black pants and belt

### **DAILY UNIFORM OPTIONS**

Veritas school polo with Veritas plaid skirt (and modesty shorts) or black pants

#### FORMAL UNIFORM

White long sleeve oxford, cross-tie, and Veritas plaid skirt (and modesty shorts)

### **DAILY UNIFORM OPTIONS**

Veritas school polo with black pants or shorts and belt

#### FORMAL UNIFORM

White long sleeve oxford and Veritas tie (traditional or bow tie) with black pants and belt