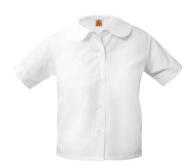

#### **DAILY UNIFORM OPTIONS**

Veritas school polo with plaid skort or pull-on black pants -or- school polo dress (and modesty shorts) -or- white short or long sleeve Peter Pan collar blouse with Veritas plaid jumper (and modesty shorts)

#### FORMAL UNIFORM

White short or long sleeve Peter Pan collar blouse with Veritas plaid jumper (and modesty shorts)