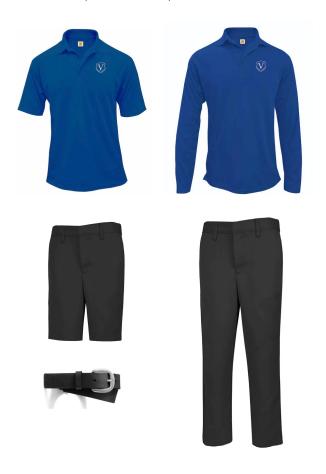

#### **DAILY UNIFORM OPTIONS**

Veritas school polo with black pants or shorts and belt

### **DAILY UNIFORM OPTIONS**

Veritas school polo with black pants or shorts and belt

### **DAILY UNIFORM OPTIONS**

Veritas school polo with grey heather pants or shorts and belt