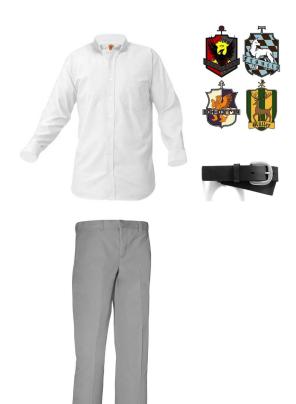

### FORMAL UNIFORM

White short or long sleeve oxford and Veritas tie (traditional or bow tie) with black pants and belt

#### FORMAL UNIFORM

White long sleeve oxford and Veritas tie (traditional or bow tie) with black pants and belt

### FORMAL UNIFORM

White long sleeve oxford with house tie, grey heather pants and belt

- A plaid cross-tie is now a required component of the SL girls Formal Uniform and may be removed after lunch.
- SR Boys Pants: Previously purchased Dennis performance and twill pants are no longer allowed. Pants and shorts purchased from Flynn O'Hara will be allowed this year ('25-'26) but will be retired for the '26-'27 school year.
- SR Girls Skirt: Gray Skirts purchased from Flynn O'Hara and Dennis will be allowed this year ('25-'26) but will be retired for the '26-'27 school year
- Friday is a school-wide spirit day for those who would like to participate:
  - The Veritas Vault is our school spirit store.
  - Any approved Veritas spirit or school shirt/outerwear may be worn with blue jeans (non-frayed or torn) or approved uniform bottoms.
  - Shoes may be a color other than black but must still comply with all other shoe policies (no sandals, slides, crocs, house shoes, etc.).
  - All athletic and fine arts department uniforms (practice and/or competition) are not to be worn as spirit wear.
- On special SL/R dress-up (e.g. dances and banquets) or dress-down days (e.g. SR House Competitions), clothing must follow published guidelines as outlined in the Student & Parent Handbook.
- The annual Student & Parent Handbook will include Veritas's detailed dress code policies. When purchasing uniforms, please keep the following policies in mind:
  - All shirts must be tucked in, and black belts are required when shorts or pants are worn for both boys and girls (n/a for PreSchool & PreK).
  - Skirts and jumpers should not be more than 2" above the top of the knee cap (patella). Shorts for males must fall past the mid-thigh length. Most SR and Upper SL boys will need at least a 9" inseam, while a 7" inseam may be more appropriate for younger SL boys, and GS boys should use their discretion.
  - Boy's traditional ties should be long enough to touch their belts.
  - No part of any undergarment should be visible.
  - Black tights, leggings, or modesty shorts may be purchased from anywhere and must be worn under skirts, jumpers, and polo dresses. Leggings are not an appropriate "pant" option.
  - Shoes must be classroom-appropriate, closed-toe (with a back), and mostly black (white sole & brand markings allowed). Solid black ankle or mid-calf boots are allowed. Sandals, slides, crocs, house shoes, etc. are not allowed.
  - Backpacks should be a solid color or simple pattern (no cartoons, etc.), and for students in grades 5-12, should also be able to fit in a locker.