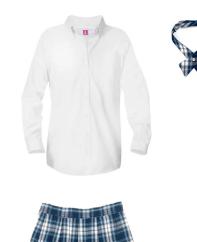

- Grammar School Scholé bottoms (black performance skorts and shorts) are no longer allowed; Daily Uniform bottoms or jeans may be worn on Fridays.
- SL/R Girls Blouse: The School of Logic and Rhetoric girls' blouse is now a long-sleeve button-down Oxford shirt and must be worn tucked in. Sleeves may be rolled-up after lunch. The short-sleeve tailored blouse is no longer allowed.

#### FORMAL UNIFORM

White short or long sleeve Peter Pan collar blouse with Veritas plaid jumper (and modesty shorts)

#### FORMAL UNIFORM

White long sleeve oxford, cross-tie, and Veritas plaid skirt (and modesty shorts)