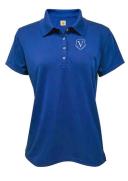

### **DAILY UNIFORM OPTIONS**

Veritas school polo with grey heather skirt (and modesty shorts)

### FORMAL UNIFORM

White long sleeve oxford with house scarf and grey heather skirt (and modesty shorts)