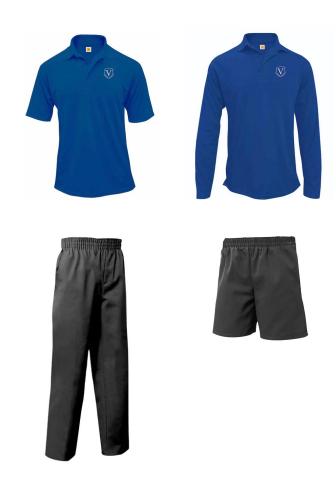

#### **DAILY UNIFORM OPTIONS**

Veritas school polo with black pants or shorts and belt

### FORMAL UNIFORM

White short or long sleeve oxford and Veritas tie (traditional or bow tie) with black pants and belt

### **DAILY UNIFORM OPTIONS**

Veritas school polo with black pants or shorts and belt

#### FORMAL UNIFORM

White long sleeve oxford and Veritas tie (traditional or bow tie) with black pants and belt

### **DAILY UNIFORM OPTIONS**

Veritas school polo with grey heather pants or shorts and belt

### FORMAL UNIFORM

White long sleeve oxford with house tie, grey heather pants and belt