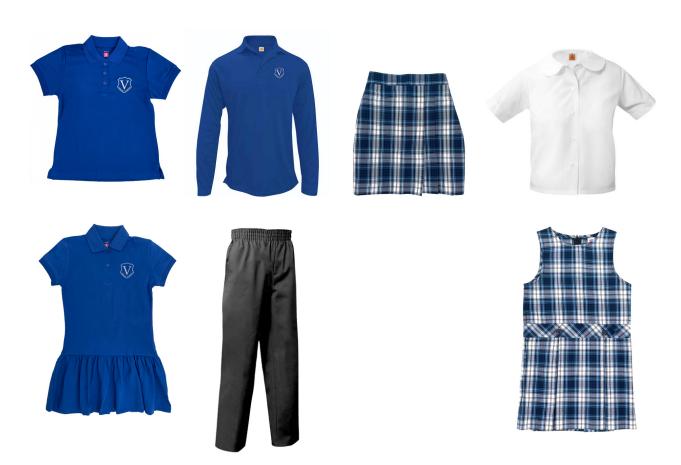

#### **DAILY UNIFORM OPTIONS**

Veritas school polo with plaid skort or pull-on black pants -or- school polo dress (and modesty shorts) -or- white short or long sleeve Peter Pan collar blouse with Veritas plaid jumper (and modesty shorts)

#### **DAILY UNIFORM OPTIONS**

Veritas school polo with plaid skort or black pants -or- school polo dress (and modesty shorts)

#### FORMAL UNIFORM

White short or long sleeve Peter Pan collar blouse with Veritas plaid jumper (and modesty shorts)

#### **DAILY UNIFORM OPTIONS**

Veritas school polo with black pants or shorts and belt

### FORMAL UNIFORM

White short or long sleeve oxford and Veritas tie (traditional or bow tie) with black pants and belt