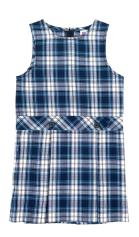

#### **DAILY UNIFORM OPTIONS**

Veritas school polo with plaid skort or pull-on black pants -or- school polo dress (and modesty shorts) -or- white short or long sleeve Peter Pan collar blouse with Veritas plaid jumper (and modesty shorts)

#### FORMAL UNIFORM

White short or long sleeve Peter Pan collar blouse with Veritas plaid jumper (and modesty shorts)