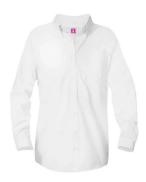

- Grammar School Scholé bottoms (black performance skorts and shorts) are no longer allowed; Daily Uniform bottoms or jeans may be worn on Fridays.
- SL/R Girls Blouse: The School of Logic and Rhetoric girls' blouse is now a long-sleeve button-down Oxford shirt and must be worn tucked in. Sleeves may be rolled-up after lunch. The short-sleeve tailored blouse is no longer allowed.

#### FORMAL UNIFORM

White long sleeve oxford, cross-tie, and Veritas plaid skirt (and modesty shorts)

#### FORMAL UNIFORM

White long sleeve oxford and Veritas tie (traditional or bow tie) with black pants and belt

### FORMAL UNIFORM

White long sleeve oxford with house scarf and grey heather skirt (and modesty shorts)

### FORMAL UNIFORM

White long sleeve oxford with house tie, grey heather pants and belt