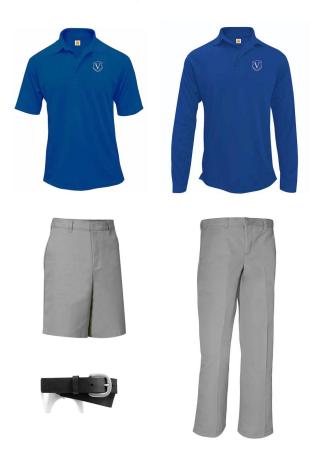

### **DAILY UNIFORM OPTIONS**

Veritas school polo with black pants or shorts and belt

#### FORMAL UNIFORM

White long sleeve oxford and Veritas tie (traditional or bow tie) with black pants and belt

### **DAILY UNIFORM OPTIONS**

Veritas school polo with grey heather pants or shorts and belt

### FORMAL UNIFORM

White long sleeve oxford with house tie, grey heather pants and belt