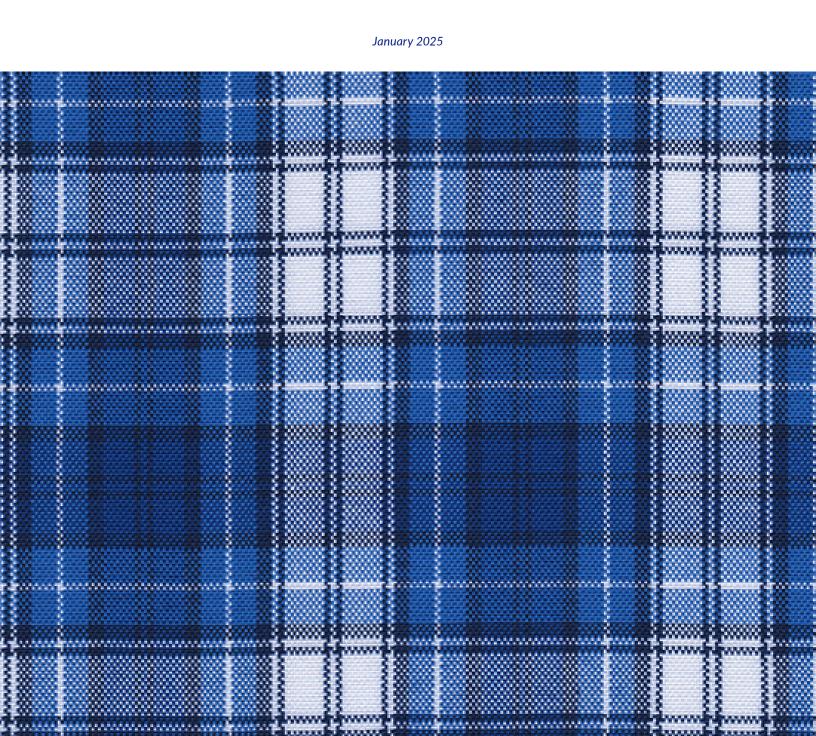

- A plaid cross-tie is now a required component of the SL girls Formal Uniform and may be removed after lunch.
- SR Boys Pants: Previously purchased Dennis performance and twill pants are no longer allowed. Pants and shorts purchased from Flynn O'Hara will be allowed this year ('25-'26) but will be retired for the '26-'27 school year.
- SR Girls Skirt: Gray Skirts purchased from Flynn O'Hara and Dennis will be allowed this year ('25-'26) but will be retired for the '26-'27 school year
- Friday is a school-wide spirit day for those who would like to participate:
  - The Veritas Vault is our school spirit store.
  - Any approved Veritas spirit or school shirt/outerwear may be worn with blue jeans (non-frayed or torn) or approved uniform bottoms.
  - Shoes may be a color other than black but must still comply with all other shoe policies (no sandals, slides, crocs, house shoes, etc.).
  - All athletic and fine arts department uniforms (practice and/or competition) are not to be worn as spirit wear.
- On special SL/R dress-up (e.g. dances and banquets) or dress-down days (e.g. SR House Competitions), clothing must follow published guidelines as outlined in the Student & Parent Handbook.
- The annual Student & Parent Handbook will include Veritas's detailed dress code policies. When purchasing uniforms, please keep the following policies in mind:
  - All shirts must be tucked in, and black belts are required when shorts or pants are worn for both boys and girls (n/a for PreSchool & PreK).
  - Skirts and jumpers should not be more than 2" above the top of the knee cap (patella). Shorts for males must fall past the mid-thigh length. Most SR and Upper SL boys will need at least a 9" inseam, while a 7" inseam may be more appropriate for younger SL boys, and GS boys should use their discretion.
  - Boy's traditional ties should be long enough to touch their belts.
  - No part of any undergarment should be visible.
  - Black tights, leggings, or modesty shorts may be purchased from anywhere and must be worn under skirts, jumpers, and polo dresses. Leggings are not an appropriate "pant" option.
  - Shoes must be classroom-appropriate, closed-toe (with a back), and mostly black (white sole & brand markings allowed). Solid black ankle or mid-calf boots are allowed. Sandals, slides, crocs, house shoes, etc. are not allowed.
  - Backpacks should be a solid color or simple pattern (no cartoons, etc.), and for students in grades 5-12, should also be able to fit in a locker.

# GIRLS: SCHOOL OF LOGIC

### **DAILY UNIFORM OPTIONS**

Veritas school polo with Veritas plaid skirt (and modesty shorts) or black pants

#### FORMAL UNIFORM

White long sleeve oxford, cross-tie, and Veritas plaid skirt (and modesty shorts)