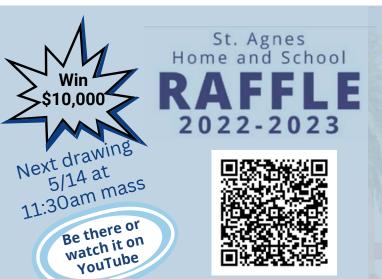

to support the construction of our "Building with JOY" project

> **9TH DRAWING** 5/14 AT 11:30AM

**SUGGESTED DONATION \$100** TICKET PARTICIPATES IN 2 DRAWINGS

> PRIZE \$10,000 PER DRAWING **X 2 DRAWINGS** = UP TO \$20,000

Seller will receive 1 free ticket for every 10 tickets sold, and \$500 prize if sold a winning ticket

**CONGRATULATIONS TO OUR 7 LUCKY WINNERS SO FAR!** 

**LINERO** 

2 drawings left. Be our next winner!

**Buy tickets here** 