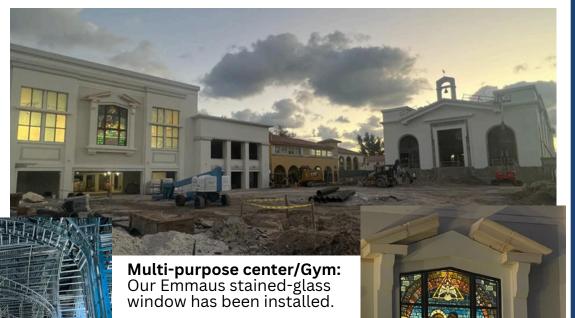

### WWW.STAKB.ORG/REGISTER

BUILDING

Multi-purpose/Gym April 2023

Church September 2023

COMING SOON! ALREADY A MEMBER? Ensure your information is accurate www.stakb.org/Login

Help us make it to the finish line! Make an extra pledge today, contribute over 2 years

**Plaza:** Pilings have been placed. Construction has begun.

**Church:** Sheetrock is being installed, exterior painting continues, wood paneling sample was placed, lighting installation has begun