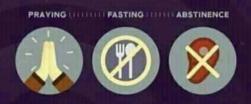

#### WHAT IS LENT?

The 40-day period from Ash Wednesday and before Easter Sunday. It is marked by praying, fasting, abstinence, and other acts of penance.