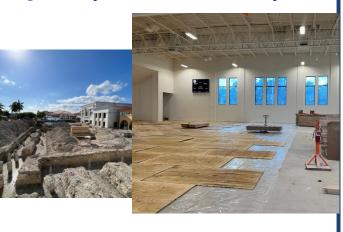

# BUILDING WITH

**OY** COMING SOON!

Multi-purpose center/Gym: We now have A/C! Wood floor is starting to get placed. Cabinets are going into the bathrooms.

**Plaza:** Pilings have been placed. Construction is full speed ahead.

Church: Sheetrock is being installed, exterior painting continues, lighting inspection being done

# BE PART OF THE FUTURE OF ST. AGNES!

WWW.STAKB.ORG/PLEDGE