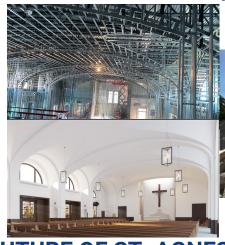

# BUILDING WITH

**OY** COMING SOON!

Multi-purpose center/Gym: We now have A/C! Wood floor is starting to get placed. Cabinets are going into the bathrooms.

**Plaza:** Pilings have been placed. Construction is full speed ahead.

Church: Sheetrock is being installed, exterior painting continues, lighting inspection being done

# BE PART OF THE FUTURE OF ST. AGNES!

WWW.STAKB.ORG/PLEDGE