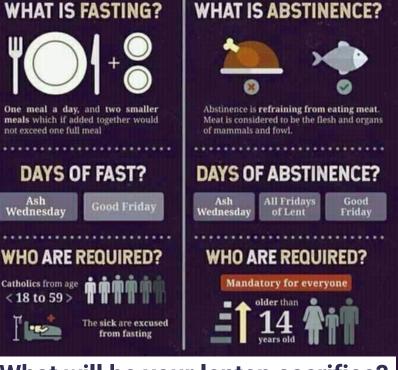

### Emmaus Men Mar 24-26

The 40-day period from Ash Wednesday and before Easter Sunday. It is marked by praying, fasting, abstinence, and other acts of penance.

What will be your lenten sacrifice? Consider St. Agnes as a beneficiary of your prayers and almsgiving