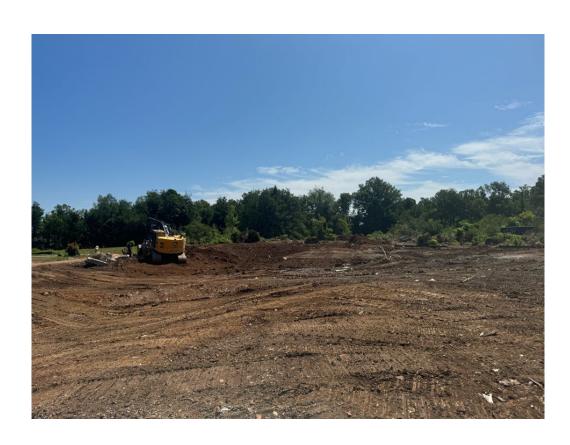

#### Completed Work:

- Remove all footings and foundation walls at main house.
- Stockpile stumps and brush as needed to access buildings.
- Slope and backfill voids from previous construction.
- Demolish site electrical fixtures.
- Remove tennis court / shed foundations and slab.
- Demolish and remove pool.
- Remove dock and gazebo.
- Finished removal of shop/barn structure.

#### Upcoming Work / Look Ahead:

- Remove clean fill / driveways.
- Backfill / grade to drain voids from main house.
- Backfill / grade to drain voids from garage.
- All backfill and grade work will extend past 7/28.



### Demolition is in progress.







### Demolition is in progress.







### Demolition is in progress.