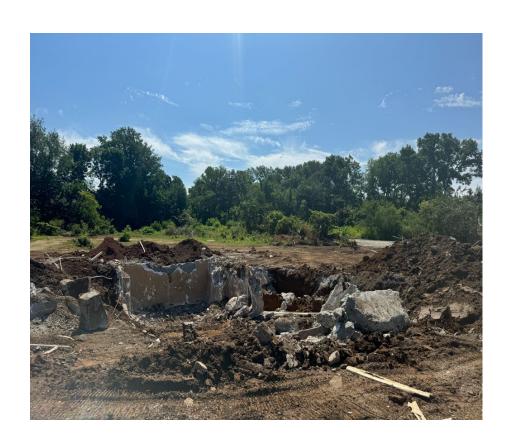

#### Completed Work:

- Remove all footings and foundation walls at main house.
- Stockpile stumps and brush as needed to access buildings.
- Slope and backfill voids from previous construction.
- Demolish site electrical fixtures.
- Remove tennis court / shed foundations and slab.
- Demolish and remove pool.
- Remove dock and gazebo.
- Finished removal of shop/barn structure.

### Demolition is in progress.