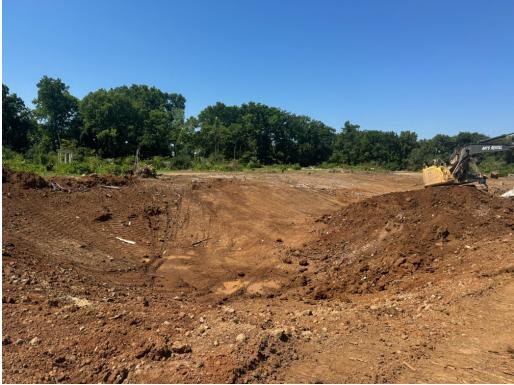

#### Completed Work:

- Remove all footings and foundation walls at main house.
- Stockpile stumps and brush as needed to access buildings.
- Slope and backfill voids from previous construction.
- Demolish site electrical fixtures.
- Remove tennis court / shed foundations and slab.
- Demolish and remove pool.
- Remove dock and gazebo.
- Finished removal of shop/barn structure.

#### Upcoming Work / Look Ahead:

- Remove clean fill / driveways.
- Backfill / grade to drain voids from main house.
- Backfill / grade to drain voids from garage.
- All backfill and grade work will extend past 7/28.



### Demolition is in progress.







### Demolition is in progress.







### Demolition is in progress.