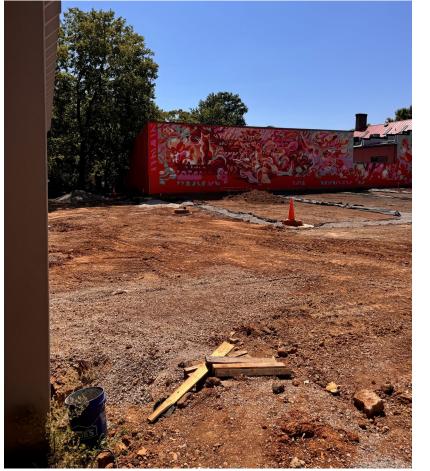

### walkway/egress path in progress.

#### Completed Work:

- > Backfilling and putting lot back on grade after utility work.
- Hooking up HPs that have been exchanged.
- Finished main storm lines (all that remains is the trench drains).
- Controls, wire, and thermostat for HPs installed.
- > Prepared walkway/egress path from school to dumpster location at Jefferson Street.
- ➤ Placement of temp stone at Bruce Street Entrance.