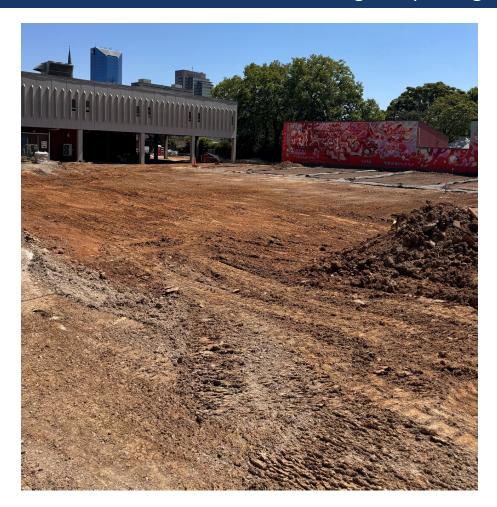

king up HPs that have been exchanged.
- Finished main storm lines (all that remains is the trench drains).
- Controls, wire, and thermostat for HPs installed.
- > Prepared walkway/egress path from school to dumpster location at Jefferson Street.
- ➤ Placement of temp stone at Bruce Street Entrance.

#### Upcoming Work / Look Ahead:

- Playground fencing and curbs.
- Site cleanup and prep for student return.
- Set egress path fencing back up.
- Fiber line adjustment will be addressed.
- Once KAW locate the meter, the new water line connection will start

## **Harrison Elementary – Preschool Classrooms Addition & HVAC**



### walkway/egress path in progress.





## **Harrison Elementary – Preschool Classrooms Addition & HVAC**



### Backfilling and putting lot back on grade in progress.





## **Harrison Elementary – Preschool Classrooms Addition & HVAC**



#### Finishing main storm installation lines in progress.