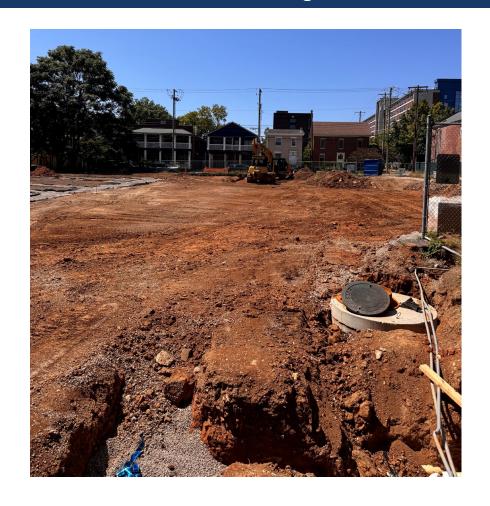

#### Finishing main storm installation lines in progress.

#### Completed Work:

- > Backfilling and putting lot back on grade after utility work.
- Hooking up HPs that have been exchanged.
- Finished main storm lines (all that remains is the trench drains).
- Controls, wire, and thermostat for HPs installed.
- > Prepared walkway/egress path from school to dumpster location at Jefferson Street.
- ➤ Placement of temp stone at Bruce Street Entrance.