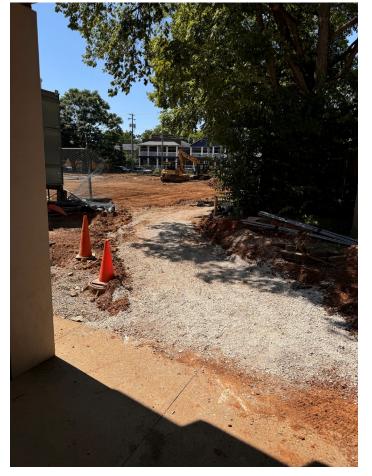

ssrooms Addition & HVAC Upgrades**



#### Completed Work:

- > Backfilling and putting lot back on grade after utility work.
- Hooking up HPs that have been exchanged.
- Finished main storm lines (all that remains is the trench drains).
- Controls, wire, and thermostat for HPs installed.
- > Prepared walkway/egress path from school to dumpster location at Jefferson Street.
- ➤ Placement of temp stone at Bruce Street Entrance.

#### Upcoming Work / Look Ahead:

- Playground fencing and curbs.
- Site cleanup and prep for student return.
- Set egress path fencing back up.
- Fiber line adjustment will be addressed.
- Once KAW locate the meter, the new water line connection will start

## **Harrison Elementary – Preschool Classrooms Addition & HVAC**



### walkway/egress path in progress.





## **Harrison Elementary – Preschool Classrooms Addition & HVAC**



### Backfilling and putting lot back on grade in progress.





## **Harrison Elementary – Preschool Classrooms Addition & HVAC**



#### Finishing main storm installation lines in progress.