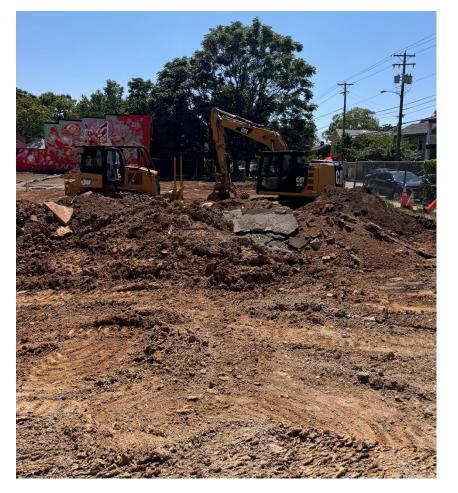

### Backfilling and putting lot back on grade in progress.

#### Completed Work:

- > Backfilling and putting lot back on grade after utility work.
- Hooking up HPs that have been exchanged.
- Finished main storm lines (all that remains is the trench drains).
- Controls, wire, and thermostat for HPs installed.
- > Prepared walkway/egress path from school to dumpster location at Jefferson Street.
- ➤ Placement of temp stone at Bruce Street Entrance.