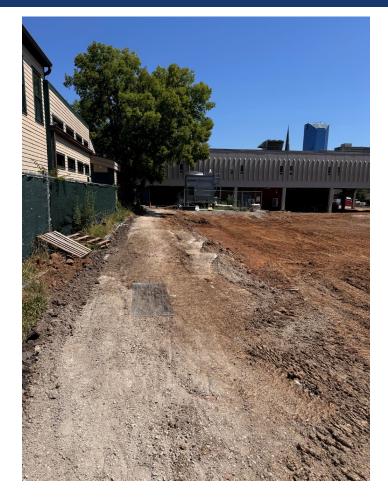

lassrooms Addition & HVAC Upgrades**



#### Completed Work:

- > Backfilling and putting lot back on grade after utility work.
- Hooking up HPs that have been exchanged.
- Finished main storm lines (all that remains is the trench drains).
- Controls, wire, and thermostat for HPs installed.
- > Prepared walkway/egress path from school to dumpster location at Jefferson Street.
- ➤ Placement of temp stone at Bruce Street Entrance.

#### Upcoming Work / Look Ahead:

- Playground fencing and curbs.
- Site cleanup and prep for student return.
- Set egress path fencing back up.
- Fiber line adjustment will be addressed.
- Once KAW locate the meter, the new water line connection will start

## **Harrison Elementary – Preschool Classrooms Addition & HVAC**



### walkway/egress path in progress.





## **Harrison Elementary – Preschool Classrooms Addition & HVAC**



### Backfilling and putting lot back on grade in progress.





## **Harrison Elementary – Preschool Classrooms Addition & HVAC**



#### Finishing main storm installation lines in progress.