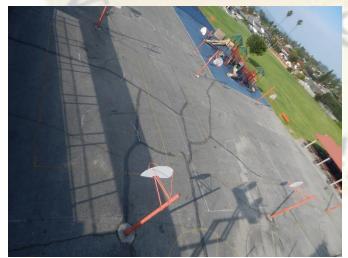

Los Altos Elementary - Restriping Basketball Courts

AFTER

Valinda School of Academics - Restriping Basketball Courts