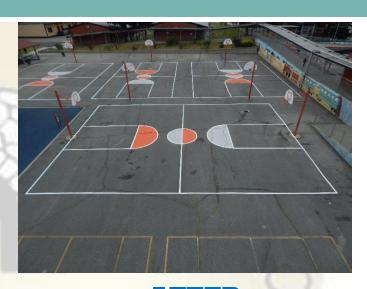

Los Altos Elementary - Restriping Basketball Courts

AFTER

Valinda School of Academics - Restriping Basketball Courts