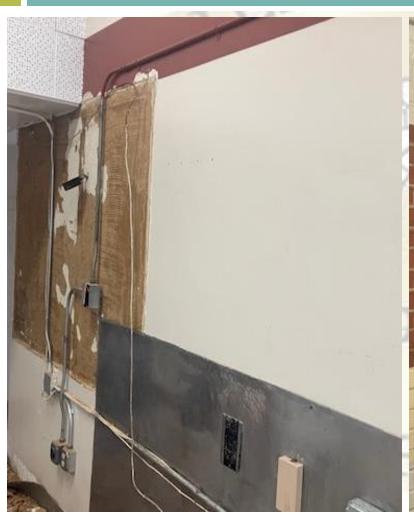

#### **BEFORE**

#### AFTER

**Grandview - Before Kitchen Improvements** 

**Grandview – After Kitchen Improvements** 

Palm Elementary – Safety Fencing