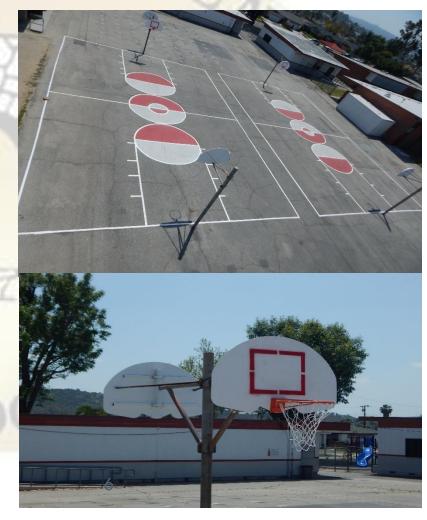

#### AFTER

**Grandview - Before Kitchen Improvements** 

**Grandview – After Kitchen Improvements** 

Palm Elementary – Safety Fencing

Los Altos Elementary - Restriping Basketball Courts

AFTER

Valinda School of Academics - Restriping Basketball Courts