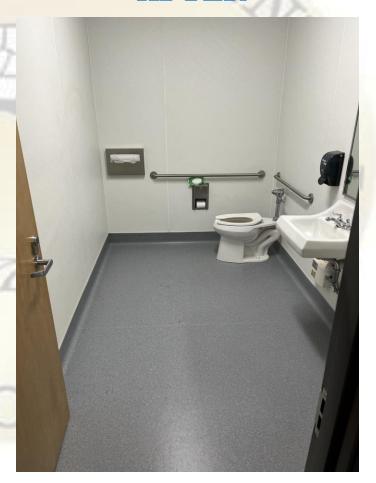

n High School                         | Little Theatre Improvement                   | CTE Grant         | 07/2024        |
| Districtwide                               | Banners                                      | Facilities        | 07/2024        |

Los Altos Elementary - Restriping Basketball Courts









AFTER



Valinda School of Academics - Restriping Basketball Courts

#### **BEFORE**



#### AFTER



**Grandview - Before Kitchen Improvements** 





**Grandview – After Kitchen Improvements** 





Palm Elementary – Safety Fencing

#### **BEFORE**

#### **AFTER**



La Puente High School - Little Theatre

#### **BEFORE**





La Puente High School - Little Theatre

#### **AFTER**





Lassalette Elementary Child Development - Restroom Flooring

#### **BEFORE**



#### AFTER



Sierra Vista SSC - Front Office Counter

#### **NEW FRONT COUNTER**





**Districtwide - Banners** 













# Projects In Progress

2024-2025



#### **Facilities**

| Site                     | Item Description                                                                   | Architect<br>Plans | DSA<br>Approval | Procurement | Construct   | Funding Source | Target<br>Completion Date |
|--------------------------|------------------------------------------------------------------------------------|--------------------|-----------------|-------------|-------------|----------------|---------------------------|
| Wedgeworth               | K-5 Permanent School                                                               | Complete           | Approved        | Complete    | In Prog