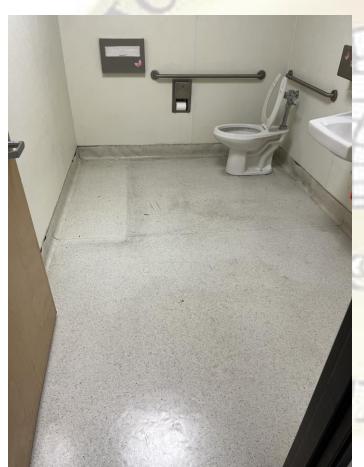

|
| Wilson High School                         | Little Theatre Improvement                   | CTE Grant         | 07/2024        |
| Districtwide                               | Banners                                      | Facilities        | 07/2024        |

Los Altos Elementary - Restriping Basketball Courts









AFTER



Valinda School of Academics - Restriping Basketball Courts

#### **BEFORE**



#### AFTER



**Grandview - Before Kitchen Improvements** 





**Grandview – After Kitchen Improvements** 





Palm Elementary – Safety Fencing

#### **BEFORE**

#### **AFTER**



La Puente High School - Little Theatre

#### **BEFORE**





La Puente High School - Little Theatre

#### **AFTER**





Lassalette Elementary Child Development - Restroom Flooring

#### **BEFORE**



#### AFTER



Sierra Vista SSC - Front Office Counter

#### **NEW FRONT COUNTER**





**Districtwide - Banners** 













# Projects In Progress

2024-2025



#### **Facilities**

| Site                     | Item Description                                                                   | Architect<br>Plans | DSA<br>Approval | Procurement | Construct   | Funding Source | Target<br>Completion Date |
|--------------------------|------------------------------------------------------------------------------------|--------------------|-----------------|-------------|-------------|----------------|---------------------------|
| Wedgeworth               | K-5 Permanent School                                                               | Complete           | Approved        | Complet