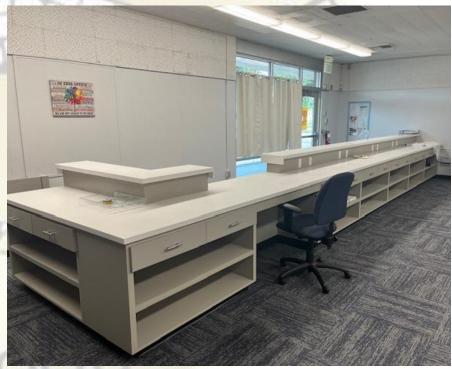

| CTE Grant         | 07/2024        |
| Districtwide                               | Banners                                      | Facilities        | 07/2024        |

Los Altos Elementary - Restriping Basketball Courts









AFTER



Valinda School of Academics - Restriping Basketball Courts

#### **BEFORE**



#### AFTER



**Grandview - Before Kitchen Improvements** 





**Grandview – After Kitchen Improvements** 





Palm Elementary – Safety Fencing

#### **BEFORE**

#### **AFTER**



La Puente High School - Little Theatre

#### **BEFORE**





La Puente High School - Little Theatre

#### **AFTER**





Lassalette Elementary Child Development - Restroom Flooring

#### **BEFORE**



#### AFTER



Sierra Vista SSC - Front Office Counter

#### **NEW FRONT COUNTER**





**Districtwide - Banners** 













# Projects In Progress

2024-2025



#### **Facilities**

| Site                     | Item Description                                                                   | Architect<br>Plans | DSA<br>Approval | Procurement | Construct   | Funding Source | Target<br>Completion Date |
|--------------------------|------------------------------------------------------------------------------------|--------------------|-----------------|-------------|-------------|----------------|---------------------------|
| Wedgeworth               | K-5 Permanent School                                                               | Complete           | Approved        | Complete    | In Progress | COPS           | 06/2025                   |
| Los Altos High<br>S