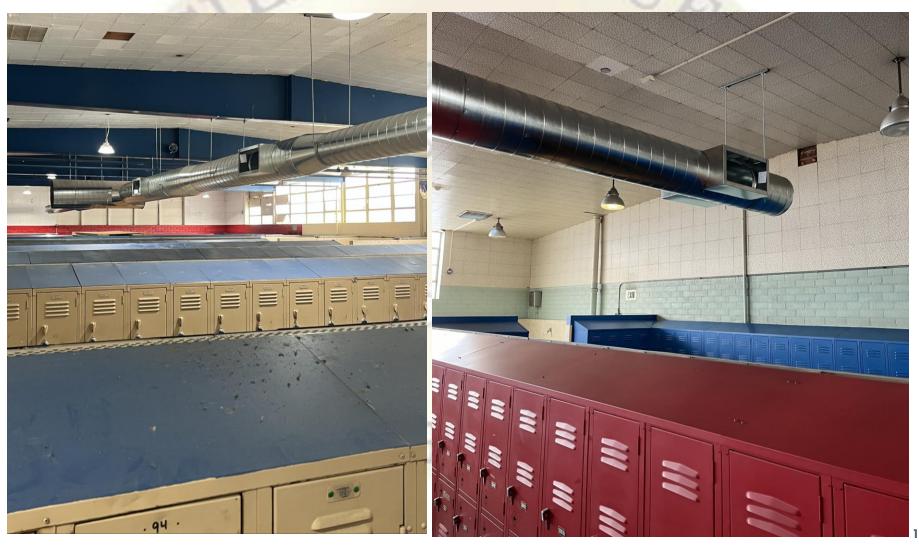

#### **Facilities**

| Site                     | Item Description                                                                   | Architect<br>Plans | DSA<br>Approval | Procurement | Construct   | Funding Source | Target<br>Completion Date |
|--------------------------|------------------------------------------------------------------------------------|--------------------|-----------------|-------------|-------------|----------------|---------------------------|
| Wedgeworth               | K-5 Permanent School                                                               | Complete           | Approved        | Complete    | In Progress | COPS           | 06/2025                   |
| Los Altos High<br>School | Gym & Locker Room HVAC<br>(65 tons of temporary HVAC<br>units have been installed) | Complete           | Approved        | Complete    | In Progress | Facilities     | 12/2024                   |
| Cedarlane Academy        | Portable Installation                                                              | Complete           | Approved        | Complete    | In Progress | Facilities     | 08/2024                   |
| Sparks Middle School     | Front Office Counter                                                               | NA                 | NA              | Pending     | Pending     | Facilities     | TBD                       |

1970

Los Altos High School - Locker Room