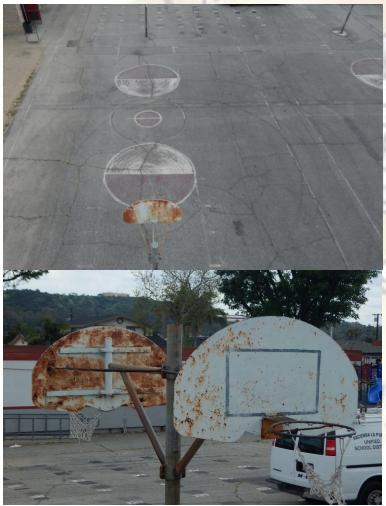

#### **BEFORE**

Los Altos Elementary - Restriping Basketball Courts

AFTER

Valinda School of Academics - Restriping Basketball Courts