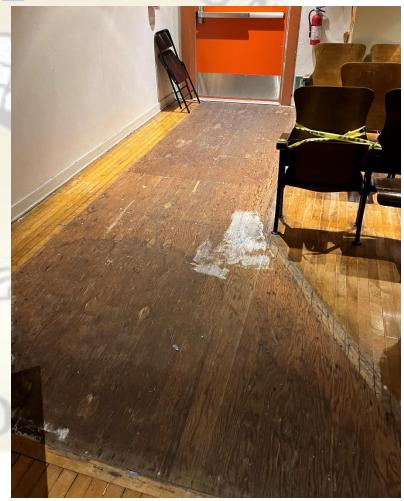

6/2024        |
| Sierra Vista SSC                           | Front Office Counter                         | Child Development | 06/2024        |
| Wilson High School                         | Little Theatre Improvement                   | CTE Grant         | 07/2024        |
| Districtwide                               | Banners                                      | Facilities        | 07/2024        |

Los Altos Elementary - Restriping Basketball Courts









AFTER



Valinda School of Academics - Restriping Basketball Courts

#### **BEFORE**



#### AFTER



**Grandview - Before Kitchen Improvements** 





**Grandview – After Kitchen Improvements** 





Palm Elementary – Safety Fencing

#### **BEFORE**

#### **AFTER**



La Puente High School - Little Theatre

#### **BEFORE**





La Puente High School - Little Theatre

#### **AFTER**





Lassalette Elementary Child Development - Restroom Flooring

#### **BEFORE**



#### AFTER



Sierra Vista SSC - Front Office Counter

#### **NEW FRONT COUNTER**





**Districtwide - Banners** 













# Projects In Progress

2024-2025



#### **Facilities**

| Site                     | Item Description                                                                   | Architect<br>Plans | DSA<br>Approval | Procurement | Construct   | Funding Source | Target<br>Completion Date |
|--------------------------|------------------------------------------------------------------------------------|--------------------|-----------------|-------------|-------------|----------------|---------------------------|
| Wedgeworth