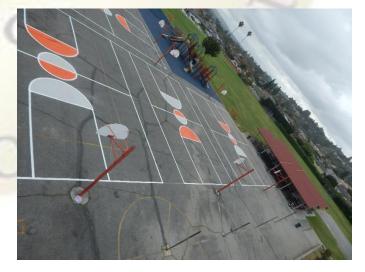

Los Altos Elementary - Restriping Basketball Courts

AFTER

Valinda School of Academics - Restriping Basketball Courts