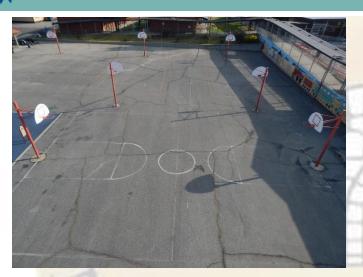

Los Altos Elementary - Restriping Basketball Courts

AFTER

Valinda School of Academics - Restriping Basketball Courts