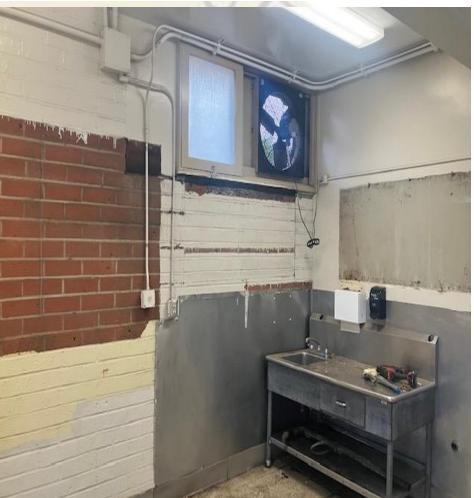

#### **BEFORE**

#### AFTER

**Grandview - Before Kitchen Improvements** 

**Grandview – After Kitchen Improvements** 

Palm Elementary – Safety Fencing