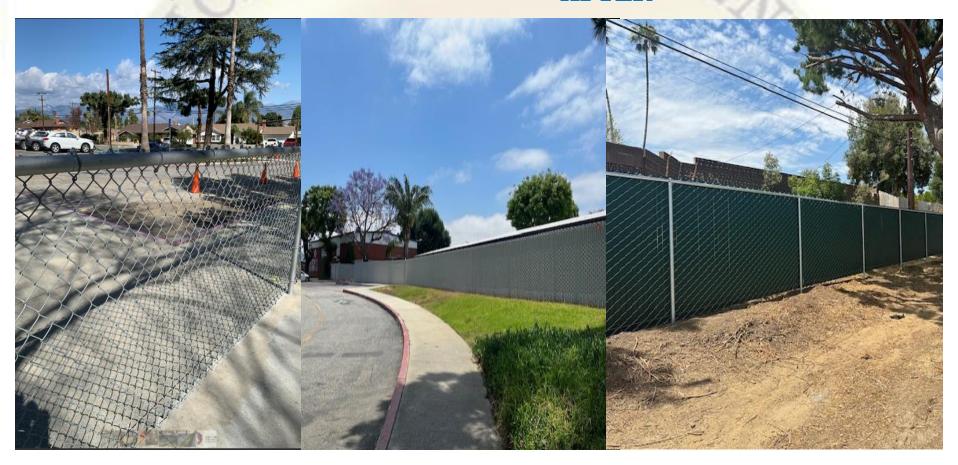

#### AFTER

**Grandview - Before Kitchen Improvements** 

**Grandview – After Kitchen Improvements** 

Palm Elementary – Safety Fencing