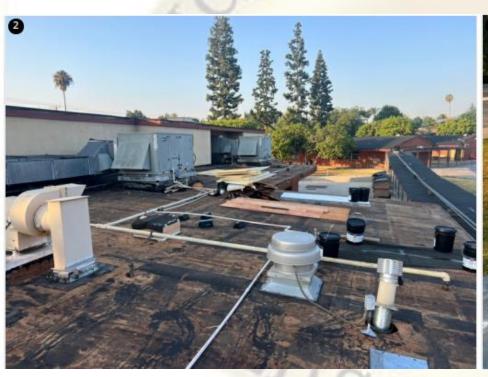

#### **Facilities**

| Site                    | Item Description       | Procurement | Construct   | Funding Source | Target Completion<br>Date |
|-------------------------|------------------------|-------------|-------------|----------------|---------------------------|
| Amar Children's Center  | Phase II of re-roofing | Complete    | In Progress | Facilities     | TBD                       |
| Baldwin Academy         | Phase II of re-roofing | Complete    | In Progress | Facilities     | TBD                       |
| Dibble Adult            | Phase II of re-roofing | Complete    | In Progress | Facilities     | TBD                       |
| Grazide Elementary      | Phase II of re-roofing | Complete    | In Progress | Facilities     | TBD                       |
| Kwis Elementary         | Phase II of re-roofing | Complete    | In Progress | Facilities     | TBD                       |
| La Puente High School   | Phase II of re-roofing | Complete    | In Progress | Facilities     | TBD                       |
| Los Molinos Elementary  | Phase II of re-roofing | Complete    | In Progress | Facilities     | TBD                       |
| Stimson Learning Center | Phase II of re-roofing | Complete    | In Progress | Facilities     | TBD                       |
| Wilson High School      | Phase II of re-roofing | Complete    | In Progress | Facilities     | TBD                       |

**Kwis Elementary - Roofing** 

Los Molinos Elementary - Roofing