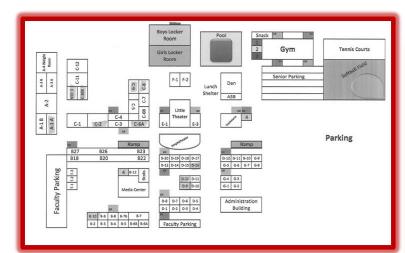

#### WILSON HIGH SCHOOL 59 CLASSROOMS

#### STIMSON LEARNING CENTER 10 CLASSROOMS

### LOS ALTOS HIGH SCHOOL

69 CLASSROOMS

| SCHOOL       | START DATE | ANTICIPATED COMPLETION DATE |
|--------------|------------|-----------------------------|
| WILSON HS    | 3/4/2024   | 2/21/2025                   |
| LOS ALTOS HS | 3/4/2024   | 4/18/2025                   |
| STIMSON LC   | 7/1/2024   | 7/31/2024                   |