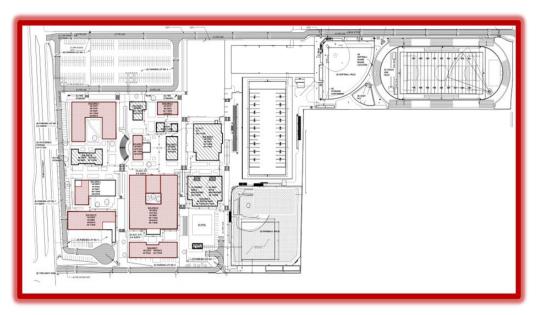

#### WORKMAN HIGH SCHOOL

**43 CLASSROOMS** 

### LA PUENTE HIGH SCHOOL

**55 CLASSROOMS** 

| SCHOOL       | START DATE | ANTICIPATED COMPLETION DATE |
|--------------|------------|-----------------------------|
| WORKMAN HS   | 1/16/2024  | 11/1/2024                   |
| LA PUENTE HS | 1/16/2024  | 11/1/2024                   |