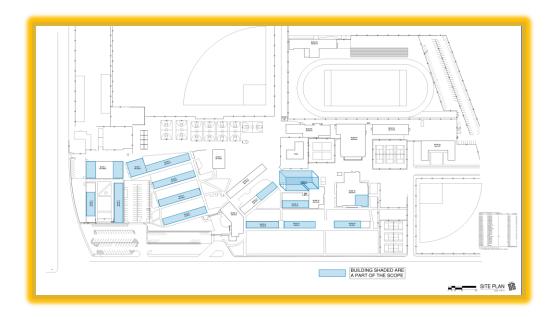

#### WILSON HIGH SCHOOL 59 CLASSROOMS

#### STIMSON LEARNING CENTER 10 CLASSROOMS

### LOS ALTOS HIGH SCHOOL

69 CLASSROOMS

| SCHOOL       | START DATE | ANTICIPATED COMPLETION DATE |
|--------------|------------|-----------------------------|
| WILSON HS    | 3/4/2024   | 2/21/2025                   |
| LOS ALTOS HS | 3/4/2024   | 4/18/2025                   |
| STIMSON LC   | 7/1/2024   | 7/31/2024                   |