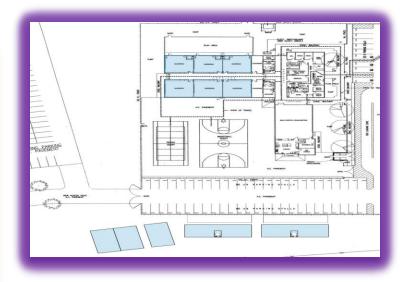

#### STIMSON LEARNING CENTER 10 CLASSROOMS

### LOS ALTOS HIGH SCHOOL

69 CLASSROOMS

| SCHOOL       | START DATE | ANTICIPATED COMPLETION DATE |
|--------------|------------|-----------------------------|
| WILSON HS    | 3/4/2024   | 2/21/2025                   |
| LOS ALTOS HS | 3/4/2024   | 4/18/2025                   |
| STIMSON LC   | 7/1/2024   | 7/31/2024                   |