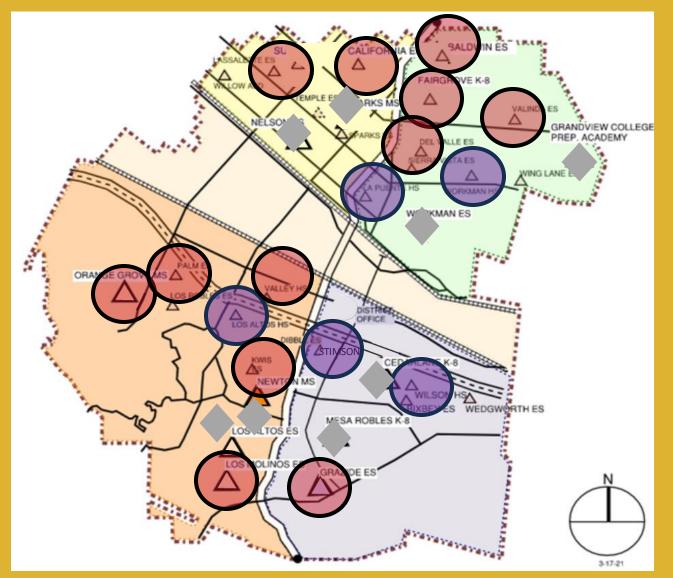

### **HLPUSD MEASURE BB - SUMMARY** SCHOOLS IN PROGRESS

#### **IN PROGRESS CONSTRUCTION** o La Puente HS

- Workman HS

- Stimson EC

#### PREP FOR BID

- California ES

#### **AT DSA FOR REVIEW**

- Los Molinos ES Grazide ES

#### **IN DESIGN**

- Kwis ES
- Lassalette ES
- Fairgrove K-8
- Sierra Vista MS
- Palm ES
- Valinda ES
- Wing Lane ES

#### **COMPLETED**

**Nelson ES** Los Altos ES Workman ES Mesa Robles K-8 **Cedarlane K-8 Sparks MS Newton MS Grandview MS** 

PHASE B PROGRESS

| 1. Baldwin ES    | Construction Documents to DSA 1/23/2024 |
|------------------|-----------------------------------------|
| 2. California ES | Construction Documents to DSA 1/23/2024 |