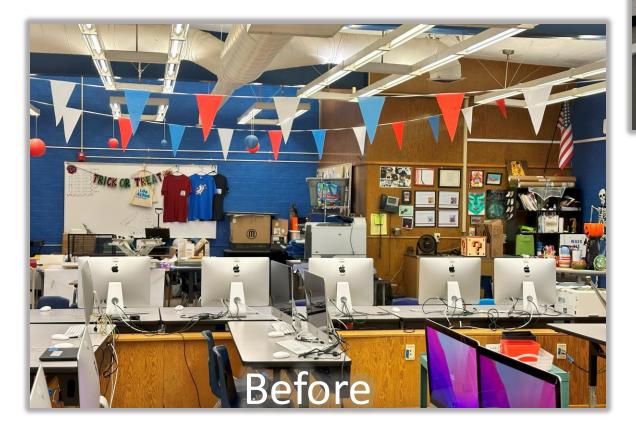

### Workman HS Phase 3: Classroom E-25.

### La Puente HS Phase 4: Classroom 106.