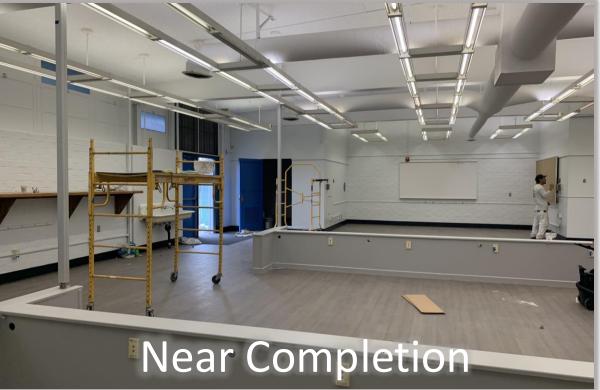

### Workman HS Phase 3: Classroom E-25.

### La Puente HS Phase 4: Classroom 106.