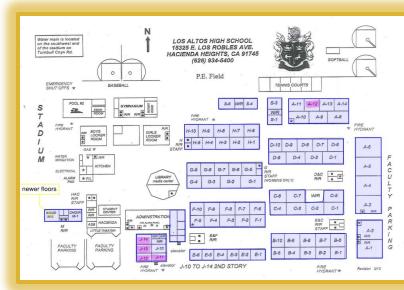

### LOS ALTOS HIGH SCHOOL

69 CLASSROOMS

| SCHOOL       | START DATE | ANTICIPATED COMPLETION DATE |
|--------------|------------|-----------------------------|
| WILSON HS    | 3/4/2024   | 2/21/2025                   |
| LOS ALTOS HS | 3/4/2024   | 4/18/2025                   |
| STIMSON LC   | 7/1/2024   | 7/31/2024                   |

### Los Altos HS Phase 2: Classroom A-10.

CUMMING 11 GROUP