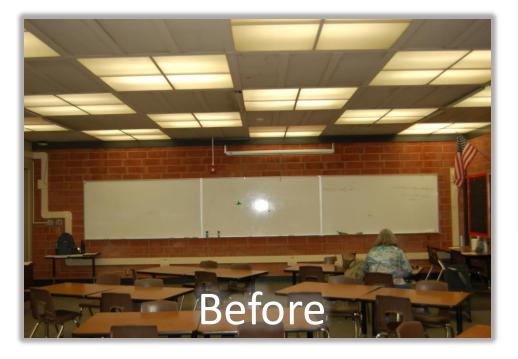

### Wilson HS Phase 2: Classroom B-7.

### Los Altos HS Phase 2: Classroom A-10.

CUMMING 11 GROUP

### Stimson Learning Center: Classroom.

CUMMING 12 GROUP

**QUESTIONS & ANSWERS**