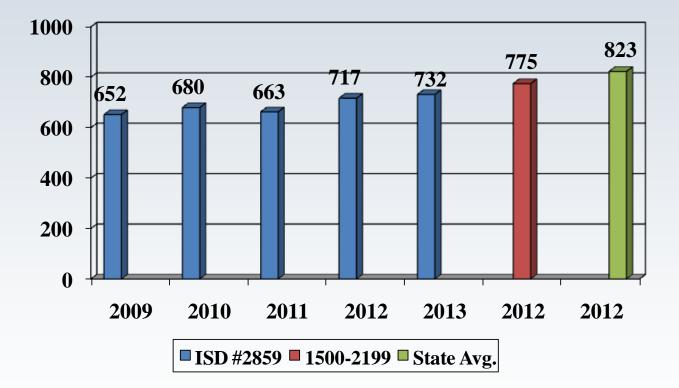

## ISD #2859 Glencoe - Silver Lake Regular Instruction

Regular Instruction - includes all activities dealing directly with the teaching of pupils including co-curricular and extra-curricular activities (excluding special ed, vocational and community education instruction)