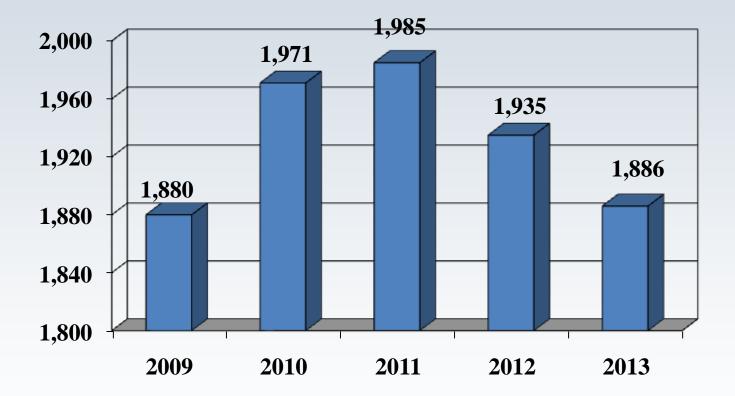

# ISD #2859 Glencoe - Silver Lake WADM'S

ISD #2859 Glencoe - Silver LakeDistrict and School Admin - all costs related to providing administration to<br/>the District (Board of Education, Superintendent, Principals, Line<br/>administrators, etc.)