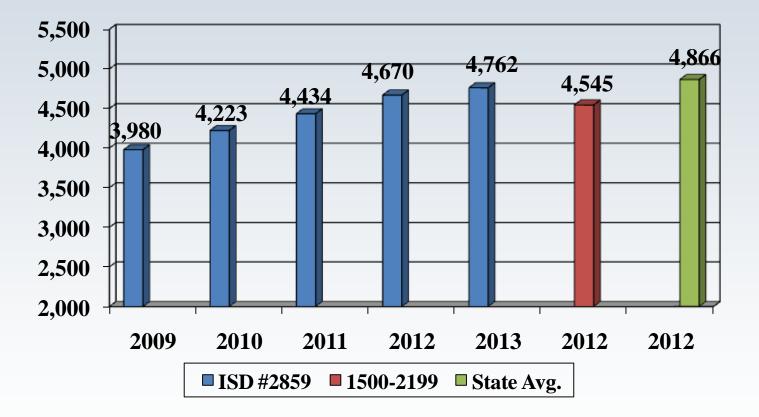

## ISD #2859 Glencoe - Silver Lake Regular Instruction

Regular Instruction - includes all activities dealing directly with the teaching of pupils including co-curricular and extra-curricular activities (excluding special ed, vocational and community education instruction)