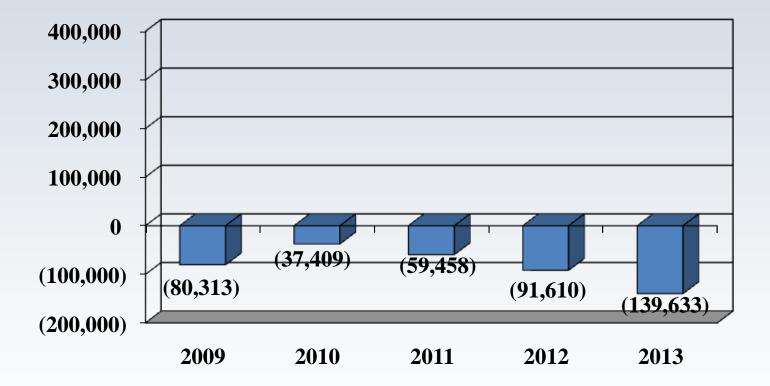

#### INDEPENDENT SCHOOL DISTRICT NO. 2859 COMBINING STATEMENT OF REVENUES, EXPENDITURES, AND CHANGES IN FUND BALANCES GENERAL FUND YEAR ENDED JUNE 30, 2013

|                                                | Nonspendable,             |            |                                     |          | Capital Related Restrictions |           |                    |           |                         |         |       |           |            |            |
|------------------------------------------------|---------------------------|------------|-------------------------------------|----------|------------------------------|-----------|--------------------|-----------|-------------------------|---------|-------|-----------|------------|------------|
|                                                | Assigned, &<br>Unassigned |            | Non-Capital<br>Related Restrictions |          | Operating<br>Capital         |           | Health &<br>Safety |           | Deferred<br>Maintenance |         |       |           |            | General    |
|                                                |                           |            |                                     |          |                              |           |                    |           |                         |         | Total |           | Fund Total |            |
| Revenues                                       | \$                        | 15,612,421 | \$                                  | 36,619   | \$                           | 434,865   | \$                 | 39,392    | \$                      | 121,010 | \$    | 595,267   | \$         | 16,244,307 |
| Expenditures and<br>Operating transfers        |                           | 15,875,326 |                                     | 126,514  |                              | 281,444   |                    | 87,415    |                         | 68,695  |       | 437,554   |            | 16,439,394 |
| Excess (Deficit) Revenues<br>Over Expenditures |                           | (262,905)  |                                     | (89,895) |                              | 153,421   |                    | (48,023)  |                         | 52,315  |       | 157,713   |            | (195,087)  |
|                                                |                           |            |                                     |          |                              |           |                    |           |                         |         |       |           |            |            |
| Fund Balance June 30, 2012                     |                           | 4,975,549  |                                     | 116,314  |                              | 953,525   |                    | (91,610)  |                         | 1,126   |       | 863,041   |            | 5,954,904  |
| Fund Balance June 30, 2013                     | \$                        | 4,712,644  | \$                                  | 26,419   | \$                           | 1,106,946 | \$                 | (139,633) | \$                      | 53,441  | \$    | 1,020,754 | \$         | 5,759,817  |

# ISD #2859 Glencoe - Silver Lake General Fund Health and Safety Fund Balance