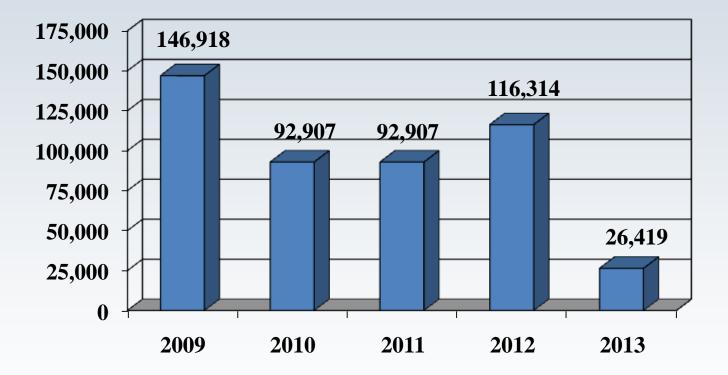

#### INDEPENDENT SCHOOL DISTRICT NO. 2859 COMBINING STATEMENT OF REVENUES, EXPENDITURES, AND CHANGES IN FUND BALANCES GENERAL FUND YEAR ENDED JUNE 30, 2013

|                                                | Nonspendable,             |            |                                     |          | Capital Related Restrictions |           |                    |           |                         |         |       |           |            |            |
|------------------------------------------------|---------------------------|------------|-------------------------------------|----------|------------------------------|-----------|--------------------|-----------|-------------------------|---------|-------|-----------|------------|------------|
|                                                | Assigned, &<br>Unassigned |            | Non-Capital<br>Related Restrictions |          | Operating<br>Capital         |           | Health &<br>Safety |           | Deferred<br>Maintenance |         |       |           |            | General    |
|                                                |                           |            |                                     |          |                              |           |                    |           |                         |         | Total |           | Fund Total |            |
| Revenues                                       | \$                        | 15,612,421 | \$                                  | 36,619   | \$                           | 434,865   | \$                 | 39,392    | \$                      | 121,010 | \$    | 595,267   | \$         | 16,244,307 |
| Expenditures and<br>Operating transfers        |                           | 15,875,326 |                                     | 126,514  |                              | 281,444   |                    | 87,415    |                         | 68,695  |       | 437,554   |            | 16,439,394 |
| Excess (Deficit) Revenues<br>Over Expenditures |                           | (262,905)  |                                     | (89,895) |                              | 153,421   |                    | (48,023)  |                         | 52,315  |       | 157,713   |            | (195,087)  |
|                                                |                           |            |                                     |          |                              |           |                    |           |                         |         |       |           |            |            |
| Fund Balance June 30, 2012                     |                           | 4,975,549  |                                     | 116,314  |                              | 953,525   |                    | (91,610)  |                         | 1,126   |       | 863,041   |            | 5,954,904  |
| Fund Balance June 30, 2013                     | \$                        | 4,712,644  | \$                                  | 26,419   | \$                           | 1,106,946 | \$                 | (139,633) | \$                      | 53,441  | \$    | 1,020,754 | \$         | 5,759,817  |

# ISD #2859 Glencoe - Silver Lake General Fund Restricted Balance (Excluding Capital Related)