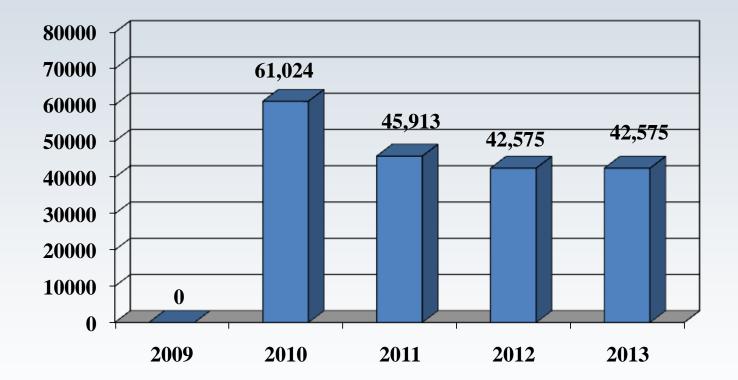

|       |           |            |            |
| Fund Balance June 30, 2012                     |                           | 4,975,549  |                                     | 116,314  |                              | 953,525   |                    | (91,610)  |                         | 1,126   |       | 863,041   |            | 5,954,904  |
| Fund Balance June 30, 2013                     | \$                        | 4,712,644  | \$                                  | 26,419   | \$                           | 1,106,946 | \$                 | (139,633) | \$                      | 53,441  | \$    | 1,020,754 | \$         | 5,759,817  |



# ISD #2859 Glencoe - Silver Lake General Fund Unassigned Balance



2009 shows Unreserved/Undesignated Fund Balance



©2012 CliftonLarsonAllen LLP



2009 shows Unreserved/Undesignated Fund Balance



©2012 CliftonLarsonAllen LLP

# ISD #2859 Glencoe - Silver Lake General Fund Health and Safety Fund Balance





# ISD #2859 Glencoe - Silver Lake General Fund Restricted Balance (Excluding Capital Related)





# ISD #2859 Glencoe - Silver Lake General Fund Operating Capital Fund Balance





#### ISD #2859 Glencoe - Silver Lake Food Service Fund Balance





### ISD #2859 Glencoe - Silver Lake Community Service Fund Balance



196,520



#### ISD #2859 Glencoe - Silver Lake Debt Service Fund Balance





# ISD #2859 Glencoe - Silver Lake General Fund Revenue - 2013





# ISD #2859 Glencoe - Silver Lake WADM'S





ISD #2859 Glencoe - Silver LakeDistrict and School Admin - all costs related to providing administration to<br/>the Distri