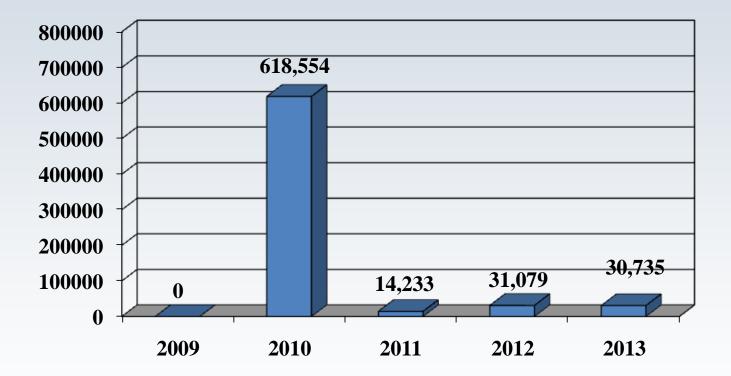

) | \$                      | 53,441  | \$    | 1,020,754 | \$         | 5,759,817  |



# ISD #2859 Glencoe - Silver Lake General Fund Unassigned Balance



2009 shows Unreserved/Undesignated Fund Balance



©2012 CliftonLarsonAllen LLP



2009 shows Unreserved/Undesignated Fund Balance



©2012 CliftonLarsonAllen LLP

# ISD #2859 Glencoe - Silver Lake General Fund Health and Safety Fund Balance





# ISD #2859 Glencoe - Silver Lake General Fund Restricted Balance (Excluding Capital Related)





# ISD #2859 Glencoe - Silver Lake General Fund Operating Capital Fund Balance





#### ISD #2859 Glencoe - Silver Lake Food Service Fund Balance





### ISD #2859 Glencoe - Silver Lake Community Service Fund Balance



196,520



#### ISD #2859 Glencoe - Silver Lake Debt Service Fund Balance





# ISD #2859 Glencoe - Silver Lake General Fund Revenue - 2013





# ISD #2859 Glencoe - Silver Lake WADM'S





ISD #2859 Glencoe - Silver LakeDistrict and School Admin - all costs related to providing administration to<br/>the District (Board of Education, Superintendent, Principals, Line<br/>administrators, etc.)





## ISD #2859 Glencoe - Silver Lake Regular Instruction

Regular Instruction - includes all activities dealing directly with the teaching of pupils including co-curricular and extra-curricular activities (excluding special ed, vocational and community education instruction)





#### ISD #2859 Glencoe - Silver Lake Vocational Instruction

Vocational Instruction - consists of costs related to career exploration, job-entry skills, job upgrading, and occupational training