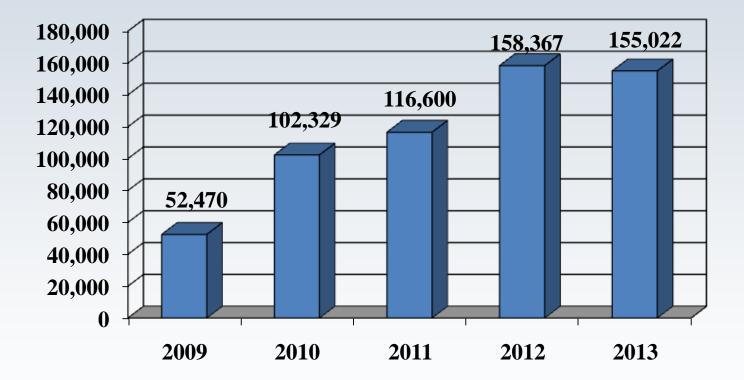

| 4,712,644  | \$                                  | 26,419   | \$                           | 1,106,946 | \$                 | (139,633) | \$                      | 53,441  | \$    | 1,020,754 | \$         | 5,759,817  |



# ISD #2859 Glencoe - Silver Lake General Fund Unassigned Balance



2009 shows Unreserved/Undesignated Fund Balance



©2012 CliftonLarsonAllen LLP



2009 shows Unreserved/Undesignated Fund Balance



©2012 CliftonLarsonAllen LLP

# ISD #2859 Glencoe - Silver Lake General Fund Health and Safety Fund Balance





# ISD #2859 Glencoe - Silver Lake General Fund Restricted Balance (Excluding Capital Related)





# ISD #2859 Glencoe - Silver Lake General Fund Operating Capital Fund Balance





#### ISD #2859 Glencoe - Silver Lake Food Service Fund Balance





### ISD #2859 Glencoe - Silver Lake Community Service Fund Balance



196,520



#### ISD #2859 Glencoe - Silver Lake Debt Service Fund Balance





# ISD #2859 Glencoe - Silver Lake General Fund Revenue - 2013





# ISD #2859 Glencoe - Silver Lake WADM'S





ISD #2859 Glencoe - Silver LakeDistrict and School Admin - all costs related to providing administration to<br/>the District (Board of Education, Superintendent, Principals, Line<br/>administrators, etc.)





## ISD #2859 Glencoe - Silver Lake Regular Instruction

Regular Instruction - includes all activities dealing directly with the teaching of pupils including co-curricular and extra-curricular activities (excluding special ed, vocational and community education instruction)





#### ISD #2859 Glencoe - Silver Lake Vocation