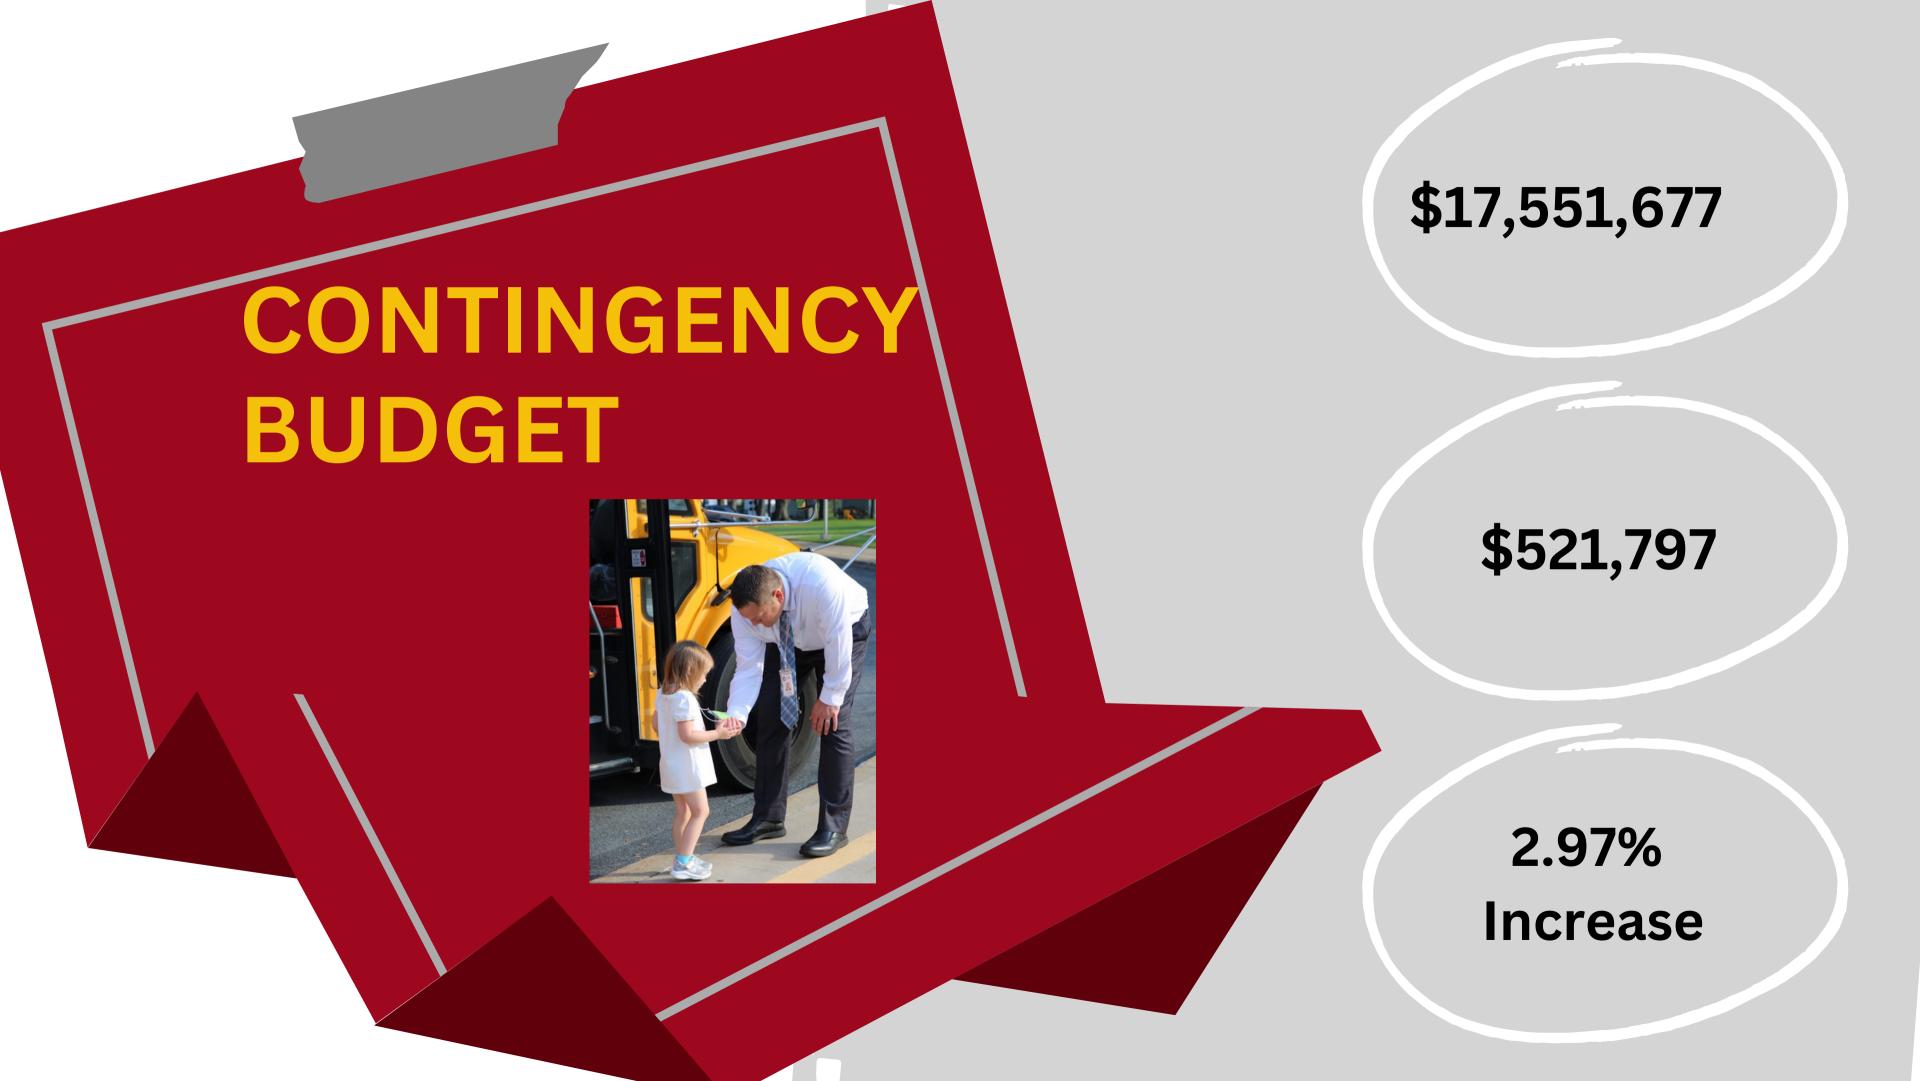

Contingency Budget

If the Budget is not approved, the BOE may:

Seek another vote in June with the same or different budget

OR

Implement the contingent budget with no June vote

## Contingency Budget

Tax Levy must equal the previous year: \$6,761,365

GOALS: Ensure the health and safety of students and staff while preserving the property of the district while maintaining the Administrative Cap from the prior year.