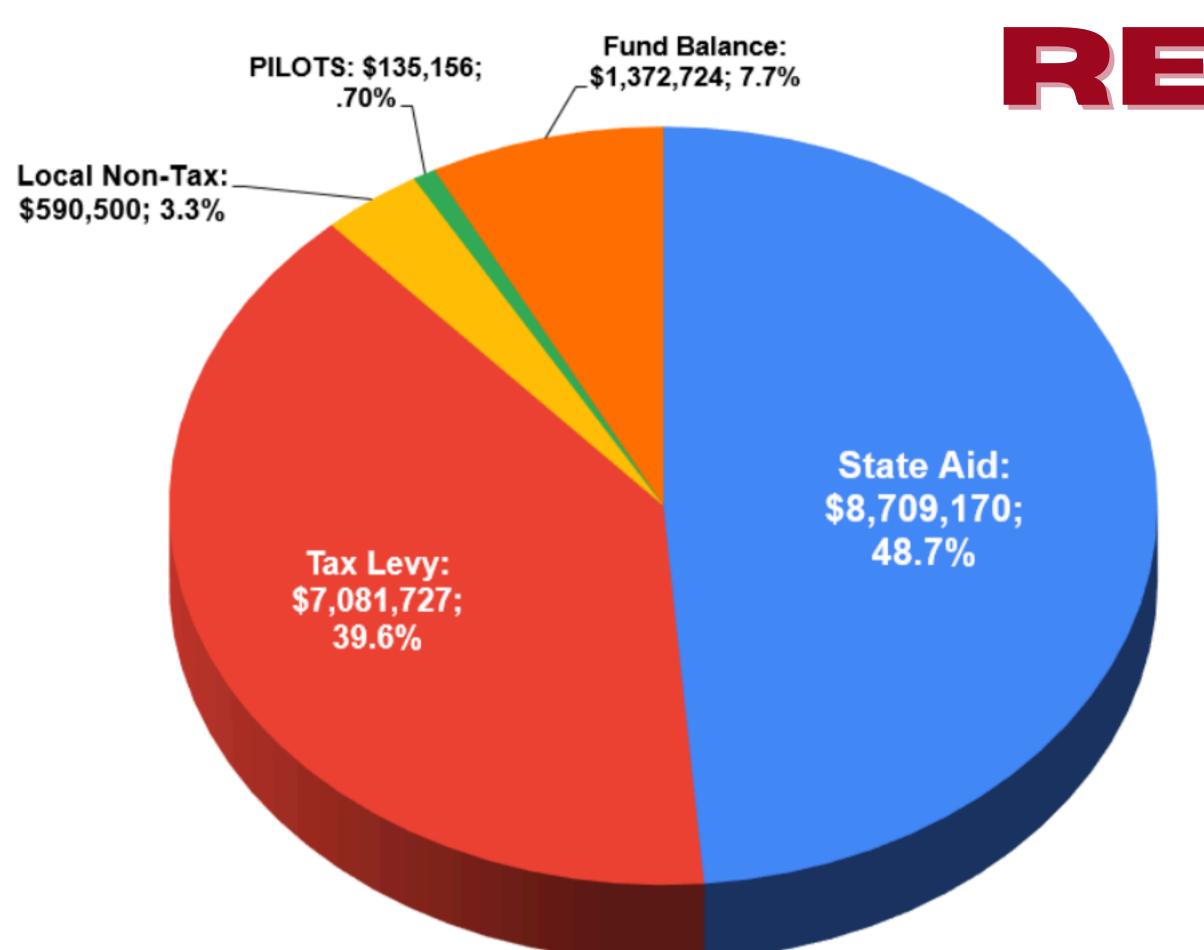

## Revenue

| Capital Category          | 2023-2024           | 2024-2025           | Variance         |
|---------------------------|---------------------|---------------------|------------------|
| State Aid                 | \$7,956,698         | \$8,709,169         | *\$752,471       |
| Property Tax Levy         | 6,761,365           | 7,081,727           | 320,362          |
| PILOTS                    | 99,230              | 135,156             | 35,953           |
| Local Non-Tax             | 542,027             | 407,500             | (134,527)        |
| Reserves                  | 0                   | 183,000             | 183,000          |
| Appropriated Fund Balance | 1,680,587           | 1,372,724           | (307,863)        |
| Total                     | <u>\$17,039,880</u> | <u>\$17,889,277</u> | <u>\$849,397</u> |