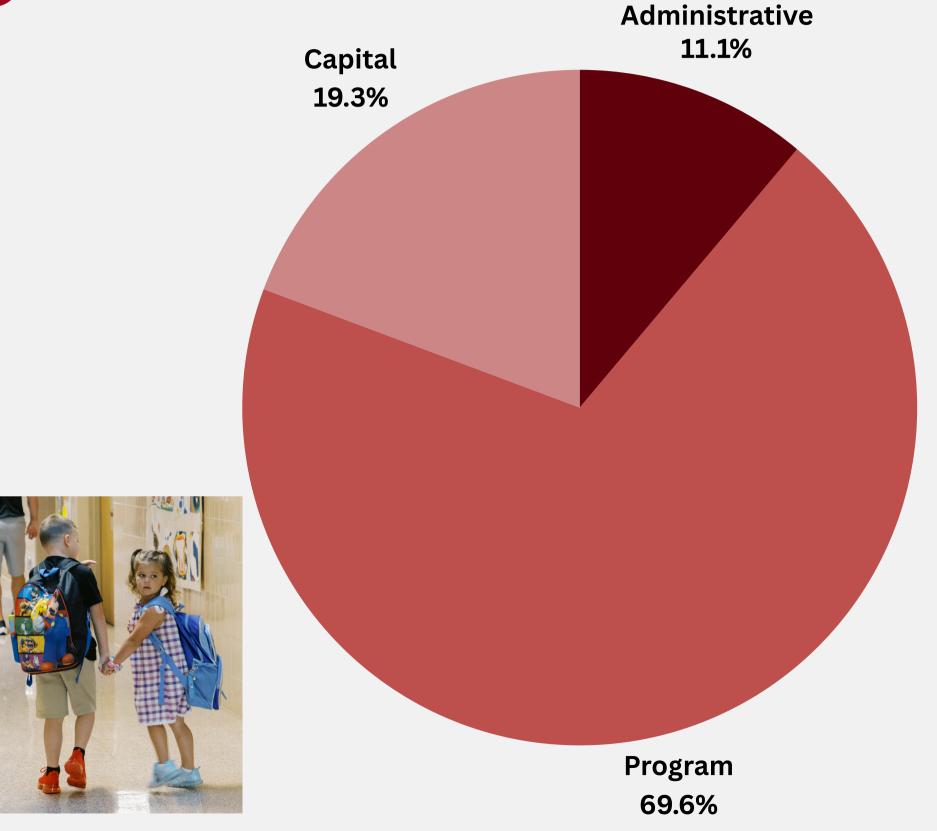

## Three Part Budget

| <u>Program</u>              | \$12,443,518 | 69.6% |
|-----------------------------|--------------|-------|
| <u>Capital</u>              | \$2,550,593  | 19.3% |
| Administration              | \$1,993,394  | 11.1% |
| Total<br>Proposed<br>Budget | \$17,889,277 | 100%  |