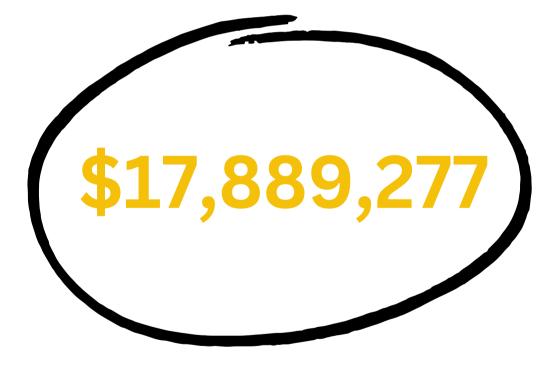

## Three Part Budget

| <u>Program</u>              | \$12,443,518 | 69.6% |
|-----------------------------|--------------|-------|
| <u>Capital</u>              | \$2,550,593  | 19.3% |
| Administration              | \$1,993,394  | 11.1% |
| Total<br>Proposed<br>Budget | \$17,889,277 | 100%  |

## Revenue

| Capital Category          | 2023-2024           | 2024-2025           | Variance         |
|---------------------------|---------------------|---------------------|------------------|
| State Aid                 | \$7,956,698         | \$8,709,169         | *\$752,471       |
| Property Tax Levy         | 6,761,365           | 7,081,727           | 320,362          |
| PILOTS                    | 99,230              | 135,156             | 35,953           |
| Local Non-Tax             | 542,027             | 407,500             | (134,527)        |
| Reserves                  | 0                   | 183,000             | 183,000          |
| Appropriated Fund Balance | 1,680,587           | 1,372,724           | (307,863)        |
| Total                     | <u>\$17,039,880</u> | <u>\$17,889,277</u> | <u>\$849,397</u> |

Paul Piersma Amy Mayo

% Increase from 2023-2024 Budget 4.75%

\$ Increase from 2023-2024 Budget \$849,397

2024-2025 Expense Budget \$17,889,277

Projected Revenues \$16,516,552

Projected Appropriated Fund Balance \$1,372,724

2024-2025 Proposed Budget \$17,889,277