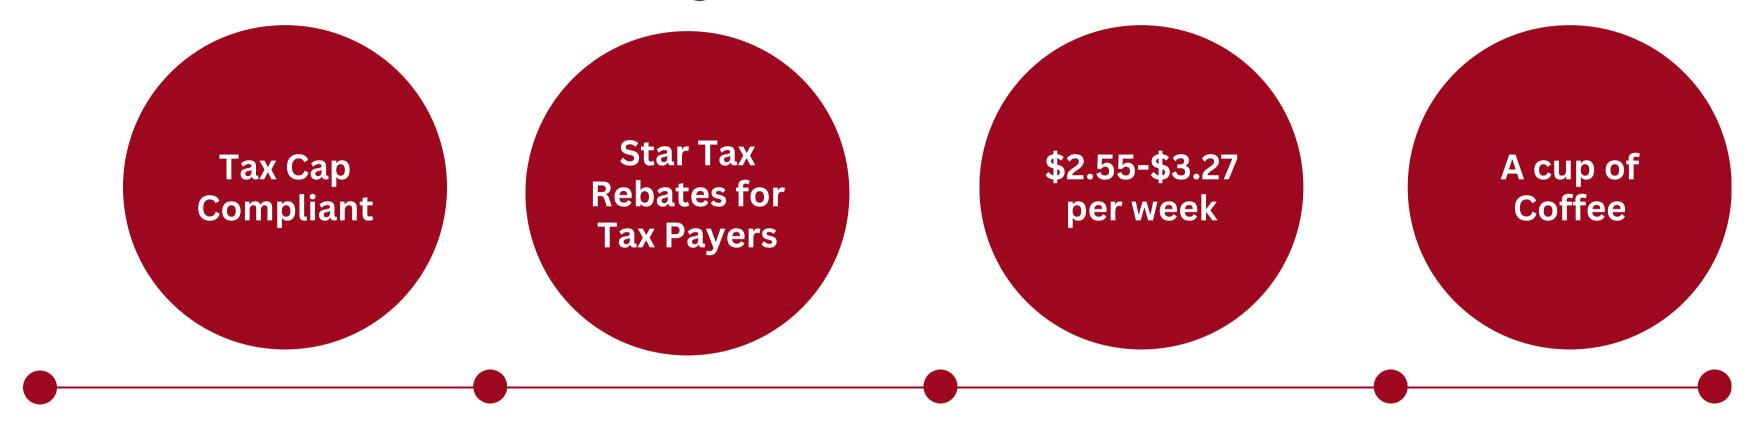

#### 4.74% Tax Levy - What does it mean?

Rome -\$3.24 per Week

Floyd -\$2.55 per Week

Marcy -\$2.80 per Week Whitesboro - \$3.27 per Week

Estimated Additional Annual Tax for a Home Assessed at \$100,000

Estimates are based on the 2023-24 Equalization Rates, variances will occur once the new rates for 2024-25 are updated.