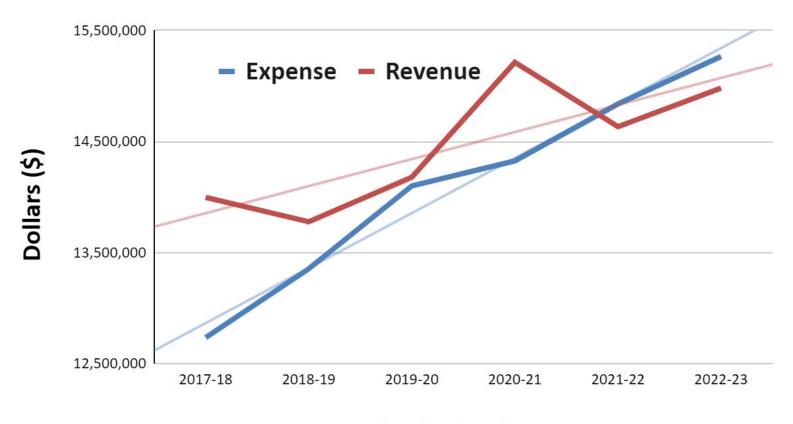

#### **REVENUES COMPARED TO EXPENSES**

**Fiscal School Year** 

#### **REVENUES COMPARED TO EXPENSES**

**Fiscal School Year** 

| REVENUES DETAILED                           | 20-21             | 21-22             | 22-23     |
|---------------------------------------------|-------------------|-------------------|-----------|
| Description                                 | Revenue<br>Earned | Revenue<br>Earned | Budget    |
| REAL PROPERTY TAXES                         | 5,309,187         | 5,350,644         | 6,618,827 |
| Other Payments in Lieu of Taxes             | 177,830           | 186,306           | 49,533    |
| Star Tax Payments                           | 846,476           | 810,069           | 0         |
| DAY SCHOOL TUITION - OTHER DISTRICTS IN NYS | 267,242           | 56,166            | 0         |
| INTEREST                                    | 7,083             | 648               | 31,000    |
| RENTAL OF REAL PROPERTY BOCES               | 0                 | 1,000             | 1,000     |
| SALE OF SCRAP AND EXCESS                    | 8,379             | 5,980             | 0         |
|                                             |                   | 1                 |           |