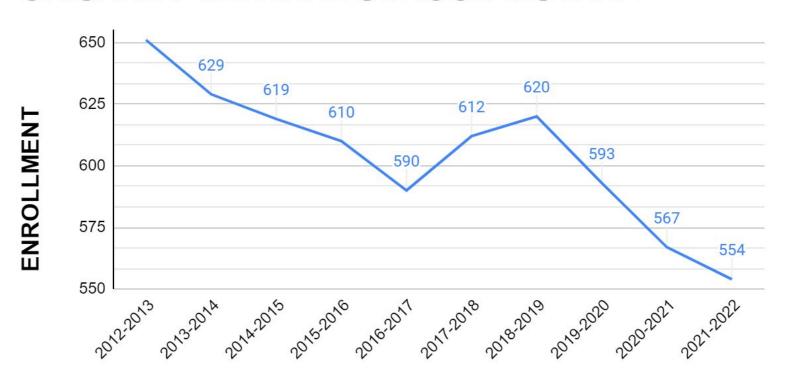

rondack     | \$13.7    |
|                                                                                                                                                                                                                                                                                                                                                                                                                                                                                                                                                                                                                                                                                              | Poland         | \$12.9    |

Average \$18.60 Median \$18.86

#### ORISKANY CENTRAL SCHOOL DISTRICT



#### **SCHOOL YEAR**

## **ORISKANY**

#### TAX CAP REVISITED

**CENTRAL SCHOOL DISTRICT** 

| TAX LEVY LIMIT                | \$6,618,827 |
|-------------------------------|-------------|
| Allowable Increase in Dollars | \$287,422   |
| Allowable Increase in %       | 4.54%       |

| ALLOWABLE   |               |
|-------------|---------------|
| INCREASE    | \$287,422.00  |
| GROWTH      | -\$29,124     |
| PILOT SHIFT | -\$133,458.00 |
| TOTAL       | \$124,840.00  |

\*REALITY: 2% TAX LEVY INCREASE

## **REVENUES**

2022-2023 PRELIMINARY BUDGET



#### **REVENUES COMPARED TO EXPENSES**



**Fiscal School Year** 

#### **REVENUES COMPARED TO EXPENSES**



**Fiscal School Year** 

| REVENUES DETAILED                           | 20-21             | 21-22             | 22-23     |
|--