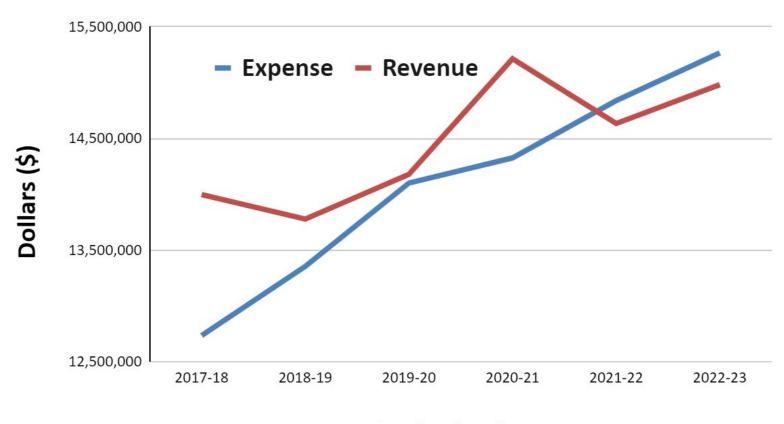

#### **REVENUES COMPARED TO EXPENSES**

**Fiscal School Year** 

#### **REVENUES COMPARED TO EXPENSES**

**Fiscal School Year** 

| REVENUES DETAILED                           | 20-21             | 21-22             | 22-23     |
|---------------------------------------------|-------------------|-------------------|-----------|
| Description                                 | Revenue<br>Earned | Revenue<br>Earned | Budget    |
| REAL PROPERTY TAXES                         | 5,309,187         | 5,350,644         | 6,618,827 |
| Other Payments in Lieu of Taxes             | 177,830           | 186,306           | 49,533    |
| Star Tax Payments                           | 846,476           | 810,069           | 0         |
| DAY SCHOOL TUITION - OTHER DISTRICTS IN NYS | 267,242           | 56,166            | 0         |
| INTEREST                                    | 7,083             | 648               | 31,000    |
| RENTAL OF REAL PROPERTY BOCES               | 0                 | 1,000             | 1,000     |
| SALE OF SCRAP AND EXCESS                    | 8,379             | 5,980             | 0         |
|                                             |                   | 1                 |           |