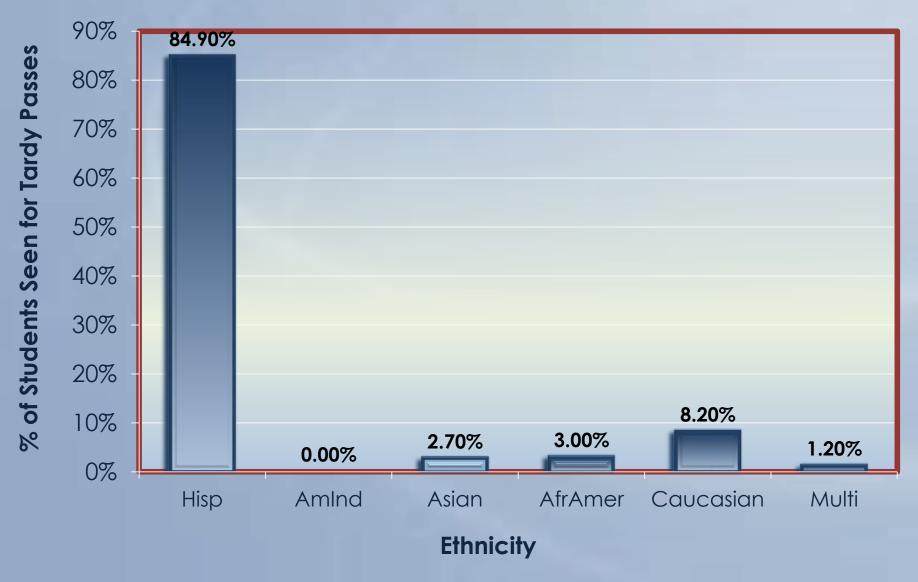

### School Year 2023/2024 Total Visits to Deans % by Ethnicity (Tardy Passes Issued)