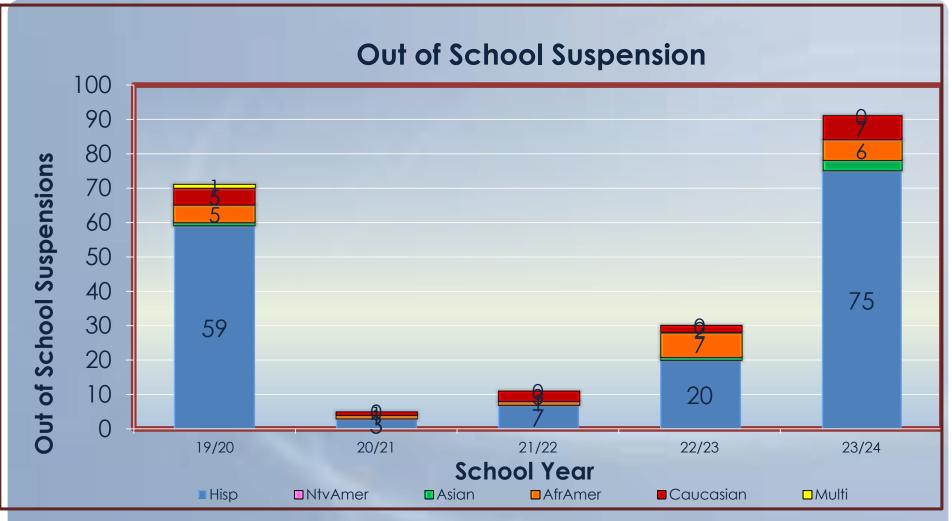

School Year 2023/24
OSS Issued By Ethnicity

School Year 2023/24
In School Suspensions by Reason

#### **Out of School Suspension**

| Reason                              | Count | Pct     |
|-------------------------------------|-------|---------|
| DD-Disobedience/Disrespect          | 3     | 3.30%   |
| FI-Fighting                         | 38    | 41.76%  |
| GD-Gross Disobedience / Disrespect  | 4     | 4.40%   |
| GR-Gang Activity                    | 13    | 14.29%  |
| IB-Inappropriate Behavior           | 5     | 5.49%   |
| MI_Miscounduct                      | 4     | 4.40%   |
| PDP-Possesion Of Drug Paraphernalia | 1     | 1.10%   |
| TA-Tardy to Class                   | 2     | 2.20%   |
| THV-Threat of Weapon                | 1     | 1.10%   |
| TR-Truant All Day                   | 6     | 6.59%   |
| TU Truant to Class                  | 6     | 6.59%   |
| UIA-Under the influence of Alcohol  | 4     | 4.40%   |
| UID-Under the influence of Drugs    | 2     | 2.20%   |
| VA-Vandalism                        | 1     | 1.10%   |
| WP-Weapon Violation                 | 1     | 1.10%   |
| Total                               | 91    | 100.00% |

## ISS, OSS and Total Number of School Suspensions Issued By School Year