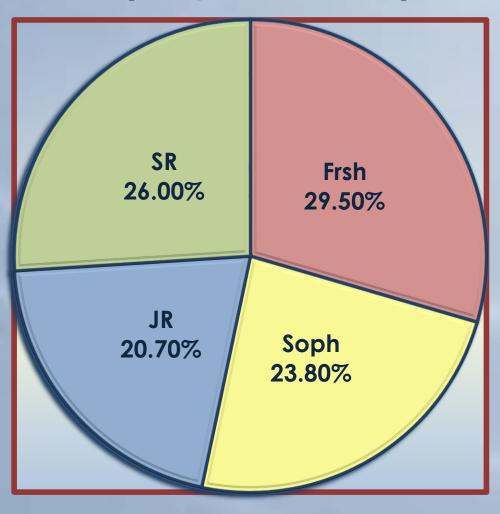

#### School Year 2023/2024 Total Visits to Deans % by Grade Level (Tardy Passes Issues)

■ Frsh ■ Soph ■ JR ■ SR