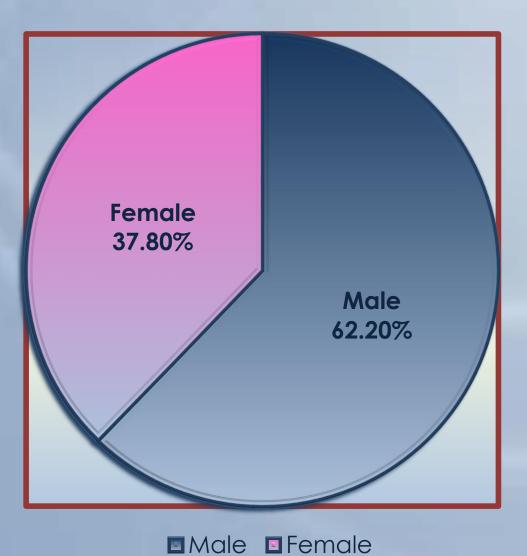

### School Year 2023/2024 Total Visits to Deans % by Gender (Tardy Passes Issues)