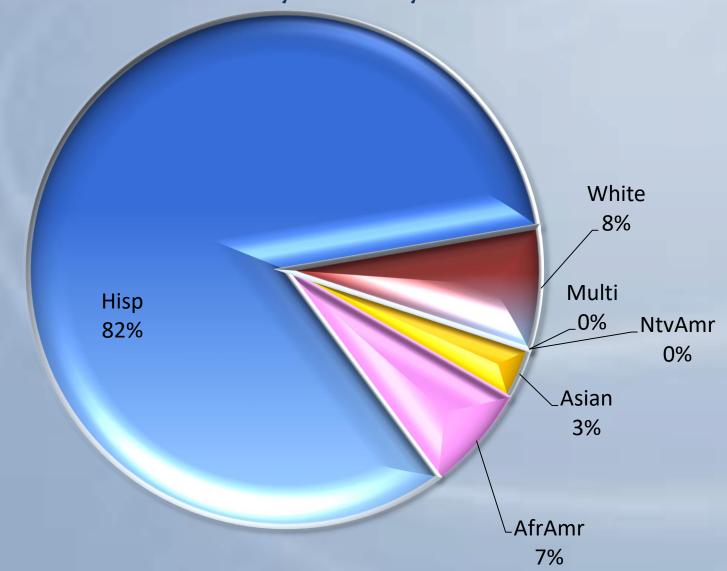

### School Year 2023/2024 Total Visits to Deans by Ethnicity (Excluding Tardy Passes)