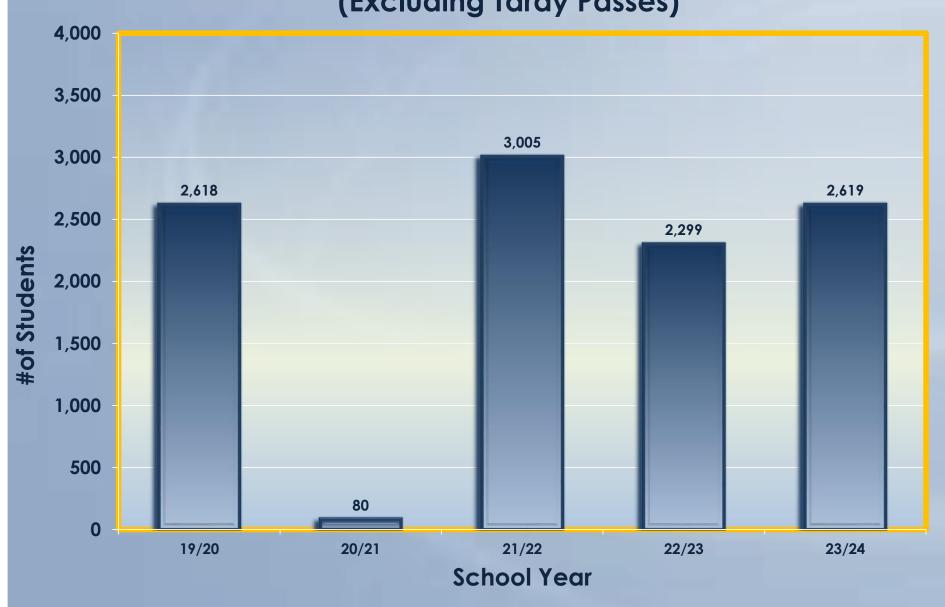

## Annual Discipline Report 2023-2024

#### Discipline Infractions

(excluding Tardy Passes)

2023-2024





### School Year 2023/2024 Total Visits to Deans by Grade Level (Excluding Tardy Passes)







### School Year 2023/2024 Total Visits to Deans by Ethnicity (Excluding Tardy Passes)





#### School Year 2023/2024 Total Visits to Deans by Gender (Excluding Tardy Passes)







■ Male □ Female

| Reason                                      | Frequency | Percent |
|---------------------------------------------|-----------|---------|
| reason                                      | 198       | 7.6     |
| CH-Cheating                                 | 2         | 0.1     |
| CL-Classroom Misconduct                     | 6         | 0.2     |
| DD-Disobedience / Disrespect                | 4         | 0.2     |
| ED-Electronic Device                        | 68        | 2.6     |
| FI-Fighting