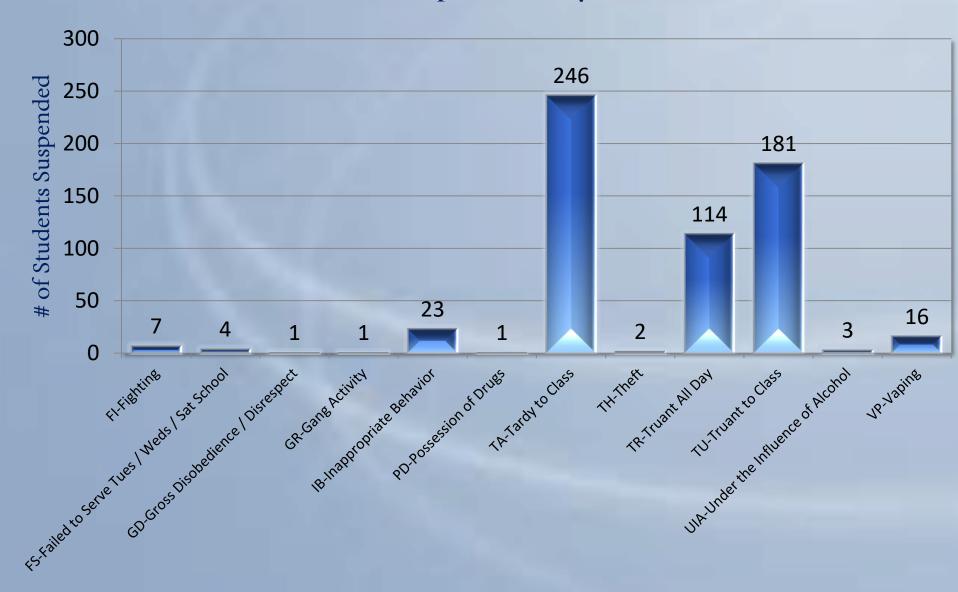

#### **In School Suspension**

| Reason                               | Count | PCT     |
|--------------------------------------|-------|---------|
| FI-Fighting                          | 7     | 1.17%   |
| FS-Failed to Serve Tues / Weds / Sat | 4     | 0.67%   |
| GD-Gross Disobedience / Disrespect   | 1     | 0.17%   |
| GR-Gang Activity                     | 1     | 0.17%   |
| IB-Inappropriate Behavior            | 23    | 3.84%   |
| PD-Possession of Drugs               | 1     | 0.17%   |
| TA-Tardy to Class                    | 246   | 41.07%  |
| TH-Theft                             | 2     | 0.33%   |
| TR-Truant All Day                    | 114   | 19.03%  |
| TU-Truant to Class                   | 181   | 30.22%  |
| UIA-Under the Influence of Alcohol   | 3     | 0.50%   |
| VP-Vaping                            | 16    | 2.67%   |
| Total                                | 599   | 100.00% |