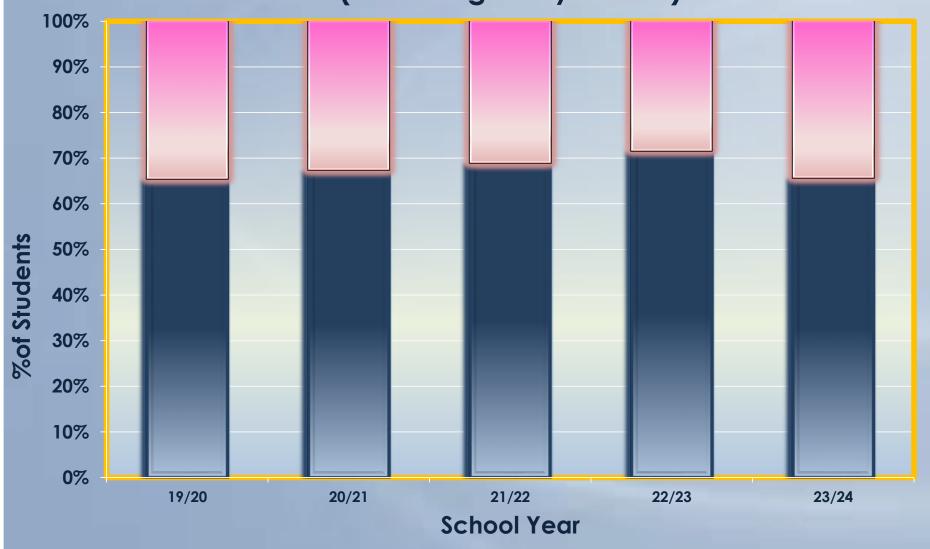

### School Year 2023/2024 Total Visits to Deans % by Gender (Tardy Passes Issues)