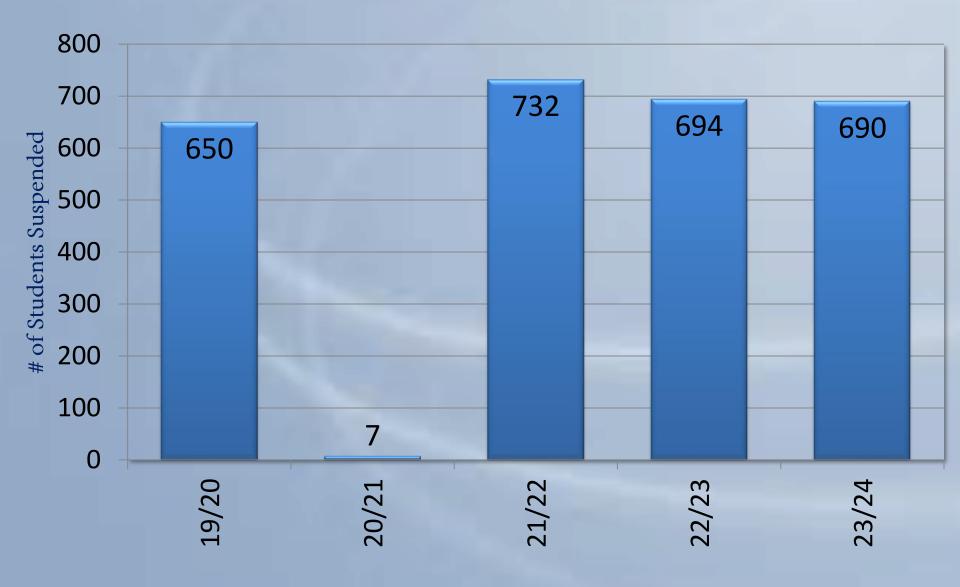

#### Total Number of School Suspensions Issued By School Year (ISS and OSS Combined)

■ Total Number of Suspensions

|                | Hisp | NtvAmer | Asian | AfrAmer | Caucasian | Multi |
|----------------|------|---------|-------|---------|-----------|-------|
| 19/20          | 59   | 0       | 1     | 5       | 5         | 1     |
| 20/21          | 3    | 0       | 0     | 1       | 1         | 0     |
| 21/22          | 7    | 0       | 0     | 1       | 3         | 0     |
| 22/23<br>23/24 | 20   | 0       | 1     | 7       | 2         | 0     |
| 23/24          | 75   | 0       | 3     | 6       | 7         | 0     |

## ISS, OSS and Total Number of School Suspensions Issued By School Year