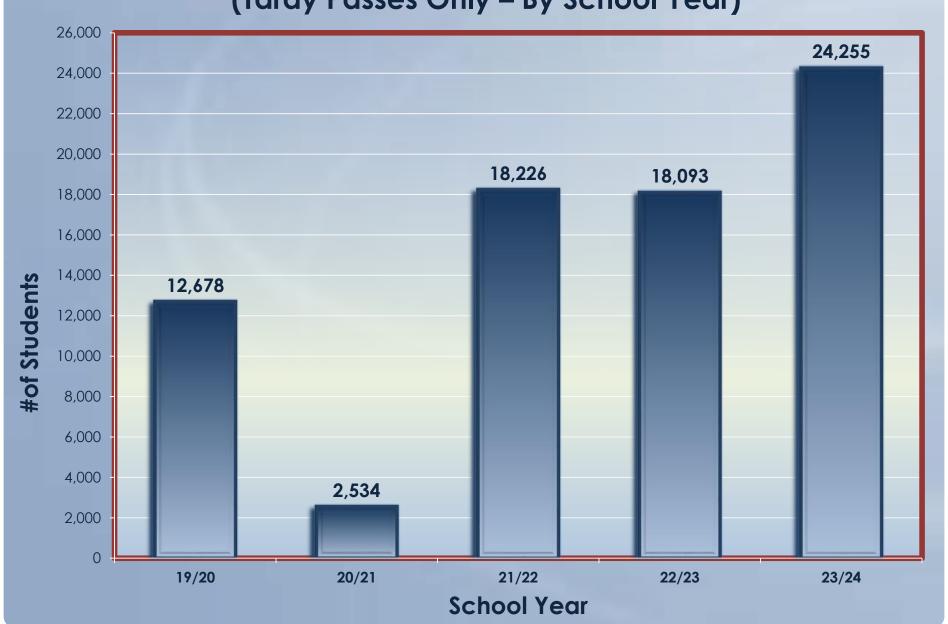

ardy to Class                           | 1410      | 53.8    |
| TH-Theft                                    | 3         | 0.1     |
| THV-Threat of Violence/Weapon               | 2         | 0.1     |
| TR-Truant All Day                           | 127       | 4.8     |
| TU-Truant to Class                          | 351       | 13.4    |
| UIA-Under the Influence of Alcohol          | 6         | 0.2     |
| UID-Under the Influence of Drugs            | 1         | 0.0     |
| VA-Vandalism                                | 4         | 0.2     |
| VP-Vaping                                   | 26        | 1.0     |
| WP-Weapon Violation                         | 1         | 0.0     |
| Total                                       | 2619      | 100.0   |

# TARDY PASSES ISSUED 2023-2024





### School Year 2023/2024 Total Visits to Deans % by Month (Tardy Passes Issued)



#### School Year 2023/2024 Total Visits to Deans % by Grade Level (Tardy Passes Issues)



■ Frsh ■ Soph ■ JR ■ SR

### School Year 2023/2024 Total Visits to Deans % by Ethnicity (Tardy Passes Issued)



### School Year 2023/2024 Total Visits to Deans % by Gender (Tardy Passes Issues)



# SUSPENSION DATA

#### Total Number of School Suspensions Issued By School Year (ISS and OSS Combined)



■ Total Number of Suspensions





|                | Hisp | NtvAmer | Asian | AfrAmer | Caucasian | Multi |
|----------------|------|---------|-------|---------|-----------|-------|
| 19/20          | 59   | 0       | 1     | 5       | 5         | 1     |
| 20/21          | 3    | 0       | 0     | 1       | 1