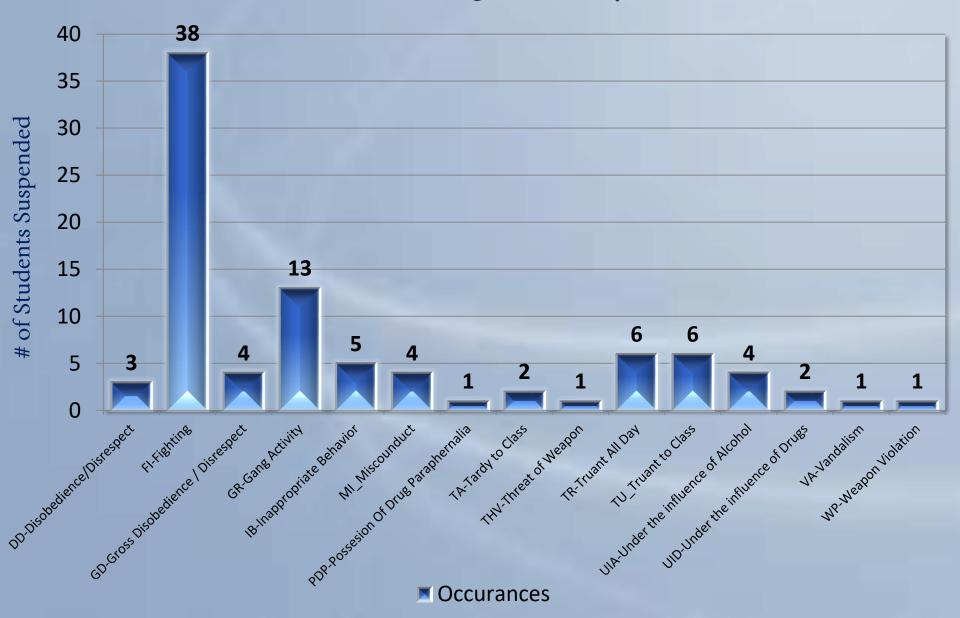

#### **Out of School Suspension**

| Reason                              | Count | Pct     |
|-------------------------------------|-------|---------|
| DD-Disobedience/Disrespect          | 3     | 3.30%   |
| FI-Fighting                         | 38    | 41.76%  |
| GD-Gross Disobedience / Disrespect  | 4     | 4.40%   |
| GR-Gang Activity                    | 13    | 14.29%  |
| IB-Inappropriate Behavior           | 5     | 5.49%   |
| MI_Miscounduct                      | 4     | 4.40%   |
| PDP-Possesion Of Drug Paraphernalia | 1     | 1.10%   |
| TA-Tardy to Class                   | 2     | 2.20%   |
| THV-Threat of Weapon                | 1     | 1.10%   |
| TR-Truant All Day                   | 6     | 6.59%   |
| TU Truant to Class                  | 6     | 6.59%   |
| UIA-Under the influence of Alcohol  | 4     | 4.40%   |
| UID-Under the influence of Drugs    | 2     | 2.20%   |
| VA-Vandalism                        | 1     | 1.10%   |
| WP-Weapon Violation                 | 1     | 1.10%   |
| Total                               | 91    | 100.00% |