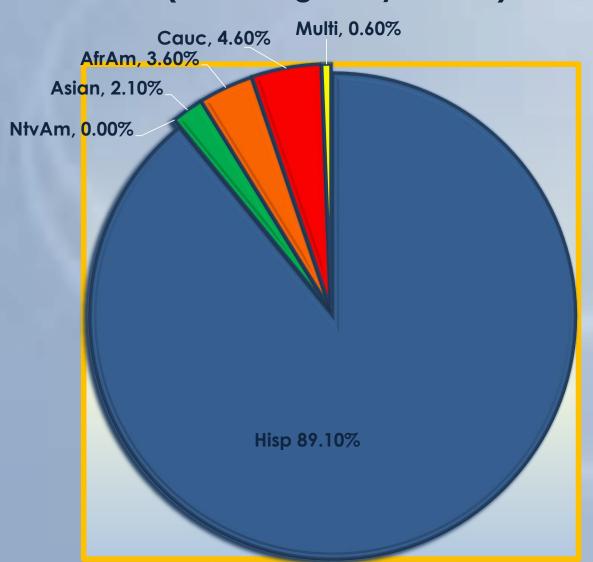

### School Year 2023/2024 Total Visits to Deans by Ethnicity (Excluding Tardy Passes)