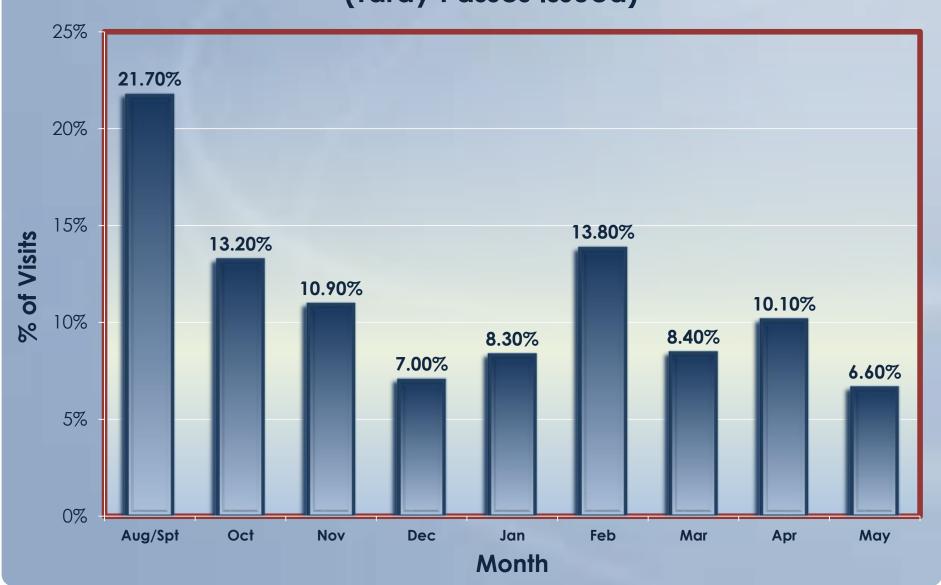

### School Year 2023/2024 Total Visits to Deans % by Month (Tardy Passes Issued)