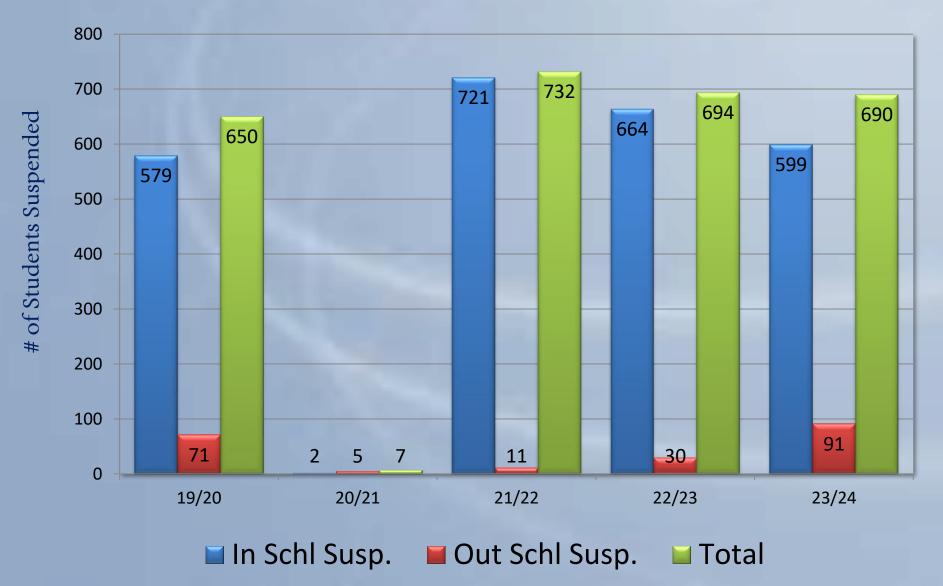

#### Total Number of School Suspensions Issued By School Year (ISS and OSS Combined)

■ Total Number of Suspensions

|                | Hisp | NtvAmer | Asian | AfrAmer | Caucasian | Multi |
|----------------|------|---------|-------|---------|-----------|-------|
| 19/20          | 59   | 0       | 1     | 5       | 5         | 1     |
| 20/21          | 3    | 0       | 0     | 1       | 1         | 0     |
| 21/22          | 7    | 0       | 0     | 1       | 3         | 0     |
| 22/23<br>23/24 | 20   | 0       | 1     | 7       | 2         | 0     |
| 23/24          | 75   | 0       | 3     | 6       | 7         | 0     |

## ISS, OSS and Total Number of School Suspensions Issued By School Year