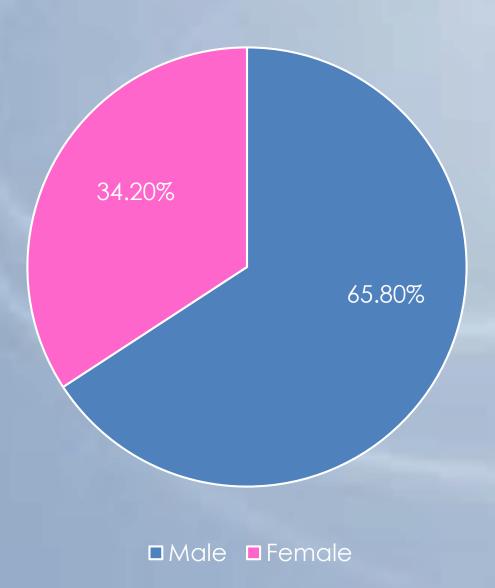

#### School Year 2023/2024 Total Visits to Deans by Gender (Excluding Tardy Passes)

■ Male □ Female

| Reason                                      | Frequency | Percent |
|---------------------------------------------|-----------|---------|
| reason                                      | 198       | 7.6     |
| CH-Cheating                                 | 2         | 0.1     |
| CL-Classroom Misconduct                     | 6         | 0.2     |
| DD-Disobedience / Disrespect                | 4         | 0.2     |
| ED-Electronic Device                        | 68        | 2.6     |
| FI-Fighting                                 | 47        | 1.8     |
| FS-Failed to Serve Tues / Weds / Sat School | 52        | 2.0     |
| FT-Failed to Serve Teacher Detention        | 1         | 0.0     |
| GD-Gross Disobedience / Disrespect          | 5         | 0.2     |
| GR-Gang Activity                            | 14        | 0.5     |
| IB-Inappropriate Behavior                   | 282       | 10.8    |
| MI-Misconduct                               | 5         | 0.2     |
| MP-Abuse of a Pass / Misuse of an ID        | 1         | 0.0     |
| PD-Possession of Drugs                      | 1         | 0.0     |
| PDP-Possesion of Drug Paraphernalia         | 1         | 0.0     |
| PF-Profanity                                | 1         | 0.0     |
| TA-Tardy to Class                           | 1410      | 53.8    |
| TH-Theft                                    | 3         | 0.1     |
| THV-Threat of Violence/Weapon               | 2         | 0.1     |
| TR-Truant All Day                           | 127       | 4.8     |
| TU-Truant to Class                          | 351       | 13.4    |
| UIA-Under the Influence of Alcohol          | 6         | 0.2     |
| UID-Under the Influence of Drugs            | 1         | 0.0     |
| VA-Vandalism                                | 4         | 0.2     |
| VP-Vaping                                   | 26        | 1.0     |
| WP-Weapon Violation                         | 1         | 0.0     |
| Total                                       | 2619      | 100.0   |