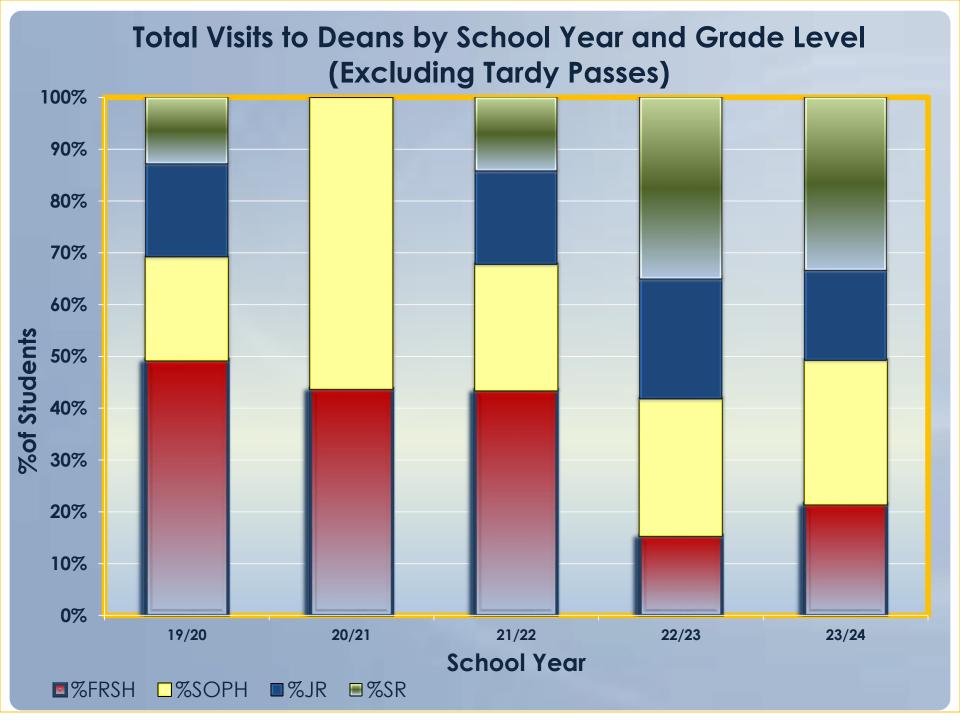

### School Year 2023/2024 Total Visits to Deans by Grade Level (Excluding Tardy Passes)