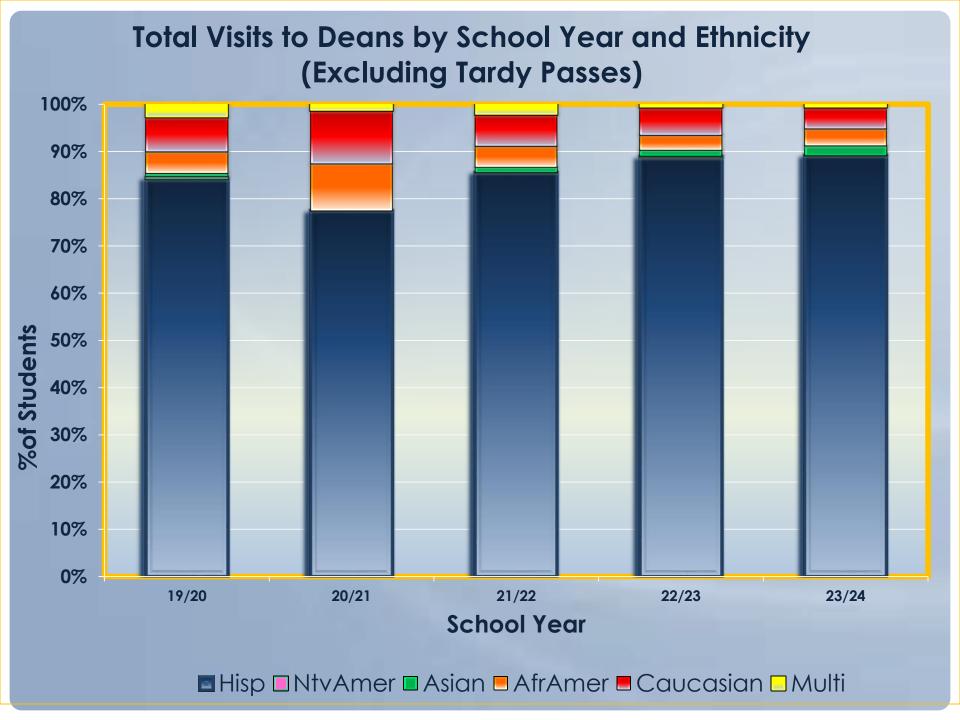

### School Year 2023/2024 Total Visits to Deans by Ethnicity (Excluding Tardy Passes)