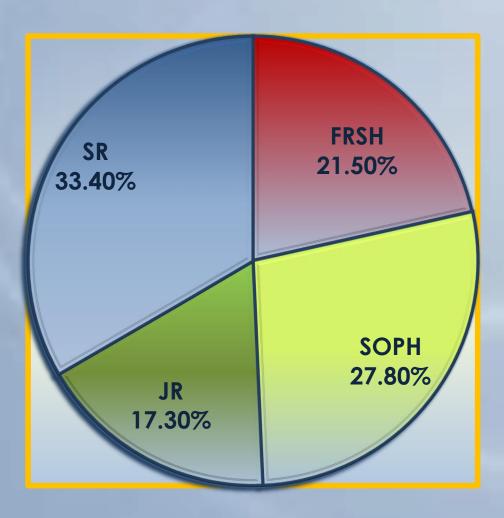

### School Year 2023/2024 Total Visits to Deans by Grade Level (Excluding Tardy Passes)