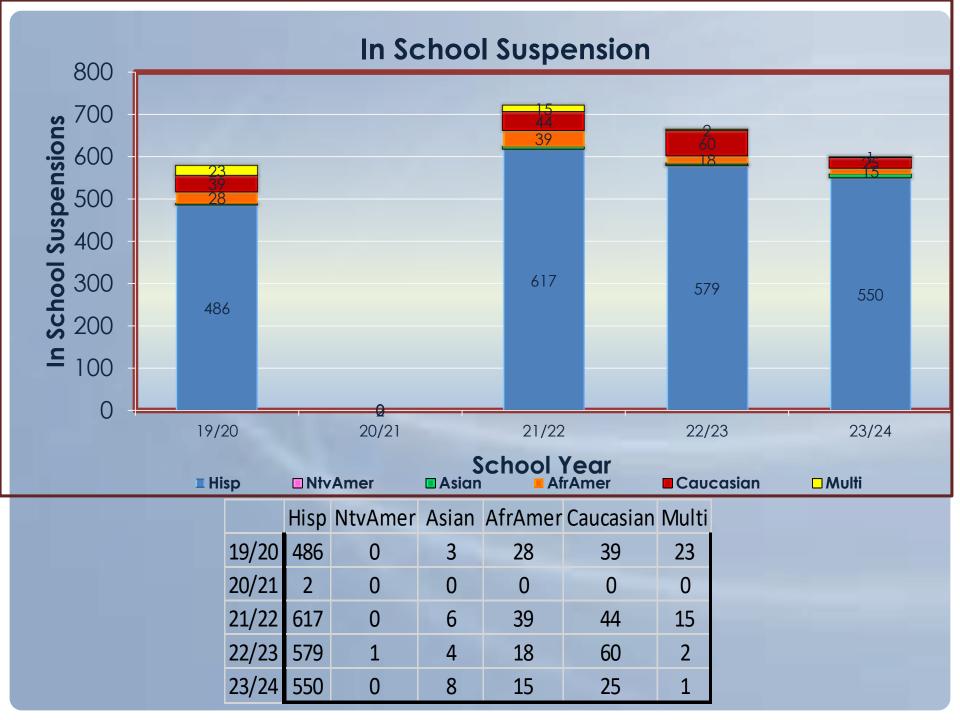

#### **In School Suspension**

| Reason                               | Count | PCT     |
|--------------------------------------|-------|---------|
| FI-Fighting                          | 7     | 1.17%   |
| FS-Failed to Serve Tues / Weds / Sat | 4     | 0.67%   |
| GD-Gross Disobedience / Disrespect   | 1     | 0.17%   |
| GR-Gang Activity                     | 1     | 0.17%   |
| IB-Inappropriate Behavior            | 23    | 3.84%   |
| PD-Possession of Drugs               | 1     | 0.17%   |
| TA-Tardy to Class                    | 246   | 41.07%  |
| TH-Theft                             | 2     | 0.33%   |
| TR-Truant All Day                    | 114   | 19.03%  |
| TU-Truant to Class                   | 181   | 30.22%  |
| UIA-Under the Influence of Alcohol   | 3     | 0.50%   |
| VP-Vaping                            | 16    | 2.67%   |
| Total                                | 599   | 100.00% |

## ISS, OSS and Total Number of School Suspensions Issued By School Year