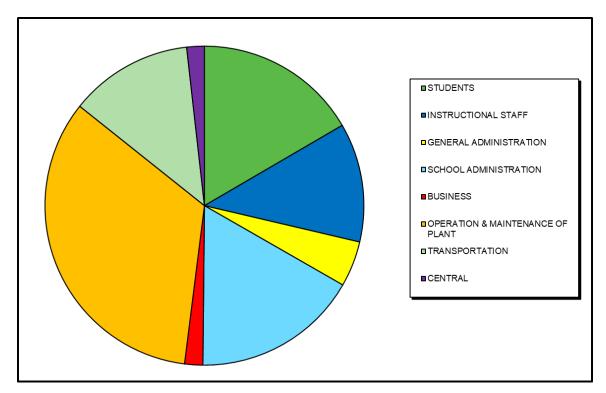

# RANKIN COUNTY SCHOOL DISTRICT BUDGETED EXPENDITURES OF SUPPORT SERVICES FISCAL YEAR 2025

|                                  | BUDGET<br>AMOUNT | PERCENT OF<br>TOTAL<br>SUPPORT<br>SERVICES | PERCENT<br>OF TOTAL<br>BUDGET |
|----------------------------------|------------------|--------------------------------------------|-------------------------------|
| STUDENTS                         | \$15,300,338     | 17.22%                                     | 5.67%                         |
| INSTRUCTIONAL STAFF              | 10,602,230       | 11.94%                                     | 3.93%                         |
| GENERAL ADMINISTRATION           | 3,924,477        | 4.42%                                      | 1.45%                         |
| SCHOOL ADMINISTRATION            | 15,528,112       | 17.48%                                     | 5.75%                         |
| BUSINESS                         | 1,674,131        | 1.88%                                      | 0.62%                         |
| OPERATION & MAINTENANCE OF PLANT | 29,268,037       | 32.94%                                     | 10.84%                        |
| TRANSPORTATION                   | 10,939,145       | 12.31%                                     | 4.05%                         |
| CENTRAL                          | 1,606,502        | 1.81%                                      | 0.59%                         |
|                                  | \$88,842,972     | 100.00%                                    | 32.90%                        |