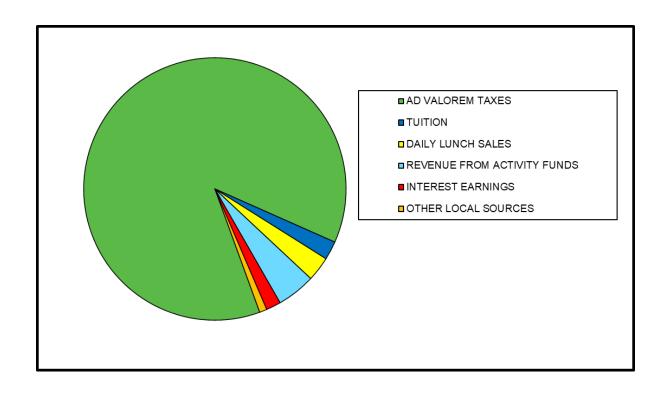

# RANKIN COUNTY SCHOOL DISTRICT BUDGETED LOCAL REVENUE FISCAL YEAR 2025

|                                | BUDGET<br>AMOUNT | PERCENT OF<br>TOTAL LOCAL<br>SOURCES | PERCENT OF<br>TOTAL<br>BUDGET |
|--------------------------------|------------------|--------------------------------------|-------------------------------|
| AD VALOREM TAXES               | \$93,800,000     | 87.72%                               | 36.43%                        |
| TUITION                        | 1,973,353        | 1.84%                                | 0.76%                         |
| DAILY LUNCH SALES              | 3,240,000        | 3.03%                                | 1.26%                         |
| REVENUE FROM ACTIVITY FUNDS    | 5,112,000        | 4.78%                                | 1.99%                         |
| INTEREST EARNINGS              | 1,881,200        | 1.76%                                | 0.73%                         |
| OTHER LOCAL SOURCES            | 926,247          | 0.87%                                | 0.36%                         |
| TOTAL BUDGETED LOCAL REVENUE _ | \$106,932,800    | 100.00%                              | 41.53%                        |