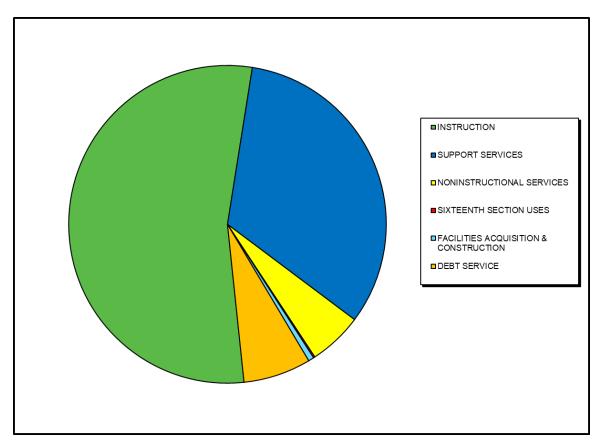

# RANKIN COUNTY SCHOOL DISTRICT BUDGETED EXPENDITURES BY FUNCTION FISCAL YEAR 2025

|                                       | BUDGET<br>AMOUNT | PERCENT OF<br>TOTAL<br>BUDGET |
|---------------------------------------|------------------|-------------------------------|
| INSTRUCTION                           | \$143,499,842    | 53.13%                        |
| SUPPORT SERVICES                      | 88,842,972       | 32.90%                        |
| NON-INSTRUCTIONAL SERVICES            | 14,874,200       | 5.51%                         |
| SIXTEENTH SECTION USES                | 352,127          | 0.13%                         |
| FACILITIES ACQUISITION & CONSTRUCTION | 3,000,000        | 1.11%                         |
| DEBT SERVICE                          | 19,499,882       | 7.22%                         |
|                                       | \$270,069,023    | 100.00%                       |