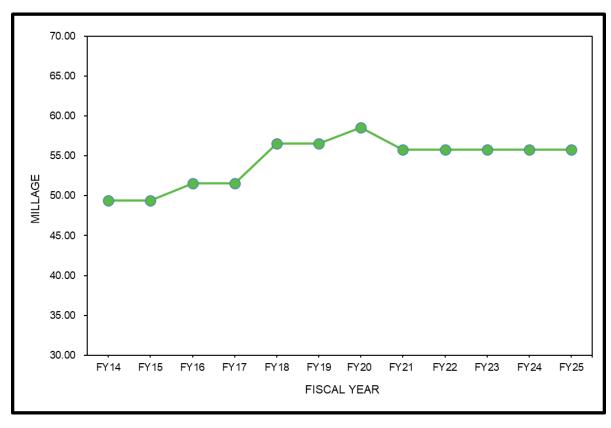

# RANKIN COUNTY SCHOOL DISTRICT HISTORICAL COMPARISON OF TOTAL MILLAGE

### **Total Millage**

| 49.42 |
|-------|
| 49.42 |
| 51.55 |
| 51.55 |
| 56.55 |
| 56.55 |
| 58.55 |
| 55.78 |
| 55.78 |
| 55.78 |
| 55.78 |
| 55.78 |
|       |

#### SIXTEENTH SECTION INTEREST FUND REVENUE

**Millage Rate:** The operational (excluding debt service) millage rate which is used to help fund the main operating fund (district maintenance fund) of the district, will increase approximately 1 mill to 45.25 mills for fiscal year 2025. The increase is primarily due to no increase in state funding and an increase in operational costs. The millage rate for debt service will decrease approximately 1 mill to 10.53 mills. The total millage rate will remain at 55.78 mills.