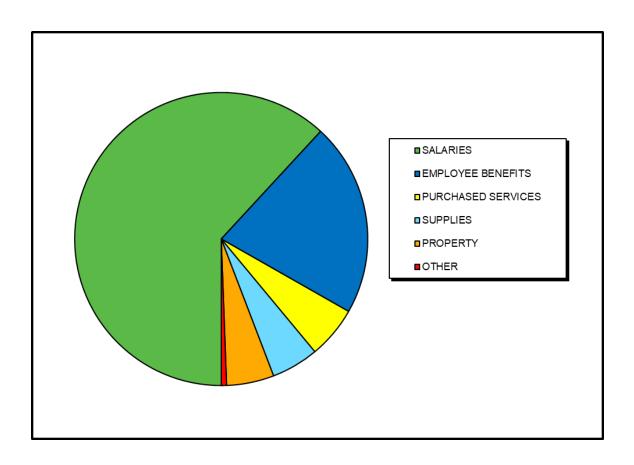

# RANKIN COUNTY SCHOOL DISTRICT SUMMARY OF INSTRUCTION BY OBJECT BUDGETED EXPENDITURES FISCAL YEAR 2025

|                    | BUDGET<br>AMOUNT | PERCENT OF TOTAL INSTRUCTION | PERCENT OF<br>TOTAL<br>BUDGET |
|--------------------|------------------|------------------------------|-------------------------------|
| SALARIES           | \$90,151,978     | 62.82%                       | 33.38%                        |
| EMPLOYEE BENEFITS  | 31,920,500       | 22.24%                       | 11.81%                        |
| PURCHASED SERVICES | 8,776,524        | 6.12%                        | 3.25%                         |
| SUPPLIES           | 6,451,890        | 4.50%                        | 2.39%                         |
| PROPERTY           | 5,288,711        | 3.69%                        | 1.96%                         |
| OTHER              | 910,239          | 0.63%                        | 0.34%                         |
| TOTAL INSTRUCTION  | \$143,499,842    | 100.00%                      | 53.13%                        |