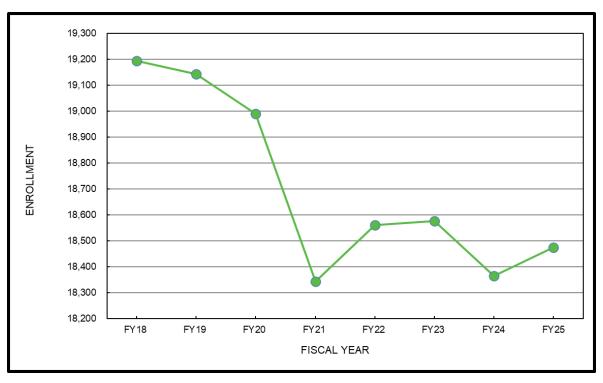

# RANKIN COUNTY SCHOOL DISTRICT HISTORICAL COMPARISON OF ENROLLMENT

### **Enrollment (AS OF FEBRUARY)**

| FY18             | 19,195 |
|------------------|--------|
| FY19             | 19,144 |
| FY20             | 18,990 |
| FY21             | 18,343 |
| FY22             | 18,560 |
| FY23             | 18,576 |
| FY24             | 18,365 |
| FY25 (ESTIMATED) | 18,475 |