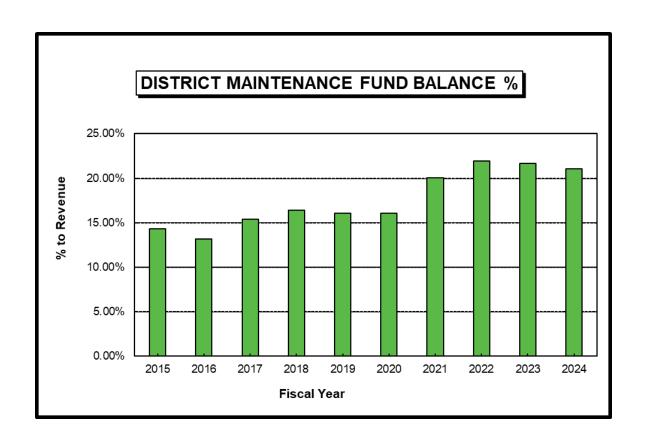

# RANKIN COUNTY SCHOOL DISTRICT DISTRICT MAINTENANCE FUND ANALYSIS OF FUND BALANCE % TO REVENUE

| BALANCE<br>AS OF JUNE 30 | _         | % OF<br>REVENUE | AMOUNT       |
|--------------------------|-----------|-----------------|--------------|
| 2015                     |           | 14.28%          | \$18,588,068 |
| 2016                     |           | 13.18%          | \$17,995,466 |
| 2017                     |           | 15.41%          | \$21,389,346 |
| 2018                     |           | 16.36%          | \$23,024,135 |
| 2019                     |           | 16.06%          | \$23,107,422 |
| 2020                     |           | 16.02%          | \$24,505,663 |
| 2021                     |           | 20.06%          | \$31,427,542 |
| 2022                     |           | 21.92%          | \$35,552,733 |
| 2023                     |           | 21.67%          | \$38,818,008 |
| 2024                     | Projected | 21.03%          | \$41,000,000 |