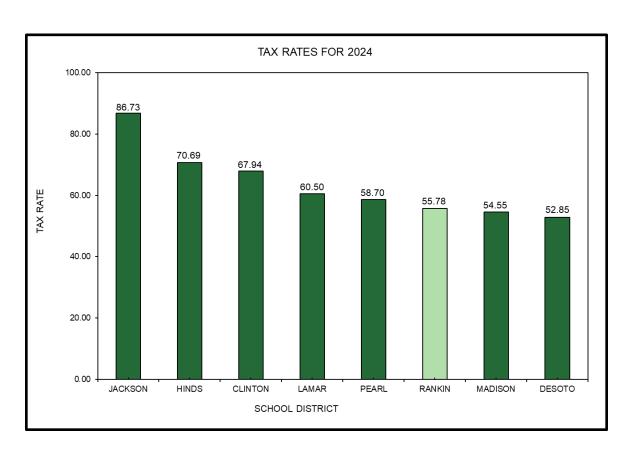

# RANKIN COUNTY SCHOOL DISTRICT COMPARISON OF TAX RATES FOR FISCAL YEAR 2024

| SCHOOL DISTRICT | TAX RATE (MILLS) |
|-----------------|------------------|
| JACKSON         | 86.73            |
| HINDS           | 70.69            |
| CLINTON         | 67.94            |
| LAMAR           | 60.50            |
| PEARL           | 58.70            |
| RANKIN          | 55.78            |
| MADISON         | 54.55            |
| DESOTO          | 52.85            |

The RCSD has the second lowest ad valorem tax rate of the metro Jackson area school districts (see page 28) and is one of only a few districts in the state of Mississippi that has an "AA" financial bond rating from Standard and Poor's national rating service. This exceptional rating reflects strong financial position and sound financial management. The RCSD also has the second lowest administrative cost percentage (1.83%) of the 138 public school districts in Mississippi.