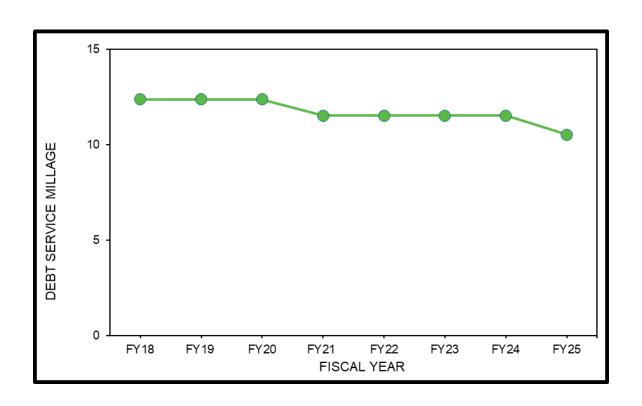

# RANKIN COUNTY SCHOOL DISTRICT HISTORICAL COMPARISON OF DEBT SERVICE MILLAGE LEVIES

### **Debt Service Millage**

| FY18             | 12.37 |
|------------------|-------|
| FY19             | 12.37 |
| FY20             | 12.37 |
| FY21             | 11.53 |
| FY22             | 11.53 |
| FY23             | 11.53 |
| FY24             | 11.53 |
| FY25 (ESTIMATED) | 10.53 |