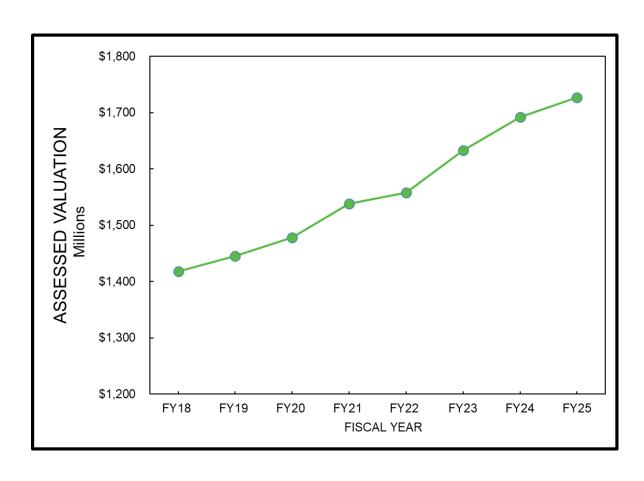

# RANKIN COUNTY SCHOOL DISTRICT HISTORICAL COMPARISON OF ASSESSED VALUATION

#### **Assessed Valuation**

| FY18             | \$1,417,639,000 |
|------------------|-----------------|
| FY19             | \$1,445,160,000 |
| FY20             | \$1,477,817,000 |
| FY21             | \$1,538,000,000 |
| FY22             | \$1,557,821,000 |
| FY23             | \$1,632,957,000 |
| FY24             | \$1,692,593,000 |
| FY25 (ESTIMATED) | \$1,726,444,000 |