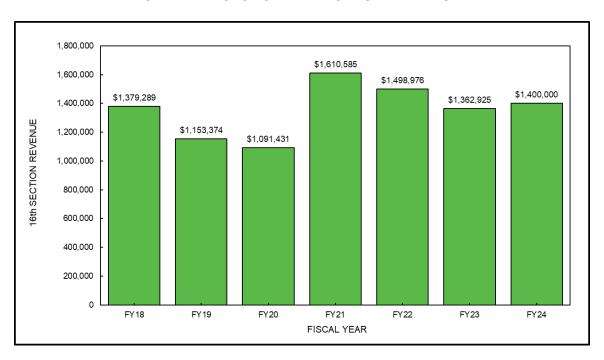

The graph below shows the amount of revenues from the sixteenth section interest fund for the past seven years. The amount for FY24 is an estimate. This fund generates significant revenues for the district.

#### SIXTEENTH SECTION INTEREST FUND REVENUE

**Millage Rate:** The operational (excluding debt service) millage rate which is used to help fund the main operating fund (district maintenance fund) of the district, will increase approximately 1 mill to 45.25 mills for fiscal year 2025. The increase is primarily due to no increase in state funding and an increase in operational costs. The millage rate for debt service will decrease approximately 1 mill to 10.53 mills. The total millage rate will remain at 55.78 mills.