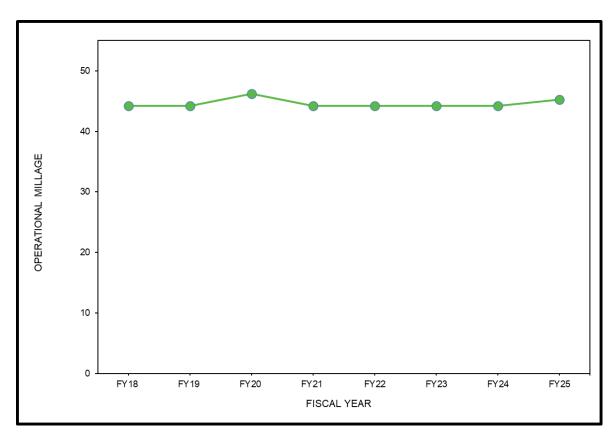

# RANKIN COUNTY SCHOOL DISTRICT HISTORICAL COMPARISON OF OPERATIONAL MILLAGE LEVIES

# **Operational Millage**

| FY18             | 44.18 |
|------------------|-------|
| FY19             | 44.18 |
| FY20             | 46.18 |
| FY21             | 44.25 |
| FY22             | 44.25 |
| FY23             | 44.25 |
| FY24             | 44.25 |
| FY25 (ESTIMATED) | 45.25 |