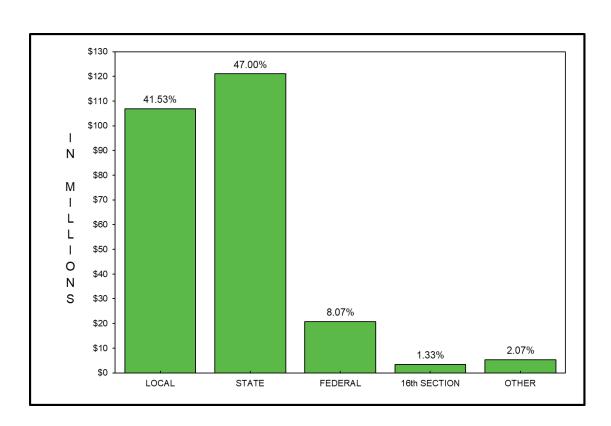

# RANKIN COUNTY SCHOOL DISTRICT BUDGETED REVENUE BY SOURCE FISCAL YEAR 2025

| BUDGET<br>AMOUNT | PERCENT OF<br>TOTAL<br>BUDGET                                        |
|------------------|----------------------------------------------------------------------|
| \$106,932,800    | 41.53%                                                               |
| 121,010,751      | 47.00%                                                               |
| 20,768,935       | 8.07%                                                                |
| 3,416,825        | 1.33%                                                                |
| 5,329,000        | 2.07%                                                                |
| \$257,458,311    | 100.00%                                                              |
|                  | \$106,932,800<br>121,010,751<br>20,768,935<br>3,416,825<br>5,329,000 |