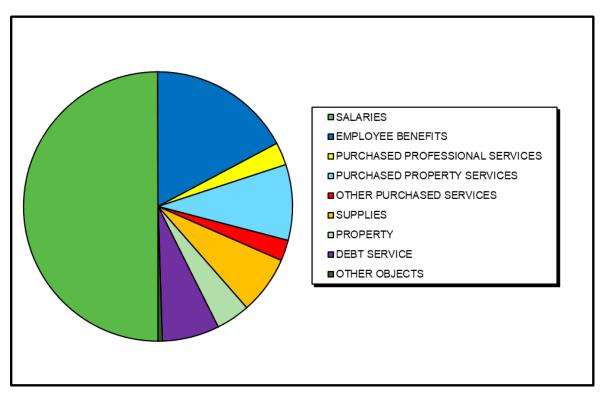

# RANKIN COUNTY SCHOOL DISTRICT BUDGETED EXPENDITURES BY OBJECT FISCAL YEAR 2025

| BUDGET<br>AMOUNT | PERCENT OF<br>TOTAL<br>BUDGET                                                                                              |
|------------------|----------------------------------------------------------------------------------------------------------------------------|
| \$134,886,195    | 49.95%                                                                                                                     |
| 47,462,472       | 17.56%                                                                                                                     |
| 7,696,279        | 2.85%                                                                                                                      |
| 21,746,680       | 8.05%                                                                                                                      |
| 7,770,053        | 2.88%                                                                                                                      |
| 17,328,640       | 6.42%                                                                                                                      |
| 12,233,688       | 4.53%                                                                                                                      |
| 19,499,882       | 7.22%                                                                                                                      |
| 1,445,134        | 0.54%                                                                                                                      |
| \$270,069,023    | 100.00%                                                                                                                    |
|                  | \$134,886,195<br>47,462,472<br>7,696,279<br>21,746,680<br>7,770,053<br>17,328,640<br>12,233,688<br>19,499,882<br>1,445,134 |