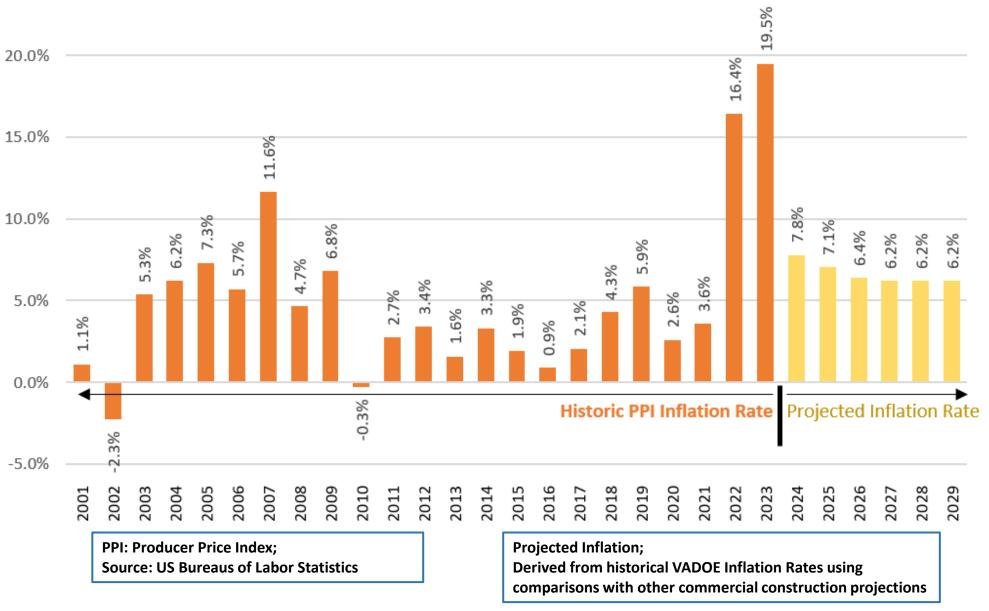

ments Post 30%   |                        |                         | +/-\$ 212,000,000 | +/-\$ 288,000,000 |

Notes: Construction Cost: Usually includes construction, site development, water system, sewage disposal, built-in equipment and demolition.

Project Budget: Includes A&E fees, value engineering fees, construction management fees, cost of site, change orders, loose equipment, and furniture.

### **Questions / Discussion**

# CIP 1-015 Princess Anne HS Replacement Project Post 30% Design

# Comprehensive New Construction Discussion

# Loss of Buying Power Since 2009





#### **Key Takeaway:**

Cumulative buying power loss from FY09/10 to FY28/29 is **\$900.2 Million** 

Data in Millions of Dollars

MAppropriations □ Target Gap Historic PPI

# Historic & Projected Inflation Rates



# Adopted FY24-25 CIP: Funding Summary - Maintenance Strategy



# Adopted FY24-25 CIP: Funding Summary

PAHS Bid Price 2026 Post 30% Projected at: \*/-\$288 million

FY 2024/25 - FY 2029/30 Capital Improvement Program (CIP) Superintendent's Proposed - March 12, 2024

| CIP#  | Project Category                                                   | Total Project<br>Cost | Stx Year<br>Appropriations | Appropriations<br>to Date | Year 1<br>2024-2025           | Year 2<br>2025-2026           | Year 3<br>2026-2027           | Year 4<br>2027-2028           | Year 5<br>2028-2029           | Year 6<br>2029-2030           |   |
|-------|--------------------------------------------------------------------|-----------------------|----------------------------|---------------------------|--------------