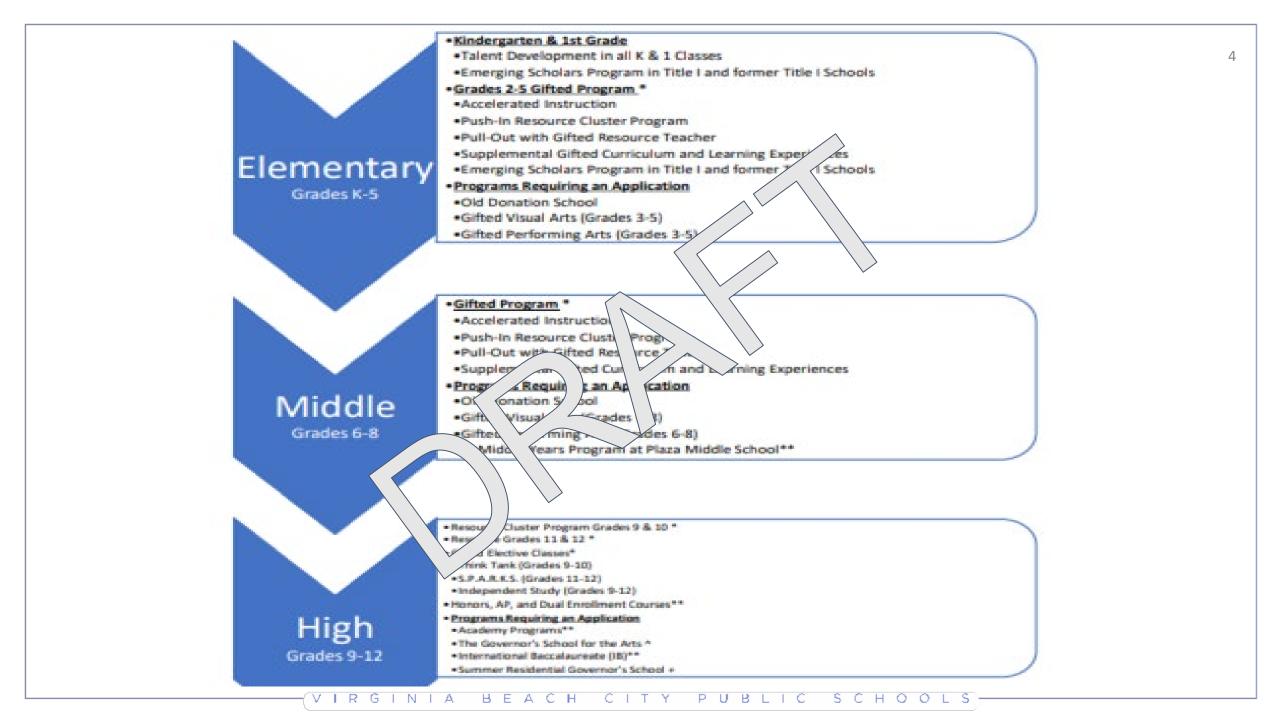

# VBCPS K-12 Continuum of Gifted Services

Elementary School (Grades K-1)

Resource Program

Emerging Scholars Initiative

Elementary School (Grades 2-5)

Resource-Cluster Program

Old Donation School

Gifted Visual Arts Program

Gifted Dance Education Program

Resource-Cluster Program

Old Donation School

Gifted Visual Arts Program

Gifted Dance Education Program High School (Grades 9-12)

Resource-Cluster Program (Grades 9 & 10)

Think Tank, S.P.A.R.K.S. and Independent Study

> Resource Program (Grades 11 & 12)

Governor's School for the Arts

Summer Residential Governor's School Programs