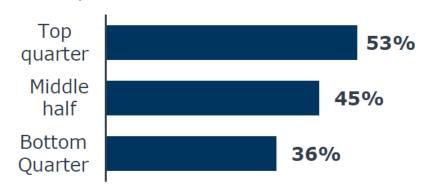

Pew Research Center survey, percentage of teens who've heard of ChatGPT, by household income, Oct 202356

Percent of high schoolers who've used AI tools, by ACT Composite Score<sup>57</sup>