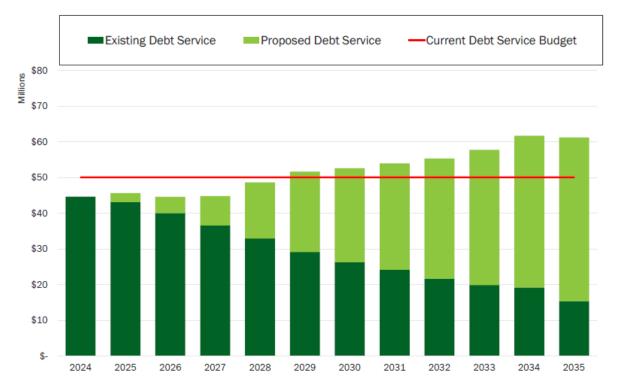

includes reversion funds approved by City Council on Nov. 21, 2023.

| Possible       | 2030/31    | 2031/32    | 2032/33    | 2033/34    |  |
|----------------|------------|------------|------------|------------|--|
| Future Funding | 64,130,000 | 68,120,000 | 72,350,000 | 76,835,000 |  |

# Adopted FY24-25 CIP: Projected Debt Services Requirements

#### Williams ES / Bayside 6th Replacement: \$118M

- Maximum estimated debt service is projected to reach roughly \$62 million in FY 2034. This is approximately \$12 million above the Current Debt Service Budget.
  - Requires an average annual incremental increase in the debt service budget for <u>six</u> consecutive
    years beginning in <u>FY 2029 of \$2.0 million</u> (or roughly 0.2% of the FY 2024 School Operating Budget
    annually).





# VA School Division FY25-29 CIP Comparisons

| Division Name            | Total FT<br>Enrollment |    | 5 Year CIP \$\$ CIP \$\$ Avg /<br>Year |    | 5 Year CIP \$\$ |    | 0     |  | \$\$ / Year<br>Pupil |
|--------------------------|------------------------|----|----------------------------------------|----|-----------------|----|-------|--|----------------------|
| Fairfax County           | 180,947                | \$ | 1,244,490,821                          | \$ | 248,898,164     | \$ | 1,376 |  |                      |
| Prince William County    | 90,631                 | \$ | 1,000,625,880                          | \$ | 200,125,176     | \$ | 2,208 |  |                      |
| Loudoun County           | 81,693                 | \$ | 993,310,000                            | \$