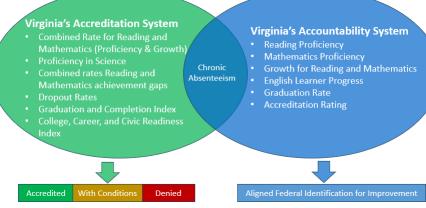

#### **Virginia's Accreditation System**

- Combined Rate for Reading and Mathematics (Proficiency & Growth)
- Proficiency in Science
- Combined rates Reading and Mathematics achievement gaps
- Dropout Rates
- Graduation and Completion Index
- College, Career, and Civic Readiness
   Index

Chronic Absenteeism

#### Virginia's Accountability System

- Reading Proficiency
- Mathematics Proficiency
- Growth for Reading and Mathematics
- English Learner Progress
- Graduation Rate
- Accreditation Rating

Accredited

With Conditions

Denied

Aligned Federal Identification for Improvement

70

25