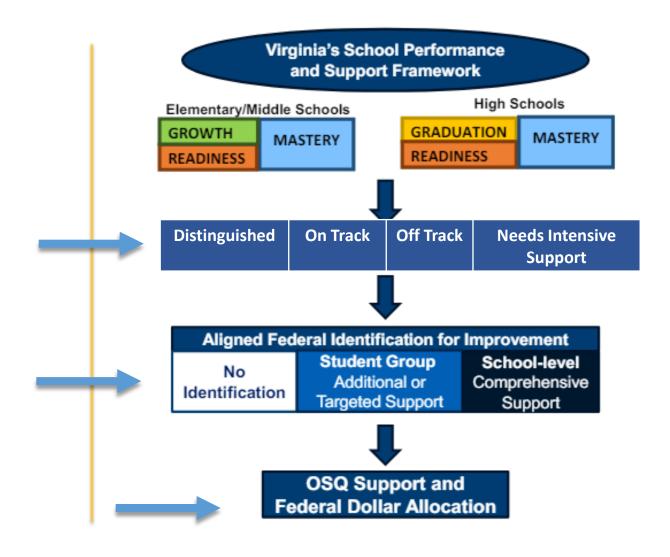

# NEW SYSTEMS AND DECISIONS

Virginia's Accreditation System

Eight Components of SOA, including Comprehensive School Identification

Accreditation Fully Conditionally

Accredited

Conditionally Accreditation
Accredited Denied

Solely to meet state statutory obligations and focused on operational compliance

Eight Components of SOA, including Comprehensive School Identification

Accreditation

Fully Accredited Conditionally Accredited Accreditation Denied

Solely to meet state statutory obligations and focused on operational compliance