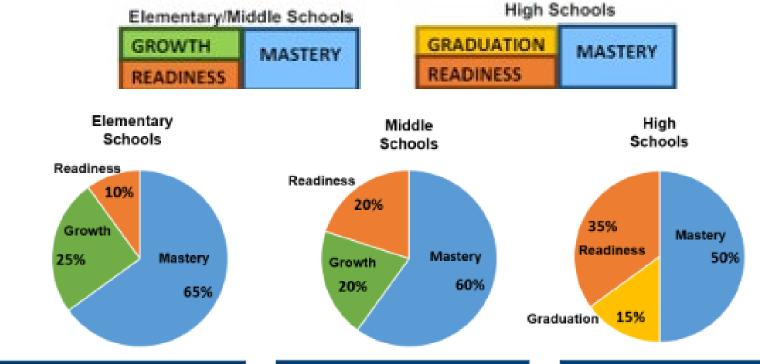

# SCHOOL PERFORMANCE AND SUPPORT INDICATORS UNDER DISCUSSION

- Mastery
  - Performance on SOL tests
  - Mastery Index
- Growth
  - On SOL tests
  - Progress Tables or Virginia's Visualization and Analytics Solution (VVASS)

#### Readiness

- Elementary School
  - Chronic Absenteeism
  - Performance Task in MS and Maybe ES
- Middle School
  - Chronic Absenteeism
  - Performance Task in MS and Maybe ES
  - Advanced Course Work in MS
- High School
  - Chronic Absenteeism
  - Graduation at HS
  - CCCRI/Ready for Life
- Graduation
  - Federally Aligned Graduation Indicator

#### SCHOOL PERFORMANCE AND SUPPORT INDICATORS

| Elementary Schools |     |  |  |
|--------------------|-----|--|--|
| Mastery 65         |     |  |  |
| Growth             | 25  |  |  |
| Readiness          | 10  |  |  |
| Total              | 100 |  |  |

| Middle Schools |     |  |
|----------------|-----|--|
| Mastery        | 60  |  |
| Growth         | 20  |  |
| Readiness      | 20  |  |
| Total          | 100 |  |

| High Schools |     |  |  |
|--------------|-----|--|--|
| Mastery      | 50  |  |  |
| Graduation   | 15  |  |  |
| Readiness    | 35  |  |  |
| Total        | 100 |  |  |