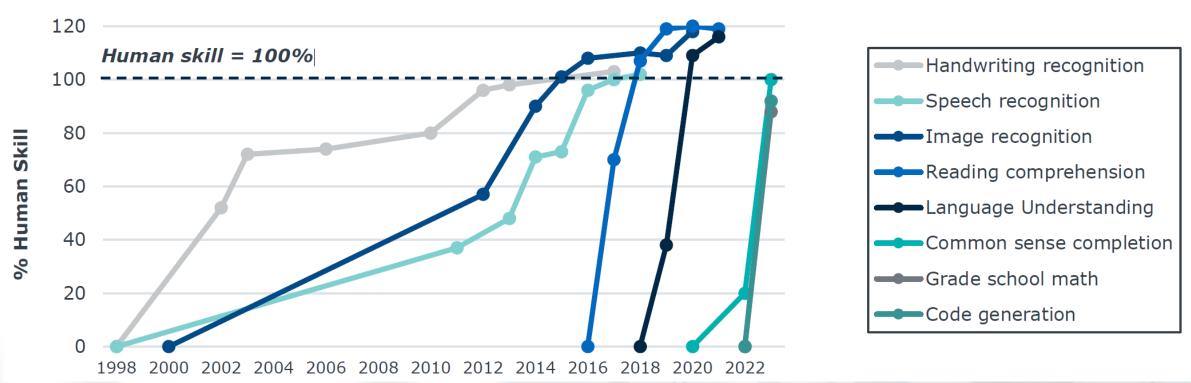

### Trends Shaping the Near Future of Al in K12

- GenAl Models are getting better
- GenAl apps are getting safer

### GenAl Models Are Getting Better

#### GenAI models are meeting human-level performance benchmarks at a growing rate.6

Research provided by the EAB – May 2024