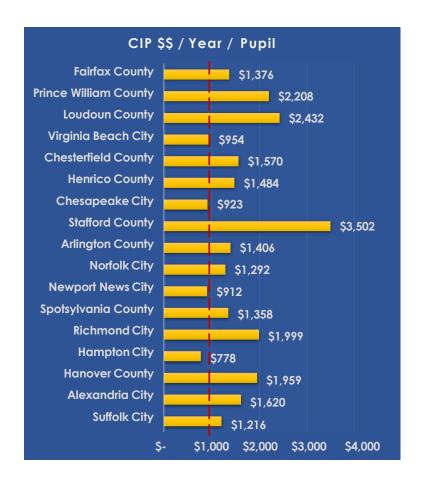

City            | 21,259                 | \$ | 212,500,000                            | \$ | 42,500,000      | \$ | 1,999 |  |                      |
| Hampton City             | 19,661                 | \$ | 76,437,500                             | \$ | 15,287,500      | \$ | 778   |  |                      |
| Hanover County           | 16,818                 | \$ | 164,746,388                            | \$ | 32,949,278      | \$ | 1,959 |  |                      |
| Alexandria City          | 16,415                 | \$ | 133,000,000                            | \$ | 26,600,000      | \$ | 1,620 |  |                      |
| Suffolk City             | 14,520                 | \$ | 88,245,388                             | \$ | 17,649,078      | \$ | 1,216 |  |                      |



## Historical & Projected Student Enrollment



# Reduction of Temporary Facilities

#### Elimination of Portables over Time

#### Portable Attrition Time Series



#### Key Takeaway:

The number of portables removed equates to **7-8** elementary schools worth of students.

### Historical Student Enrollments

Pockets of Growth in High School Attendance Zones

2006-07 was the last time HS zones were adjusted.



#### Key Takeaway:

20 years of shifting demographics necessitate attendance zone adjustments to balance enrollments across the Division.

# Other Capacity Issues

#### > Landstown High School

 Shows as within acceptable utilization range but has 23% more students than the average student enrollment of other high schools (neighboring zones have space)

#### > Early Childhood Spec