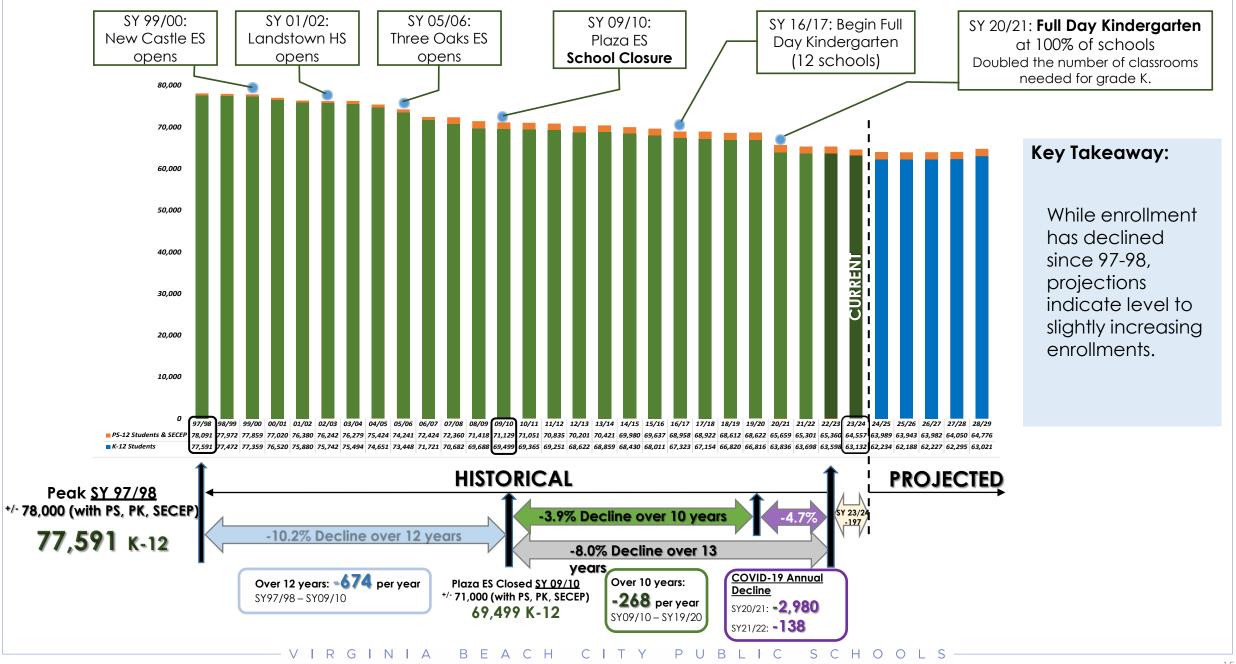

- D. Exploring an Additional Third Grade Classroom at Old Donation School: Danielle Colucci, Chief Academic Officer provided the School Board information related to adding an additional third grade classroom at ODS; reviewed grade level applicant data in 2022-23; consideration logistics: one time addition of a third grade class, teacher allocation will matriculate, class must occupy current science lab, science lab must close for three years; consideration approximate cost: total approximate cost \$185,345 \$245,345 (need: staffing (annual), transportation (annual), furniture, instructional supplies (annual), instructional technology, renovation); reviewed the process to add a third grade classroom.
  - The presentation continued with questions and comments regarding the information presented; retesting; applying to ODS; number of openings in third and forth grade this year; and clarity regarding testing.
- E. School Board Committee Assignments FY 2025: Recommended that the School Board review the School Board Chair's recommendation for School Board members to be assigned to School Board Committees, Organizations and Boards for FY25. These assignments will be in effect until June 30, 2025 or until such time as the School Board appoints new Committee Members; Chair Melnyk reviewed the draft of committee assignments; a discussion followed regarding the Governance Committee and members; members on the GCAC; the Chair being on a committee; Audit Committee and Legislative Committee members; bylaws; Policy Review Committee members; voting on committee assignments on July 23; current assignments to remain until voted upon; and public comments.