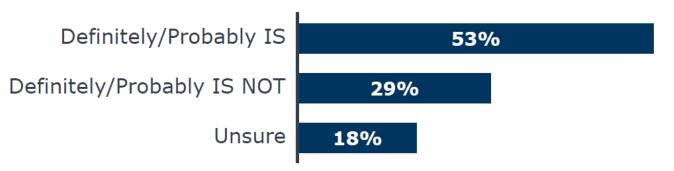

Do you think your child's school is preparing them to succeed in a future where AI technology could affect jobs and the global economy? (Oct 2023)<sup>65</sup>