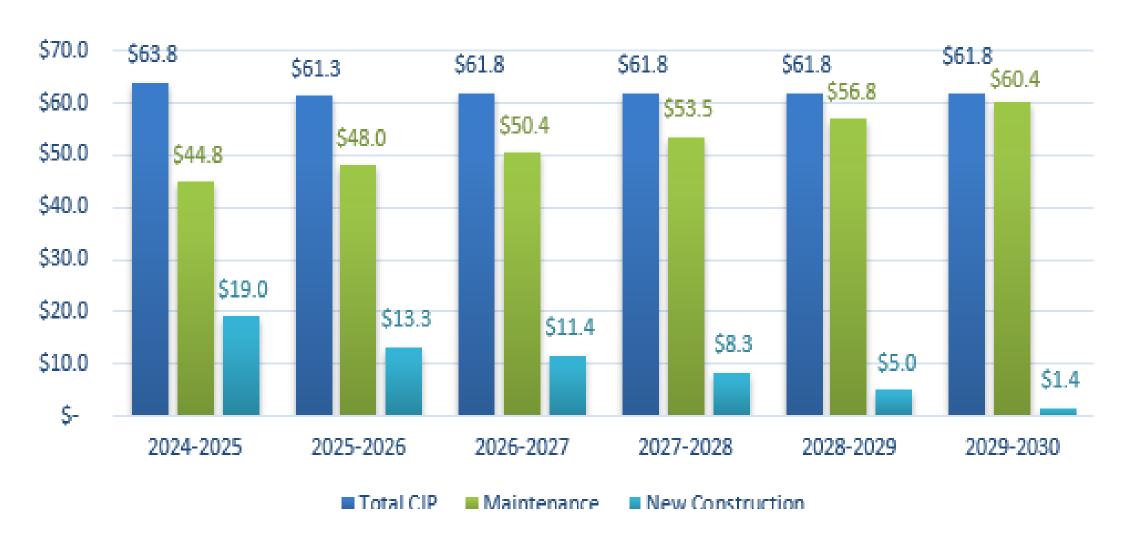

| +/-\$ 212,000,000 | +/-\$ 288,000,000 |

Notes: Construction Cost: Usually includes construction, site development, water system, sewage disposal, built-in equipment and demolition.

Project Budget: Includes A&E fees, value engineering fees, construction management fees, cost of site, change orders, loose equipment, and furniture.

### **Questions / Discussion**

# CIP 1-015 Princess Anne HS Replacement Project Post 30% Design

# Comprehensive New Construction Discussion

# Loss of Buying Power Since 2009





#### **Key Takeaway:**

Cumulative buying power loss from FY09/10 to FY28/29 is **\$900.2 Million** 

Data in Millions of Dollars

MAppropriations □ Target Gap Historic PPI

# Historic & Projected Inflation Rates



# Adopted FY24-25 CIP: Funding Summary - Maintenance Strategy



# Adopted FY24-25 CIP: Funding Summary

PAHS Bid Price 2026 Post 30% Projected at: \*/-\$288 million

FY 2024/25 - FY 2029/30 Capital Improvement Program (CIP) Superintendent's Proposed - March 12, 2024

| CIP#  | Project Category                                                   | Total Project<br>Cost | Stx Year<br>Appropriations | Appropriations<br>to Date | Year 1<br>2024-2025           | Year 2<br>2025-2026           | Year 3<br>2026-2027           | Year 4<br>2027-2028           | Year 5<br>2028-2029           | Year 6<br>2029-2030           |   |
|-------|--------------------------------------------------------------------|-----------------------|----------------------------|---------------------------|-------------------------------|-------------------------------|---------------