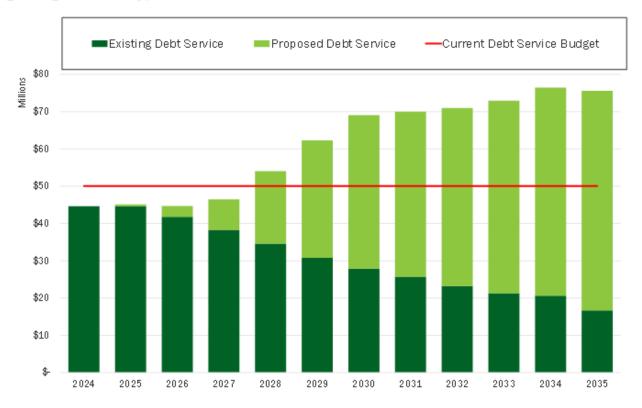

se in the debt service budget for <u>five</u> consecutive years beginning in <u>FY 2030 of approximately \$2.0 million</u> (or roughly 0.2% of the FY 2024 School Operating Budget annually).





Preliminary, subject to change. Actual results may vary from these estimates.

# Projected Debt Services Requirements

Princess Anne HS Replacement: Post 30% \$288M (2026 Bid - Projected Project Cost)

- Maximum estimated debt service is projected to reach roughly \$76 million in FY 2034. This is approximately \$26 million above the Current Debt Service Budget.
  - Requires an average annual incremental increase in the debt service budget for <u>seven</u> consecutive years beginning in <u>FY 2028 of approximately \$3.8 million</u> (or roughly 0.4% of the FY 2024 School Operating Budget annually).





Preliminary, subject to change. Actual results may vary from these estimates.

## CIP Budgeting Considerations

**Commit to CIP Funding** 

Williams ES / Bayside 6th Replacement: \$105.5M Post 30% (Adopted FY25 CIP Priority School)

- o \$2.0 M annual incremental increase for 5 consecutive years for debt service
  - starting in FY 2029

Princess Anne HS Replacement: \$288M Post 30% (2026 Bid - Projected Project Cost)

- \$3.8 M annual incremental increase for 7 consecutive years for debt service
  - starting in FY 2028
    - The appropriations to support the CIP will be discussed via the CIP process and is considered in the debt service analysis.

## CIP Budgeting Considerations

**Operating Budgeting Opportunities for Capital Funding** 

> Potential School Closure \$1.1 million +/- Es