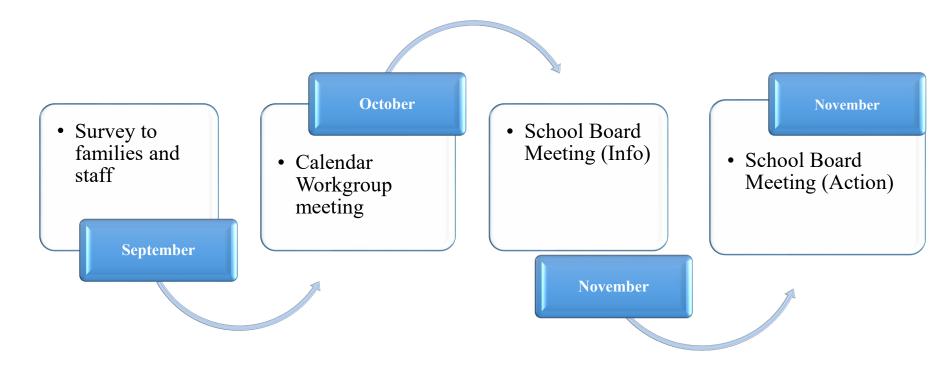

rrounding divisions
  - Easter 2025-26: Apr. 5
  - Easter 2026-27: Mar. 28
- Graduation Dates
  - 2026: June 1-6 or June 8-13



- Number of instructional days (180 days)
- Number of staff workdays (13)
- Holiday the Wednesday before Thanksgiving
- Two-week winter break
  - 2025-26: Dec. 22-Jan. 4 2026-27: Dec. 21-Jan.3
- Maximum of six days for teacher in-service week
- Two staff days at the end of the first quarter (Nov.)
- Two staff days at the end of the first term (Jan.)

- Pre-labor day or post labor day
  - 2025-26: Sept. 1
  - 2026-27: Sept. 7
- Limiting adjusted dismissal days
- Spring Break that matches surrounding divisions
  - Easter 2025-26: Apr. 5
  - Easter 2026-27: Mar. 28
- Graduation Dates
  - 2026: June 1-6 or June 8-13



### **Calendar Development/Adoption Timeline**



### Questions?





# Development of the Local Plan for the Education of the Gifted

School Board Retreat July 9, 2024

**Department of Teaching and Learning** 

### **Purpose**

Provide background information and seek School Board input to inform the development of the 2025-2030 Local Plan for the Education of the Gifted

# VBCPS K-12 Continuum of Gifted Services







Elementary School (Grades K-1)

Resource Program

Emerging Scholars Initiative



Elementary School (Grades 2-5)

Resource-Cluster Program

Old Donation School

Gifted Visual Arts Program

Gifted Dance Education Program



Resource-Cluster Program

Old Donation School

Gifted Visual Arts Program

Gifted Dance Education Program High School (Grades 9-12)

Resource-Cluster Program (Grades 9 & 10)

Think Tank, S.P.A.R.K.S. a