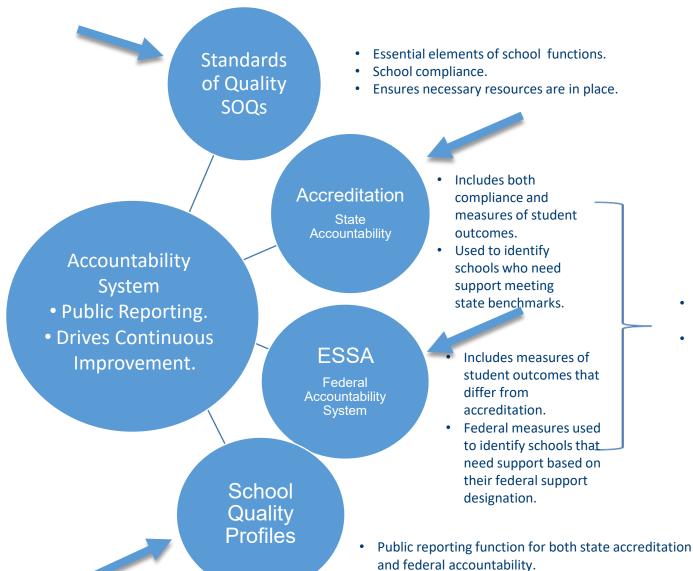

### VIRGINIA'S CURRENT ACCOUNTABILITY SYSTEM

- Measures reflect effectiveness of the instructional programs.
- Directs levels of support and intervention from the Office of School Quality.

#### STATE AND FEDERAL ACCOUNTABILITY

#### **Virginia's Accreditation System**

- Combined Rate for Reading and Mathematics (Proficiency & Growth)
- Proficiency in Science
- Combined rates Reading and Mathematics achievement gaps
- Dropout Rates
- Graduation and Completion Index
- College, Career, and Civic Readiness
   Index

Chronic Absenteeism

#### Virginia's Accountability System

- Reading Proficiency
- Mathematics Proficiency
- Growth for Reading and Mathematics
- English Learner Progress
- Graduation Rate
- Accreditation Rating

Accredited

With Conditions

Denied

Aligned Federal Identification for Improvement

70

25