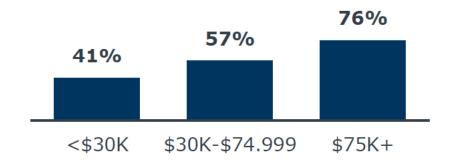

Pew Research Center survey, percentage of teens who've heard of ChatGPT, by household income, Oct 202356

Percent of high schoolers who've used AI tools, by ACT Composite Score<sup>57</sup>