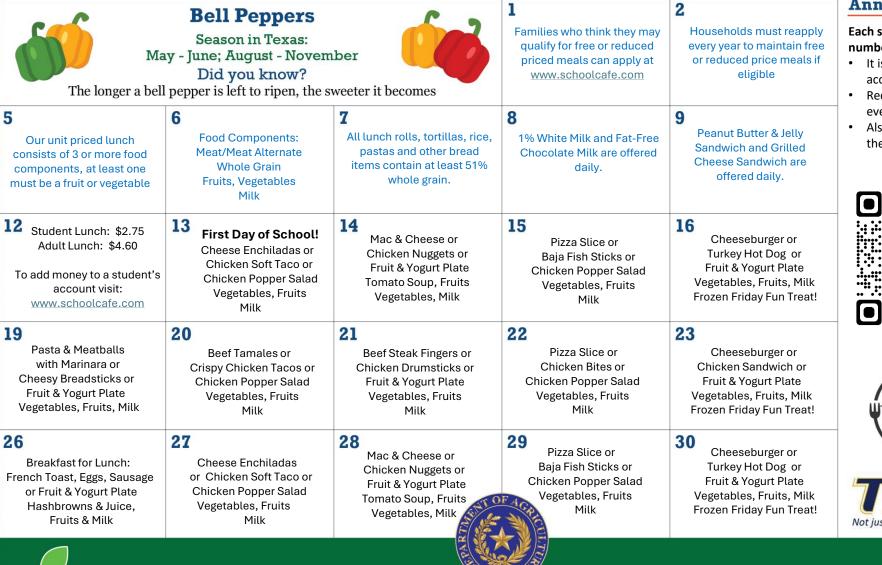

## August 2024 | Elementary Lunch

**Tuesday** 

Friday

## **Announcements:**

Each student is given an ID number badge

- It is serves as their meal account
- Required to be used for every food transaction
- Also used when riding the bus!

Wednesday

Thursday

Monday